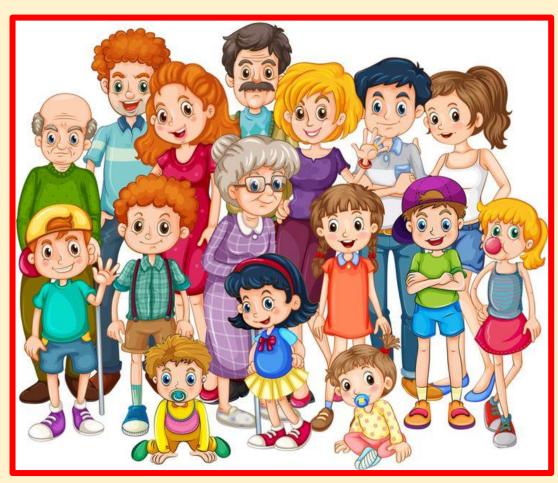

# Max's family





## Is Tom Max's ...?

Tom



Max

grand mother

aunt

uncle

sister

brother

mother

niece

nephew

grand father cousin sister cousin brother



# Is Sally Max's ...?





Max

grand mother

aunt

uncle

sister

brother

mother

niece

nephew

grand father cousin sister cousin brother



## Is Mary Max's ...?





grand mother

Max

aunt

uncle

sister

brother

mother

niece

nephew

grand father

cousin sister cousin brother



# Is Rob Max's ...?





grand mother

Max

aunt

uncle

sister

brother

mother

niece

nephew

grand father cousin sister cousin brother



# Is Nick Max's ...?





grand mother

Max

aunt

uncle

sister

brother

mother

niece

nephew

grand father cousin sister cousin brother



# Is Sophy Max's ...?





Max

grand mother

aunt

uncle

sister

brother