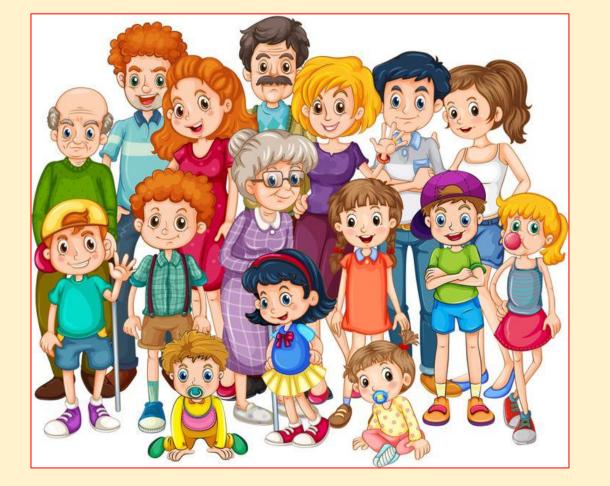

# Max's family





## Is Tom Max's ...?

Tom



Max

grand mother

aunt

uncle

sister

brother

mother

niece

nephew

grand father cousin sister cousin brother



# Is Sally Max's ...?





Max

grand mother

aunt

uncle

sister

brother

mother

niece

nephew

grand father cousin sister cousin brother



## Is Mary Max's ...?





grand mother

Max

aunt

uncle

sister

brother

mother

niece

nephew

grand father

cousin sister cousin brother



# Is Rob Max's ...?





grand mother

Max

aunt

uncle

sister

brother

mother

niece

nephew

grand father cousin sister cousin brother



# Is Nick Max's ...?





grand mother

Max

aunt

uncle

sister

brother

mother

niece

nephew

grand father cousin sister cousin brother



# Is Sophy Max's ...?





Max

grand mother

aunt

uncle

sister

brother

mother

niece

nephew

grand father cousin sister cousin brother



## Is Sam Max's ...?





grand

Max

aunt

uncle

sister

brother

mother

niec