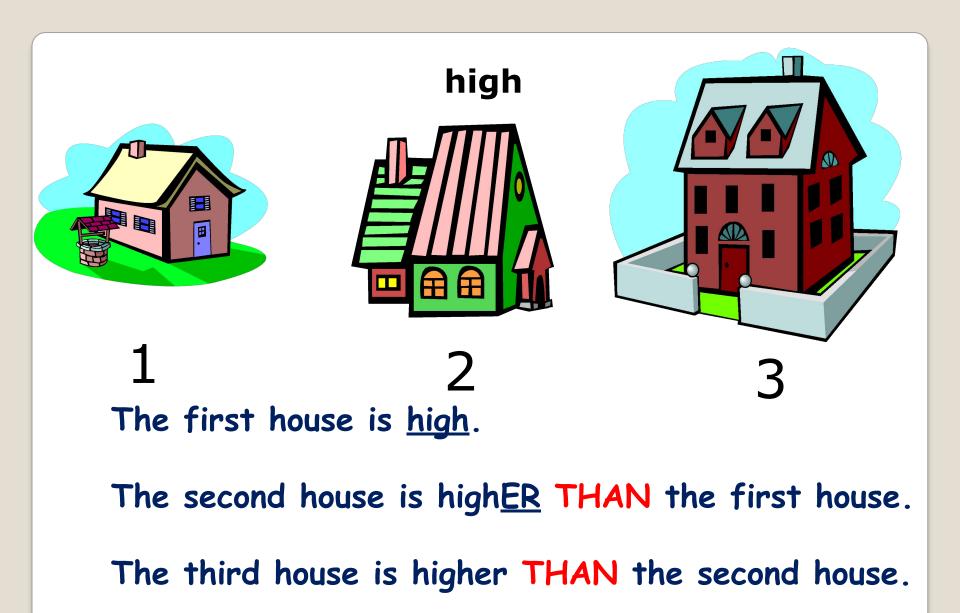

#### The dog is <u>fastER</u> THAN the elephant.

The horse is the fastest.

The third house is THE <u>highEST</u>.