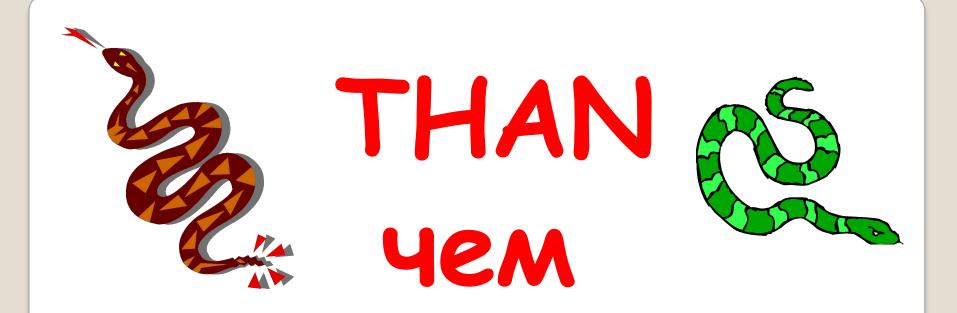

#### The green snake is <u>long</u>.

The brown snake is LONGER THAN the green snake.