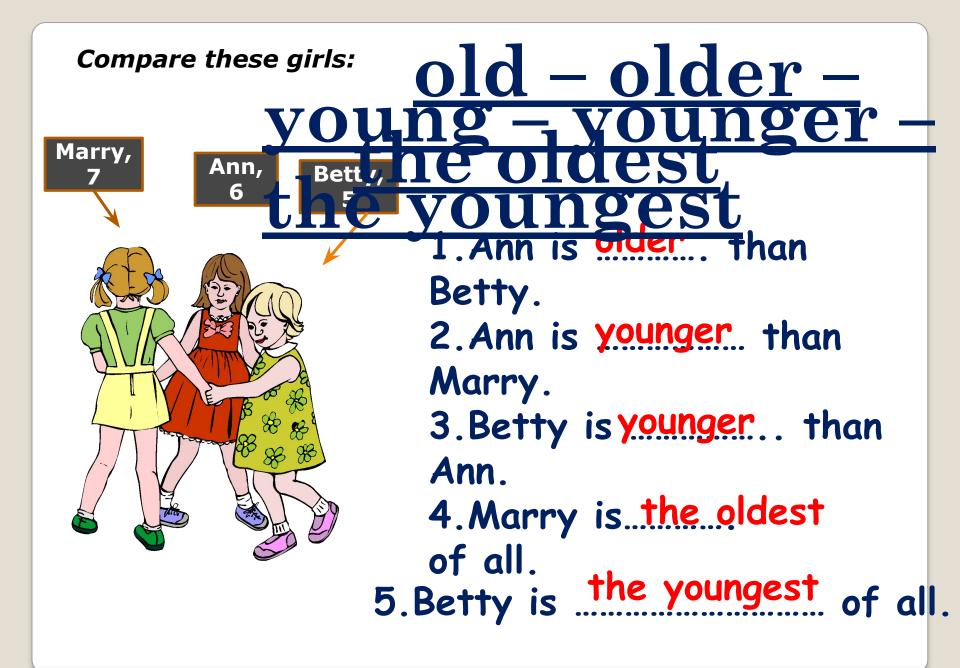

## POSITIVE

## COMPARATIVE adj + ER

**SLOWER** медленнЕЕ

SLOW

медленный

### SUPERLATIVE **THE SLOWEST** the + adj + EST <u>самый</u> медленный



The green snake is long. The brown snake is LONGER The pink snake is THE LONGEST



#### The green snake is <u>long</u>.

The brown snake is LONGER THAN the green snake.



#### The beetle is <u>small</u>.

The ant is <u>SMALLER</u> THAN the COMPARATIVE adj + ER beetle. THE SMALLEST SUPERLATIVE the + adj + EST







#### The elephant is <u>fast</u>.

#### The dog is <u>fastER</u> THAN the elephant.

The horse is the fastest.



The third house is THE <u>highEST</u>.



# Thanks for your attention!