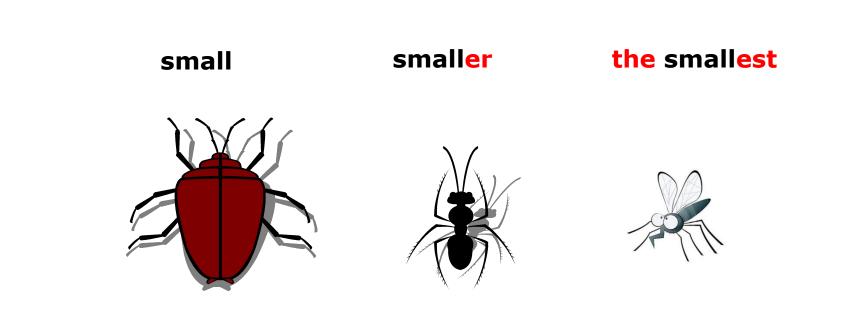

#### The beetle is <u>small</u>.

The ant is <u>SMALLER</u> THAN the COMPARATIVE adj + ER beetle. THE SMALLEST SUPERLATIVE the + adj + EST