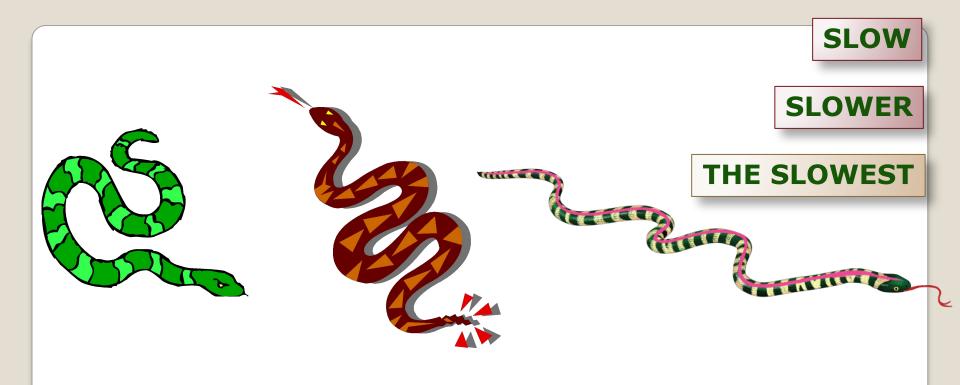

## COMPARATIVE adj + ER

**SLOWER** медленнЕЕ

SLOW

медленный

### SUPERLATIVE **THE SLOWEST** the + adj + EST <u>самый</u> медленный

The green snake is long. The brown snake is LONGER The pink snake is THE LONGEST

#### The green snake is <u>long</u>.

The brown snake is LONGER THAN the green snake.