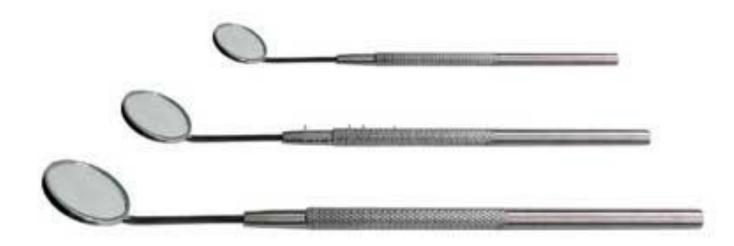

# Blood was stoppedElectrocauter ART

 Dental mirrors have been used for a good overview of all teeth.

Construction of the Arrival

 There are many bur shapes that are utilized in various specific procedures.