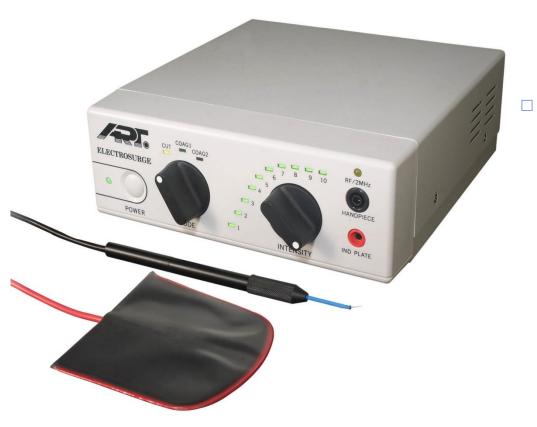

#### **Electrocauter ART.**

# Blood was stoppedElectrocauter ART

 Dental mirrors have been used for a good overview of all teeth.

Construction of the Arrival

 There are many bur shapes that are utilized in various specific procedures.