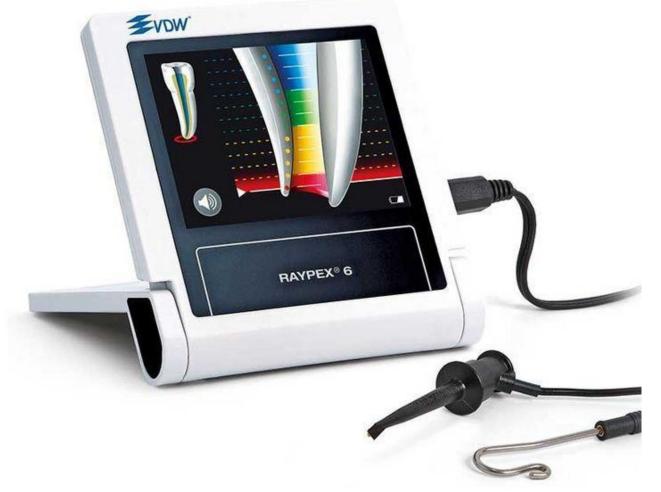

### Apex locator – Raypex 5 – VDW.

Apex locator – Raypex 5 – VDW will be used by me.