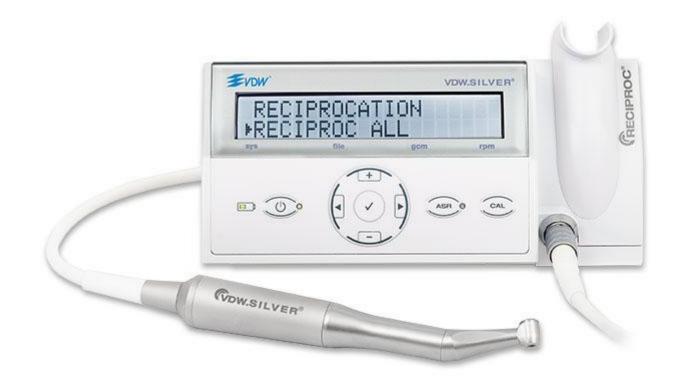

## Endo motor – Silver Reciproc – VDW.

The pulp was removed from the dentist for tooth inflammation.