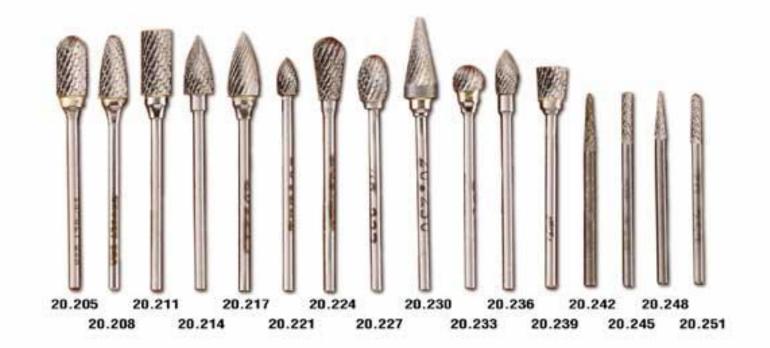

# Blood was stoppedElectrocauter ART

 Dental mirrors have been used for a good overview of all teeth.

Construction of the Arrival

 There are many bur shapes that are utilized in various specific procedures.