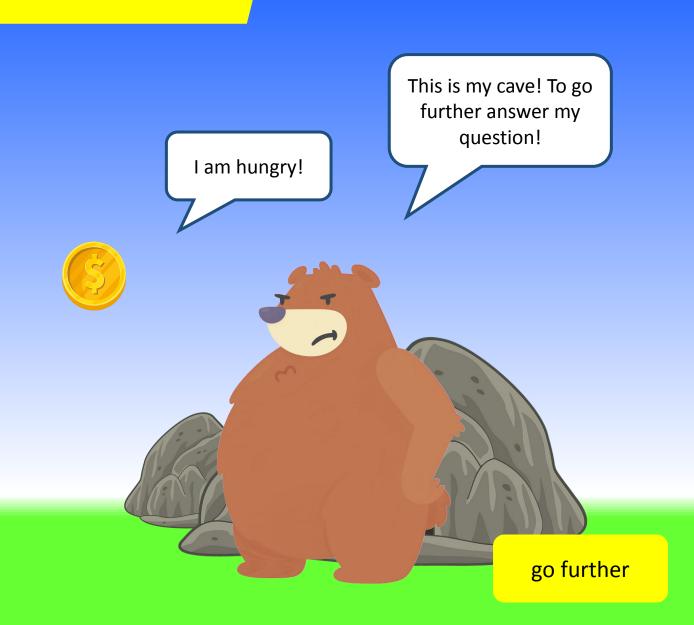

#### **YOU CAN SEE A CAVE**

Go into the cave

Hide behind the rocks

### THE BEAR'S QUESTION

It's also a bear, but it's not brown. It's black and white. It likes bamboo. It lives in China. What is this?

a panda