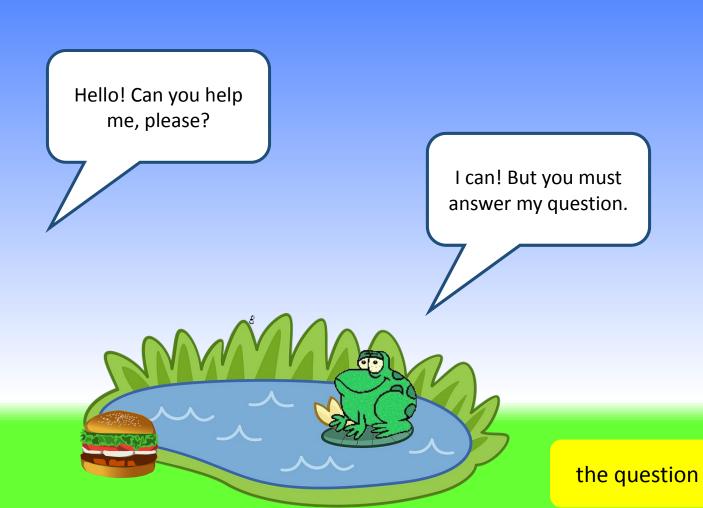

#### **YOU CAN SEE A LAKE**

Give it a burger

Talk to the frog

## THE FROG'S QUESTION

It's green. It looks like a lizard, but it hasn't got any legs. It has got a long tongue and sharp teeth.