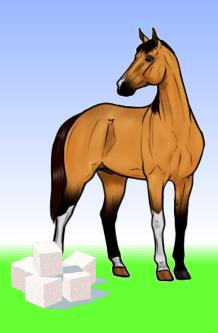

#### **YOU CAN SEE A HORSE**

Catch the horse

Give it some sugar

go further

#### WHAT DID THE HORSE GIVE YOU?

It lives on a farm. It can be brown, black or white. It's a big animal. It eats grass and gives people milk.

check

a cow