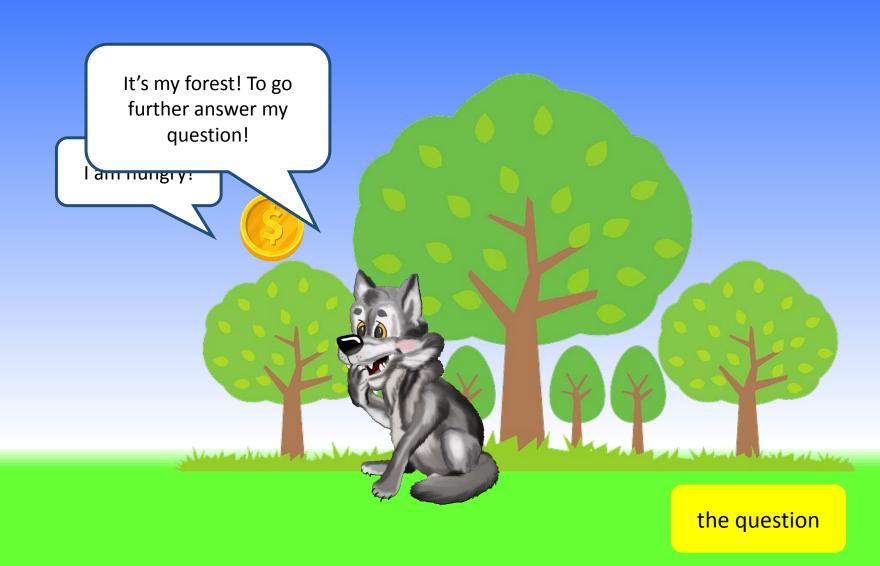

## THE WOLF'S QUESTION

It has got 4 legs and a tail. It looks like me, but it lives in people's houses. It likes eating meat too. It can bark!

#### **YOU CAN SEE A CASTLE**

Climb the wall

Go into the castle

the question