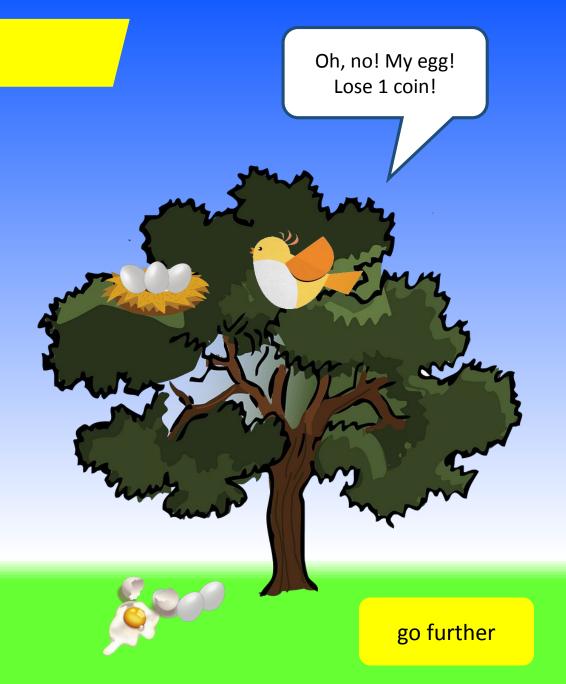

## HELP TO SAVE THE PRINCESS

By Artem Morozov

**START** 



#### **YOU CAN SEE A BRIDGE**

Go over the bridge

Swim across the river



This is my bridge!
Answer my question to go further!



go further

## THE DRAGON'S QUESTION

It's very big. It's grey. It has got 4 legs and a long trunk. It lives in Africa. It is afraid of mice.



an elephant

## **YOU CAN SEE A HOUSE**

Go into the house

Pass by the house





## THE QUESTION OF THE WITCH

It is orange and black. It has got sharp teeth. It likes eating meat. It is dangerous. It looks like a big cat.



#### A BIRD HAS A PROBLEM

Help the bird

Pass by the tree





#### WHAT DID THE BIRD GIVE YOU?

It's also a bird, but it can't fly. It lives in water and eats a lot of fish. It likes when it's cold.



a penguin

#### **YOU CAN SEE A CAVE**

Go into the cave

Hide behind the rocks





### THE BEAR'S QUESTION

It's also a bear, but it's not brown. It's black and white. It likes bamboo. It lives in China. What is this?



a panda

#### **YOU CAN SEE A LAKE**

Give it a burger

Talk to the frog





## THE FROG'S QUESTION

It's green. It looks like a lizard, but it hasn't got any legs. It has got a long tongue and sharp teeth.





#### **YOU CAN SEE A HORSE**

Catch the horse

Give it some sugar







go further

#### WHAT DID THE HORSE GIVE YOU?

It lives on a farm. It can be brown, black or white. It's a big animal. It eats grass and gives people