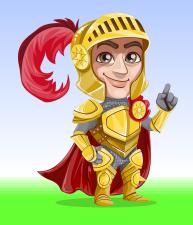

## THE KNIGHT'S QUESTION

It has got 4 legs and a tail. It has got long hair on its head. People often ride it. It usually lives on a farm. What is it?

tea go further

#### YOU CAN SEE THE KING

Talk to the king

Give him an apple

You can marry her. But you must answer my question!