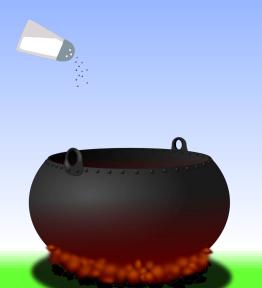

#### **YOU CAN SEE A CAULDRON**

Add some salt

Eat from the cauldron

I like salt! Thank you! Take 1 coin!

go further