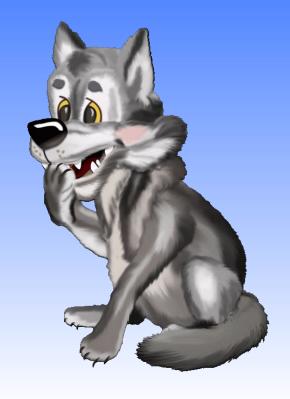

## THE WOLF'S QUESTION

It has got 4 legs and a tail. It looks like me, but it lives in people's houses. It likes eating meat too. It can bark!