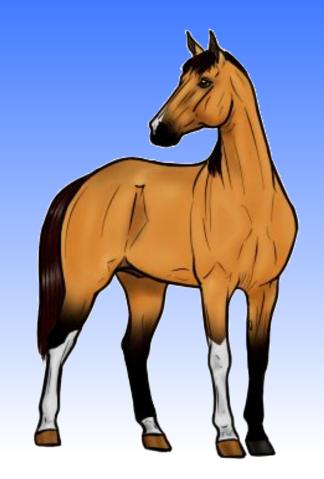

## THE KNIGHT'S QUESTION

It has got 4 legs and a tail. It has got long hair on its head. People often ride it. It usually lives on a farm. What is it?

tea go further