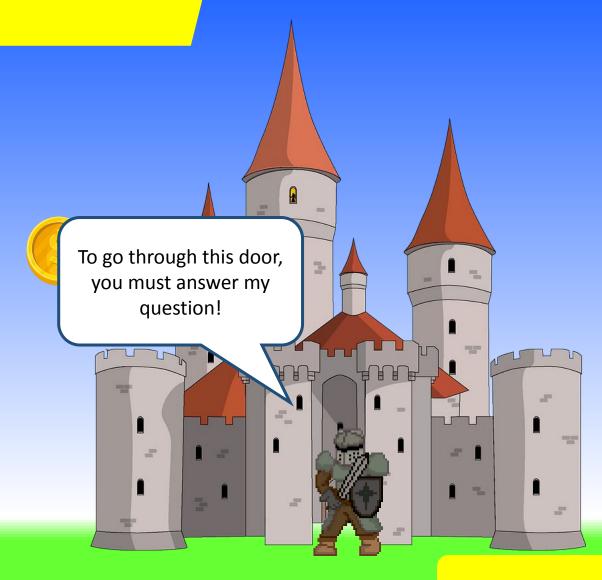

AN SEE A HORSE**

Catch the horse

Give it some sugar







go further

#### WHAT DID THE HORSE GIVE YOU?

It lives on a farm. It can be brown, black or white. It's a big animal. It eats grass and gives people milk.



check

a cow

#### **YOU CAN SEE A CAULDRON**

Add some salt

Eat from the cauldron









I like salt! Thank you! Take 1 coin!

go further

## THE TROLL'S QUESTION

It's orange. It has got a long fluffy tail. It eats mice and other small animals. It's very clever and sly.



a fox

#### **YOU CAN SEE A FOREST**

Hide behind the trees

Pass by the forest





## THE WOLF'S QUESTION

It has got 4 legs and a tail. It looks like me, but it lives in people's houses. It likes eating meat too. It can bark!



#### **YOU CAN SEE A CASTLE**

Climb the wall

Go into the castle





the question

## THE KNIGHT'S QUESTION

It has got 4 legs and a tail. It has got long hair on its head. People often ride it. It usually lives on a farm. What is it?



tea go further

#### YOU CAN SEE THE KING

Talk to the king

Give him an apple



You can marry her. But you must answer my question!





## THE KING'S QUESTION

It is brown. It has got 2 hands and 2 legs. It can climb very well. It loves bananas. It lives in Africa. What is it?



chocolate

# WELL DONE!