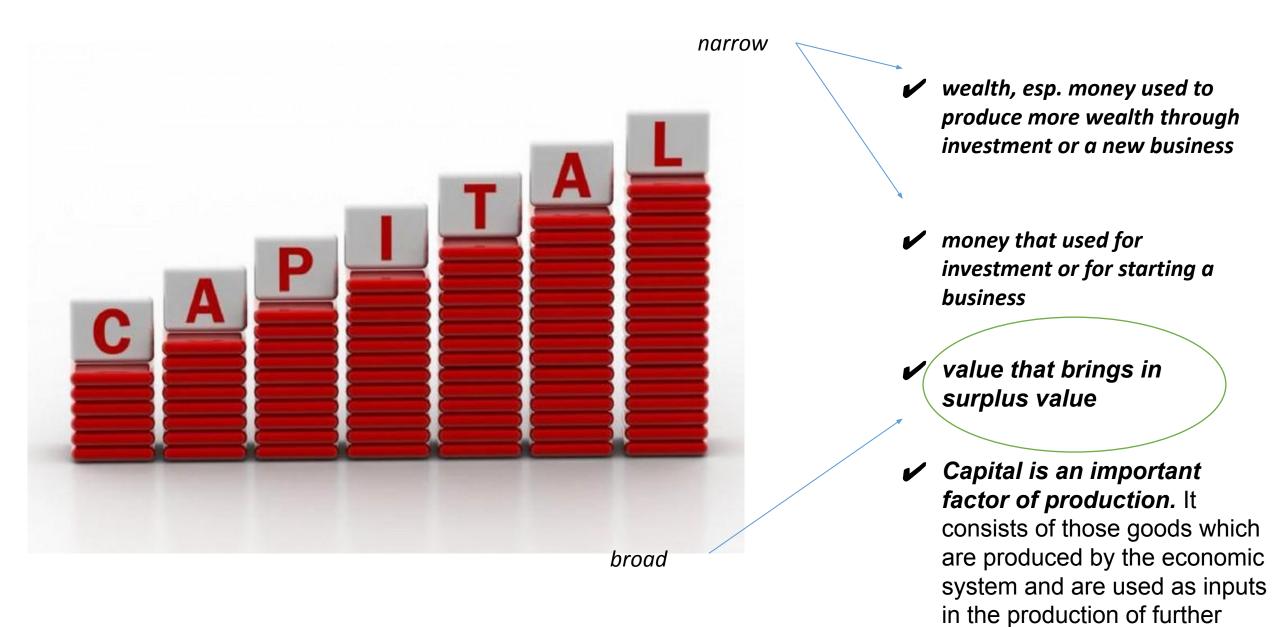

| 17,800,000  |      |                                                                                                                 |           |
|      | Los Argenes      | 17,706,000  |      |                                                                                                                 |           |
|      | <b>One</b>       | 17,700,000  |      |                                                                                                                 |           |
| - 20 | Weaks -          | 17,900,000  |      |                                                                                                                 |           |

structure of the left of the second s

3.International economic relations **ind.** 

NAMES AND ADDRESS.

20

\*













goods and services.



| Form of Capital | <ul> <li>Its Currency and Manifestations</li> </ul>                                     |  |  |  |  |
|-----------------|-----------------------------------------------------------------------------------------|--|--|--|--|
| Social          | •Connections: influence & relationships                                                 |  |  |  |  |
| Material        | <ul> <li>Materials and "natural resources":tools, buildings, infrastructure.</li> </ul> |  |  |  |  |
| Financial       | •Money: financial instruments & securities                                              |  |  |  |  |
| Living          | •Carbon, Nitrogen, Water: soil, living organisms, land, osystems                        |  |  |  |  |
| Intellectual    | •Ideas, Knowledge: word