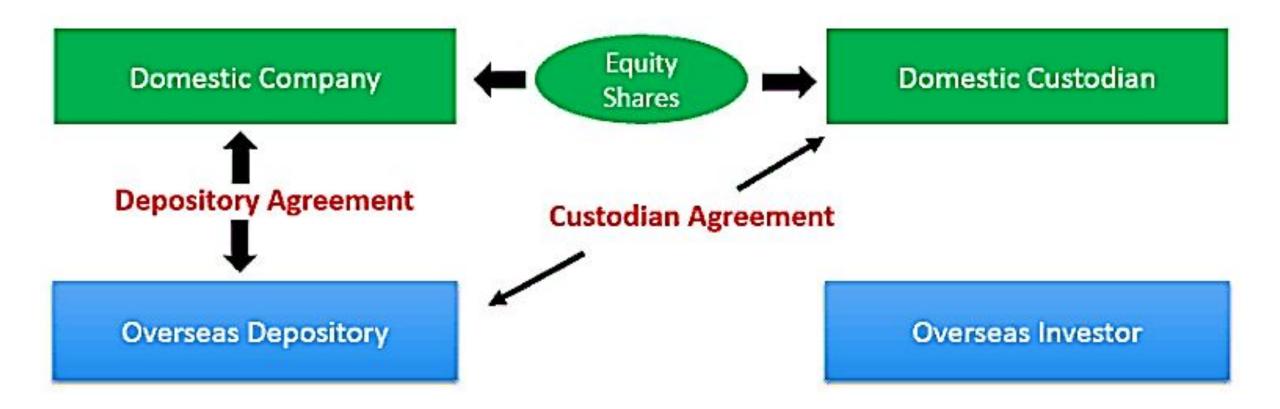

# What is Global Depository Receipts (GDR)?

5

#### What are American Depositary Receipts (ADR)?