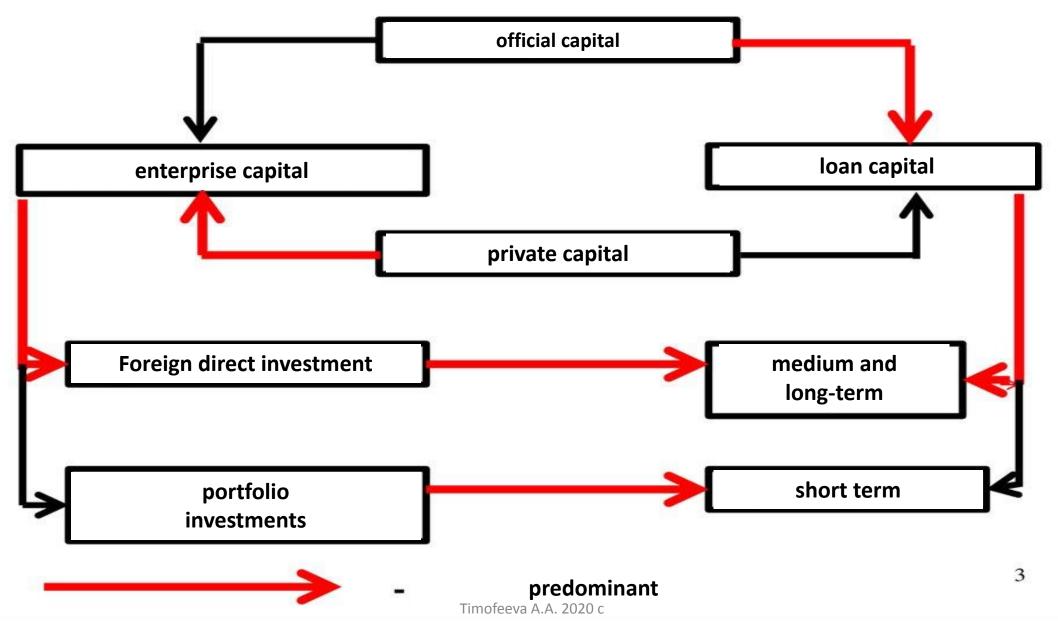

# Forms of international capital movement

## Forms of international capital movement