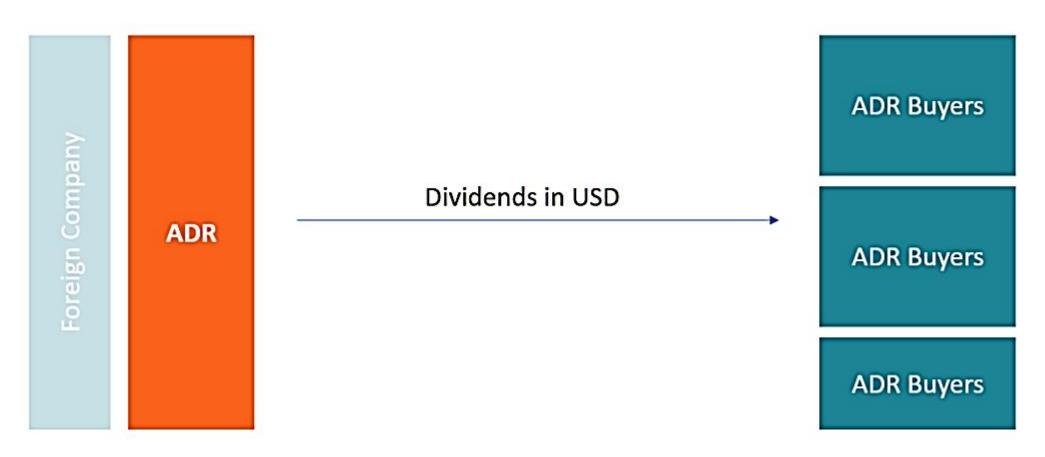

# What is Global Depository Receipts (GDR)?

5

#### What are American Depositary Receipts (ADR)?