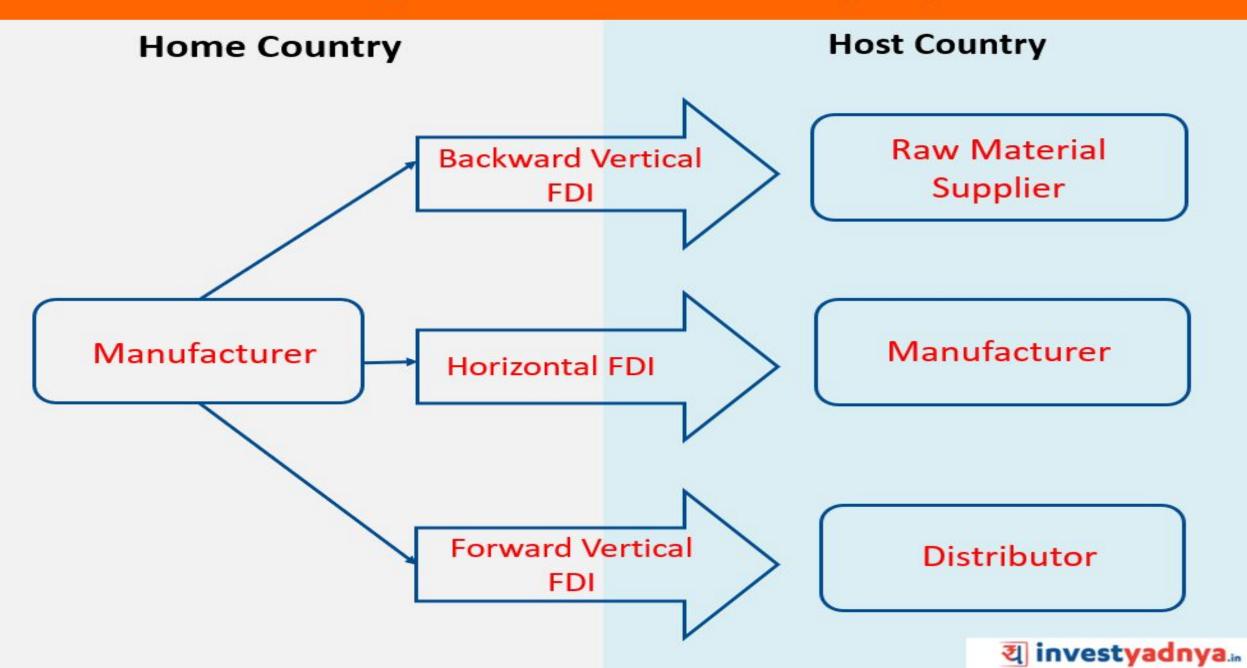

**Horizontal:** a business expands its domestic operations to a foreign country. In this case, the business conducts the same activities but in a foreign country. For example, McDonald's opening restaurants in Japan would be considered horizontal FDI.

<u>Vertical</u>: a business expands into a foreign country by moving to a different level of the supply chain. In other words, a firm conducts different activities abroad but these activities are still related to the main business. Using the same example, McDonald's could purchase a large-scale farm in Canada to produce meat for their restaurants.