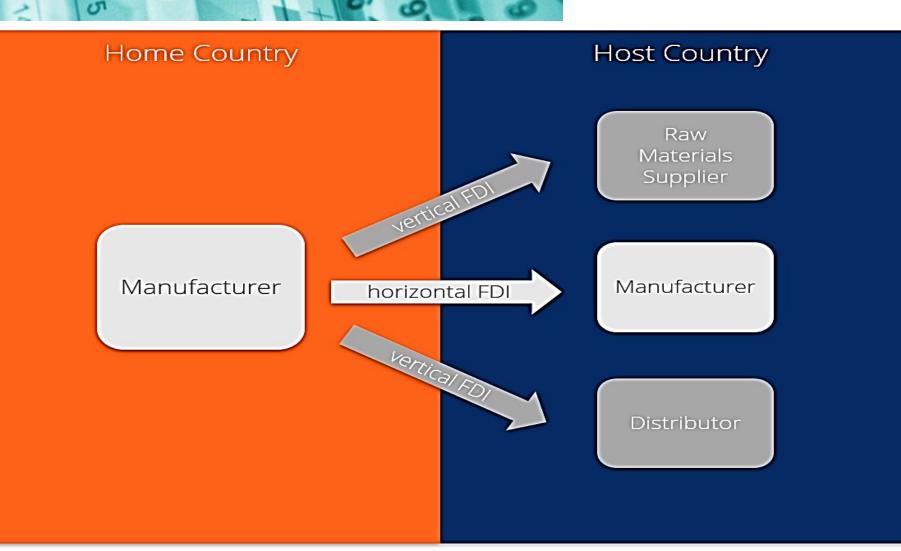

**Horizontal:** a business expands its domestic operations to a foreign country. In this case, the business conducts the same activities but in a foreign country. For example, McDonald's opening restaurants in Japan would be considered horizontal FDI.

<u>Vertical</u>: a business expands into a foreign country by moving to a different level of the supply chain. In other words, a firm conducts different activities abroad but these activities are still related to the main business. Using the same example, McDonald's could purchase a large-scale farm in Canada to produce meat for their restaurants.