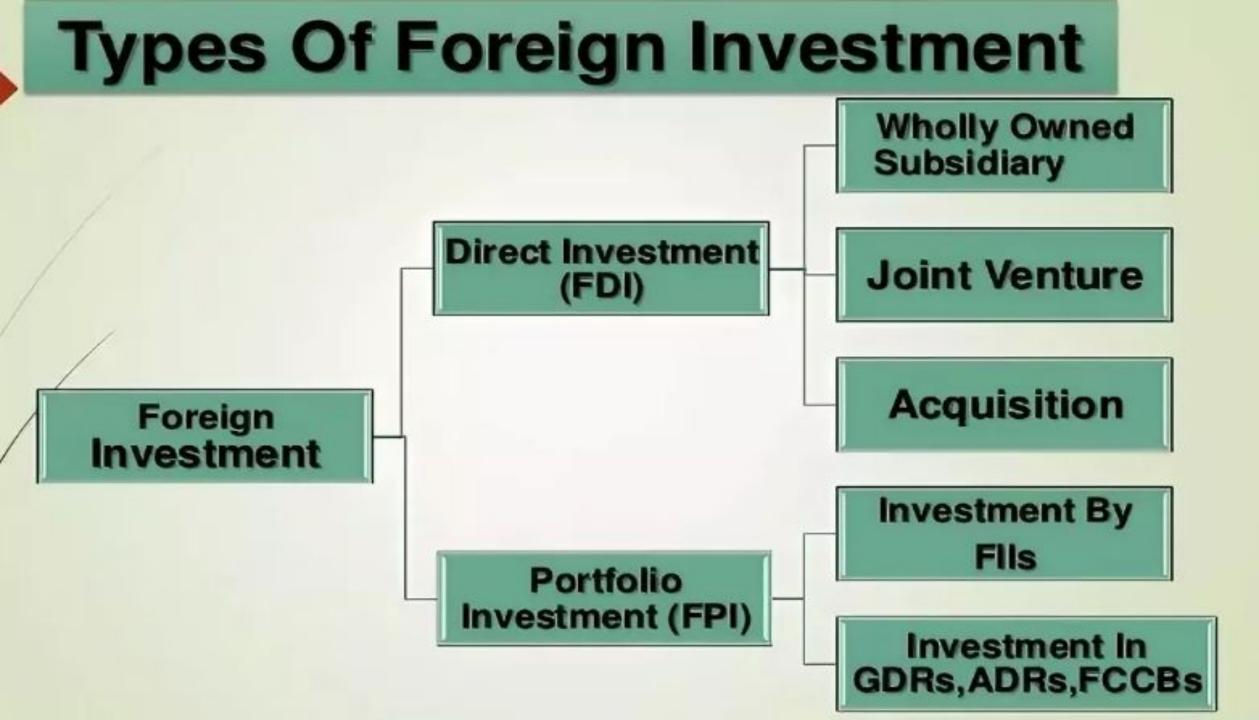

## What is Foreign Investment?

#### A: Foreign Direct Investment

A company buying or building a factory in another country

#### **B:** Foreign Portfolio Investment

Buying stocks and bonds from another country

World [0]

A foreign direct investment (FDI) is an investment in the form of a controlling ownership in a business in one country by an entity based in another country. It is thus distinguished from a foreign portfolio investment by a notion of direct control.