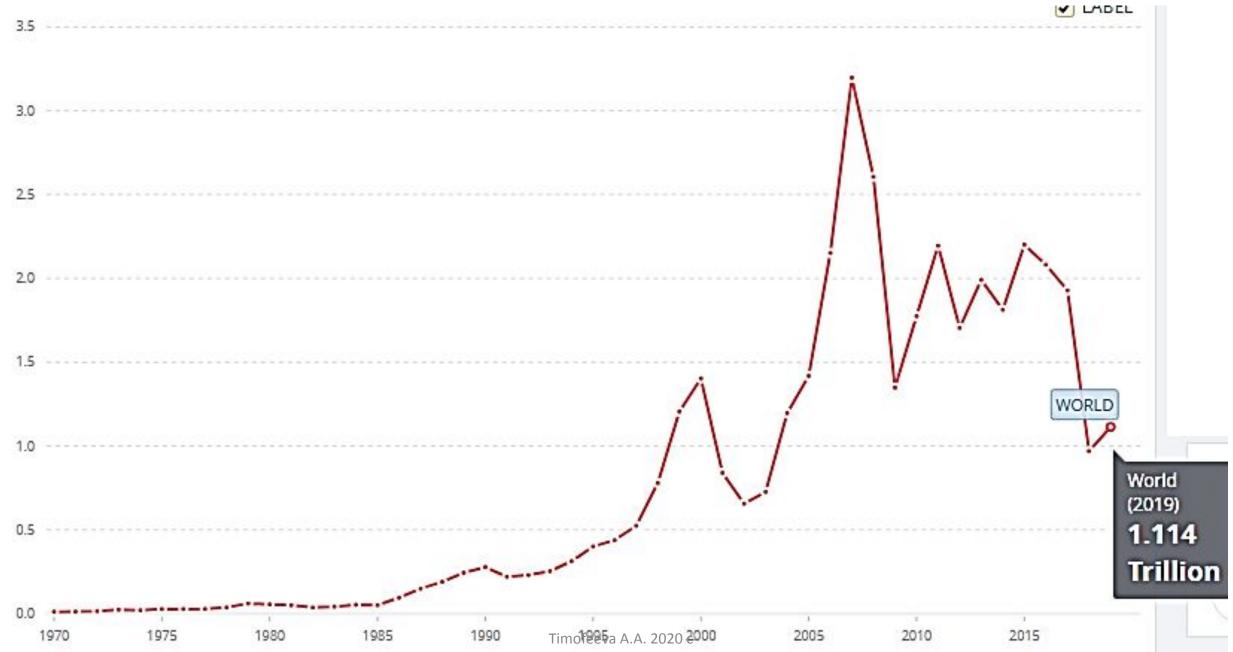

# numbers

The international movement of capital

Stock of direct foreign investment - abroad: \$33.6 trillion (31 December 2017 est.) \$28.4 trillion (31 December 2016 est.) \$26.2 trillion (31 December 2014 est.)