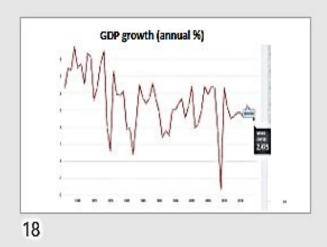

# numbers

The international movement of capital

Stock of direct foreign investment - abroad: \$33.6 trillion (31 December 2017 est.) \$28.4 trillion (31 December 2016 est.) \$26.2 trillion (31 December 2014 est.)