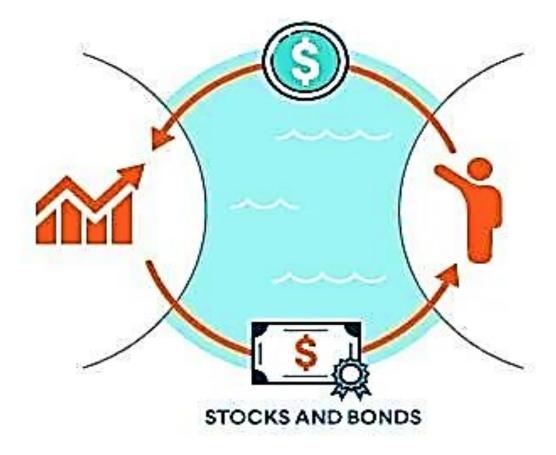

#### **B:** Foreign Portfolio Investment

Buying stocks and bonds from another country

World [0]

A foreign direct investment (FDI) is an investment in the form of a controlling ownership in a business in one country by an entity based in another country. It is thus distinguished from a foreign portfolio investment by a notion of direct control.