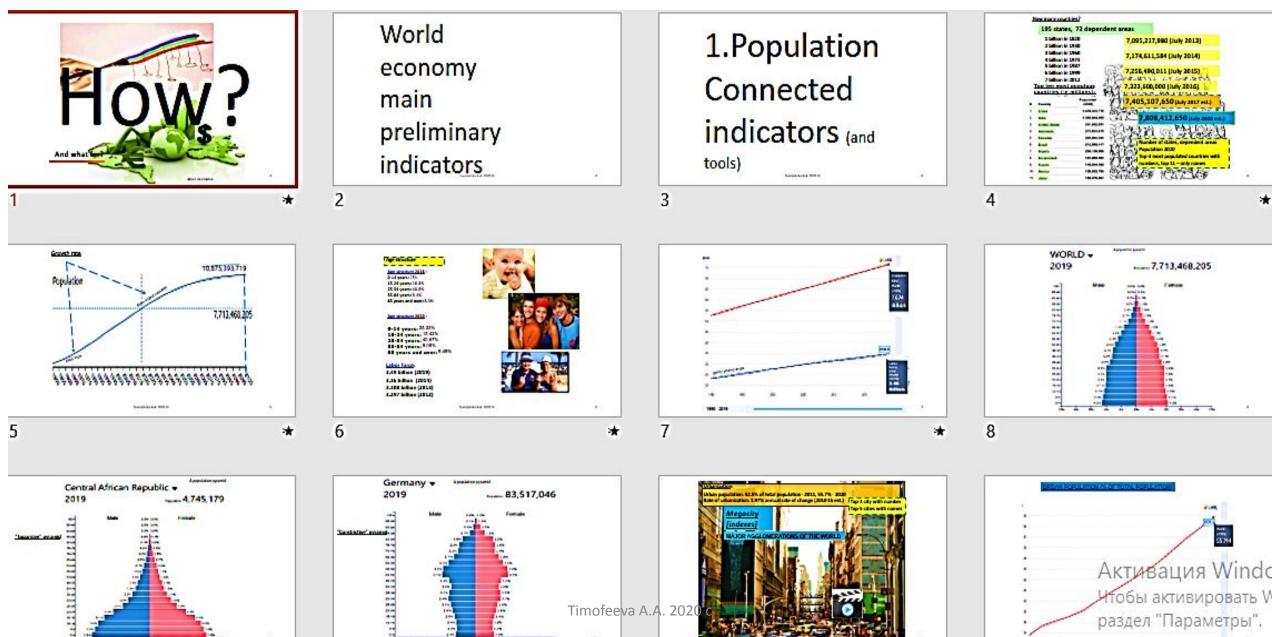

# numbers

The international movement of capital

Stock of direct foreign investment - abroad: \$33.6 trillion (31 December 2017 est.) \$28.4 trillion (31 December 2016 est.) \$26.2 trillion (31 December 2014 est.)