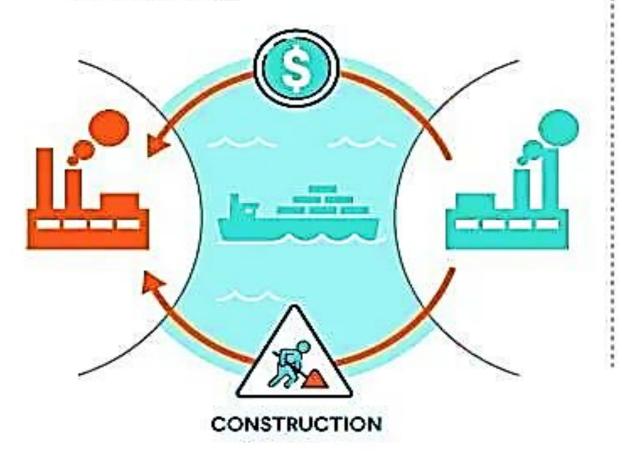

#### A: Foreign Direct Investment

A company buying or building a factory in another country