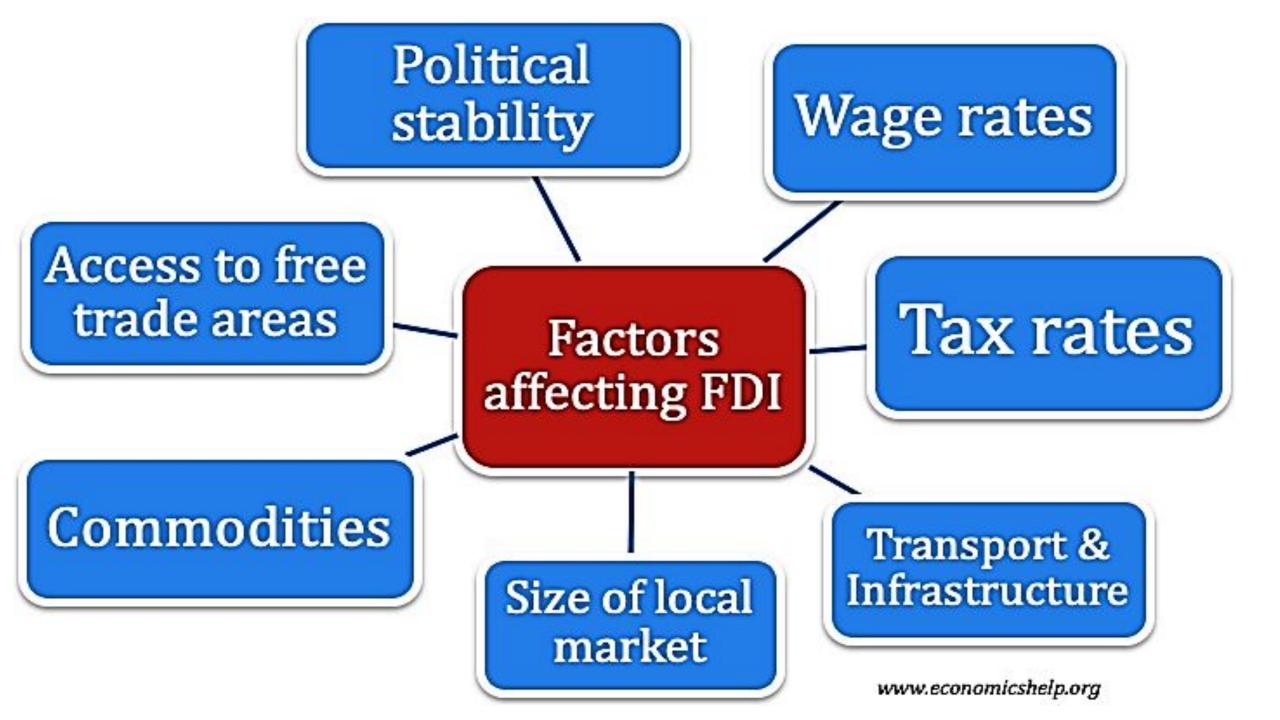

ncrease tax revenue of government
- ✓ Facilitates transfer of technology
- ✓ Encourage managerial revolution through professional management
- ✓ Increase exports and reduce import requirements
- ✓ Increase competition and break domestic monopolies
- ✓ Improves quality and reduces cost of inputs

Disadvantages of Foreign Direct Investment

Displacement of local businessesProfit repatriation

# Foreign Direct Investment

## Advantages

- High profit potential
- Maintain control over operations
- Acquire knowledge of local market
- Avoid tariffs and NTBs

## Disadvantages

- High financial and managerial investments
- Higher exposure to political risk
- Vulnerability to restrictions on foreign investment
- Greater managerial complexity



# Strategies

# **Global Market Entry Strategies**







# numbers

The international movement of capital

Stock of direct foreign investment - abroad: \$33.6 trillion (31 December 2017 est.) \$28.4 trillion (31 December 2016 est.) \$26.2 trillion (31 December 2014 est.)

FDI / number Definition of FDI in comparison with portfolio investment Why attract Foreign Direct Investment? (video) Types of FDI (video: what is FDI))

Forms of international movement of capital are typically installed in countries investment and banking legislation

Timofeeva A.A. 2020 c



<u>Types of FDI</u> (video: what is FDI))

<u>Why attract</u> <u>Foreign</u> <u>Direct</u> <u>Investment</u>

#### Foreign direct investment, net outflows (BoP, current US\$)





How to read this map: Countries appear bigger as their FDI inflow is higher. e.g. United States. Converse