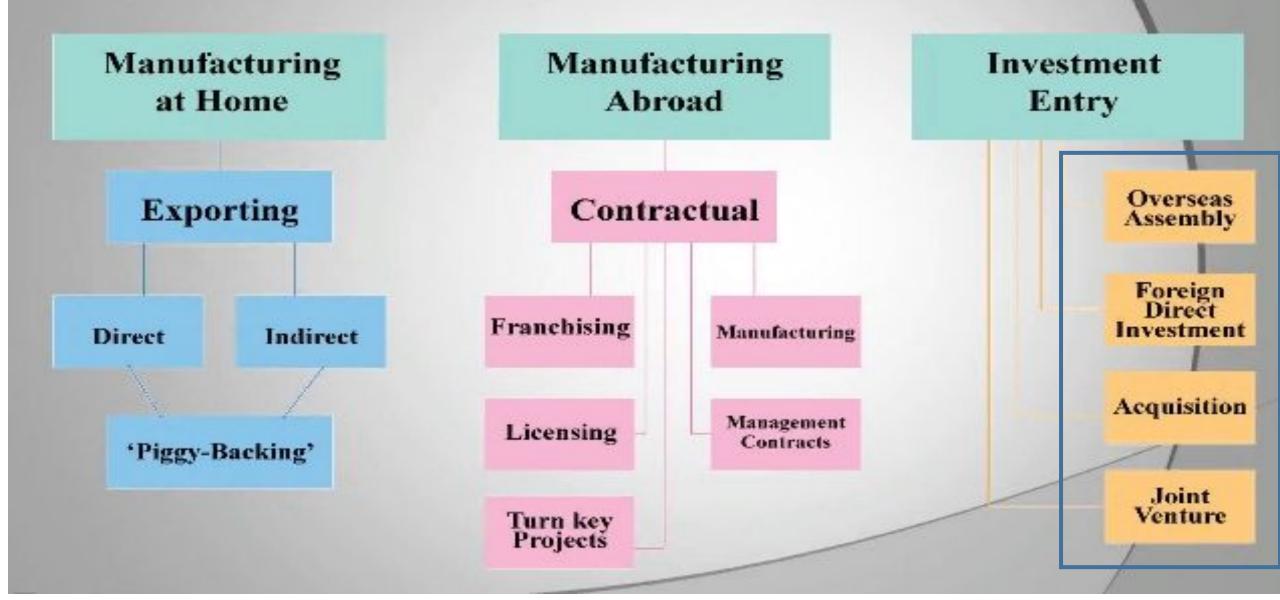

Increase tax revenue of government
- ✓ Facilitates transfer of technology
- ✓ Encourage managerial revolution through professional management
- ✓ Increase exports and reduce import requirements
- ✓ Increase competition and break domestic monopolies
- ✓ Improves quality and reduces cost of inputs

Disadvantages of Foreign Direct Investment

Displacement of local businessesProfit repatriation

# Foreign Direct Investment

## Advantages

- High profit potential
- Maintain control over operations
- Acquire knowledge of local market
- Avoid tariffs and NTBs

## Disadvantages

- High financial and managerial investments
- Higher exposure to political risk
- Vulnerability to restrictions on foreign investment
- Greater managerial complexity



# Strategies

# **Global Market Entry Strategies**







# numbers

The international movement of capital

Stock of direct foreign investment - abroad: \$33.6 trillion (31 December 2017 est.) \$28.4 trillion (31 December 2016 est.) \$26.2 trillion (31 December 2014 est.)

FDI / number Definition of FDI in comparison with portfolio investment Why attract Foreign Direct Investment? (video) Types of FDI (video: what is FDI))

Forms of international movement of capital are typically installed in countries investment and banking legislation

Timofeeva A.A. 2020 c



<u>Types of FDI</u> (video: what is FDI))

<u>Why attract</u> <u>Foreign</u> <u>Direct</u> <u>Investment</u>

#### Foreign direct investment, net outflows (BoP, current US\$)





How to read this map: Countries appear bigger as their FDI inflow is higher. e.g. United States. Conver