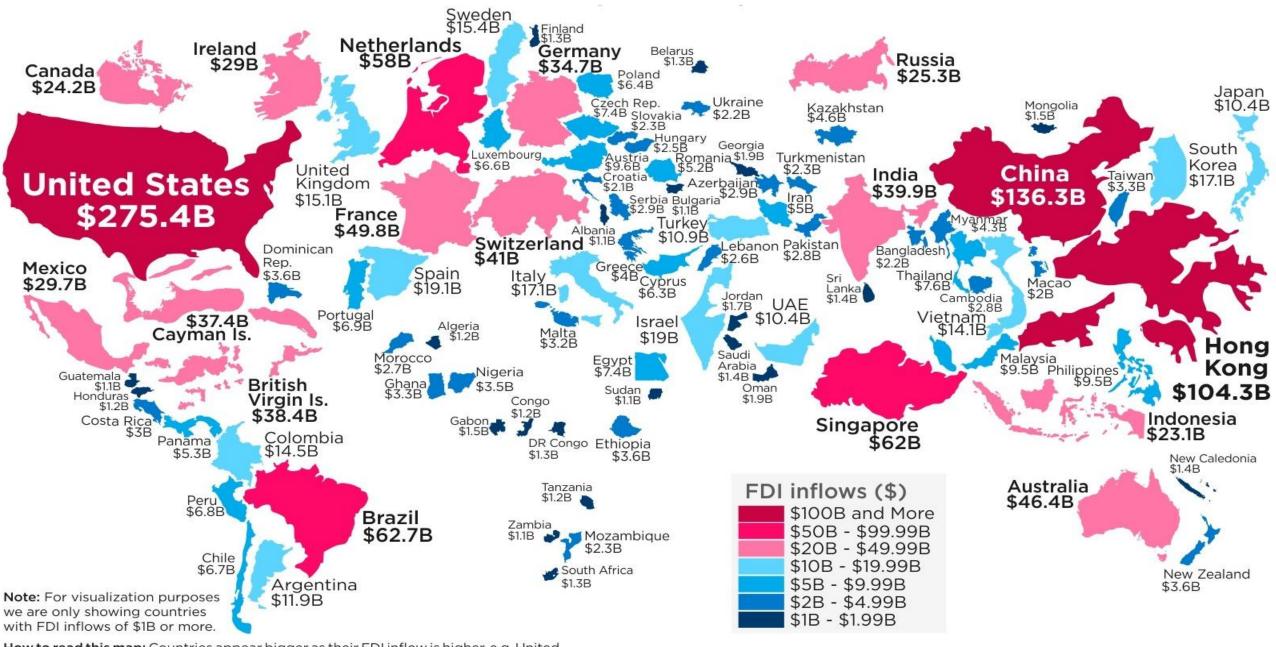

#### Foreign direct investment, net outflows (BoP, current US\$)

How to read this map: Countries appear bigger as their FDI inflow is higher. e.g. United States. Conversely, countries that have a lower FDI inflows appear smaller e.g. Sudan. Article & Sources:

https://howmuch.net/articles/countries-receiving-most-investment-from-abroad United Nations, World Investment Report 2018 - https://unctad.org

# howmuch net

top 15 countries and jurisdictions receiving FDI inflows:

| Rank | Jurisdiction           | FDI Inflows     |
|------|------------------------|-----------------|
| #1   | United States          | \$275.4 billion |
| #2   | China                  | \$136.3 billion |
| #3   | Hong Kong (SAR)        | \$104.3 billion |
| #4   | Brazil                 | \$62.7 billion  |
| #5   | Singapore              | \$62.0 billion  |
| #6   | Netherlands            | \$58.0 billion  |
| #7   | France                 | \$49.8 billion  |
| #8   | Australia              | \$46.4 billion  |
| #9   | Switzerland            | \$41.0 billion  |
| #10  | India                  | \$39.9 billion  |
| #11  | British Virgin Islands | \$38.4 billion  |
| #12  | Cayman Islands         | \$37.4 billion  |
| #13  | Germany                | \$34.7 billion  |
| #14  | Mexico                 | \$29.7 billion  |
| #15  | Ireland                | \$29.0 billion  |