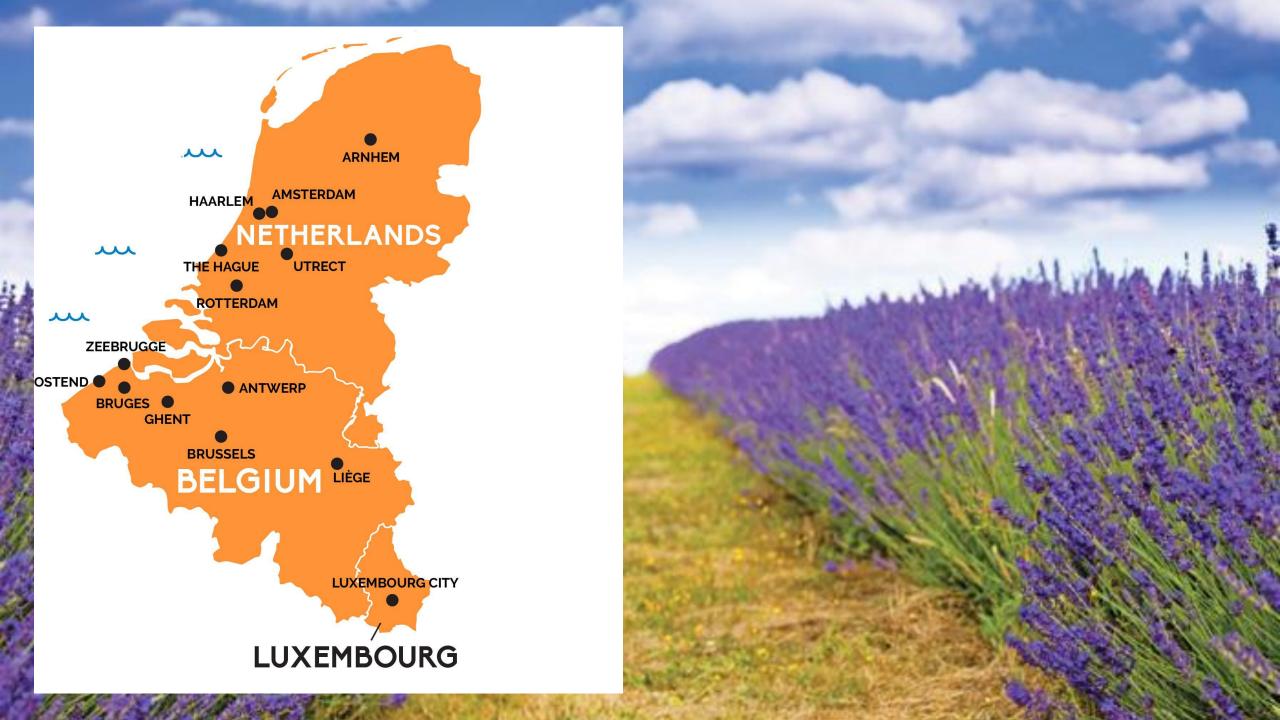

# **BELGIUM**

Give the bellhops €2, but no need to tip the other staff.

Service charge is added to your

Tour costs include gratuity.

Round to the nearest euro, but leave a few euros if the driver was particularly helpful.