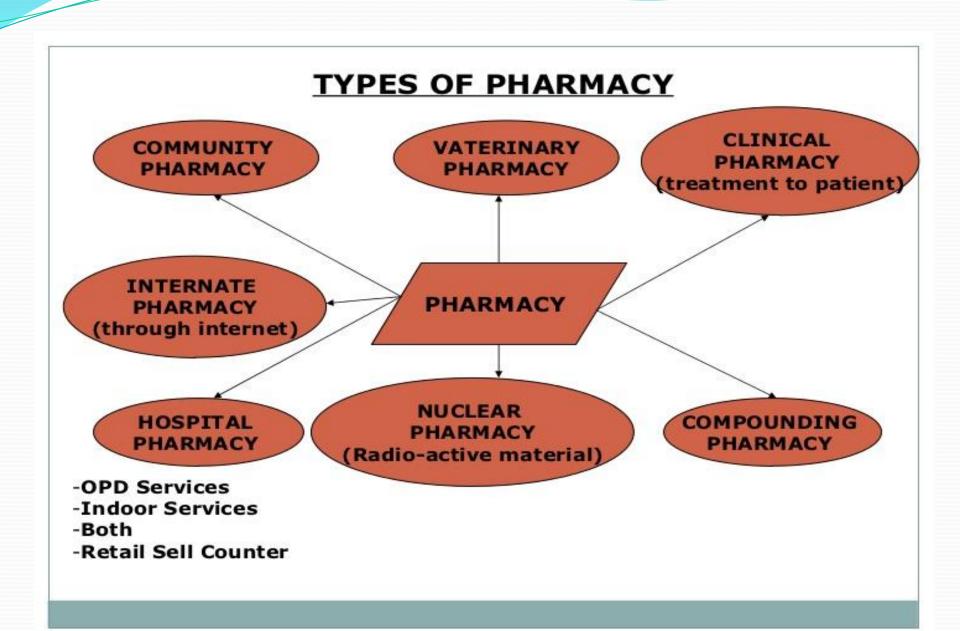

ne of the internationally recognized symbols to represent the pharmacy profession

Pharmacy is defined as the art and science of recognizing ,identifying ,collecting , selecting , preparing , storing ,testing , compounding and dispensing all substances used in preventive or in curative medicine for treating people.



Pharmacists, therefore, are the experts on drug therapy and are the primary health professionals who optimize use of medication for the benefit of the patients.





19th-century Italian pharmacy

 Pharmacy was an integral part of medicine when preparative pharmaceutical techniques were simple. It became an independent branch of medicine when an increasing variety of drugs and their complex compounding demanded specialists familiar with the technique of their compounding.







Modern pharmacy

#### Pharmacy Equipment



LABORATORY REFRIGERATION



**RECORD KEEPING** 



PHARMACY PACKAGING



**DISPENSARY EQUIPMENT** 



PHARMACY FRIDGES



PATIENT CARE

## Pharmacy production



#### Production





# Thank You!