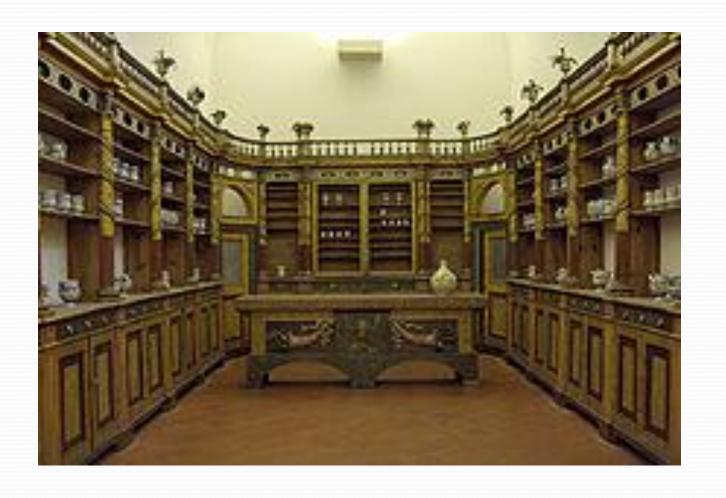

Pharmacists, therefore, are the experts on drug therapy and are the primary health professionals who optimize use of medication for the benefit of the patients.

19th-century Italian pharmacy

 Pharmacy was an integral part of medicine when preparative pharmaceutical techniques were simple. It became an independent branch of medicine when an increasing variety of drugs and their complex compounding demanded specialists familiar with the technique of their compounding.