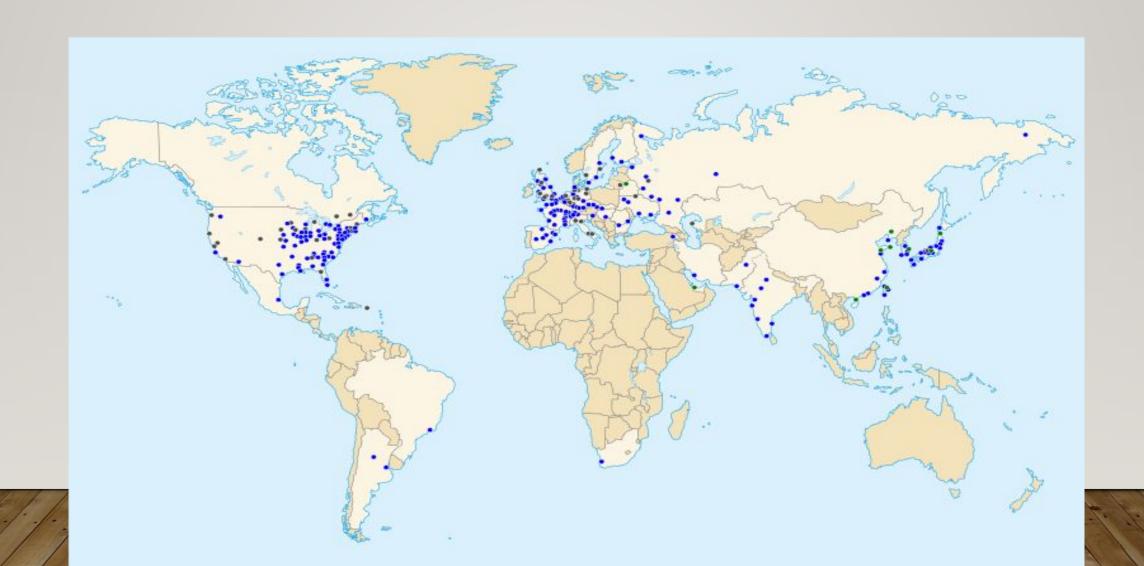

## WHY NUCLEAR ENERGY IS NOT RELEVANT IN OUR DAYS?

# WHAT IS NUCLEAR ENERGY AND NUCLEAR POWER

Uranium itself needs to be enriched, this happens at special plants. And only after energy release. The ULA its the most extensive experience in nuclear energy, billion kVVh per year it allocated. The calculate in general, in 2016, the world's of energy in total.

TYPE OF STATIONS AND NUCLEAR SOURSES

the fuel cycle of s in which 804 2477 billion kWh

### EFFICIENCY OF NUCLEAR ENERGY

• How much energy a nuclear power plant can make



### URANIUM 235 AND OTHER SOURSES



### TOP COUNTRIES WITH NPP



## ADWANTAGES AND DISADWANTAGES



## DISTRIBUTION QUESTION

Why is it so unpopular by the way.

## CHERNOBYL AND AFTERMATH



### OUTCOME OF OUR RESEARCHING