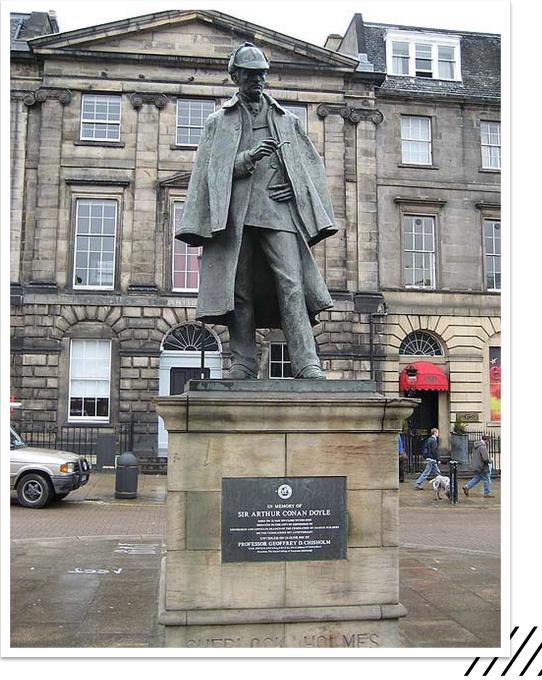

### Sherlock Homs

### O Sherlock Homs

In 1991, a bronze Holmes was installed in Picardy Place in Edinburgh (where Conan Doyle was born).

 $\bigcirc$ 

/////