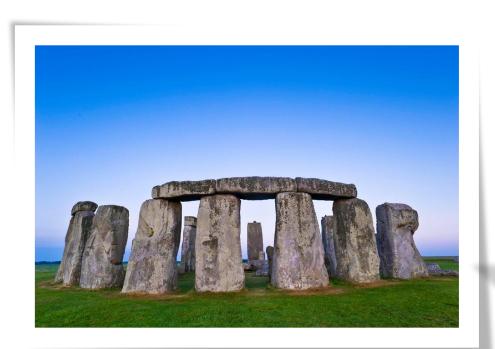

### MYSTERIOUS STONEHENGE

• Stonehenge, Stonehenge is included in the list World Heritage Stone Megalithic structure in the county Wiltshire (England).

 $\bigcirc$ 

SMART IS THE NEW SEXY