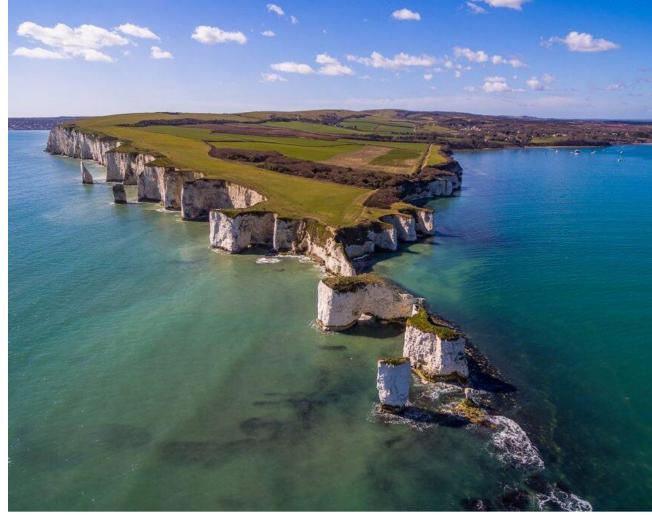

### Jurassic Park

## Jurassic Park

155 kilometers of coastline of the Mesozoic era is a UNESCO World Heritage Site and covers a period of 185 million years!!! Researchers believe that more than 100 species of dinosaurs lived here! In addition to the skeleton of an ichthyosaur, it was possible to find the bones of strange animals - with a skull like a pig, and teeth like a crocodile.