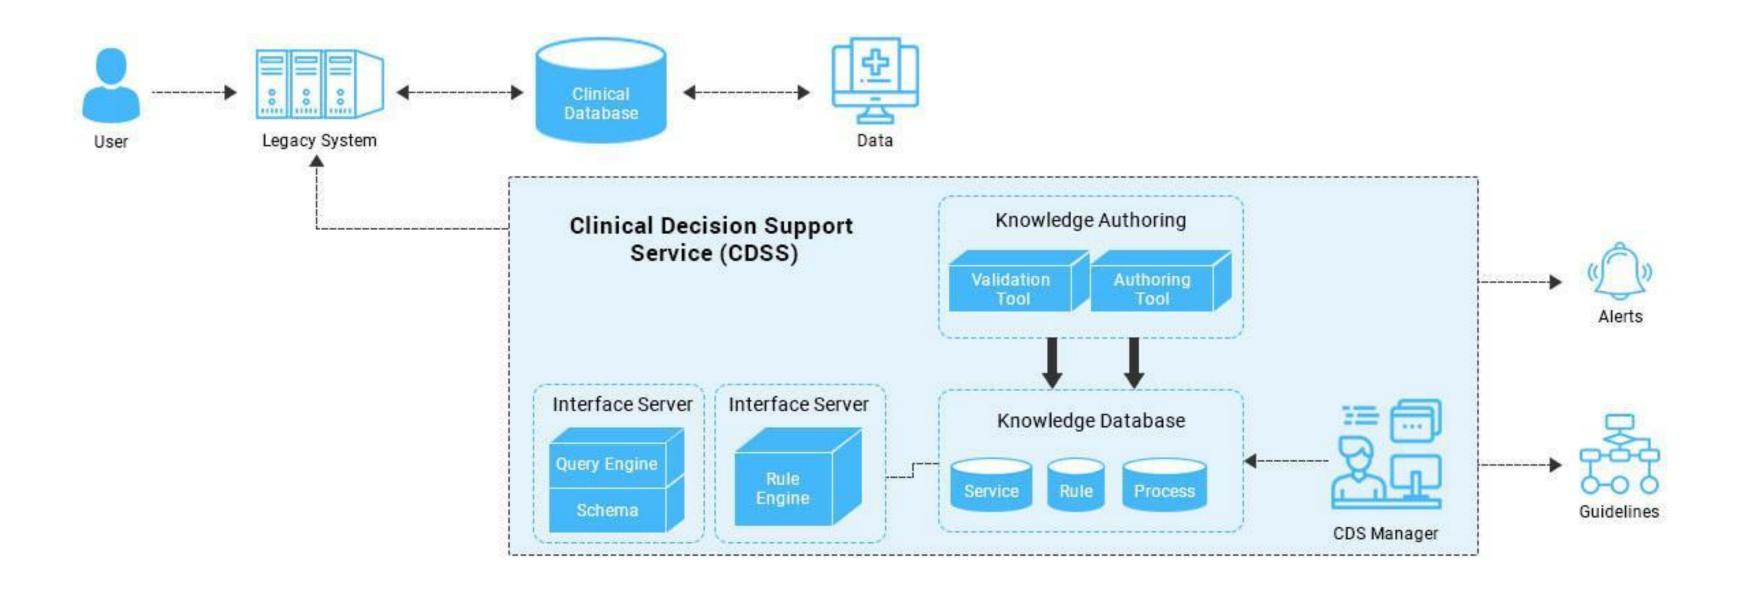

#### What is CDSS?

Clinical Decision Support System is a health IT application that helps healthcare providers, caregivers, health administration staff with person-specific information and knowledge for better and accurate medical decision making.