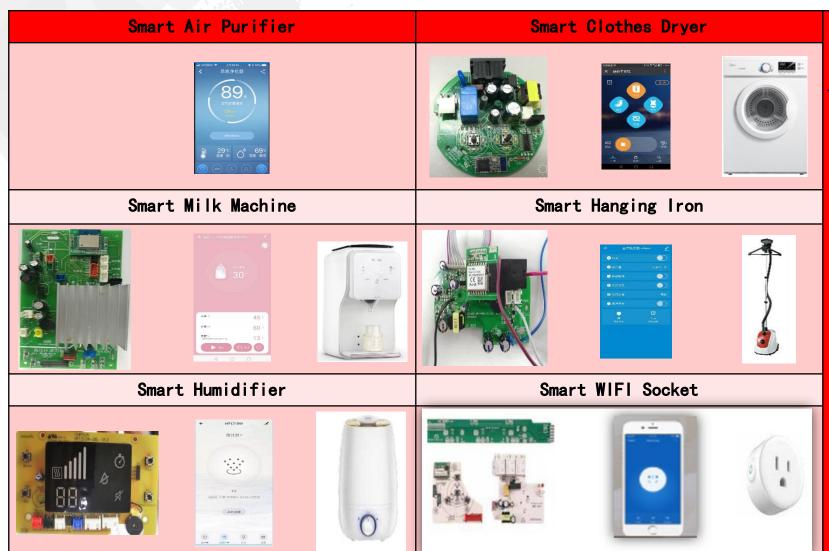

#### Smart Home Series (智能家居)

#### Features & Core Competitiveness:

1. Closely work with IoT solution provider TUYA to provide smart home solutions for customer.