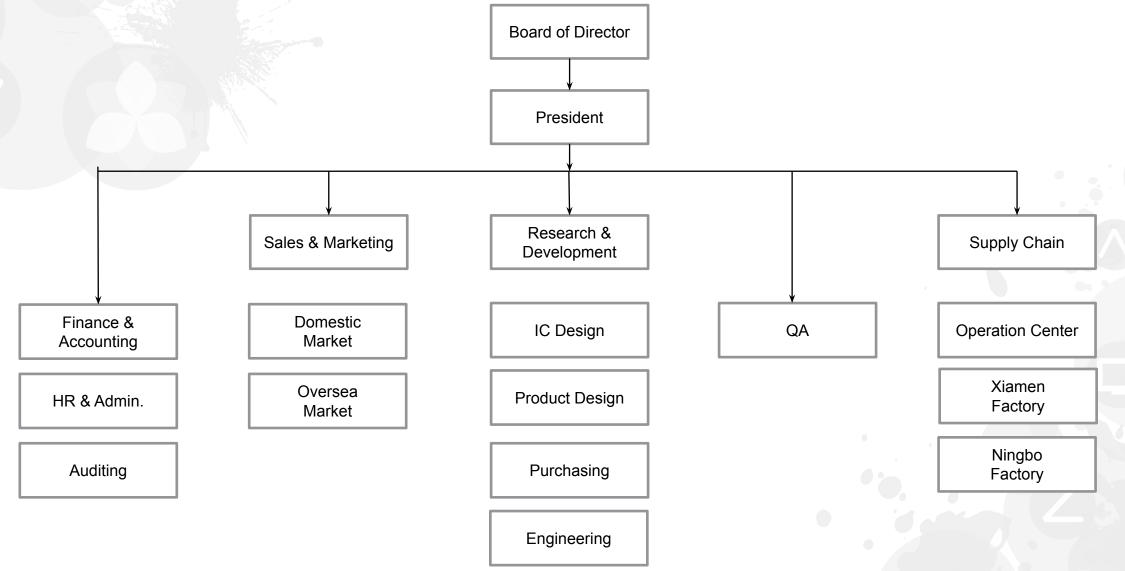

## Chipsun History

- 2003 Xiamen Chipsun Science & Technology Co., Ltd. was established.
- 2005 Recognized as "Integrated Circuit Design Enterprise" by the Ministry of Information Industry.
- 2011 Officially introduced ISO9001:2008 Quality Management System. Obtained UL factory certification.
- 013 Officially introduced ISO14001:2004 Environmental Management System.
  - 2014 Obtained "Chipsun" national trademark certification.
  - 2016 Listed on New Third Board. Ningbo factory was established.
  - 2017 Entitled as "National Hi-Tech Enterprise".
- 018 Recognized as "Hidden Manufacturing Champion" by National Authority.
- 019 Officially introduced IATF16949 Automotive Quality Management System.
- 020 Launched self-developed Manufacturing Execution System.



# **Chipsun Organization**





## Major Customers List











































## **R&D** Capability

- ✓ Invest 10% of revenue into R&D each year.
- ✓ 30 invention patents, 42 utility model patents.
- ✓ 1 IC design center, focus on development and application of ASIC products.
- 70 engineers dedicated for 6 categories of Electronic Control Board solutions.
- 1. Home Appliances
- 2. Kitchen Appliances
- 3. Healthcare Appliances
- 4. Personal Care Appliances
- 5. Smart Home Series
- 6. Automotive Electronic



### Home Appliances (生活小家电)



### Kitchen Appliances (厨房小家电)



### Healthcare Appliances (健康电器)



#### Features & Core Competitiveness:

 Self-developed TDS (total dissolved solids) detection module for water quality control, range (0~2000ppm).



- 2. Quick heating control technology, rea