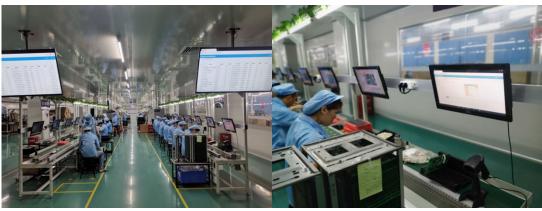

### Quality Assurance

Self-developed MES (Manufacturing Execution System) ensure good traceability and fool-proof manufacturing quality.