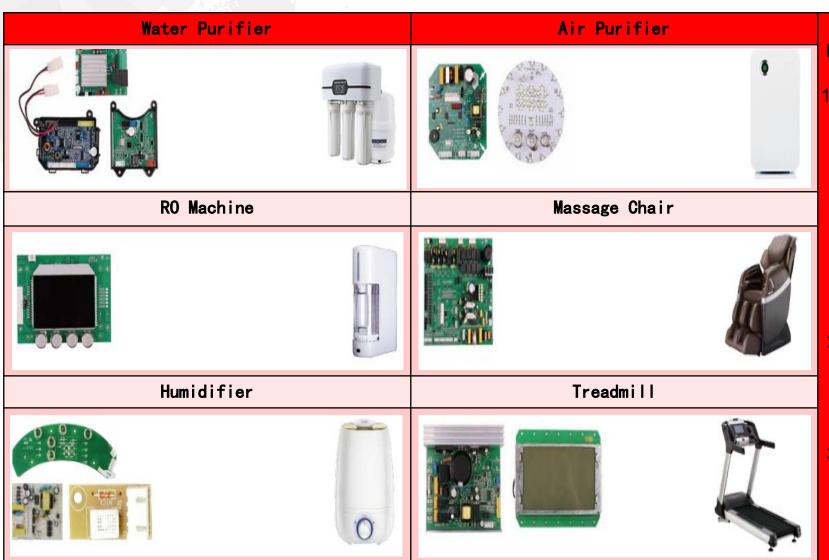

" by National Authority.
- 019 Officially introduced IATF16949 Automotive Quality Management System.
- 020 Launched self-developed Manufacturing Execution System.



# **Chipsun Organization**





## Major Customers List











































## **R&D** Capability

- ✓ Invest 10% of revenue into R&D each year.
- ✓ 30 invention patents, 42 utility model patents.
- ✓ 1 IC design center, focus on development and application of ASIC products.
- 70 engineers dedicated for 6 categories of Electronic Control Board solutions.
- 1. Home Appliances
- 2. Kitchen Appliances
- 3. Healthcare Appliances
- 4. Personal Care Appliances
- 5. Smart Home Series
- 6. Automotive Electronic



### Home Appliances (生活小家电)



### Kitchen Appliances (厨房小家电)



### Healthcare Appliances (健康电器)



#### Features & Core Competitiveness:

 Self-developed TDS (total dissolved solids) detection module for water quality control, range (0~2000ppm).



- 2. Quick heating control technology, reach target temperature in 3 seconds.
- 3. Smart control with functions of WIFI, Bluetooth, RFID, IOT, OTA, etc..

## Personal Care Products (个人护理产品)



#### Smart Home Series (智能家居)



#### Features & Core Competitiveness:

1. Closely work with IoT solution provider TUYA to provide smart home solutions for customer.







## Automotive Electronics (汽车电子)

#### **BCM** (Automotive Body Control Module)





**RKE** (Remote Keyless Entry)







**AVAS** (Automotive Voice Alarm System)







#### Features & Core Competitiveness:

- 1. New developing area of Chipsun product lines.
- 2. IATF16949 certif