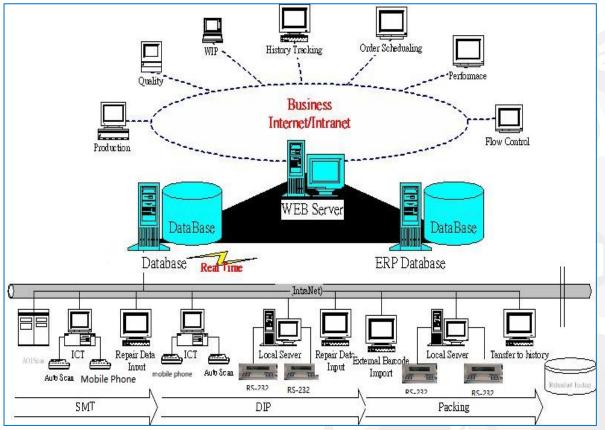

### Quality Assurance

Self-developed MES (Manufacturing Execution System) ensure good traceability and fool-proof manufacturing quality.