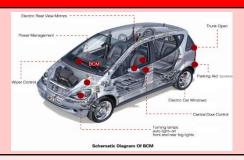

#### **BCM** (Automotive Body Control Module)

**RKE** (Remote Keyless Entry)

**AVAS** (Automotive Voice Alarm System)