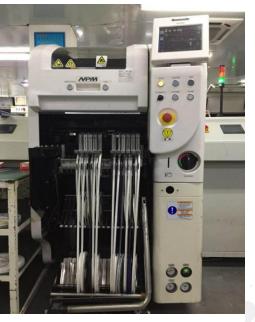

#### Production Capability

Deployed a lot of advanced SMT and PTH equipments, such as Panasonic NPM high speed placement machine, Panasonic MSF multifunctional mounter, auto wave soldering, lead free reflow, automatic optical inspection (AOI), automatic optical solder paste inspection (SPI), X-Ray, etc..

Panasonic MSF

Lead Free Reflow

AO I

Auto Wave-soldering

Auto Insertion

X-Ray

Panasonic NPM

SPI