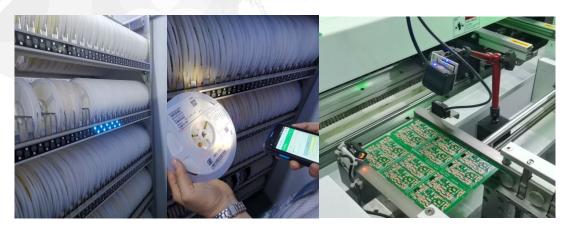

### Quality Assurance

Self-developed MES (Manufacturing Execution System) ensure good traceability and fool-proof manufacturing quality.