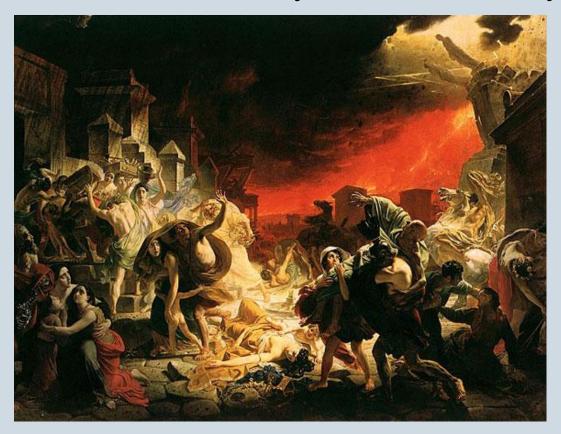

Passive quiz

| Where | When | How | Who |
|-------|------|-----|-----|
| 100   | 100  | 100 | 100 |
| 200   | 200  | 200 | 200 |
| 300   | 300  | 300 | 300 |
| 400   | 400  | 400 | 400 |





## Where are kangaroos found?



In Australia





# Where were the first Olympic Games held?



In Greece



## Where is English spoken?



The UK, the USA, Canada, Australia, New Zealand





# Where was The Lord of the Rings filmed?



New Zealand





## When was St-Petersburg founded?



In 1703



## When is Thanksgiving Day celebrated?



On the 4<sup>th</sup>
Thursday in
November



### When was Stonehenge built?



about 2300 B*C* 



#### When was America discovered?



In 1492



#### How was the Titanic sunk?



By an iceberg



## How was Pompeii destroyed?



By the volcano



#### How is the Scottish skirt called?



kilt



## How are old castles used in Britain?



As museums, seats of local governments, prisons, educational centers...





Who was the Mona Lisa painted by?

Leonardo da Vinci



#### Who was Hamlet written by?



William Shakespeare





# Who were the first jeans designed by?

Levi Strauss



## Who was the telephone invented by?



Alexander Bell