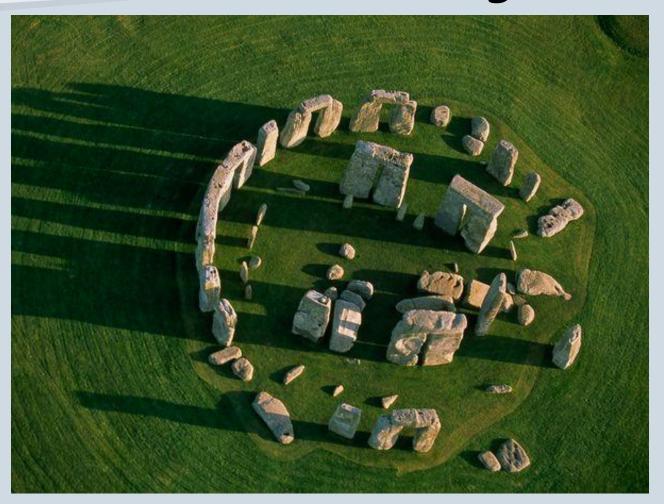

Passive quiz

| Where | When | How | Who |
|-------|------|-----|-----|
| 100   | 100  | 100 | 100 |
| 200   | 200  | 200 | 200 |
| 300   | 300  | 300 | 300 |
| 400   | 400  | 400 | 400 |





## Where are kangaroos found?



In Australia





# Where were the first Olympic Games held?



In Greece



## Where is English spoken?



The UK, the USA, Canada, Australia, New Zealand





# Where was The Lord of the Rings filmed?



New Zealand





## When was St-Petersburg founded?



In 1703



## When is Thanksgiving Day celebrated?



On the 4<sup>th</sup>
Thursday in
November



### When was Stonehenge built?



about 2300 B*C* 



#### When was America discovered?



In 1492



#### How was the Titanic sunk?



By an iceberg



## How was Pompeii destroyed?



By the volcano



#### How is the Scottish skirt called?



kilt



## How are old castles used in Britain?



As museums, seats of local governments, prisons, educational centers...





Who was the Mona Lisa painted by?

Leonardo da Vinci



#### Who was Hamlet written by?



William Shakespeare





# Who were the first jeans designed by?

Levi Strauss



## Who was the telephone invented by?



Alexander Bell