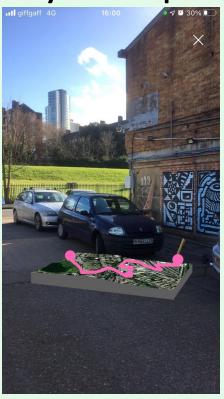

### Process of mapping

Testing an augmented 3D model by the Ordnance Survey on the spot at Eade rd

An example of illustration of buildings from Prianka Kumar's 'Hotel Dissent' series of illustrations