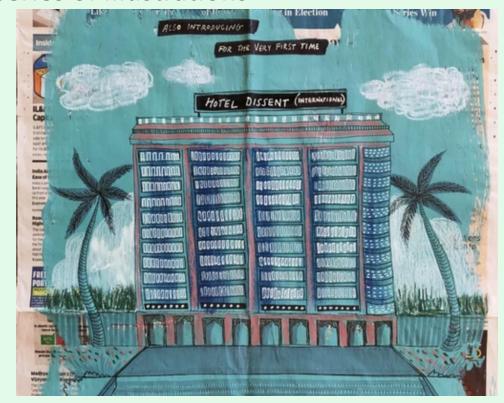

### Process of mapping

Testing an augmented 3D model by the Ordnance Survey on the spot at Eade rd

An example of illustration of buildings from Prianka Kumar's 'Hotel Dissent' series of illustrations