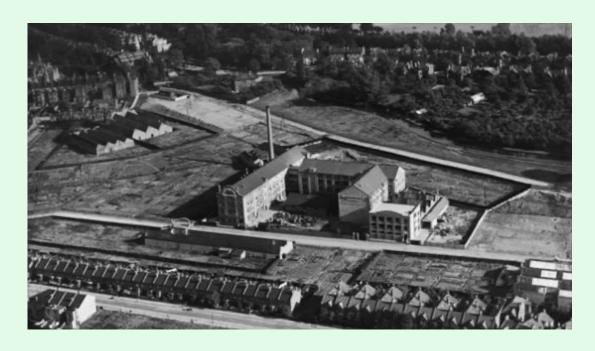

### Process of mapping

Testing an augmented 3D model by the Ordnance Survey on the spot at Eade rd

An example of illustration of buildings from Prianka Kumar's 'Hotel Dissent' series of illustrations

### Vicinity of the Woodberry Down

Urban decay in the N4 area

Billboard: 'Regeneration has delivered 18 new shops'

### Vicinity of the Woodberry Down

Protected geographical indication (textiles)

Industry center since 1602 (New River proposed)