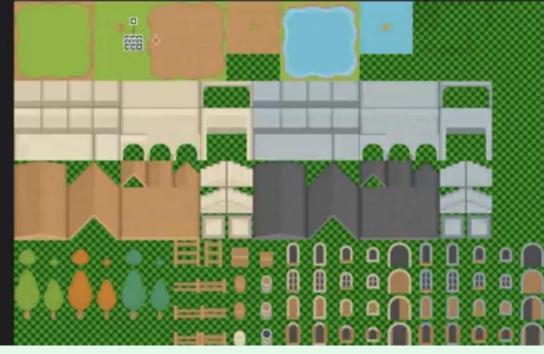

### Choosing the style of illustration

Geoinformatics offer different styles of charting the map of the warehouse district in London

So do illustrators, CGI designers or architects.