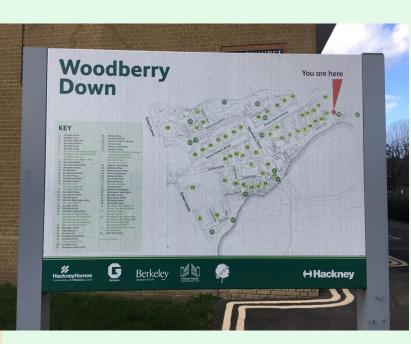

### Process of mapping

Testing an augmented 3D model by the Ordnance Survey on the spot at Eade rd

An example of illustration of buildings from Prianka Kumar's 'Hotel Dissent' series of illustrations