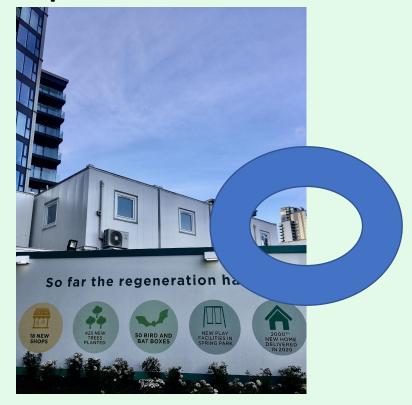

### Vicinity of the Woodberry Down

Urban decay in the N4 area

Billboard: 'Regeneration has delivered 18 new shops'