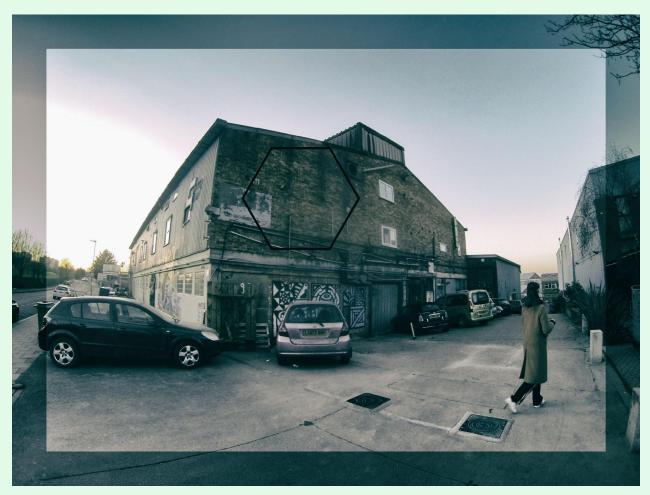

### Vicinity of the Woodberry Down

Urban decay in the N4 area

Billboard: 'Regeneration has delivered 18 new shops'

### Vicinity of the Woodberry Down

Protected geographical indication (textiles)

Industry center since 1602 (New River proposed)