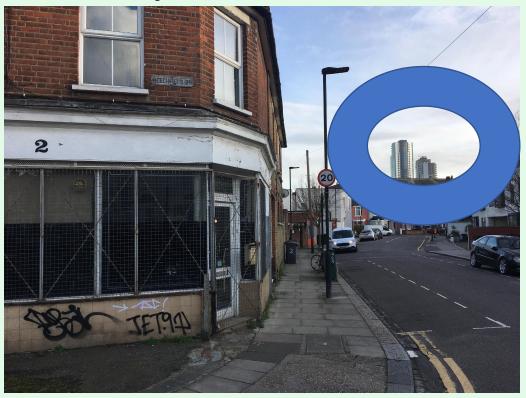

### Vicinity of the Woodberry Down

Urban decay in the N4 area

Billboard: 'Regeneration has delivered 18 new shops'