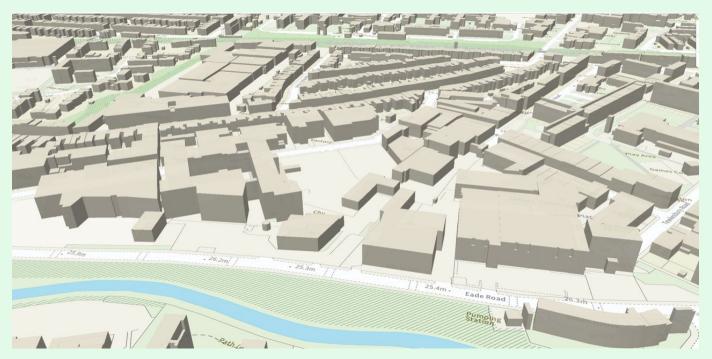

### Process of mapping

Testing an augmented 3D model by the Ordnance Survey on the spot at Eade rd

An example of illustration of buildings from Prianka Kumar's 'Hotel Dissent' series of illustrations