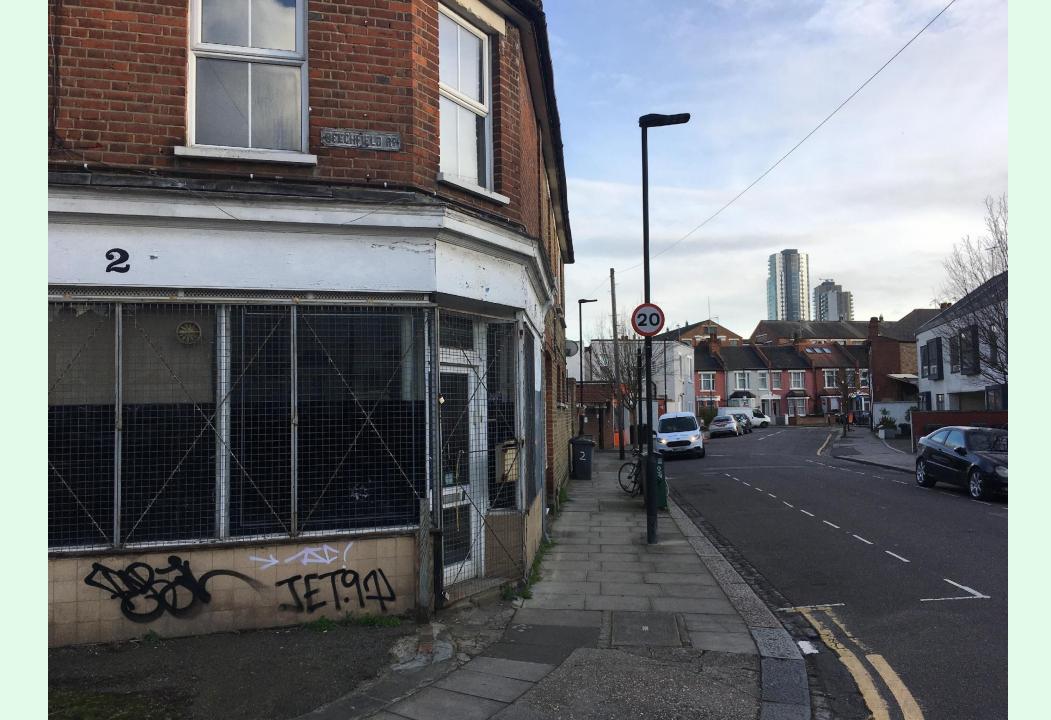

### Vicinity of the Woodberry Down

Urban decay in the N4 area

Billboard: 'Regeneration has delivered 18 new shops'

### Vicinity of the Woodberry Down

Protected geographical indication (textiles)

Industry center since 1602 (New River proposed)