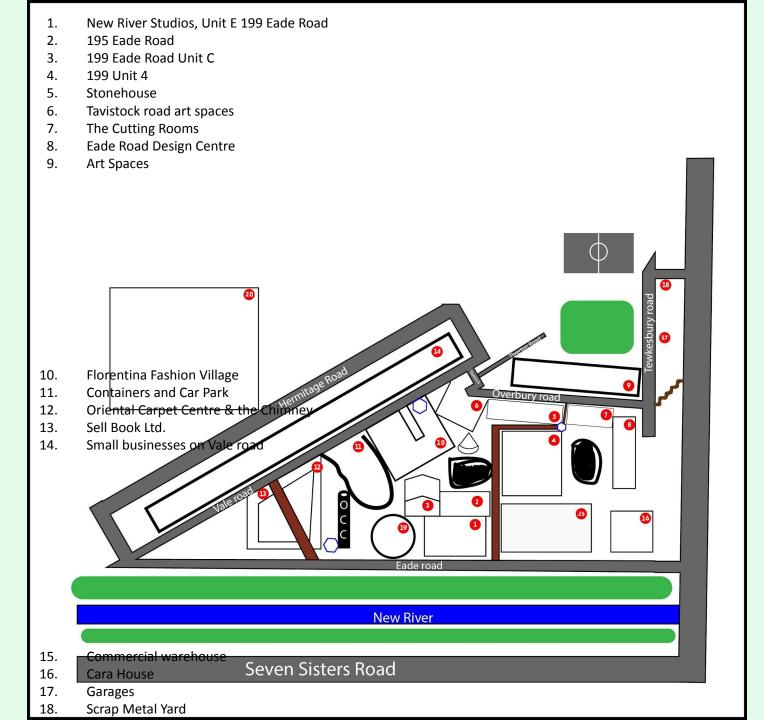

# Creating Digital Prototype

Vector Map drawn from memory as a job seeker at one of the local businesses