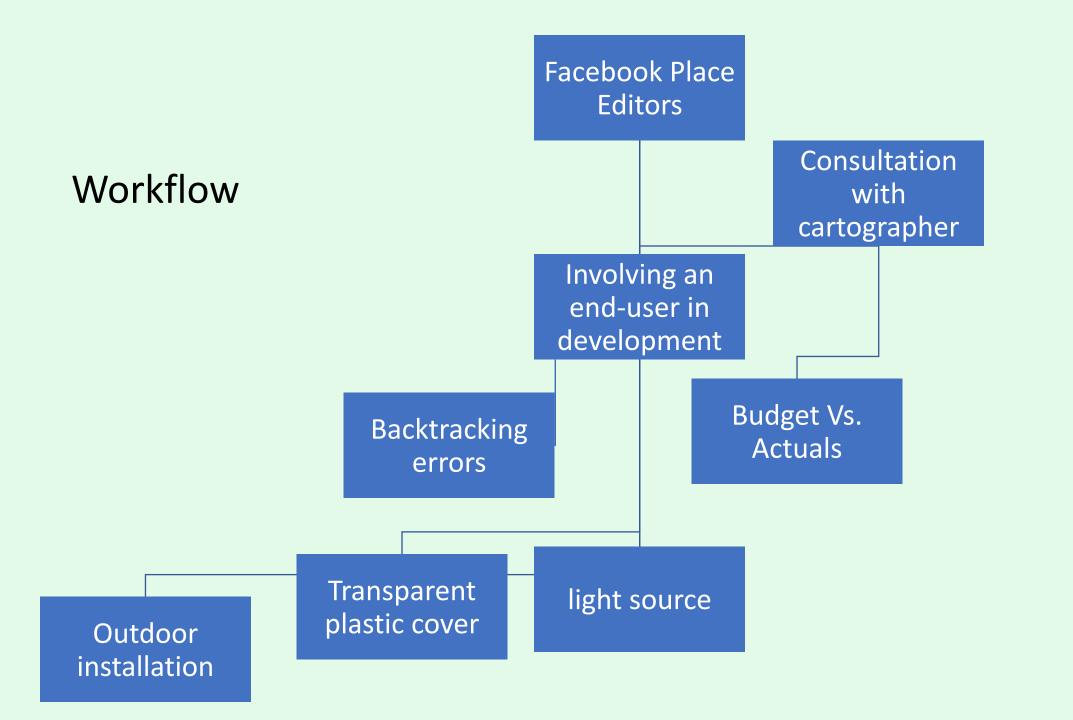

# Memorandum of Understanding (MoU) & quote

#### Overheads (Y\*Z):

- 1. Two Labourers (£100-160pd each)
- 2. Ordnance Survey Data Expert (TBC)
- 3. Visual artists' fees (TBC)
- 4. Organizer's fee (TBC)
- 5. Location scout (3 days @£100pd)

#### Structural (X):

- 1. Updates & insurance
- 2. Cost of Print & materials (TBC by Berkeley homes)
- Alternatively hereEast Stratford or Hackspace Wembley offer 3D printing and GreenLab has Laserscript 80w laser

Subtotal: £620+N+X