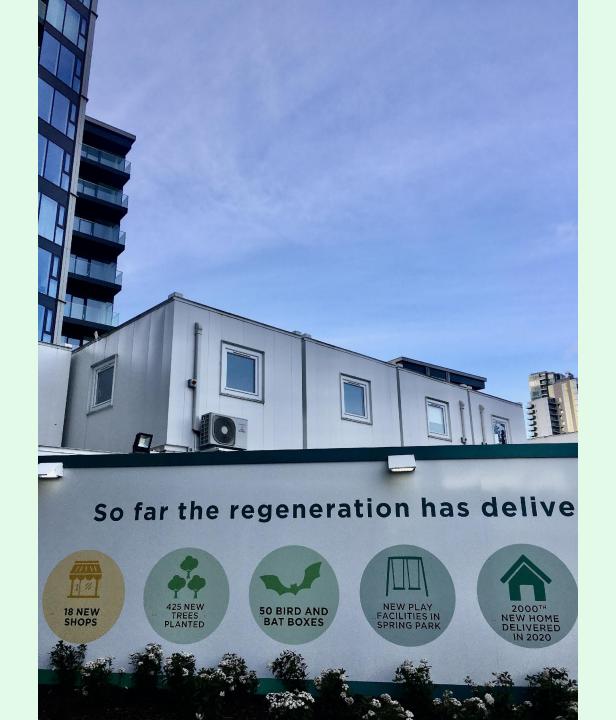

### Vicinity of the Woodberry Down

Urban decay in the N4 area

Billboard: 'Regeneration has delivered 18 new shops'