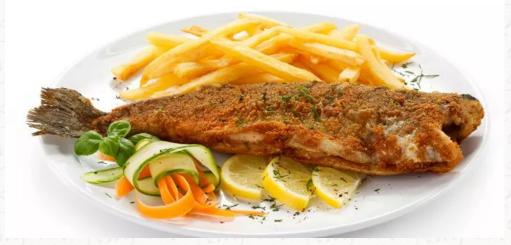

office loffice loffice

Among the most popular dishes are still fish and french fries, Pavlova's cake, as well as a peculiar and common meat pie, mainly in Australia and New Zealand.