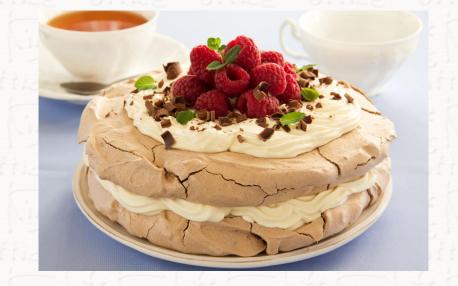

office loffice loffice

Among the most popular dishes are still fish and french fries, Pavlova's cake, as well as a peculiar and common meat pie, mainly in Australia and New Zealand.