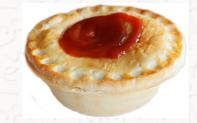

office loffice loffice

Among the most popular dishes are still fish and french fries, Pavlova's cake, as well as a peculiar and common meat pie, mainly in Australia and New Zealand.