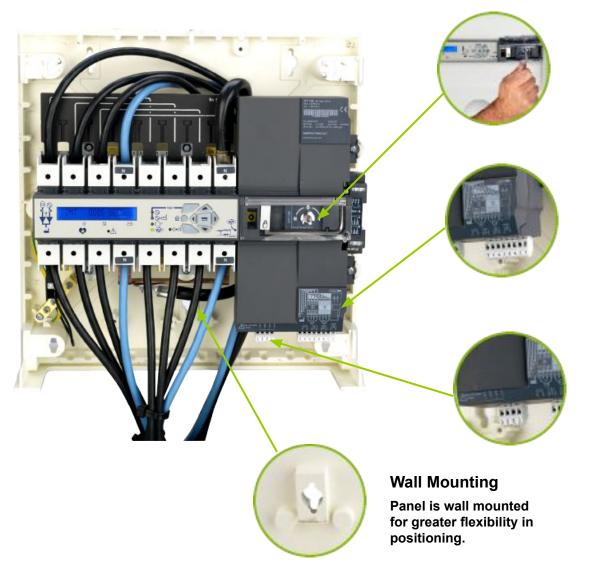

transfer panel range rated from 63 160 amps
  - Competitive product offering within a compact package
  - Single enclosure size
  - Designed to complement our existing series of ATI panels

### What's New?

- Introduction of new product rated at 160 amps
- Contactor or switch mode selection
  - Ability to select between contactor or switch mode
- Fast acting switch
  - Switching time over three times faster than current ATI
  - Reduced transfer times between the generating set and utility power
- Large digital display
  - Highly visible and user friendly digital display
  - Information can be displayed on screen with minimal scrolling
- Opportunity for reduced shipping costs on bulk orders
  - 24 CTI units compared to 12 ATI units per shipping pallet





## Standard Product Features







#### **Manual Handle**

Fully integrated handle for manual operation. Only available when door is open.

#### **Control Terminals**

Terminals for remotely monitoring the system and remote start signal for uncomplicated connection to generating set.

### **Auxiliary Controls**

Auxiliary inputs for automatic control, remote test on load and manual re-transfer.

### Standard Product Features





### Optional Product Features



NEW PRODUCT INTRODUCTION

Voltage Sensing Tap Allows for pole voltage sensing.



### **Solid Neutral Kit**

Allows the connection of neutral cables from utility power, generating set and load without having the neutral broken by the switch during transfer operations.



### **Auxiliary Contacts**

Auxiliary/volt free contacts for remotely monitoring the switch po