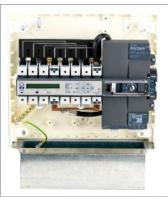

# New Product Introduction CTI

63 – 160 amps

- New Product Range
  - CTI transfer panel range rated from 63 160 amps
  - Competitive product offering within a compact package
  - Single enclosure size
  - Designed to complement our existing series of ATI panels

### What's New?

- Introduction of new product rated at 160 amps
- Contactor or switch mode selection
  - Ability to select between contactor or switch mode
- Fast acting switch
  - Switching time over three times faster than current ATI
  - Reduced transfer times between the generating set and utility power
- Large digital display
  - Highly visible and user friendly digital display
  - Information can be displayed on screen with minimal scrolling
- Opportunity for reduced shipping costs on bulk orders
  - 24 CTI units compared to 12 ATI units per shipping pallet