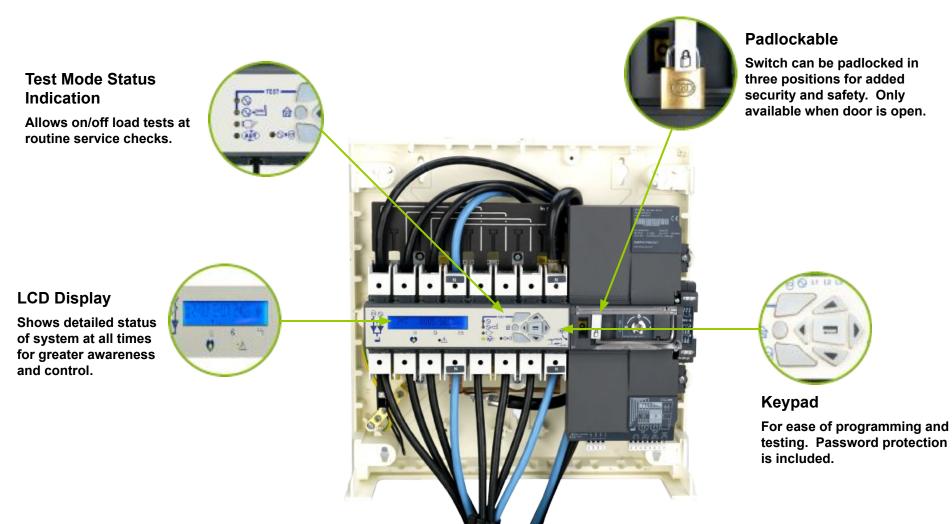

#### **Manual Handle**

Fully integrated handle for manual operation. Only available when door is open.

#### **Control Terminals**

Terminals for remotely monitoring the system and remote start signal for uncomplicated connection to generating set.

### **Auxiliary Controls**

Auxiliary inputs for automatic control, remote test on load and manual re-transfer.