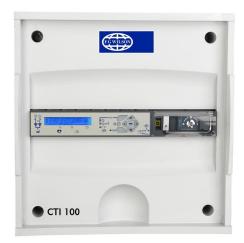

### What's New?

- Introduction of new product rated at 160 amps
- Contactor or switch mode selection
  - Ability to select between contactor or switch mode
- Fast acting switch
  - Switching time over three times faster than current ATI
  - Reduced transfer times between the generating set and utility power
- Large digital display
  - Highly visible and user friendly digital display
  - Information can be displayed on screen with minimal scrolling
- Opportunity for reduced shipping costs on bulk orders
  - 24 CTI units compared to 12 ATI units per shipping pallet

## Standard Product Features