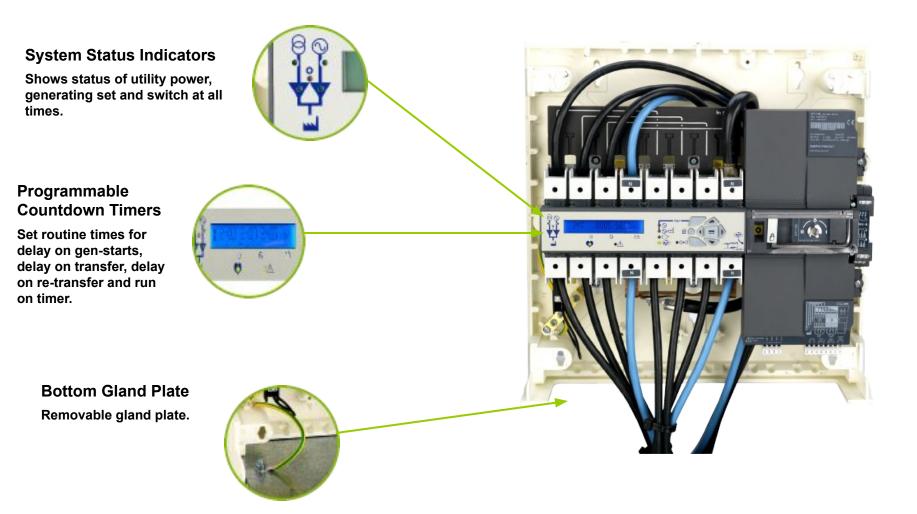

### **Auxiliary Contacts**

Auxiliary/volt free contacts for remotely monitoring the switch position.

Terminal Shroud For added protection.