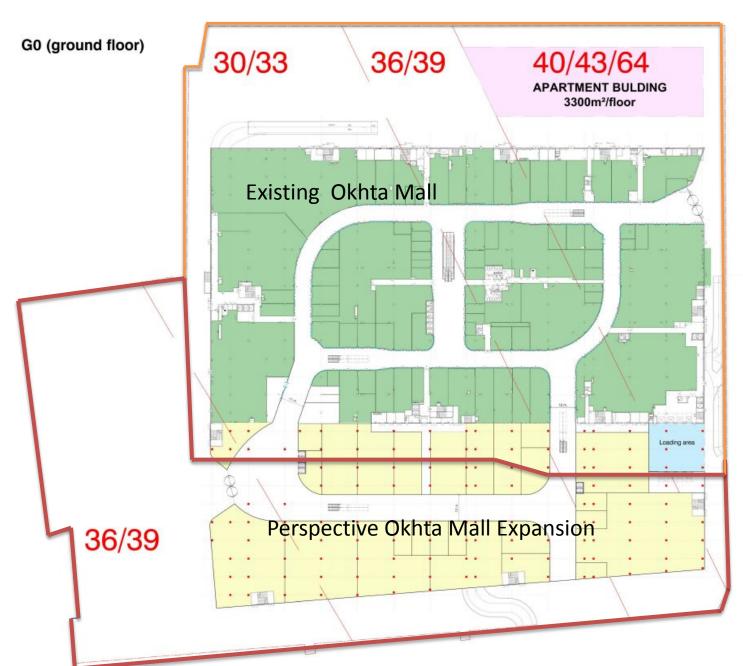

## **Basic information**

There are three land plots with the total area of 29 145 m<sup>2</sup> (approximately 3 HA):

| Кадастровый<br>номер                 | 78:11:0006047:43                                                                                                                                                                                                                                                                                                                                                                                                              | 78:11:0006047:20  | 78:11:0006047:48  |
|--------------------------------------|-------------------------------------------------------------------------------------------------------------------------------------------------------------------------------------------------------------------------------------------------------------------------------------------------------------------------------------------------------------------------------------------------------------------------------|-------------------|-------------------|
| Area, S m <sup>2</sup>               | 5 894 m2                                                                                                                                                                                                                                                                                                                                                                                                                      | 11 081 m2         | 12 170 m2         |
| Current use                          | Owner: IBI Invest                                                                                                                                                                                                                                                                                                                                                                                                             | Owner: IBI Invest | Owner: IBI Invest |
| Function zone( PZZ № 550 04.07.2017) | TD 1-2-2 -social-business development                                                                                                                                                                                                                                                                                                                                                                                         |                   |                   |
| Main types to use land lots          | -For accommodating retail, wholesale and catering facilities; pre-school, primary and secondary education institutions; hotels; business centers, separate offices of various companies, enterprises, etc.;underground garages, parking places for private passenger vehicles ,parking places for public transport; -Provisionally authorized types to use land lots - for accommodating block of flats (apartment buildings) |                   |                   |
| Height limit (PZZ № 550 04.07.2017)  | 30-36-39м                                                                                                                                                                                                                                                                                                                                                                                                                     | 30-36 м           | 30-36-40\64 м     |

## **HEIGHT RESTRICTION**