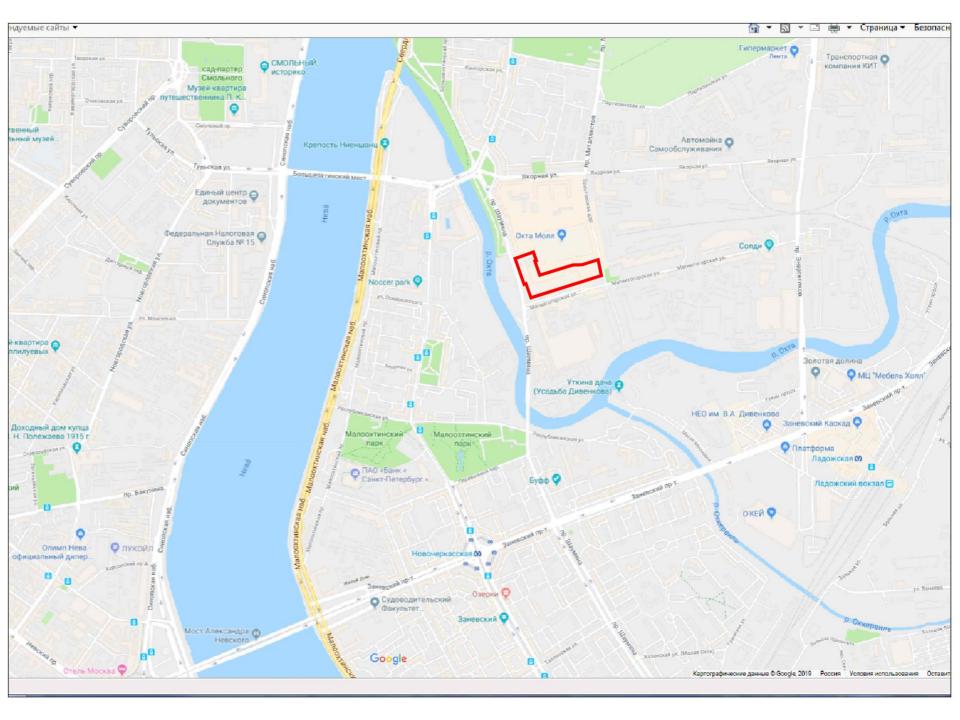

## **Basic information**

There are three land plots with the total area of 29 145 m<sup>2</sup> (approximately 3 HA):

| Кадастровый<br>номер                 | 78:11:0006047:43                                                                                                                                                                                                                                                                                                                                                                                                              | 78:11:0006047:20  | 78:11:0006047:48  |
|--------------------------------------|-------------------------------------------------------------------------------------------------------------------------------------------------------------------------------------------------------------------------------------------------------------------------------------------------------------------------------------------------------------------------------------------------------------------------------|-------------------|-------------------|
| Area, S m <sup>2</sup>               | 5 894 m2                                                                                                                                                                                                                                                                                                                                                                                                                      | 11 081 m2         | 12 170 m2         |
| Current use                          | Owner: IBI Invest                                                                                                                                                                                                                                                                                                                                                                                                             | Owner: IBI Invest | Owner: IBI Invest |
| Function zone( PZZ № 550 04.07.2017) | TD 1-2-2 -social-business development                                                                                                                                                                                                                                                                                                                                                                                         |                   |                   |
| Main types to use land lots          | -For accommodating retail, wholesale and catering facilities; pre-school, primary and secondary education institutions; hotels; business centers, separate offices of various companies, enterprises, etc.;underground garages, parking places for private passenger vehicles ,parking places for public transport; -Provisionally authorized types to use land lots - for accommodating block of flats (apartment buildings) |                   |                   |
| Height limit (PZZ № 550 04.07.2017)  | 30-36-39м                                                                                                                                                                                                                                                                                                                                                                                                                     | 30-36 м           | 30-36-40\64 м     |