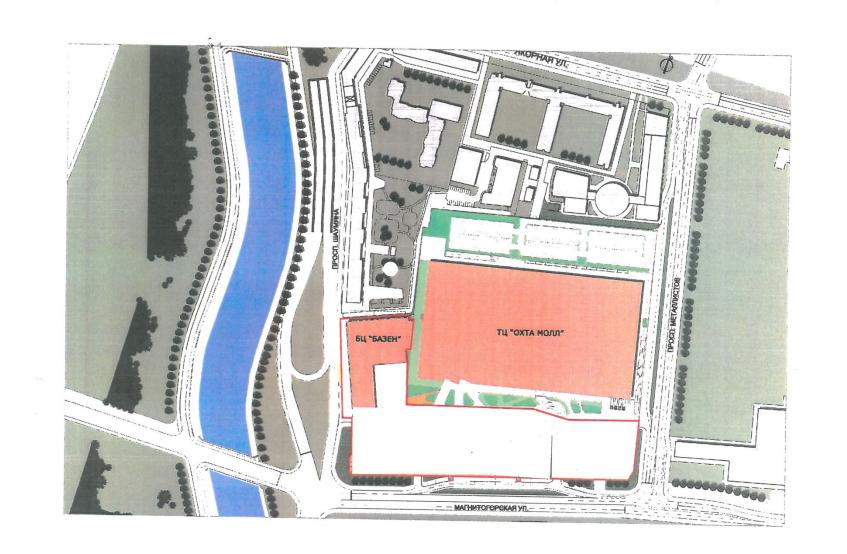

## **Basic information**

There are three land plots with the total area of 29 145 m<sup>2</sup> (approximately 3 HA):

| Кадастровый<br>номер                 | 78:11:0006047:43                                                                                                                                                                                                                                                                                                                                                                                                              | 78:11:0006047:20  | 78:11:0006047:48  |
|--------------------------------------|-------------------------------------------------------------------------------------------------------------------------------------------------------------------------------------------------------------------------------------------------------------------------------------------------------------------------------------------------------------------------------------------------------------------------------|-------------------|-------------------|
| Area, S m <sup>2</sup>               | 5 894 m2                                                                                                                                                                                                                                                                                                                                                                                                                      | 11 081 m2         | 12 170 m2         |
| Current use                          | Owner: IBI Invest                                                                                                                                                                                                                                                                                                                                                                                                             | Owner: IBI Invest | Owner: IBI Invest |
| Function zone( PZZ № 550 04.07.2017) | TD 1-2-2 -social-business development                                                                                                                                                                                                                                                                                                                                                                                         |                   |                   |
| Main types to use land lots          | -For accommodating retail, wholesale and catering facilities; pre-school, primary and secondary education institutions; hotels; business centers, separate offices of various companies, enterprises, etc.;underground garages, parking places for private passenger vehicles ,parking places for public transport; -Provisionally authorized types to use land lots - for accommodating block of flats (apartment buildings) |                   |                   |
| Height limit (PZZ № 550 04.07.2017)  | 30-36-39м                                                                                                                                                                                                                                                                                                                                                                                                                     | 30-36 м           | 30-36-40\64 м     |