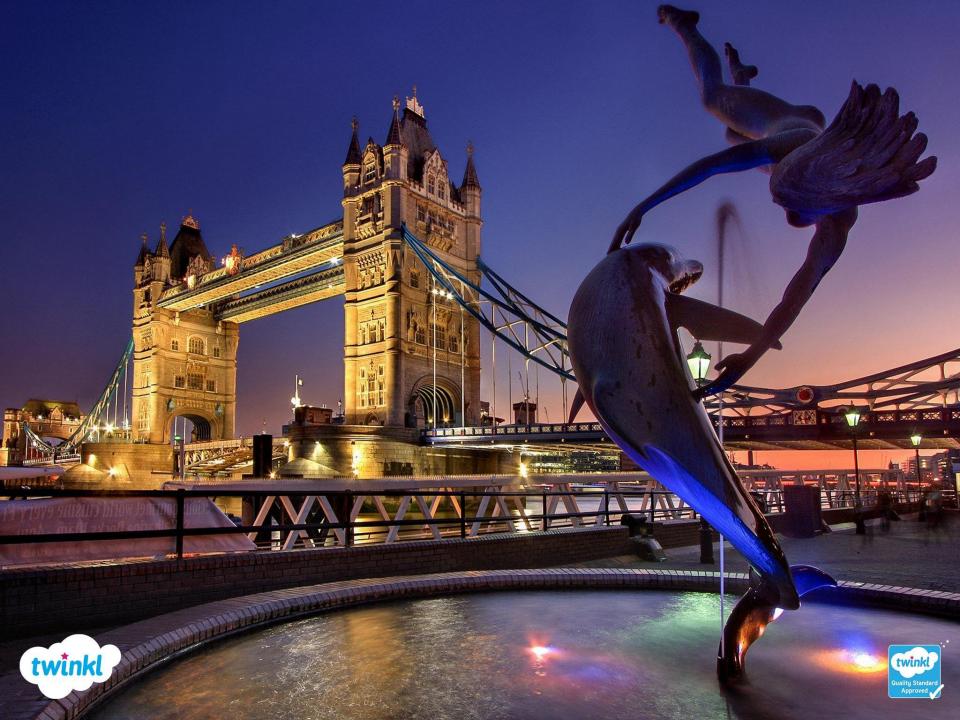

# London Landmarks





# Big Ben

10.

FUL

..................

Li Uni

............

ATT DA.





### **National Gallery**

ITHI

MIL I

Café

.............

**\*\*\*\*** 

#### **Houses of Parliament**

. .





# London Underground

Way out 🗲

ST. PAULS

ST. PAULS

Cental line Eastbound platform 2

> fan **e** Joecos son ± **e** Joecos son Metoc **e** Vatoc **e**

Wanstead Redbridge Gants Hill

Sourn Websford

Noofort

Loughton Debden Theydon Bos Eppink

Newbury Park Barkingside

Fairlop Hainault Grange Hill

Chigwell L

#### Westminster Abbey

# **Tower Bridge**

# The Gherkin

# St. Paul's Cathedral

1 2 2 mes



#### **Canary Wharf**

#### Nelson's Column

#### **Millennium Dome**

#### **Tower of London**

İİ