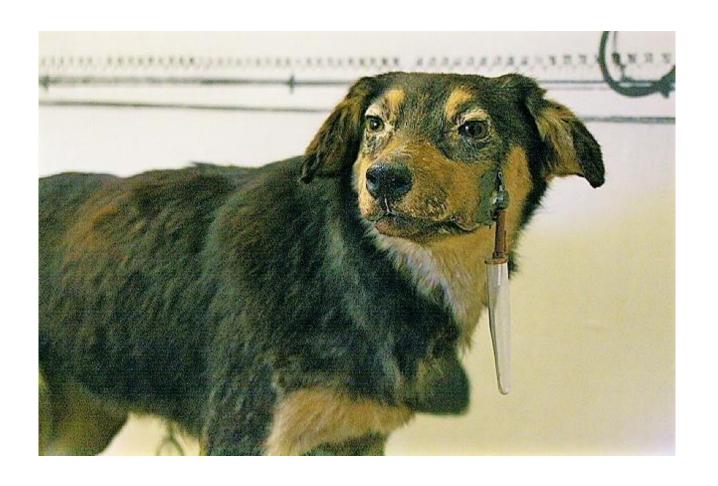

One of the dogs used in Pavlov's experiment with a surgically implanted cannula to measure salivation, preserved in the Pavlov Museum in Ryazan, Russia