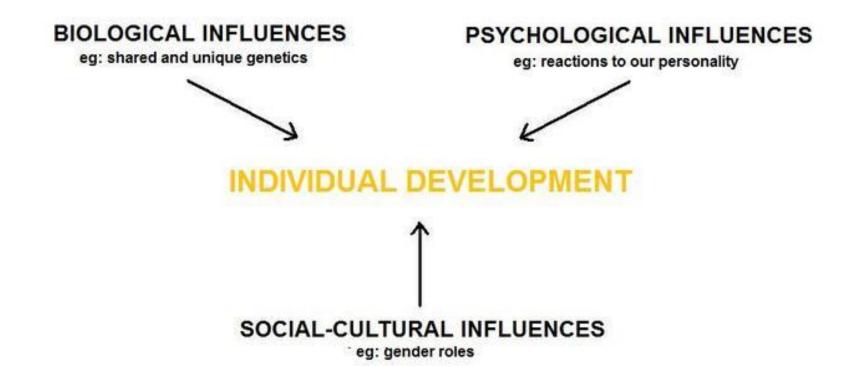

You will learn the fundamental principles of psychology and gain a comprehensive understanding of the human mind.

Psychology is the scientific study of how people behave, think and feel.