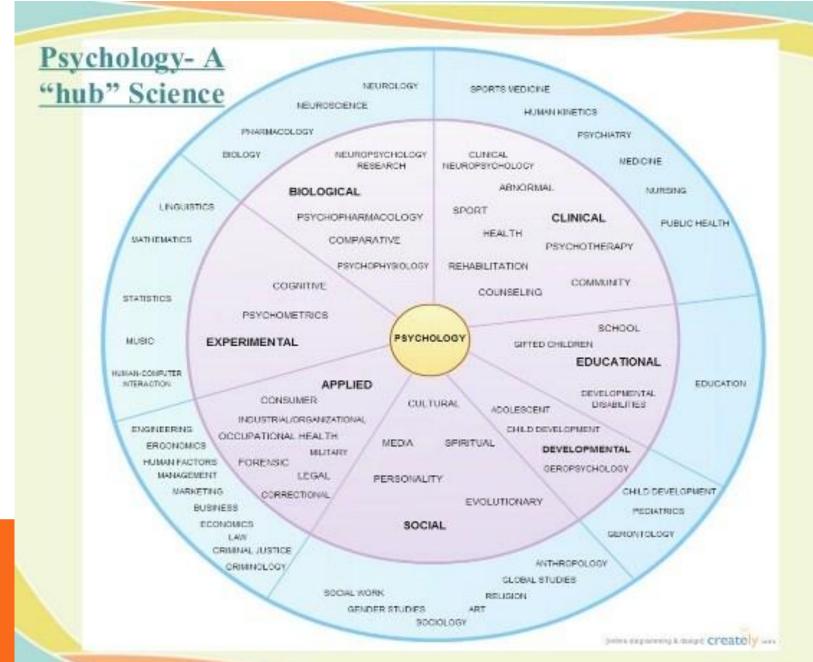

# PSYCHOLOGY IS....



The word "psychology" comes from two specific Greek words—psyche, which means "soul," "life," or "mind," and logia, which means "the study of."



# WHAT IS PSYCHOLOGY



Psychology is the scientific study of human behaviour and mental processes.



A psychologist seeks to discover what makes people behave in certain ways and uses this understanding to solve problems.



You will learn the fundamental principles of psychology and gain a comprehensive understanding of the human mind.

Psychology is the scientific study of how people behave, think and feel.







# Psychology as a Hub Science



#### THE GOAL OF PSYCHOLOGY IS



## **EARLY HISTORY**



#### **WILHELM WUNDT**



Wilhelm Wundt is considered by many to be the founder of psychology.

He laid the groundwork for what would later become the theory of structuralism.



William James was one of the leading figures in a new perspective on psychology called functionalism.



#### **HERMANN EBBINGHAUS**





"Psychology has a long past, yet its real history is short."

- Hermann Ebbinghaus

SPRINGER NATURE On This Day

#### Ivan Pavlov

- 1849-1936
- Russian Psychologist
- Pavlov's main area of research throughout his scientific career was on the digestive process
- This research led to the development of classical conditioning from his famous experiments with dogs.





One of the dogs used