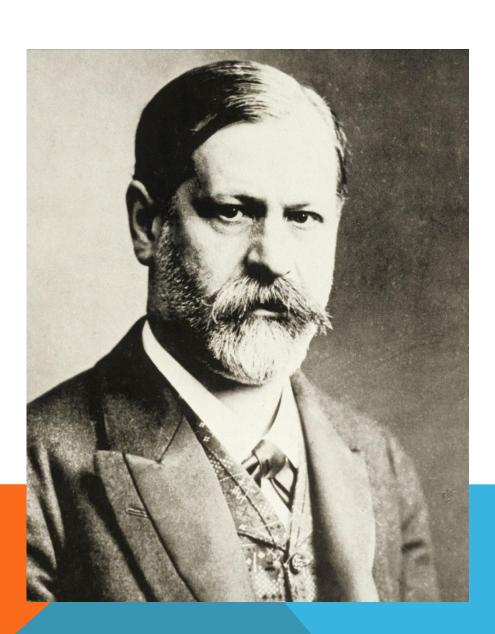

#### SIGMUND FREUD

introduced the field of psychoanalysis, a type of psychotherapy