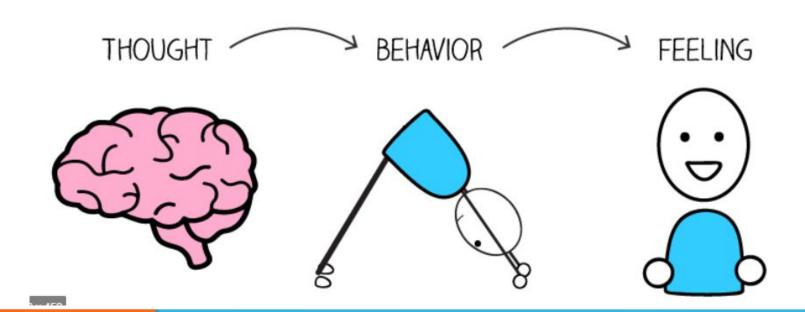

# WHAT IS PSYCHOLOGY

Psychology is the scientific study of human behaviour and mental processes.

A psychologist seeks to discover what makes people behave in certain ways and uses this understanding to solve problems.

You will learn the fundamental principles of psychology and gain a comprehensive understanding of the human mind.

Psychology is the scientific study of how people behave, think and feel.