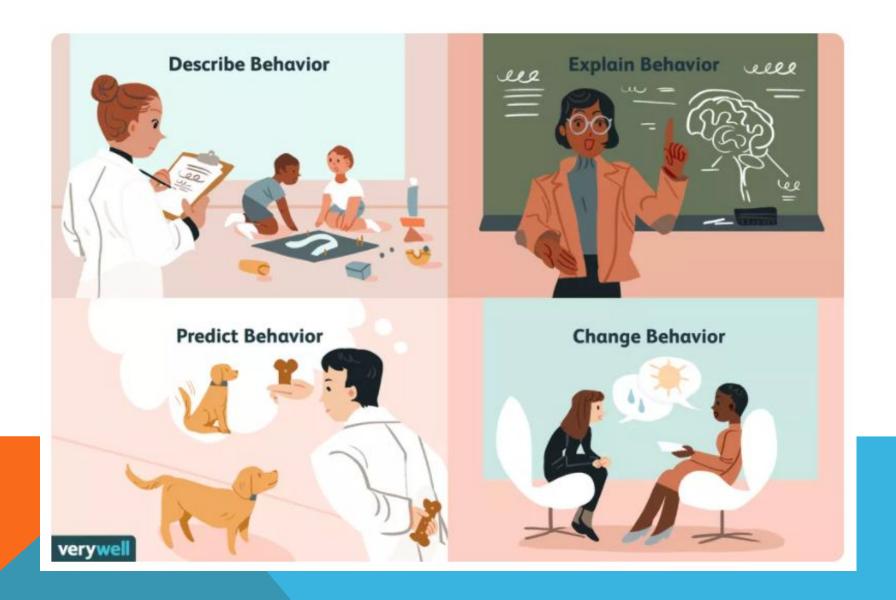

# PSYCHOLOGY IS....



The word "psychology" comes from two specific Greek words—psyche, which means "soul," "life," or "mind," and logia, which means "the study of."



# WHAT IS PSYCHOLOGY



Psychology is the scientific study of human behaviour and mental processes.



A psychologist seeks to discover what makes people behave in certain ways and uses this understanding to solve problems.



You will learn the fundamental principles of psychology and gain a comprehensive understanding of the human mind.

Psychology is the scientific study of how people behave, think and feel.







# Psychology as a Hub Science



#### THE GOAL OF PSYCHOLOGY IS



## **EARLY HISTORY**



#### **WILHELM WUNDT**



Wilhelm Wundt is considered by many to be the founder of psychology.

He laid the groundwork for what would later become the theory of structuralism.



William James was one of the leading figures in a new perspective on psychology called functionalism.



#### **HERMANN EBBINGHAUS**





"Psychology has a long past, yet its real history is short."

- Hermann Ebbinghaus

SPRINGER NATURE On This Day

#### Ivan Pavlov

- 1849-1936
- Russian Psychologist
- Pavlov's main area of research throughout his scientific career was on the digestive process
- This research led to the development of classical conditioning from his famous experiments with dogs.





One of the dogs used in Pavlov's experiment with a surgically implanted cannula to meas