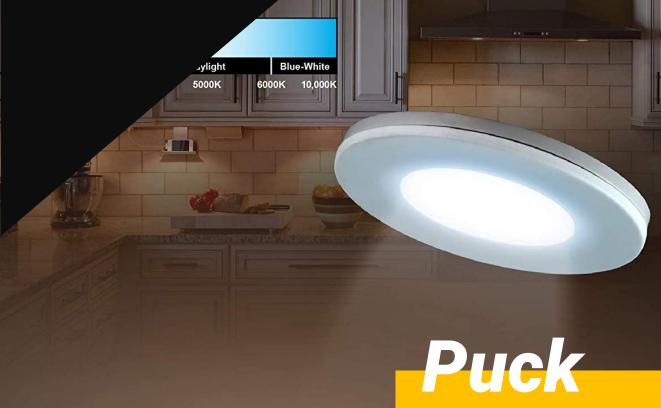

#### **Features**

- Expected lifespan : 50,000 hours
- Additional utilities : Dimmable sensors
- Certifications : ETL listed, RoHS certified
- Beam angle : 120 degrees
- Color temperature 3000K, 4000K, and 5000K