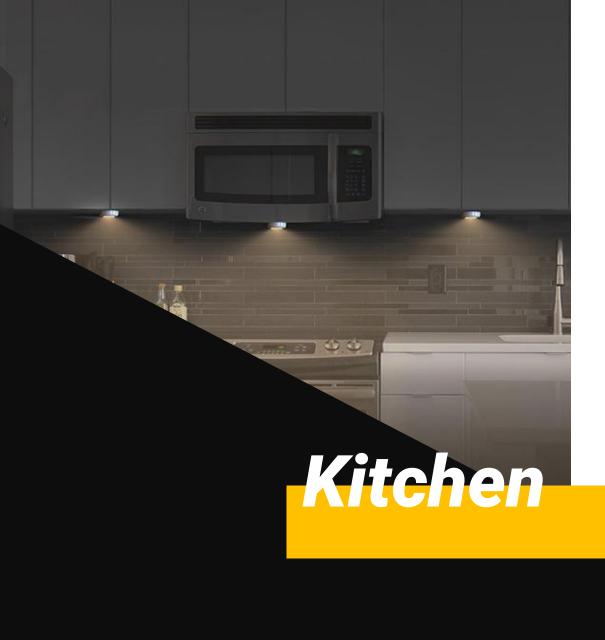

### **LED Puck Lights**

Adding New Dimensions to Your Indoor Spaces

This Fixture install in under the cabinet of the kitchen shelf, closet etc...

11.50

2364

SC 24

11-502

Shelf

# Kitchen Shelf