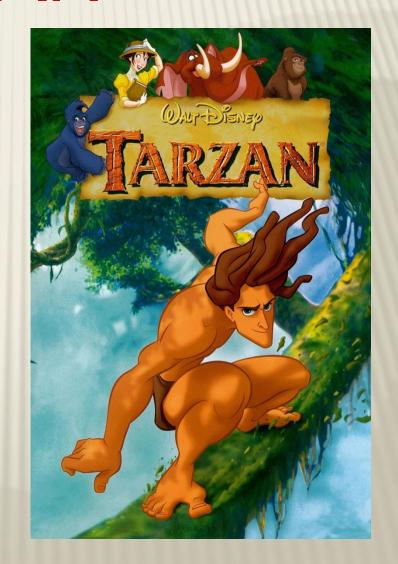

for Mickey Mouse?



Walt Disney

What was the first cartoon character to have a star on the Hollywood Walk of Fame?

Mickey Mouse. (It happened on November 18, 1978, in honor of his 50th anniversary.) Which of Disney characters says "Oh please, dear princess! Only a kiss from you can break this terrible spell that was inflicted on me by a wicked witch!"



Afrog

# What is the cat's name in Alice in Wonderland?



Dinah

## What colour is the Cheshire Cat?



Pink

# These animals were used as the croquet balls in Wonderland.

### Hedgehogs



### Quotations

#### ALICE IN WONDERLAND

I'm late, I'm late for a very important date, no time to say hello, goodbye. I'm late, I'm late.



#### **HERCULES**

Umm,guys...Olympuswould be thatway...



#### **TARZAN**

What kind of animal are you?



### SNOW WHITE AND THE SEVEN DWARFS

Magic mirror on the wall, who is the fairest one of all?