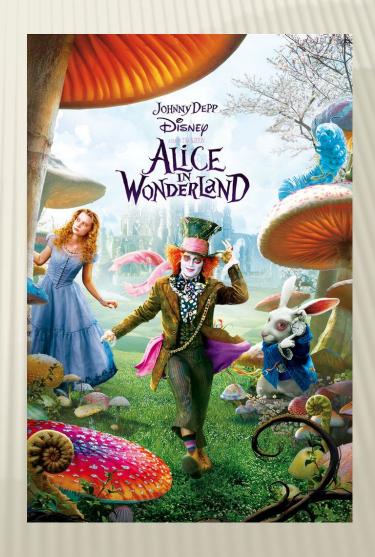

# What is the cat's name in Alice in Wonderland?

Dinah

## What colour is the Cheshire Cat?

Pink

#### ALICE IN WONDERLAND

I'm late, I'm late for a very important date, no time to say hello, goodbye. I'm late, I'm late.