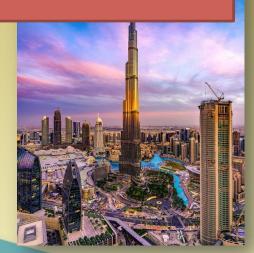

#### What is the tallest building in the world?

tall

taller

the tallest

Petronas Towers (Kuala Lumpur, Malaysia),

Burj Khalifa (Dubai, the UAE)