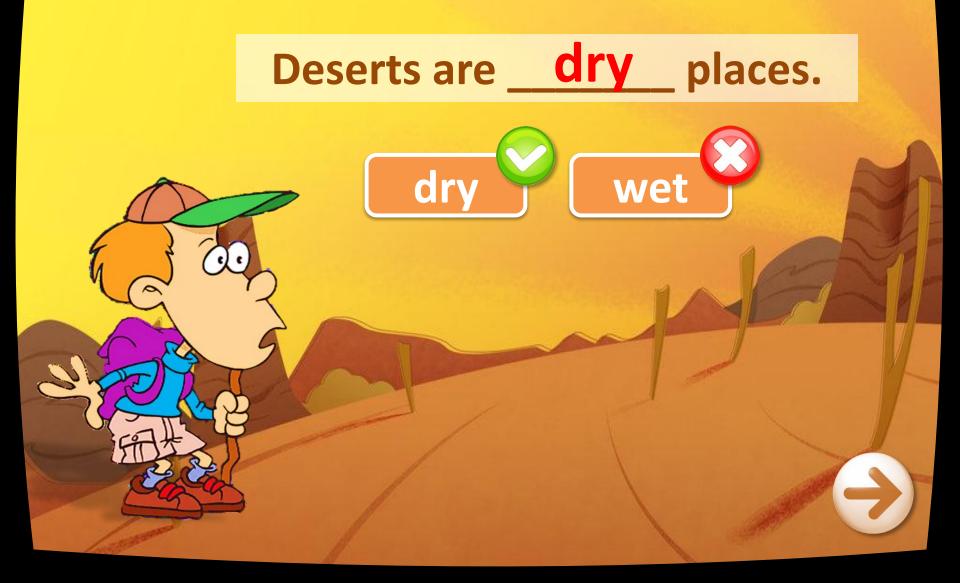

## Where is the chicken by Herber **PLAY DESCRIBING PLACES**

Answer the question

0

### You are in a desert

Where am I?



#### **Click on the right adjective to complete the sentence:**





#### Villages are <u>peaceful</u> places.



0





#### sandy places. **Beaches are usually** VIA II AMARINI III IIIA A Marine sandy rocky 0













## You are in a **mountain**

0

Where am I?



#### Mountains are <u>cold</u> places.









#### Jungles are <u>shady</u> places.

sunny

0

shady



#### You are in a dump

0

#### Where am I?



#### Dumps are <u>dirty</u> places.

# dirty clean

b. Timer

R

## You are in a **volcano**

0

Where am I?

CHECK

#### Volcanos are <u>hot</u> places.



0

V

cold

EXIT