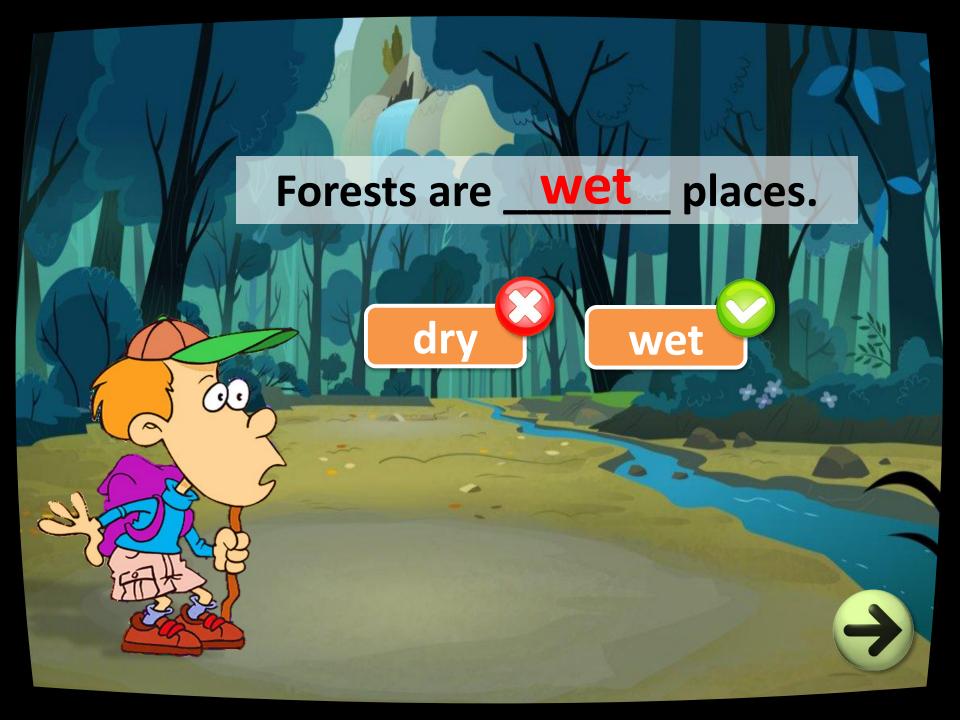

## Where is the chicken by Herber **PLAY DESCRIBING PLACES**

Answer the question

0

### You are in a desert

Where am I?



#### **Click on the right adjective to complete the sentence:**





#### Villages are <u>peaceful</u> places.



0





#### sandy places. **Beaches are usually** VIA II AMARINI III IIIA A Marine sandy rocky 0













## You are in a **mountain**

0

Where am I?



#### Mountains are <u>cold</u> places.









#### Jungles are <u>shady</u> places.

sunny

0

shady



#### You are in a dump

0

#### Where am I?



#### Dumps are <u>dirty</u> places.

# dirty clean

b. Timer

R

## You are in a **volcano**

0

Where am I?

CHECK

#### Volcanos are <u>hot</u> places.



0

V

cold

EXIT