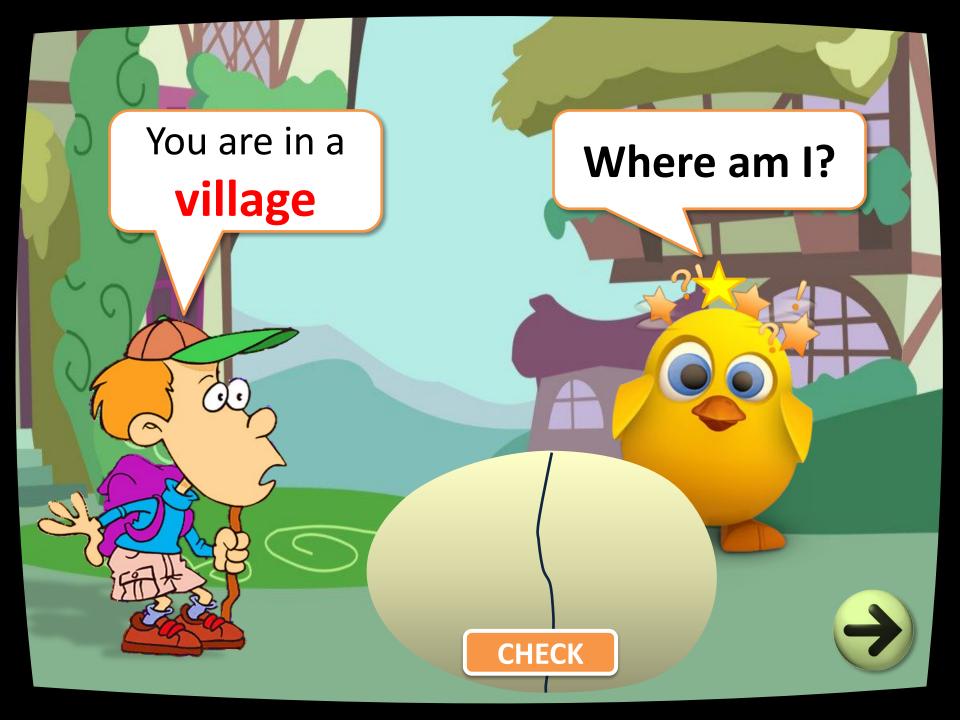

## Where is the chicken by Herber **PLAY DESCRIBING PLACES**

Answer the question

0

### You are in a desert

Where am I?



#### **Click on the right adjective to complete the sentence:**





#### Villages are <u>peaceful</u> places.



0





#### sandy places. **Beaches are usually** VIA II AMARINI III IIIA A Marine sandy rocky 0













## You are in a **mountain**

0

Where am I?



#### Mountains are <u>cold</u> places.









#### Jungles are <u>shady</u> places.

sunny

0

shady



#### You are in a dump

0

#### Where am I?



#### Dumps are <u>dirty</u> places.

# dirty clean

b. Timer

R

## You are in a **volcano**

0

Where am I?

CHECK

#### Volcanos are <u>hot</u> places.



0

V

cold

EXIT