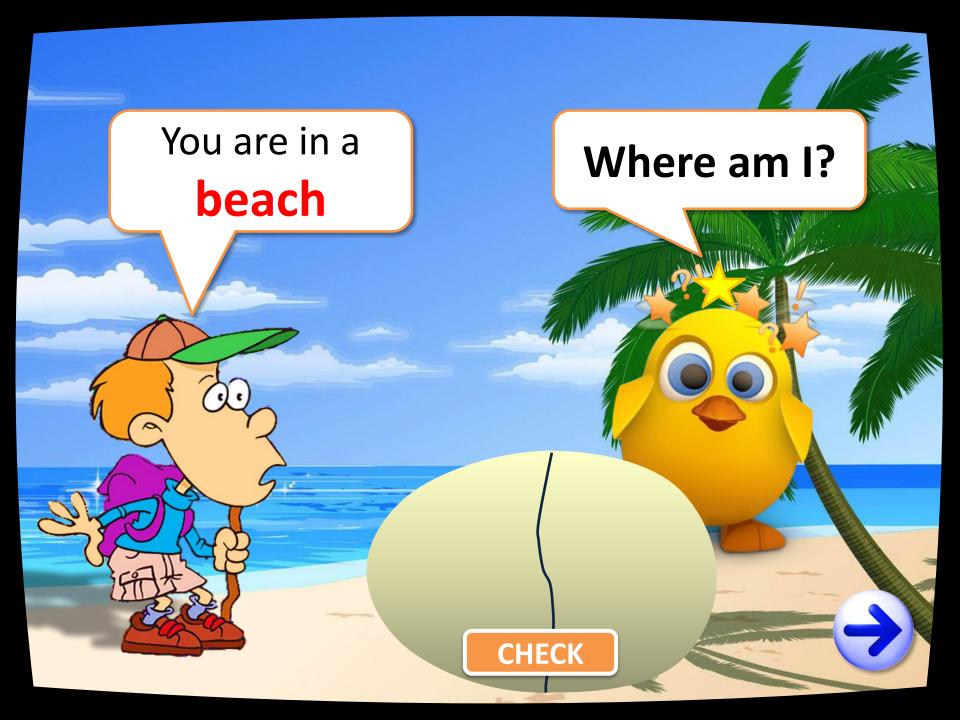

#### sandy places. **Beaches are usually** VIA II AMARINI III IIIA A Marine sandy rocky 0