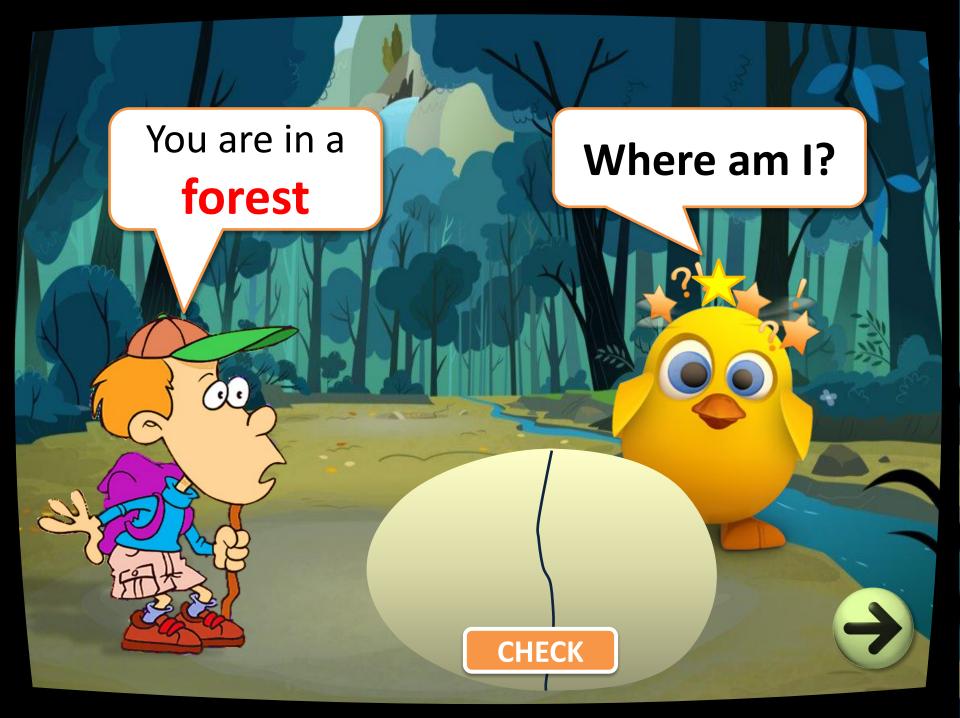

## Where is the chicken by Herber **PLAY DESCRIBING PLACES**

Answer the question

0

### You are in a desert

Where am I?