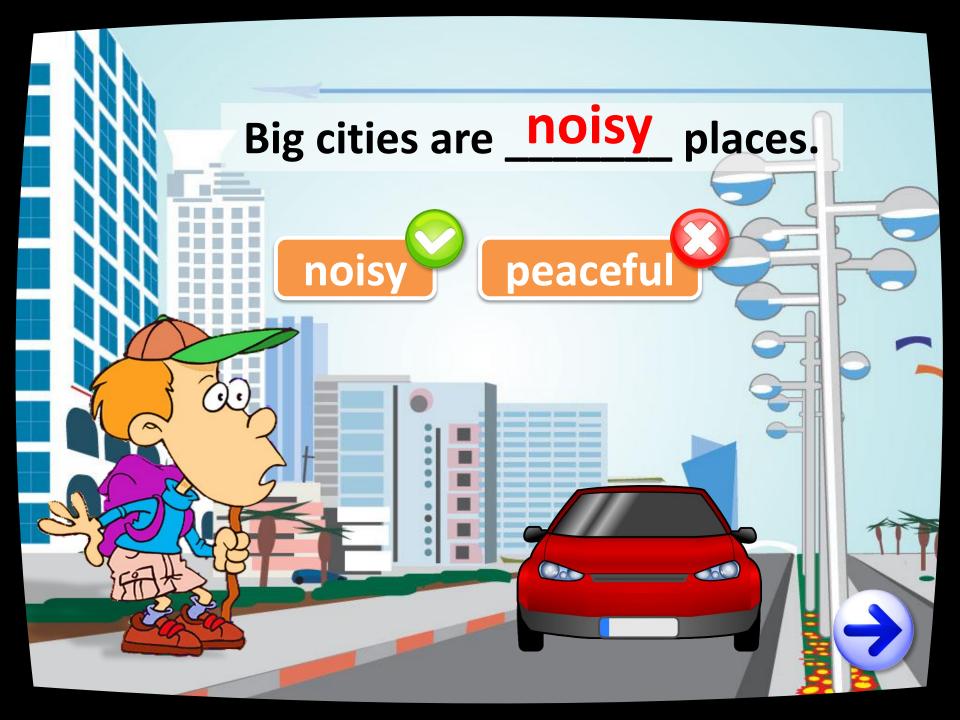

## Where is the chicken by Herber **PLAY DESCRIBING PLACES**

Answer the question

0

### You are in a desert

Where am I?



#### **Click on the right adjective to complete the sentence:**





#### Villages are <u>peaceful</u> places.



0





#### sandy places. **Beaches are usually** VIA II AMARINI III IIIA A Marine sandy rocky 0













## You are in a **mountain**

0

Where am I?



#### Mountains are <u>cold</u> places.









#### Jungles are <u>shady</u> places.

sunny

0

shady



#### You are in a dump

0

#### Where am I?



#### Dumps are <u>dirty</u> places.

# dirty clean

b. Timer

R

## You are in a **volcano**

0

Where am I?

CHECK

#### Volcanos are <u>hot</u> places.



0

V

cold

EXIT