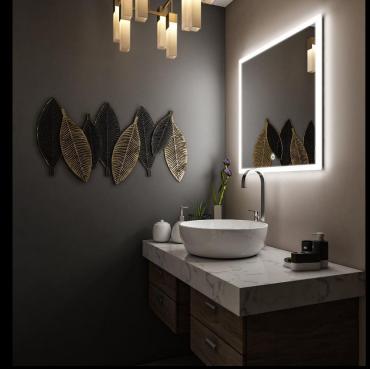

These illuminated bathroom mirrors are multifunctional. They can be used while you are doing your makeup or shaving. Apart from a makeup mirror, it can also be used as the lighting inside the bathroom.

# **Functions of LED Vanity Mirrors**

Although the Vanity Mirror LED Light's primary function is to have a clear reflection while getting dressed up, sometimes LED Mirrors can also be used for other functions. The bathroom mirrors that come with the cupboard to store the belongings are basically called Vanity Mirrors, and the Vanity Mirrors associated with LEDs is the LED Vanity Mirror.