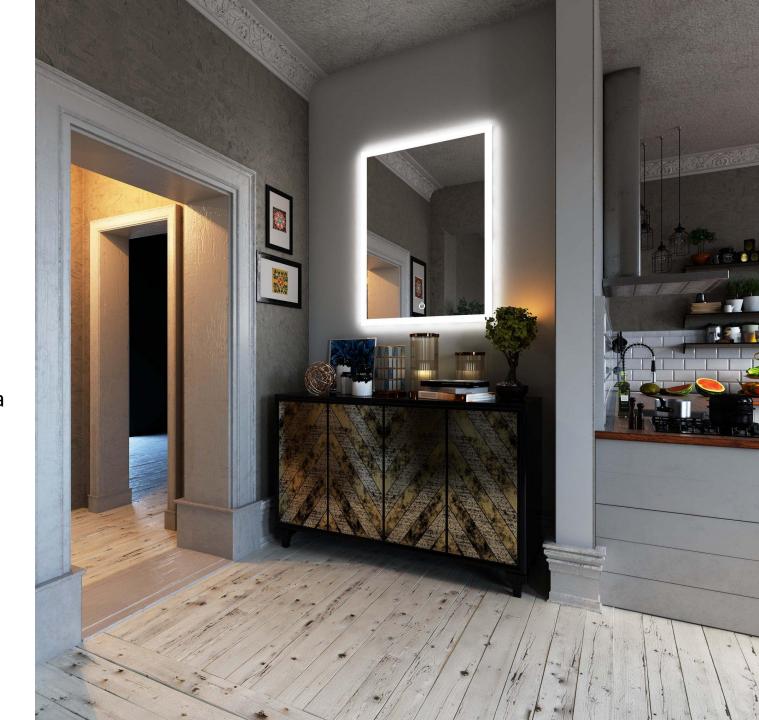

The beautiful LED-lighted vanity mirror can transform the entire vibe of the bathroom. It can transform a sleek look of the place into an elegant one.