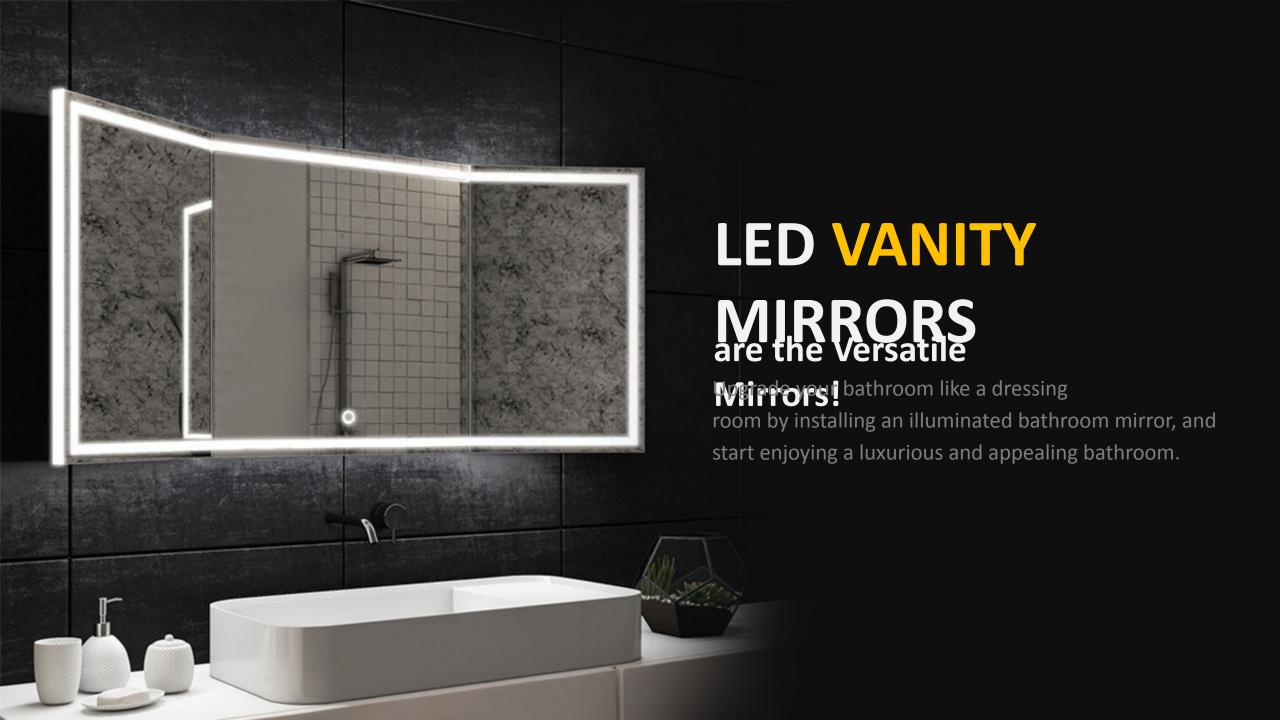

### **Updated Version of Bathroom Mirrors**

Everything is developing, and so are the mirrors. Mirrors are most commonly used in Bathrooms, and now we have several choices to select from. Among them, LED Bathroom Mirrors have become the first choice for decorating the bathrooms.

These illuminated bathroom mirrors are multifunctional. They can be used while you are doing your makeup or shaving. Apart from a makeup mirror, it can also be used as the lighting inside the bathroom.

The beautiful LED-lighted vanity mirror can transform the entire vibe of the bathroom. It can transform a sleek look of the place into an elegant one.