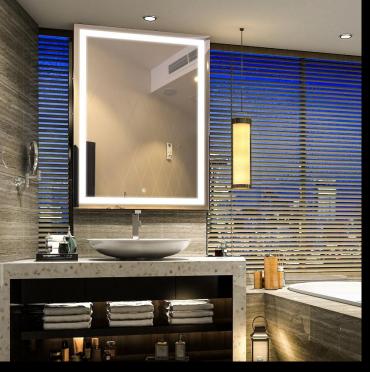

### **Updated Version of Bathroom Mirrors**

Everything is developing, and so are the mirrors. Mirrors are most commonly used in Bathrooms, and now we have several choices to select from. Among them, LED Bathroom Mirrors have become the first choice for decorating the bathrooms.

These illuminated bathroom mirrors are multifunctional. They can be used while you are doing your makeup or shaving. Apart from a makeup mirror, it can also be used as the lighting inside the bathroom.

The beautiful LED-lighted vanity mirror can transform the entire vibe of the bathroom. It can transform a sleek look of the place into an elegant one.