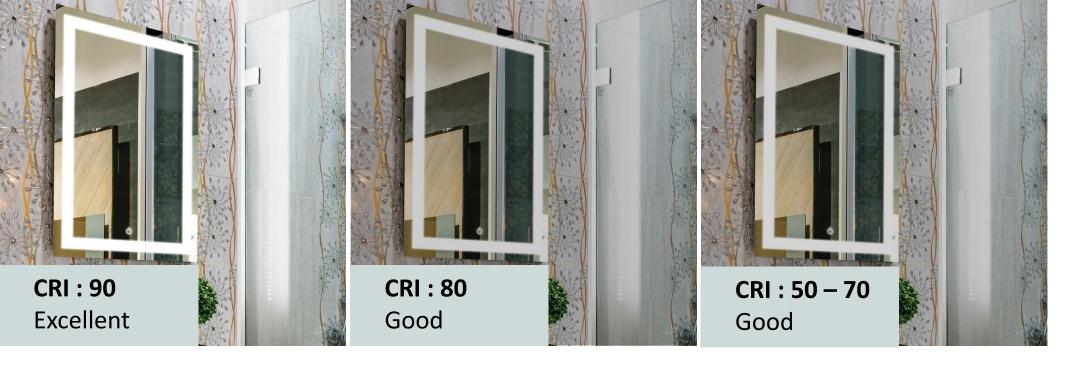

# Importance of Color Rendering Index

The Color Rendering Index is an essential factor to consider while buying your Backlit Vanity Mirror. Also known as CRI, it helps to understand how well the mirror will reflect the colors. A CRI value between 60 and 75 is the most appropriate for makeup as it gives the best representation of the natural daylight.

Likewise, a CRI Value between 20 and 30 will not give enough lumens to exactly reflect your makeup. So always pay attention to the CRI associated with the LED Vanity Mirror Light.