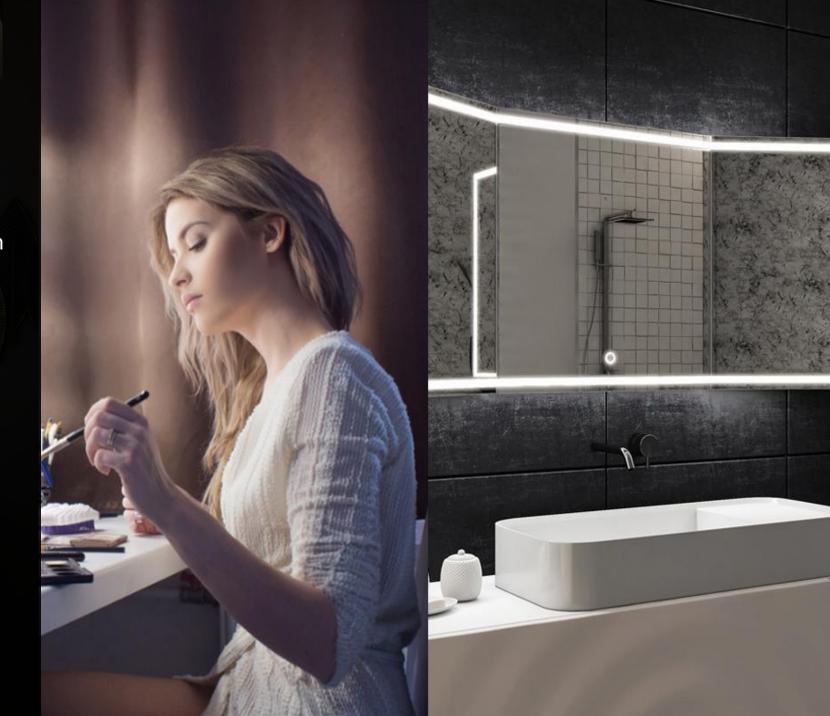

# Dimming ability in LED Makeup Mirrors

The dimming ability in the LED Makeup Mirrors helps you to see your makeup in different shades. What if you are going for a night out? The way you will put your makeup will be different at night. The dimming feature of LED Vanity Mirrors would help you to adjust the light to see whether you still look good in the light you are going to spend the night in.

The dimmable Vanity with LED Mirror also lights up the mood of the environment. It can give ambient lighting to space.