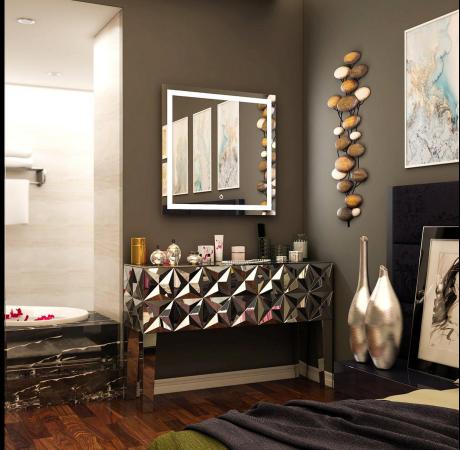

The beautiful LED-lighted vanity mirror can transform the entire vibe of the bathroom. It can transform a sleek look of the place into an elegant one.

The dimmable Vanity with LED Mirror also lights up the mood of the environment. It can give ambient lighting to space.