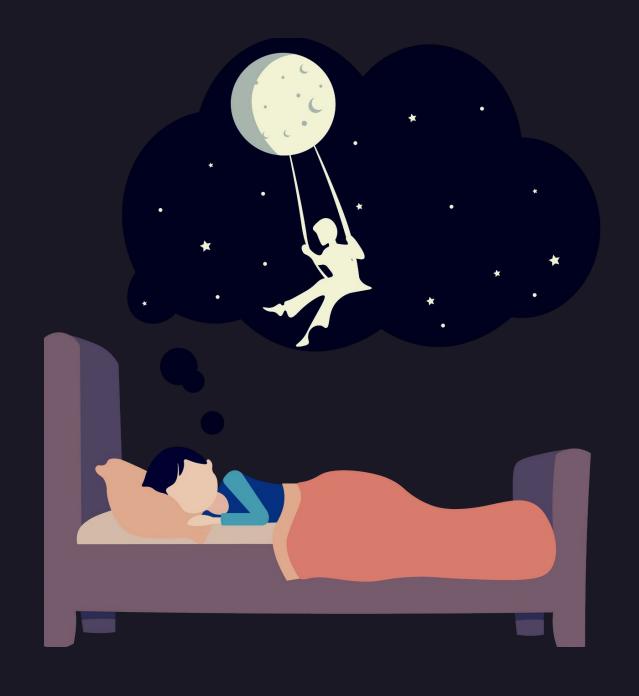

# Sleeping

You don't need to use sleeping bag on the wall here.

We use beds for this. Simply lie at it, cover yourselves with a blanket and fell asleep.