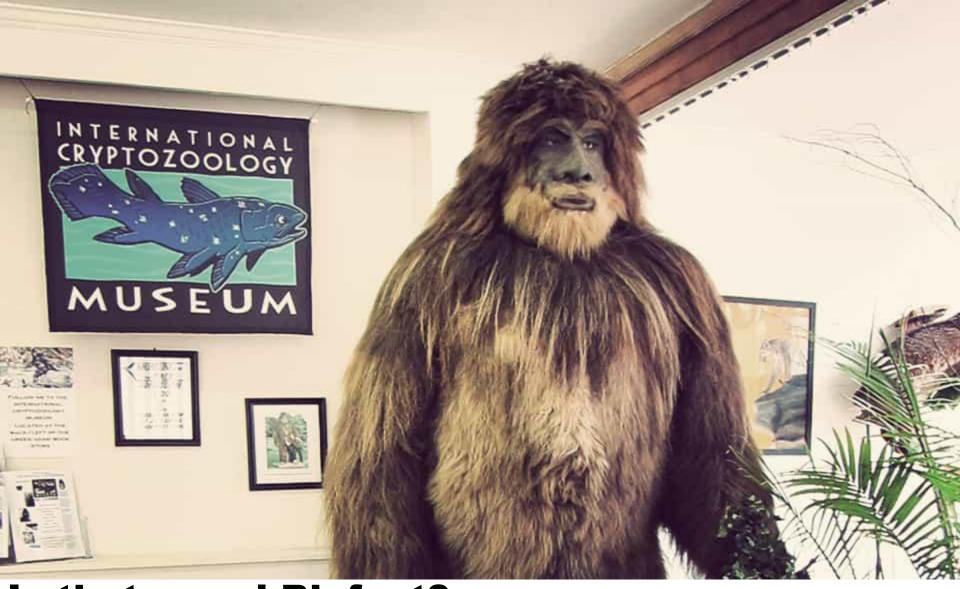

## The international cryptozoology museum

People who study these creatures are

cryptozoologists

Is that a real Bigfoot?

Is that an accurate copy of it?

It's a <u>replica</u> Bigfoot

Are these people outside a place?