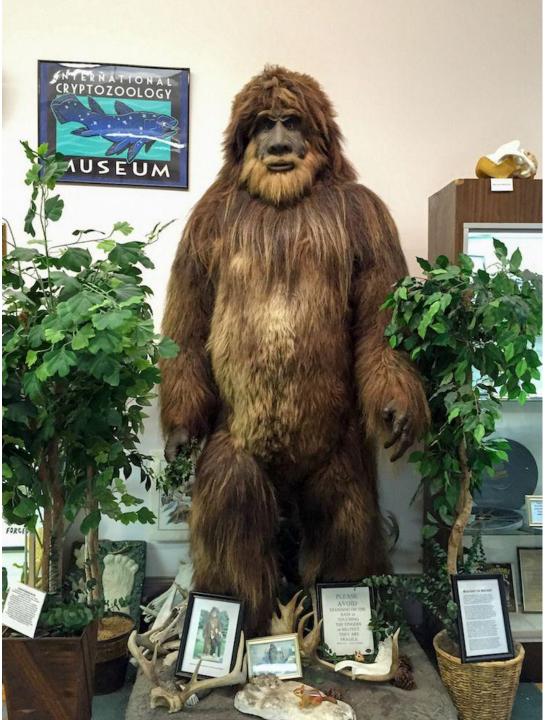

## The international cryptozoology museum

People who study these creatures are

cryptozoologists

Is that a real Bigfoot?

Is that an accurate copy of it?

It's a <u>replica</u> Bigfoot

Are these people outside a place?