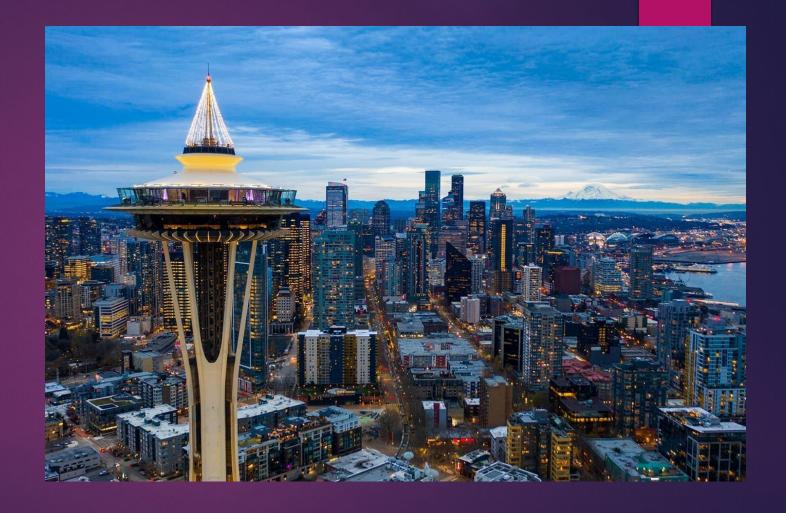

#### Space Needle

The Space Needle was built for the 1962 World's Fair.

height 184 meters high and 42 meters wide at its widest point and weighing 9 550 tons.