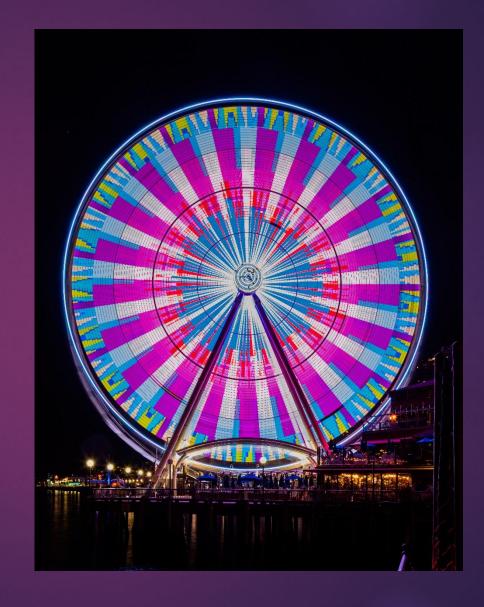

#### **Seattle Great Wheel**

is a giant Ferris wheel at Pier 57 on Elliott Bay.

At an overall height of 53.3 m.

It was opened in 2012