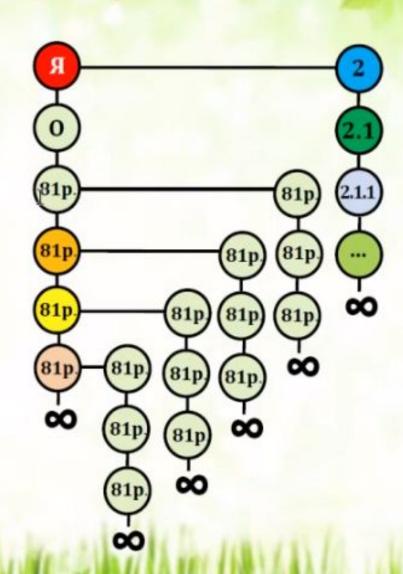

### Бинарный бонус

- доход со всех уровней

В GreenLeaf бинарная система, только 2 «ноги», в NL линейный маркетинг, и все зависит от того как много людей вы позвали в команду, а это получается мало у кого

в GreenLeaf Вы вообще можете быть пассивным инвестором и вообще никого не звать, в NL это не возможно