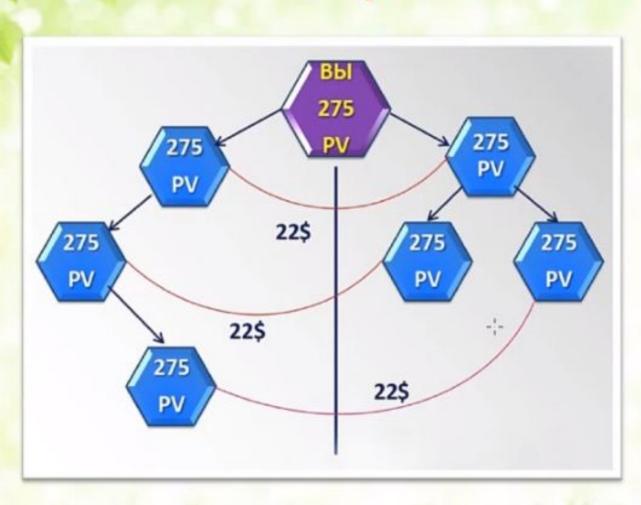

| 600 PV                                                   |
| Сеньор Директор   | 75 PV                                                    | 375 PV                                                   |
| Директор          | 75 PV                                                    | 300 PV                                                   |
| Сеньор менеджер   | 45PV                                                     | 180 PV                                                   |
| Менеджер          | 45 PV                                                    | 135 PV                                                   |
| Партнёр           | 15PV                                                     | 60 PV                                                    |

### Бинарный бонус



- доход со всех уровней

### Лидерский бонус

- компания дает вам возможность зарабатывать 3 % от мирового товарооборота
- 🕏 приблизительный ежемесячный доход менеджера составляет 250000 рублей
- для статуса менеджера нужно по 160 человек на каждую из двух ног в структуре

| РАНГ              | Минимальные накопительные ру<br>в малой группе | Требование к организации в<br>группе размещения |  |
|-------------------|------------------------------------------------|-------------------------------------------------|--|
| Директор 5 Звёзд  | 132 360 000 SPV                                | Три Директора 4 Звезды в м.гр                   |  |
| Директор 4 Звезды | 44 120 000 SPV                                 | Два Директора з Звезды в м.г                    |  |
| Директор з Звезды | 22 060