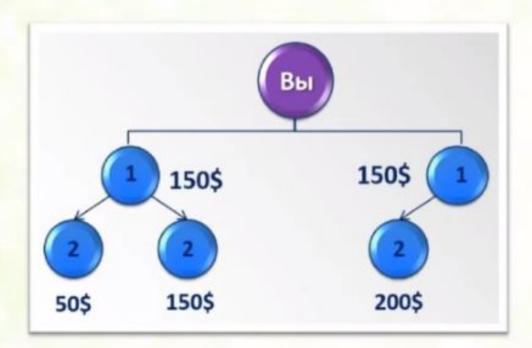

### Ваучер бонус

- компания начисляет 2 % от суммы приобретенных ваучеров вашей структуры
- начисляется ежемесячно

Первая линия:  $(150\$ + 150\$) \times 0.02 = 6\$$ 

Вторая линия:  $(50\$ + 150\$ + 200\$) \times 0.02 = 8\$$ 

Итого: 6\$ + 8\$ = 14\$