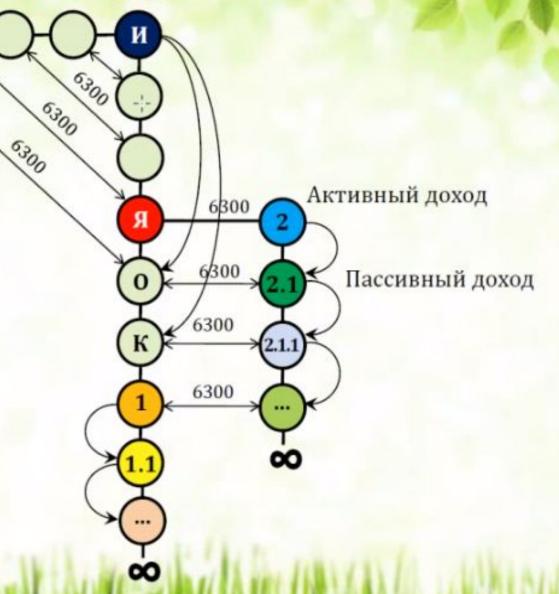

### Бинарный бонус

- доход со всех уровней

В GreenLeaf бинарная система, только 2 «ноги», в NL линейный маркетинг, и все зависит от того как много людей вы позвали в команду, а это получается мало у кого

в GreenLeaf Вы вообще можете быть пассивным инвестором и вообще никого не звать, в NL это не возможно