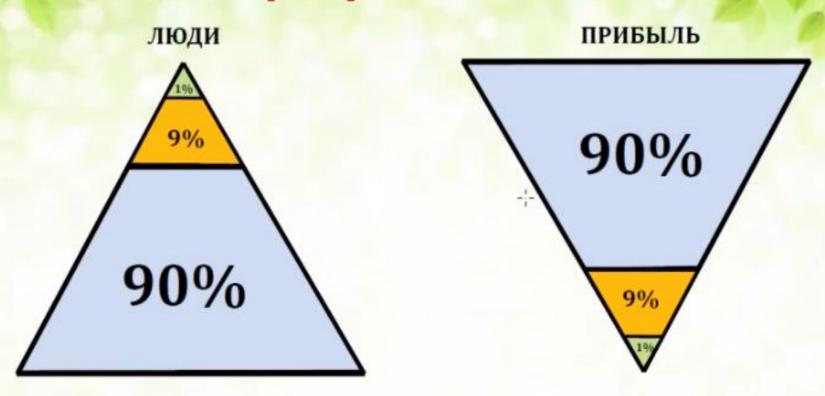

### Формула 1-9-90

- люди, которые первыми начинают развивать бизнес, в дальнейшем получают 90% прибыли сети
- за два года участия в MLM проекте, Greenleaf уже находятся на 70 месте в списке ТОП 100 MLM компаний мира