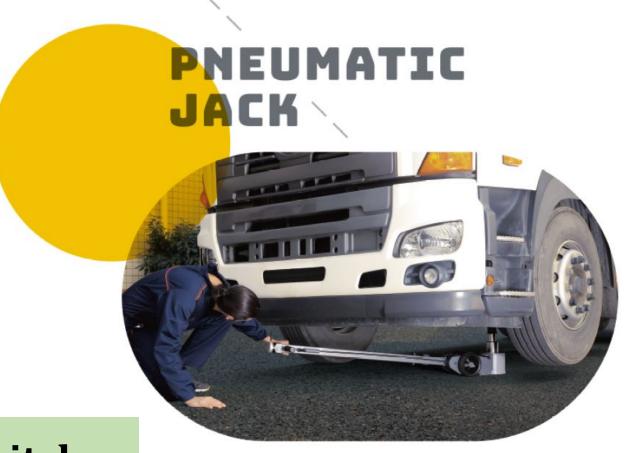

Pneumatic Hydraulic Jack Switch Cover Material Change Notification

## Switch cover material change



## Some problems on switch cover surface treatment process

Switch cover surface treatment process for anodic oxidation, the process of treatment will produce a large number of pollution wastewater, the government is very strict on all kinds of environmental pollution control, has closed a large number of surface treatment process factories.

As the number of factories that can do anodizing has decreased dramatically, orders for products requiring this surface treatment process are bound to be concentrated in the few remaining surface treatment factories, leading to the following problems:

- 1. At present, the surface treatment price of the factory cooperating with our company has incr