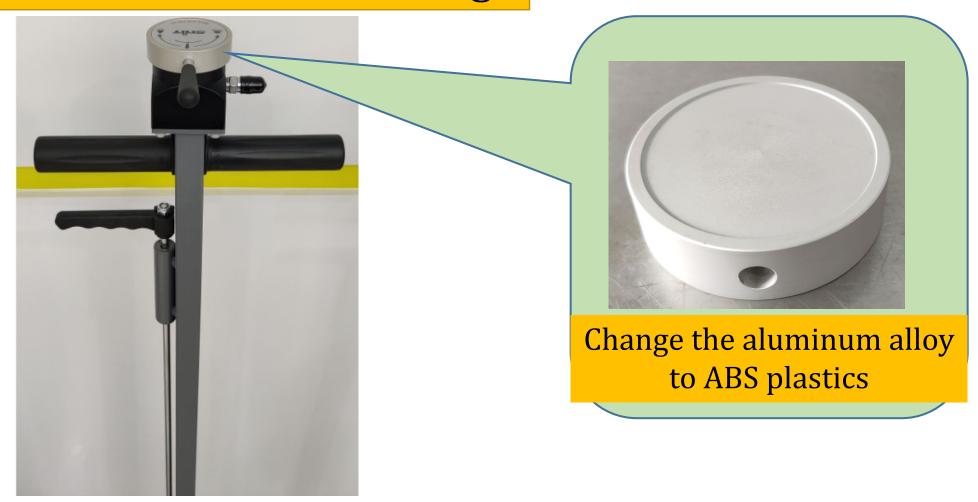

## Switch cover material change

## ABS material advantages

ABS material characteristics can replace aluminum alloy, the main advantages of the product are as follows:

- 1, ABS material is also very hard, wear resistance, impact resistance to meet the requirements of the product, and the size is stable;
- 2, ABS injection molding products, surface without any treatment, more environmental protection, and has been widely used in various industrial products;
- 3. There are many ABS factories with stable injection molding technology in our region, which can establish a stable supply relationship. Besides, the production cycle of parts is short, and the production cycle of some ABS products only takes about 10 days.