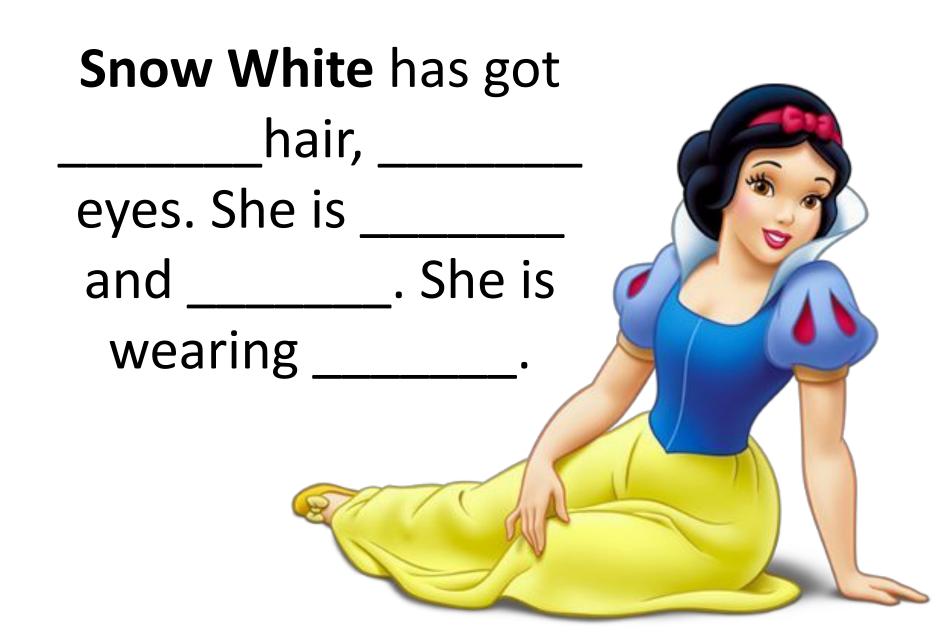

## Describing **Disney Princess**

| Belle  | has got |
|--------|---------|
|        | hair,   |
|        | eyes.   |
| She is |         |
| and _  | •       |
| She is | wearing |
|        | •       |