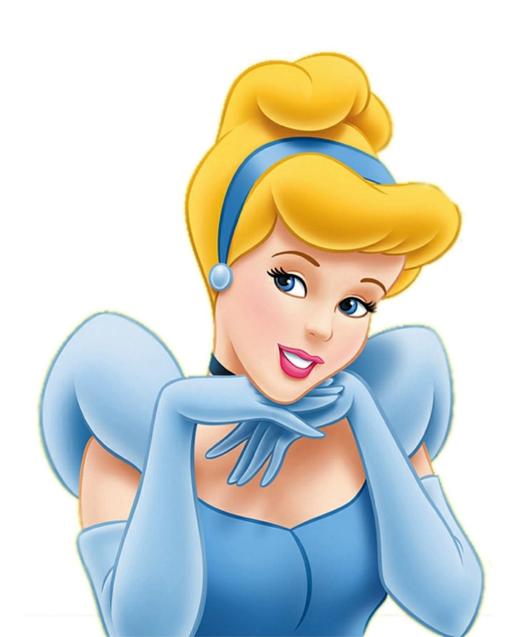

## Cinderella has got

\_\_\_\_hair,

\_\_\_\_\_ eyes.

She is \_\_\_\_\_

and \_\_\_\_\_.

She is wearing

\_\_\_\_\_•

| Ariel | has | got |
|-------|-----|-----|
|-------|-----|-----|