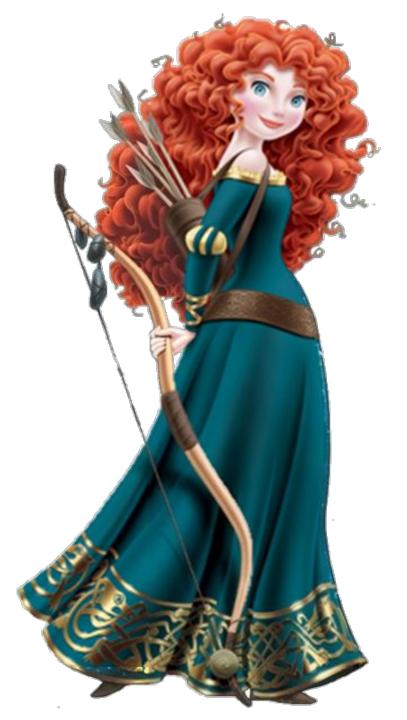

| Merida  | has got   |
|---------|-----------|
|         | hair,     |
|         | eyes. She |
| is      | and       |
|         | She is    |
| wearing | •         |

| Fiona has got |
|---------------|
| hair,         |
| eyes.         |
| She is        |
| and           |
| She           |
| is wearing    |