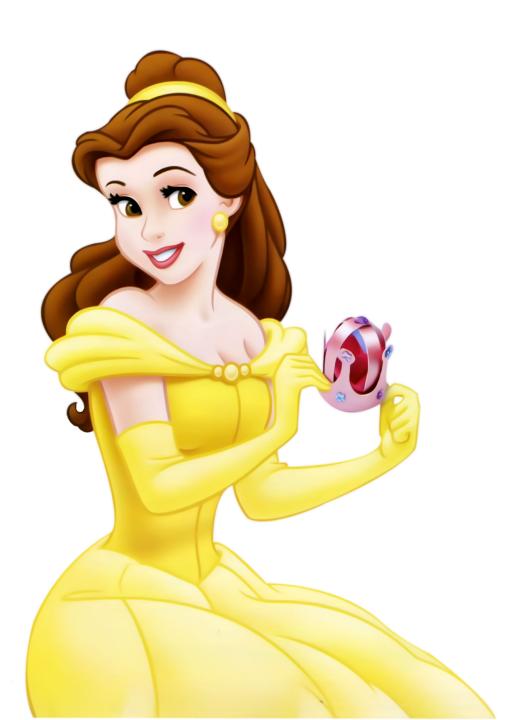

## Describing **Disney Princess**

| Belle  | has got |
|--------|---------|
|        | hair,   |
|        | eyes.   |
| She is |         |
| and _  | •       |
| She is | wearing |
|        | •       |