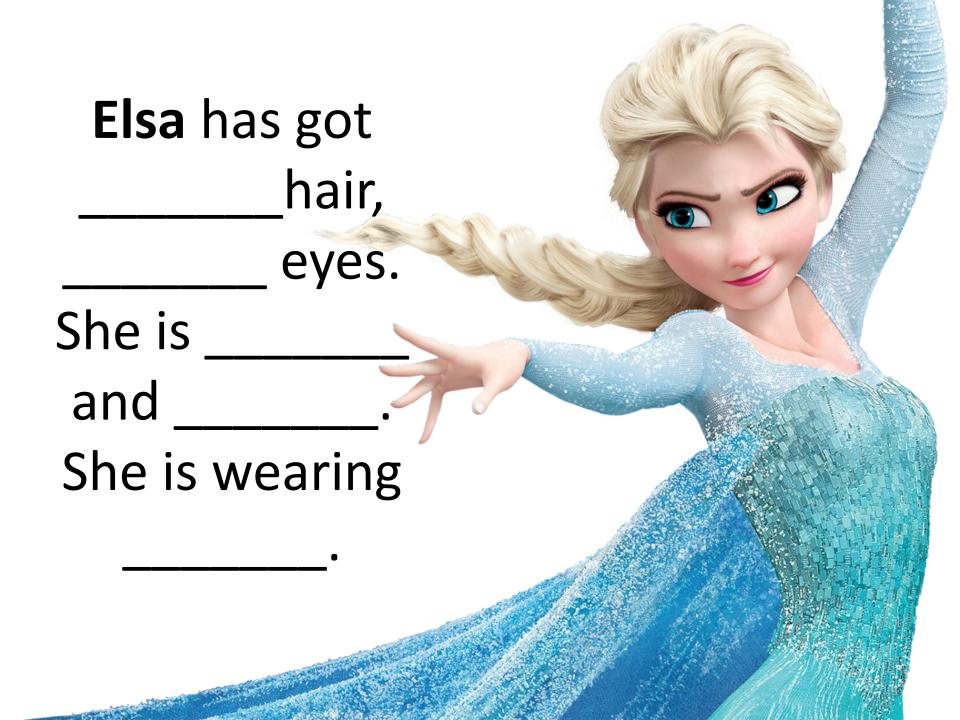

## Describing **Disney Princess**

| Belle  | has got |
|--------|---------|
|        | hair,   |
|        | eyes.   |
| She is |         |
| and _  | •       |
| She is | wearing |
|        | •       |