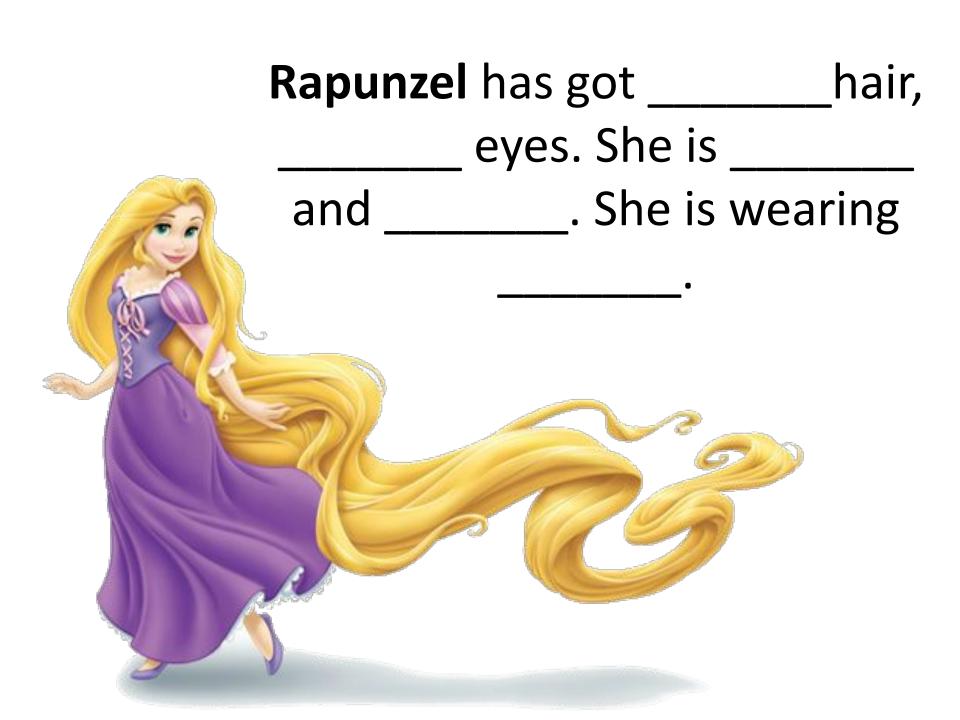

\_hair, eyes.

She is

and

Mulan has got hair,

\_\_\_\_\_ eyes.

She is \_\_\_\_\_

and \_\_\_\_\_.

She is wearing

\_\_\_\_\_•

| Pocahontas has |           |
|----------------|-----------|
| got            | hair,     |
|                | eyes. She |
| is             | and       |
|                | She is    |
| wearing        | •         |