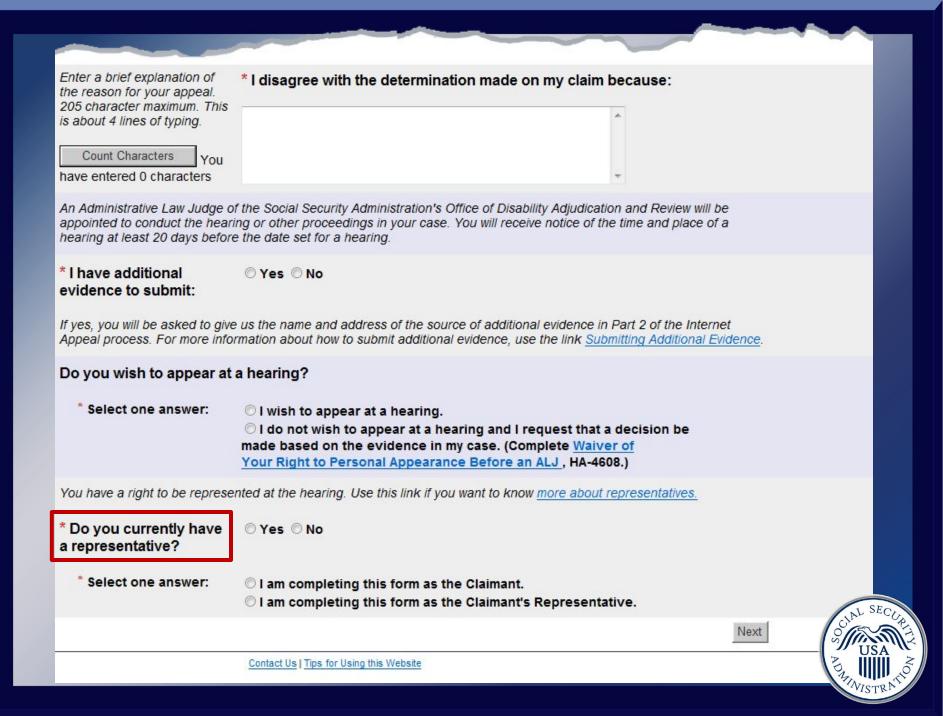

| Wage Earner Name<br>(If different from<br>Claimant):                                                                      | Suffix (if any)                                                                                                                                                                                                                                                |
|---------------------------------------------------------------------------------------------------------------------------|----------------------------------------------------------------------------------------------------------------------------------------------------------------------------------------------------------------------------------------------------------------|
| (First, Middle, Last)<br>Who is the Wage Earner?                                                                          |                                                                                                                                                                                                                                                                |
| I REQUEST A HEARING B                                                                                                     | EFORE AN ADMINISTRATIVE LAW JUDGE.                                                                                                                                                                                                                             |
| Enter a brief explanation of<br>the reason for your appeal.<br>205 character maximum. This<br>is about 4 lines of typing. | * I disagree with the determination made on my claim because:                                                                                                                                                                                                  |
| Count Characters You have entered 0 characters                                                                            | -                                                                                                                                                                                                                                                              |
|                                                                                                                           | the Social Security Administration's Office of Disability Adjudication and Review will be<br>ng or other proceedings in your case. You will receive notice of the time and place of a<br>the date set for a hearing.                                           |
| * I have additional<br>evidence to submit:                                                                                | ©Yes ◎No                                                                                                                                                                                                                                                       |
|                                                                                                                           | us the name and address of the source of additional evidence in Part 2 of the Internet mation about how to submit additional evidence, use the link <u>Submitting Additional Evidence</u> .                                                                    |
| Do you wish to appear at                                                                                                  | a hearing?                                                                                                                                                                                                                                                     |
| * Select one answer:                                                                                                      | <ul> <li>I wish to appear at a hearing.</li> <li>I do not wish to appear at a hearing and I request that a decision be made based on the evidence in my case. (Complete <u>Waiver of</u> Your Right to Personal Appearance Before an ALJ, HA-4608.)</li> </ul> |
|                                                                                                                           |                                                                                                                                                                                                                                                                |

I

| Social Security Online<br>www.socialsecurity.gov | Disability Appeal                                                                                                                                                                                                                                                                                                                                         |
|--------------------------------------------------|-----------------------------------------------------------------------------------------------------------------------------------------------------------------------------------------------------------------------------------------------------------------------------------------------------------------------------------------------------------|
| Name: John G Public<br>SSN: xxx-xx-0823          | Representative's information                                                                                                                                                                                                                                                                                                                              |
|                                                  | You said earlier that the claimant has a representative. If this is not correct, you can<br><u>Change Your Answer</u><br>If the claimant has not done so previously, he or she may need to complete and<br>submit <u>a form SSA-1696 (Appointment of Representative)</u> . See <u>About Your Right to</u><br><u>Representation for more information</u> . |
| * Representative's<br>Name:                      | Suffix (if any)                                                                                                                                                                                                                                                                                                                                           |
| (First, Middle, Last)                            |                                                                                                                                                                                                                                                                                                                                                           |
| * Is the Representative<br>an attorney?          | ©Yes ◎No                                                                                                                                                                                                                                                                                                                                                  |
| * Mailing Address:                               |                                                                                                                                                                                                                                                                                                                                                           |
|                                                  | ddress, including apartment number if applicable. Please do NOT use punctuation; for<br>nas. Example: 528 Dawn St Apt 101                                                                                                                                                                                                                                 |
| * (Street Line 1)                                |                                                                                                                                                                                                                                                                                                                                                           |
| (Street Line 2)                                  |                                                                                                                                                                                                                                                                                                                                                           |
| (Street Line 3)                                  | UNAL SECU                                                                                                                                                                                                                                                                                                                                                 |
|                                                  | By WSA                                                                                                                                                                                                                                                                                                                                                    |