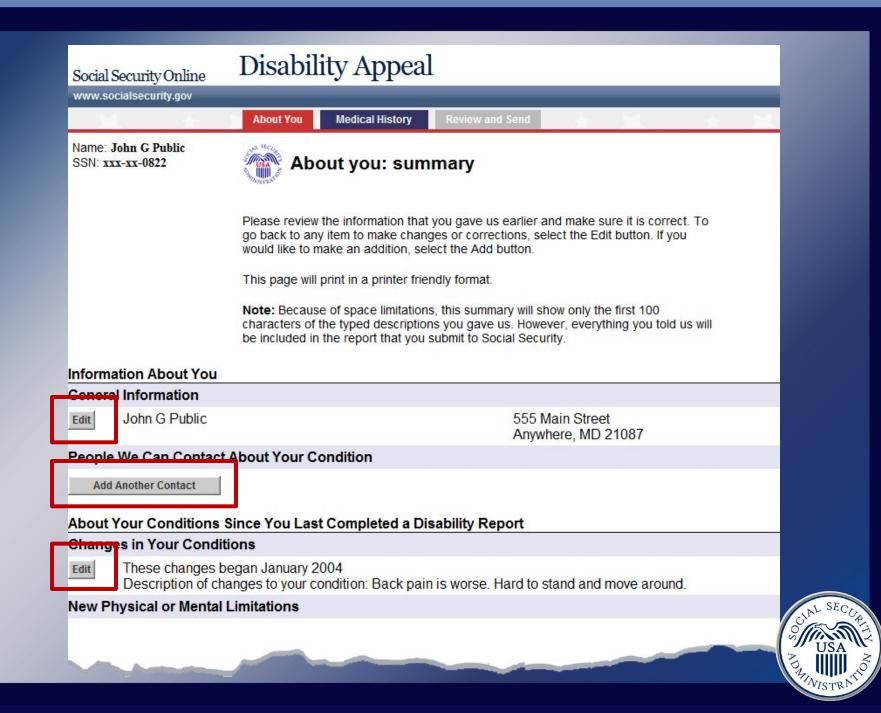

| Social | Security Online                                                                                                                                                                                    | Disability Appeal                                                                                |  |  |  |  |  |  |
|--------|----------------------------------------------------------------------------------------------------------------------------------------------------------------------------------------------------|--------------------------------------------------------------------------------------------------|--|--|--|--|--|--|
|        | ocialsecurity.gov                                                                                                                                                                                  |                                                                                                  |  |  |  |  |  |  |
|        |                                                                                                                                                                                                    | About You Medical History Review and Send                                                        |  |  |  |  |  |  |
|        | John G Public<br>xx-xx-0822                                                                                                                                                                        | Review and send: summary                                                                         |  |  |  |  |  |  |
|        |                                                                                                                                                                                                    | Please review your answers below. Select "Edit" if you need to make a change.                    |  |  |  |  |  |  |
|        |                                                                                                                                                                                                    | You can print or save a copy for your records.                                                   |  |  |  |  |  |  |
| About  | You Summary                                                                                                                                                                                        |                                                                                                  |  |  |  |  |  |  |
| Inform | ation About You                                                                                                                                                                                    |                                                                                                  |  |  |  |  |  |  |
| Genera | al Information                                                                                                                                                                                     |                                                                                                  |  |  |  |  |  |  |
| Edit   | John G Public                                                                                                                                                                                      | 555 Main Street<br>Anywhere, MD 21087                                                            |  |  |  |  |  |  |
| People | We Can Contact                                                                                                                                                                                     | About Your Condition                                                                             |  |  |  |  |  |  |
| Add    | Another Contact                                                                                                                                                                                    |                                                                                                  |  |  |  |  |  |  |
| About  | Your Conditions S                                                                                                                                                                                  | Since You Last Completed a Disability Report                                                     |  |  |  |  |  |  |
| Chang  | es in Your Conditi                                                                                                                                                                                 | ons                                                                                              |  |  |  |  |  |  |
| Edit   |                                                                                                                                                                                                    | egan January 2004<br>anges to your condition: Back pain is worse. Hard to stand and move around. |  |  |  |  |  |  |
| New P  | hysical or Mental L                                                                                                                                                                                | Limitations                                                                                      |  |  |  |  |  |  |
| Edit   | Description of new physical or mental limitations: Back pain is worse. Hard to stand and move around.                                                                                              |                                                                                                  |  |  |  |  |  |  |
| New C  | onditions                                                                                                                                                                                          |                                                                                                  |  |  |  |  |  |  |
| Edit   | The new condition began January 2004<br>Description of new condition: Back pain is worse. Hard to stand and move around.                                                                           |                                                                                                  |  |  |  |  |  |  |
| About  | Your Activities                                                                                                                                                                                    |                                                                                                  |  |  |  |  |  |  |
| Edit   | Description of changes to daily activities: Hard to stand and move around. Have to lay down a lot.<br>Description of ability to care for personal needs: Cannot do droceny shopping. Hurts to move |                                                                                                  |  |  |  |  |  |  |
|        |                                                                                                                                                                                                    |                                                                                                  |  |  |  |  |  |  |

|                                                          | ocialsecurity.gov                                                                                                                                          | About You Medical History Review and Send                                                                                                                                                                                               |
|----------------------------------------------------------|------------------------------------------------------------------------------------------------------------------------------------------------------------|-----------------------------------------------------------------------------------------------------------------------------------------------------------------------------------------------------------------------------------------|
|                                                          | John G Public<br>xx-xx-0822                                                                                                                                | Review and send: summary                                                                                                                                                                                                                |
|                                                          |                                                                                                                                                            | Please review your answers below. Select "Edit" if you need to make a change.                                                                                                                                                           |
|                                                          |                                                                                                                                                            | You can print or save a copy for your records.                                                                                                                                                                                          |
| bout                                                     | You Summary                                                                                                                                                |                                                                                                                                                                                                                                         |
| nform                                                    | ation About You                                                                                                                                            |                                                                                                                                                                                                                                         |
| Conor                                                    | Information                                                                                                                                                |                                                                                                                                                                                                                                         |
| Edit                                                     | John G Public                                                                                                                                              | 555 Main Street<br>Anywhere, MD 21087                                                                                                                                                                                                   |
| People                                                   | We Can Contact                                                                                                                                             | About Your Condition                                                                                                                                                                                                                    |
|                                                          |                                                                                                                                                            |                                                                                                                                                                                                                                         |
| Add                                                      | Another Contact                                                                                                                                            |                                                                                                                                                                                                                                         |
|                                                          |                                                                                                                                                            | Since You Last Completed a Disability Report                                                                                                                                                                                            |
| About                                                    |                                                                                                                                                            |                                                                                                                                                                                                                                         |
| About                                                    | Your Conditions s<br>s in Your Condit<br>These changes b                                                                                                   |                                                                                                                                                                                                                                         |
| About<br>Chang<br>Edit                                   | Your Conditions s<br>s in Your Condit<br>These changes b                                                                                                   | ions<br>egan January 2004<br>anges to your condition: Back pain is worse. Hard to stand and move around.                                                                                                                                |
| About<br>Chang<br>Edit                                   | Your Conditions s<br>s in Your Condit<br>These changes b<br>Description of changes<br>ysical or Mental                                                     | ions<br>egan January 2004<br>anges to your condition: Back pain is worse. Hard to stand and move around.                                                                                                                                |
| About<br>Chong<br>Edit<br>New P<br>Edit                  | Your Conditions s<br>s in Your Condit<br>These changes b<br>Description of changes<br>ysical or Mental                                                     | ions<br>egan January 2004<br>anges to your condition: Back pain is worse. Hard to stand and move around.<br>Limitations                                                                                                                 |
| About<br>Chong<br>Edit<br>New P<br>Edit                  | Your Conditions<br>s in Your Condit<br>These changes b<br>Description of char<br>Tysical or Mental<br>Description of ner<br>Inditions<br>The new condition | ions<br>egan January 2004<br>anges to your condition: Back pain is worse. Hard to stand and move around.<br>Limitations                                                                                                                 |
| About<br>Chang<br>Edit<br>New P<br>Edit<br>New C<br>Edit | Your Conditions<br>s in Your Condit<br>These changes b<br>Description of char<br>Tysical or Mental<br>Description of ner<br>Inditions<br>The new condition | ions<br>egan January 2004<br>anges to your condition: Back pain is worse. Hard to stand and move around.<br>Limitations<br>w physical or mental limitations: Back pain is worse. Hard to stand and move around.<br>n began January 2004 |