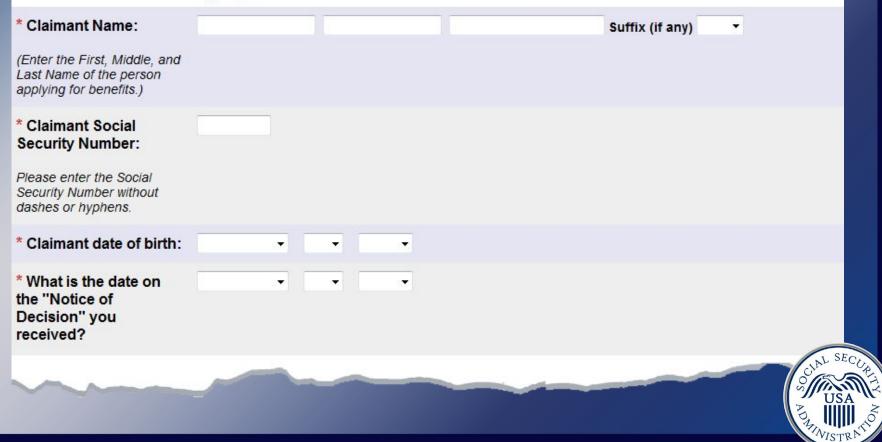

#### **Claimant information**

Please note: "Claimant" refers to the adult or child whose disability decision is being appealed.

| Social Security Online<br>www.socialsecurity.gov | Disability Appeal                                                                                                                                                           |                                              |
|--------------------------------------------------|-----------------------------------------------------------------------------------------------------------------------------------------------------------------------------|----------------------------------------------|
| Name: John G Public<br>SSN: xxx-xx-0823          | Request for reconsideration           Your privacy is important. For details about our use of your information, we encourage you to read our <u>Privacy Act Statement</u> . | OMB No. 0960-0622<br>Paperwork Reduction Act |
| Name of Claimant:                                | John G Public                                                                                                                                                               |                                              |
| (First, Middle, Last)                            |                                                                                                                                                                             |                                              |

#### \* Claimant Mailing Address:

Please provide a complete address, including apartment number if applicable. Please do NOT use punctuation; for example, no periods or commas. Example: 528 Dawn St Apt 101. If the address on your notice is correct, please enter it exactly as it appears on the denial notice.

| * (Street Line 1)             |            |       |
|-------------------------------|------------|-------|
| (Street Line 2)               |            |       |
| (Street Line 3)               |            |       |
| (Street Line 4)               |            |       |
| * (City, State, ZIP Code)     | ▼ 21087    |       |
| Claimant Telephone<br>Number: | CLAL SECUR |       |
|                               |            | TY NO |