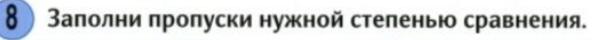

Посмотри на картинки, найди пять отличий и заполни пропуски в предложениях, используя fat, tall, old, long, big и happy.

|   | In picture A, the | lizard islonger.than | the lizard in picture B. |
|---|-------------------|----------------------|--------------------------|
| ) | In picture B, the | girl is              | the girl in picture A.   |
| 3 | In picture B, the | boy is               | the boy in picture A.    |
| 1 | In picture A, the | woman is             | the woman in picture P   |
| ; | In picture B, the | giraffe is           | the giraffe in pictur    |
| 3 | In picture A, the | hippo is             | the hippo in pict        |