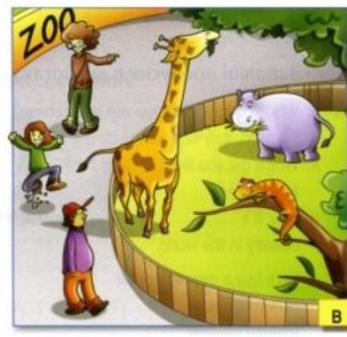

Посмотри на картинки, найди пять отличий и заполни пропуски в предложениях, используя fat, tall, old, long, big и happy.

|   | In picture A, the | lizard islonger.than | the lizard in picture B. |
|---|-------------------|----------------------|--------------------------|
| ) | In picture B, the | girl is              | the girl in picture A.   |
| 3 | In picture B, the | boy is               | the boy in picture A.    |
| 1 | In picture A, the | woman is             | the woman in picture P   |
| ; | In picture B, the | giraffe is           | the giraffe in pictur    |
| 3 | In picture A, the | hippo is             | the hippo in pict        |