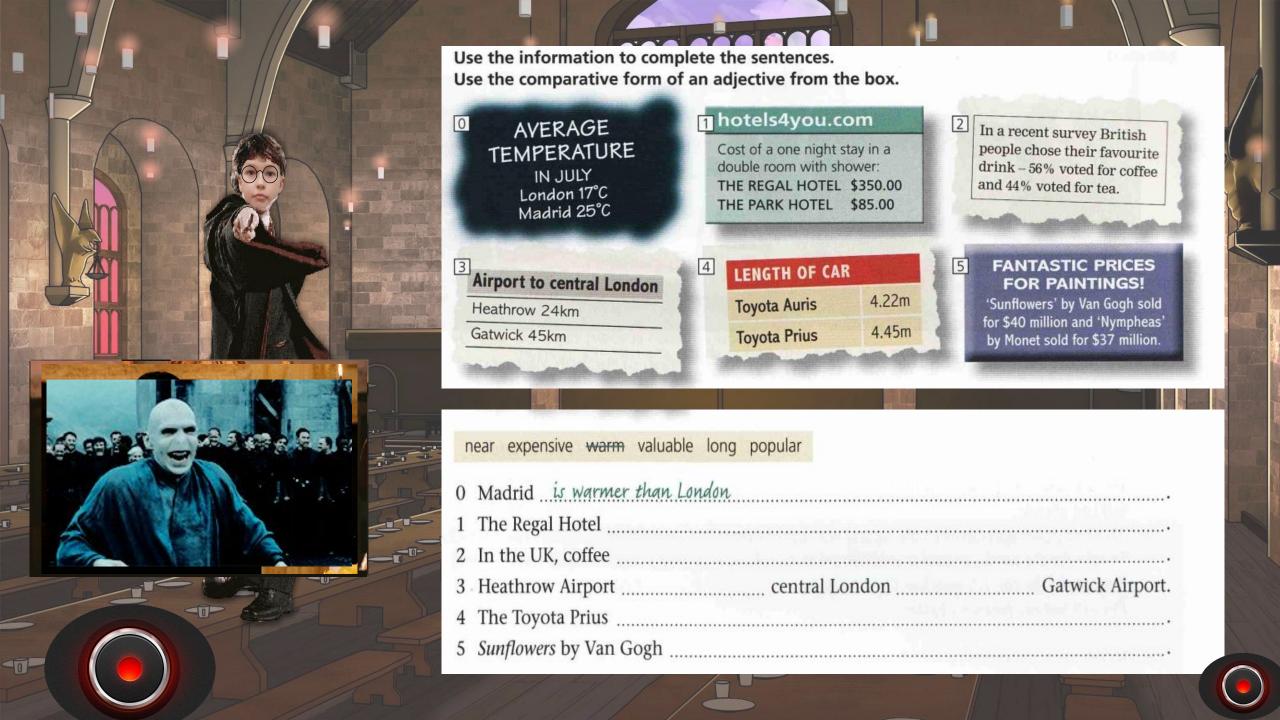

Help Harry to form the correct degrees of comparison

3 A horse is than a cat. (b)

than Anton. (fat)

Sally is JOB

the class. (beautiful)