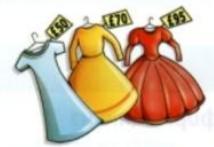

Help Harry to form the correct degrees of comparison

3 A horse is than a cat. (b)

than Anton. (fat)

Sally is JOB

the class. (beautiful)