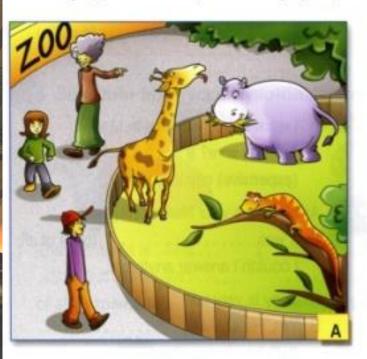

Посмотри на картинки, найди пять отличий и заполни пропуски в предложениях, используя fat, tall, old, long, big и happy.

|   | In picture A, the | lizard islonger.than | the lizard in picture B. |
|---|-------------------|----------------------|--------------------------|
| ) | In picture B, the | girl is              | the girl in picture A.   |
| 3 | In picture B, the | boy is               | the boy in picture A.    |
| 1 | In picture A, the | woman is             | the woman in picture P   |
| ; | In picture B, the | giraffe is           | the giraffe in pictur    |
| 3 | In picture A, the | hippo is             | the hippo in pict        |