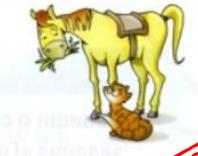

Help Harry to form the correct degrees of comparison

3 A horse is than a cat. (b)

than Anton. (fat)

Sally is JOB

the class. (beautiful)