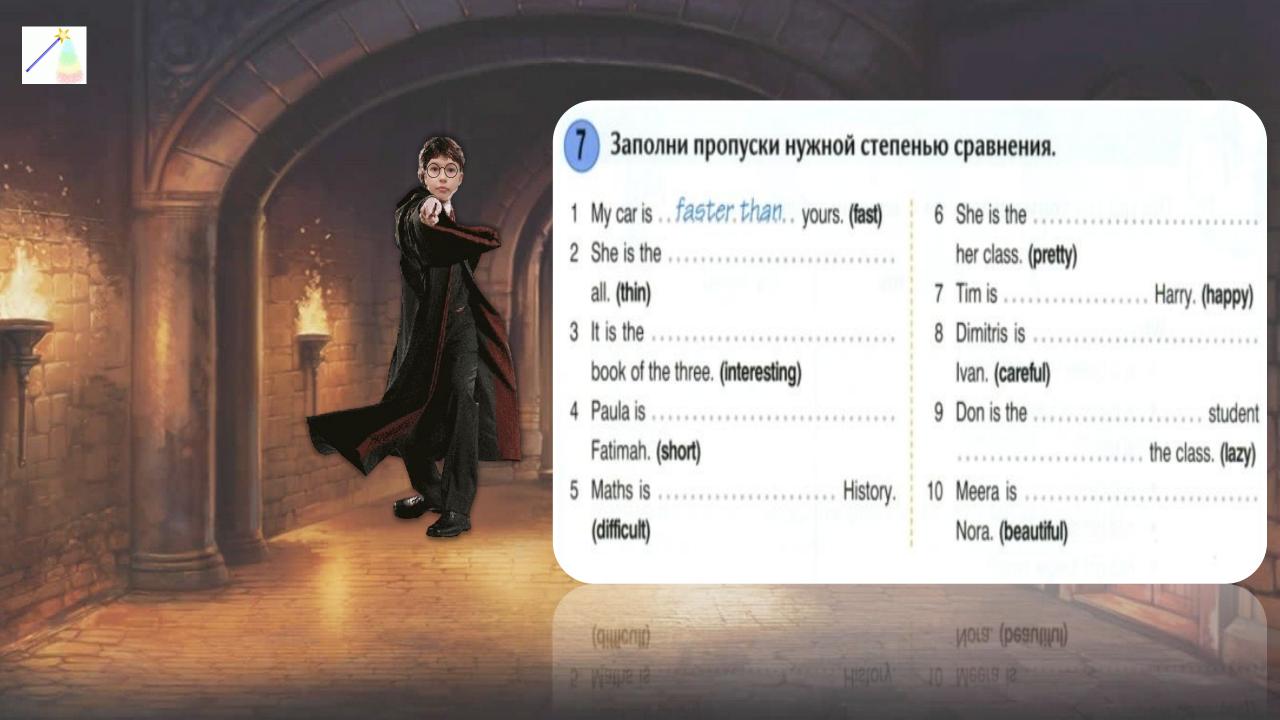

Help Harry to form the correct degrees of comparison

3 A horse is than a cat. (b)

than Anton. (fat)

Sally is JOB

the class. (beautiful)