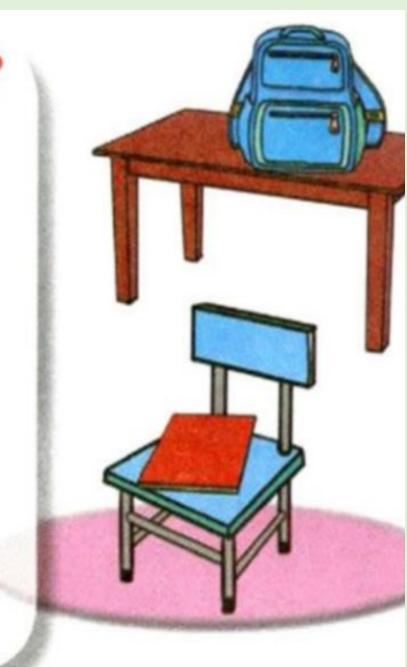

### Where is your blue bag?

Where is your blue bag? Where is your blue bag? It's on my red table! It's on my red table!

Where is your red book? Where is your red book? It's on my blue chair! It's on my blue chair!

#### 连线题

blue red chair table

1. Where is your ruler? -It is \_\_\_\_\_ the table. A. on B.at 2. -What colour is your pen? -It is \_\_\_\_. A. blue B.OK 3. -Where is his book? -It is \_\_\_\_ his bag. A.in B. on 4. -Helen, let's go to school. - \_\_\_\_. A. OK B. yes 5. -Where is your bag? -It is on the .A. table B. pen