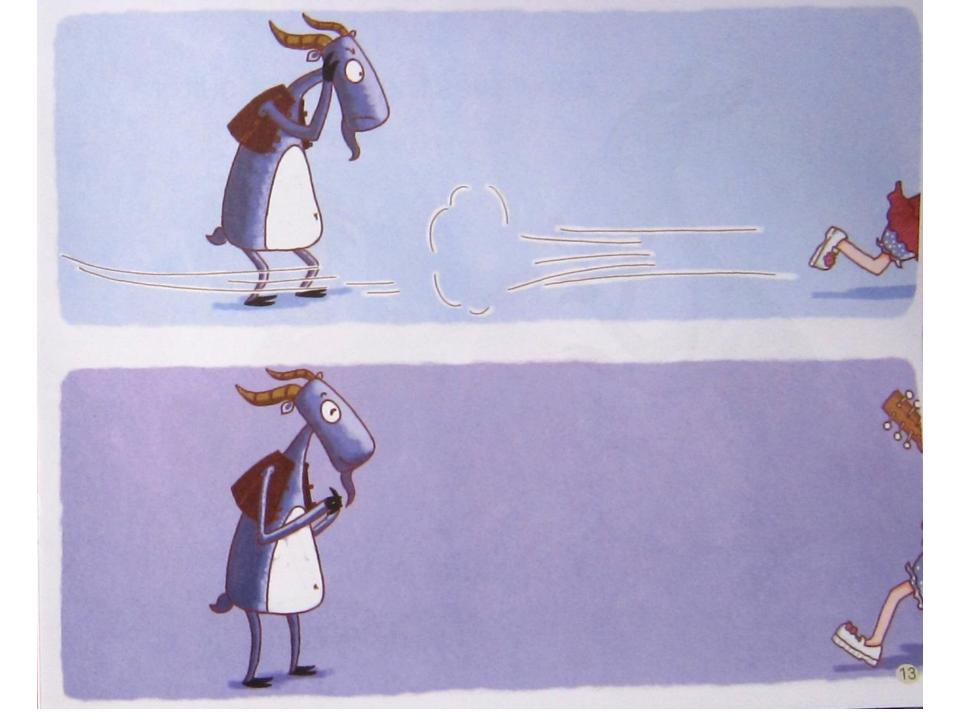

# Unit 5 Where is my bag?







### Where is your blue bag?

Where is your blue bag? Where is your blue bag? It's on my red table! It's on my red table!

Where is your red book? Where is your red book? It's on my blue chair! It's on my blue chair!



#### 连线题



blue red chair table

1. Where is your ruler? -It is \_\_\_\_\_ the table. A. on B.at 2. -What colour is your pen? -It is \_\_\_\_. A. blue B.OK 3. -Where is his book? -It is \_\_\_\_ his bag. A.in B. on 4. -Helen, let's go to school. - \_\_\_\_. A. OK B. yes 5. -Where is your bag? -It is on the .A. table B. pen





# Wow! A goat!







## Gaby gives the goat some





The goats doesn't like

9





The goats doesn't like the





## Gaby gives the goat her guitar.







Gaby gras grape s

goat glas guitar s

give