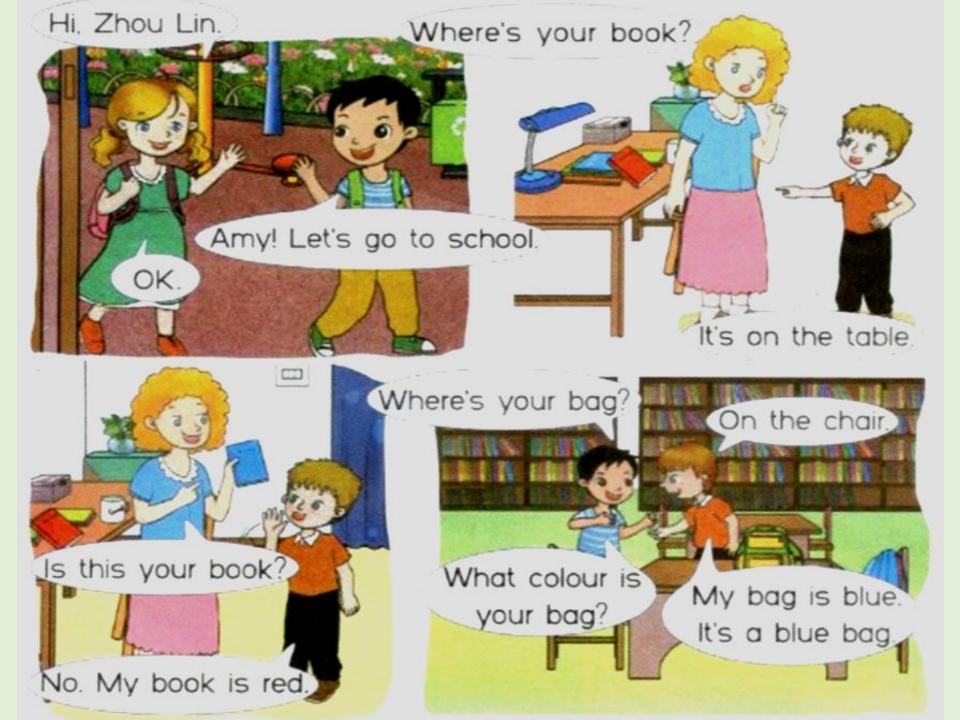

### Where is your blue bag?

Where is your blue bag? Where is your blue bag? It's on my red table! It's on my red table!

Where is your red book? Where is your red book? It's on my blue chair! It's on my blue chair!