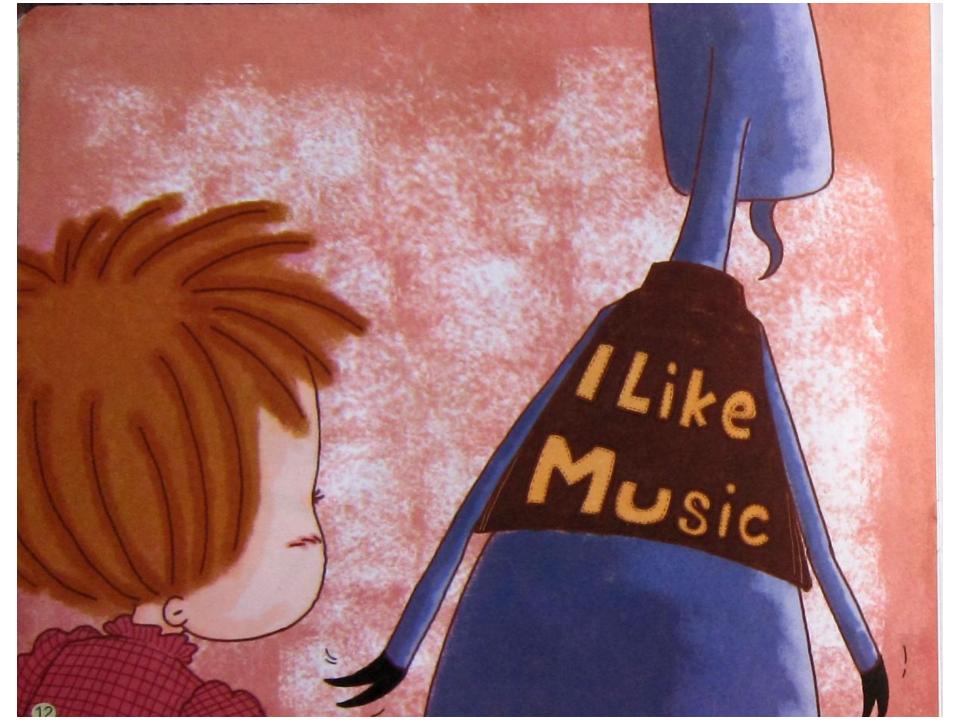

# Unit 5 Where is my bag?







### Where is your blue bag?

Where is your blue bag? Where is your blue bag? It's on my red table! It's on my red table!

Where is your red book? Where is your red book? It's on my blue chair! It's on my blue chair!



#### 连线题



blue red chair table

1. Where is your ruler? -It is \_\_\_\_\_ the table. A. on B.at 2. -What colour is your pen? -It is \_\_\_\_. A. blue B.OK 3. -Where is his book? -It is \_\_\_\_ his bag. A.in B. on 4. -Helen, let's go to school. - \_\_\_\_. A. OK B. yes 5. -Where is your bag? -It is on the .A. table B. pen





# Wow! A goat!







## Gaby gives the goat some





The goats doesn't like

9





The goats doesn't like the





## Gaby gives the goat her guitar.







Gaby gras grape s

goat glas guitar s

give