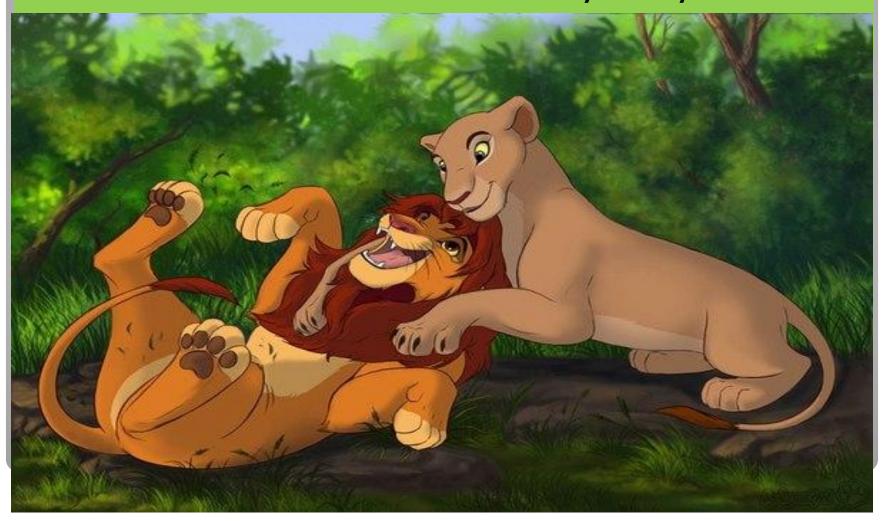

## Simba

- This is Simba.
- He is a lion. He has got a father.

- His father is a King.
- He is big and strong.

 Simba has got a mother. She is very kind. Simba loves his family very much.

He has got a friend. Her name is Nala.
She is funny and nice. They often run and play together. They like to play. They are good friends.

This is Simba. He is a lion. He has got a father. His father is a King. He is big and strong. Simba has got a mother. She is very kind. Simba loves his family very much. He has got a friend. Her name is Nala. She is funny and nice. They often run and play together. They like to play. They are good friends.