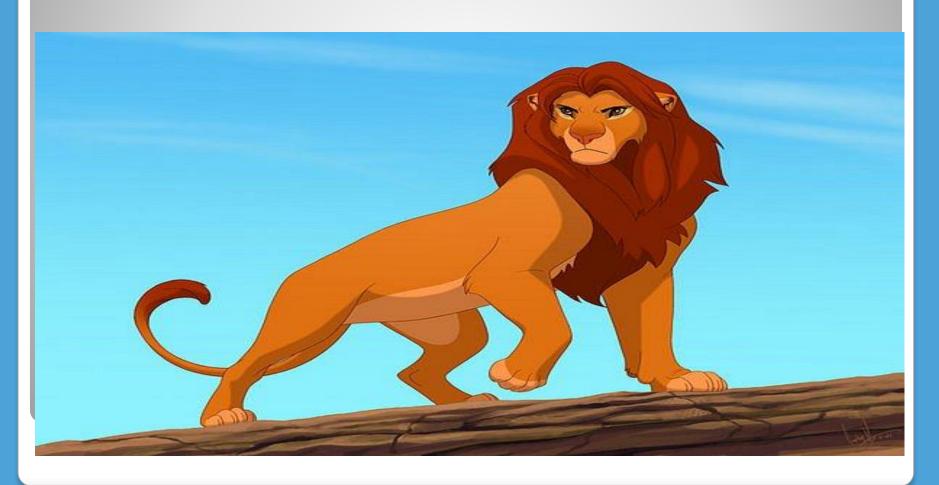

## Simba

- This is Simba.
- He is a lion. He has got a father.

- His father is a King.
- He is big and strong.

 Simba has got a mother. She is very kind. Simba loves his family very much.

He has got a friend. Her name is Nala.
She is funny and nice. They often run and play together. They like to play. They are good friends.

This is Simba. He is a lion. He has got a father. His father is a King. He is big and strong. Simba has got a mother. She is very kind. Simba loves his family very much. He has got a friend. Her name is Nala. She is funny and nice. They often run and play together. They like to play. They are good friends.