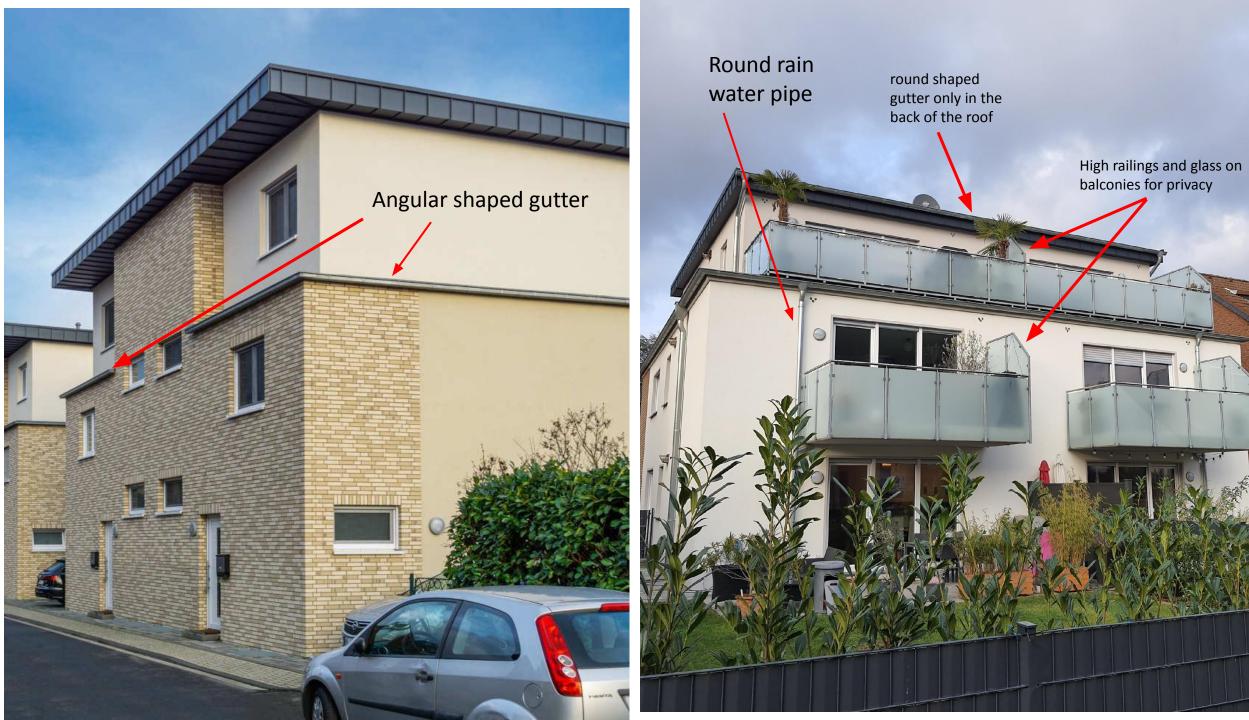

Please change the perspective from the other side, so we can see the other houses in the background.

> gutter & round rain water pipe

Angular shaped

Example: We think this wall seems to bright

There is no rise to the private ground: remove the step The roof is to high. the roof will be only about 2/3 of the size/height

inside face of a window frame must also have the color

All entrance doors with windows

front yards: please but some greens or flowers Please change the perspective: a little higher... we do not like the sharp angle of the roof (top, left) round shaped gutter only in the back of the roof

pull up the railings and the glass in between the balconies for privacy Example: gap between the houses is not up to the end... it ends about 30 cm before the roof... please complete it everywhere

Angular shaped gutter & round rain water pipe

Example: the house and the clouds become blurred

Insert 3 canopy but only in this picture

Please change the perspective: a little higher... we do not like the sharp angle of the roof (top, left)

Angular shaped gutter & round rain water pipe pull up the railings and the glass in between the balconies for privacy