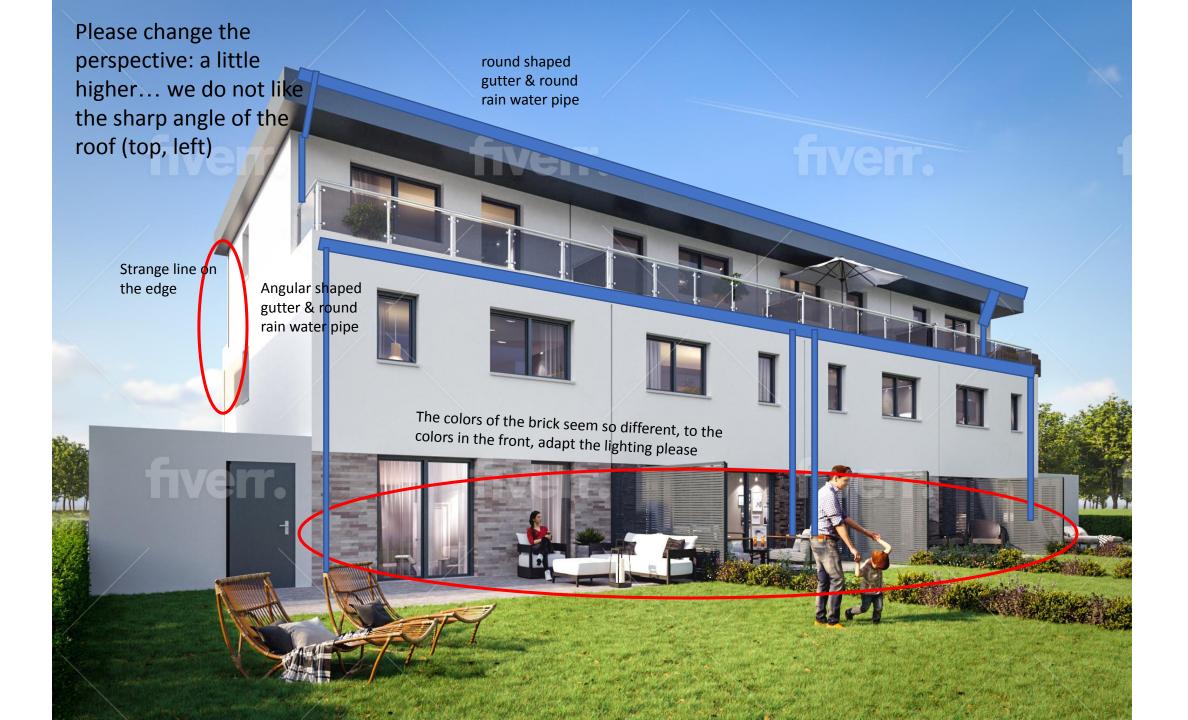

inside face of a window frame must also have the color

All entrance doors with windows

front yards: please but some greens or flowers Please change the perspective: a little higher... we do not like the sharp angle of the roof (top, left) round shaped gutter only in the back of the roof

No curbstone please. This is to wide and to high... we will have a 8 cm wide border stone but same height as plaster

Strange line on the edge

Please change the perspective: a little higher... we do not like the sharp angle of the roof (top, left)

Example: the house and the clouds become blurred

Insert 3 canopy but only in this picture

Please change the perspective: a little higher... we do not like the sharp angle of the roof (top, left)

Angular shaped gutter & round rain water pipe pull up the railings and the glass in between the balconies for privacy

The shade is so strong...it looks like these are different colors.

This arrangement of colors is wrong, the blue color begins here.

Angular shaped gutter & round rain water pipe put the bicycle on the public street