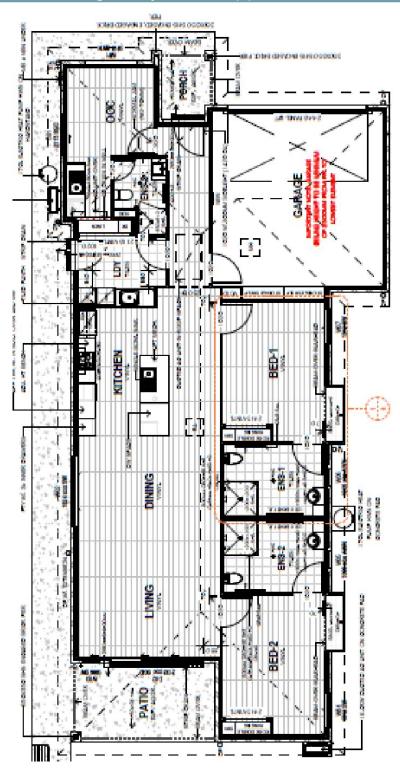

# 2 Bedroom + OOA 'High Physical Support'

# 3 Bedroom + OOA 'High Physical Support'