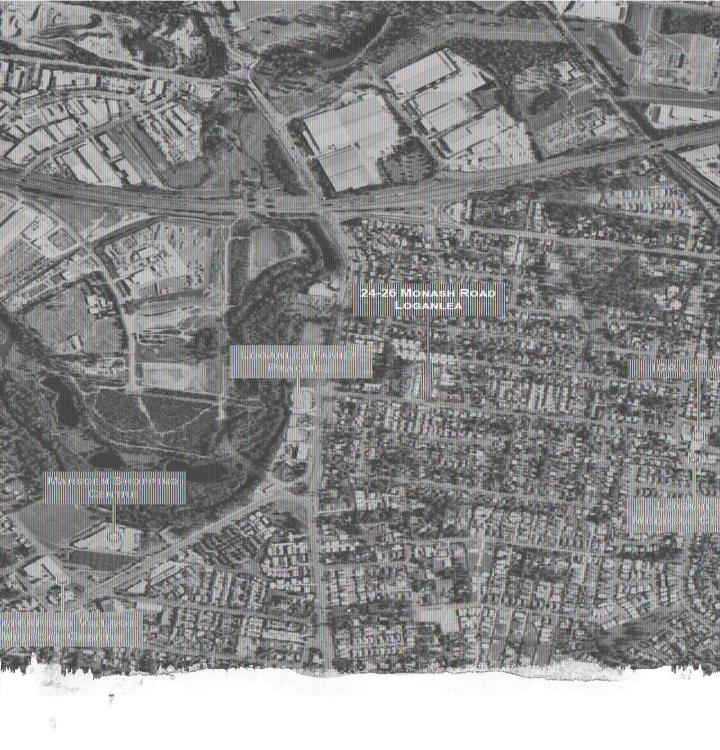

## A fantastic location for an SDA home

- ☐ Flat land
- ☐ Pedestrian footpaths alongMonash Road
- □ Close access to Logan Motorway
- □ Public transport close by
- □ Close proximity to medical facilities and local shopping
- ☐ Close to CPL services:
  - 10km to Browns Plains12km to Beenleigh

## Located in close proximity to local amenity