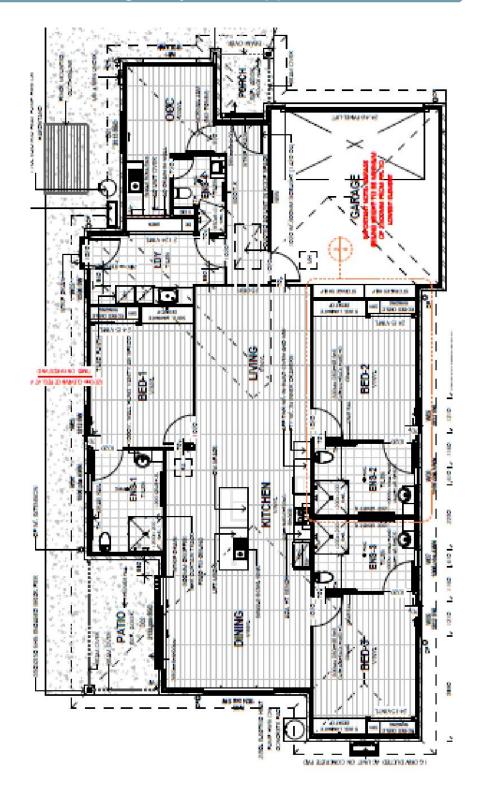

# 2 Bedroom + OOA 'High Physical Support'

# 3 Bedroom + OOA 'High Physical Support'