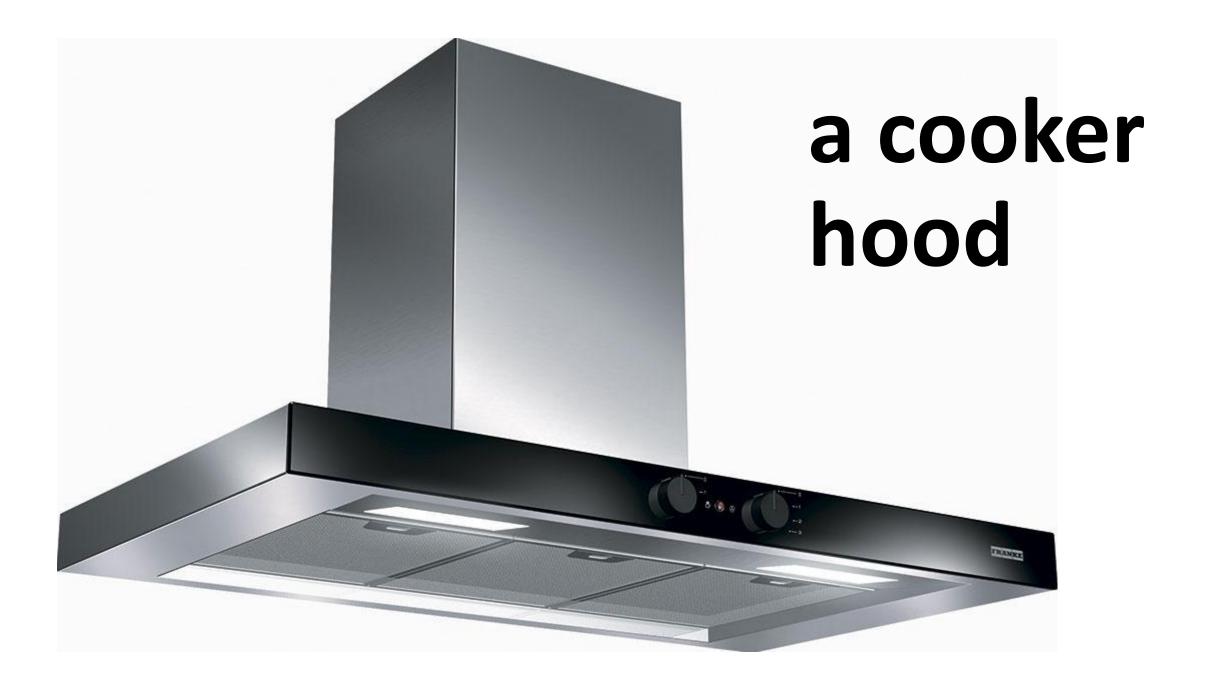

### a vacuum cleaner

- •This is a kitchen. It is small but nice
- •There is a fridge on the left
- •There is microwave oven next to the fridge
- •There is a cupboard above the microwave oven
- •There is a cooker hood near the cupboard
- •There is a cooker under the cooker hood
- •There is a sink on the right