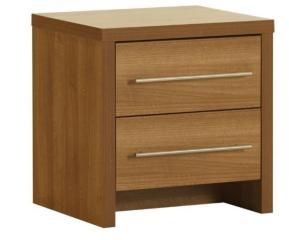

- •This is my flat. It is big and nice
- •There is a hall, a bathroom, a bedroom, kitchen and a living room.
- •The bathroom and the bedroom are on the left
- •The kitchen and the living room are on the right
- •There is a study in front of the window



# a cupboard



# a fridge









## a washing machine

### a dishwasher

# a cooke



# a microwave oven

22. Meanory

() Bpear

Glidea

### a vacuum cleaner





- •This is a kitchen. It is small but nice
- •There is a fridge on the left
- •There is microwave oven next to the fridge
- •There is a cupboard above the microwave oven
- •There is a cooker hood near the cupboard
- •There is a cooker under the cooker hood
- •There is a sink on the right





#### A TABLE TABLE

#### **A BEDSIDE**

### e o e p n 2 p er p a p **A CHEST OF DRAWERS**

### A WARDROBE