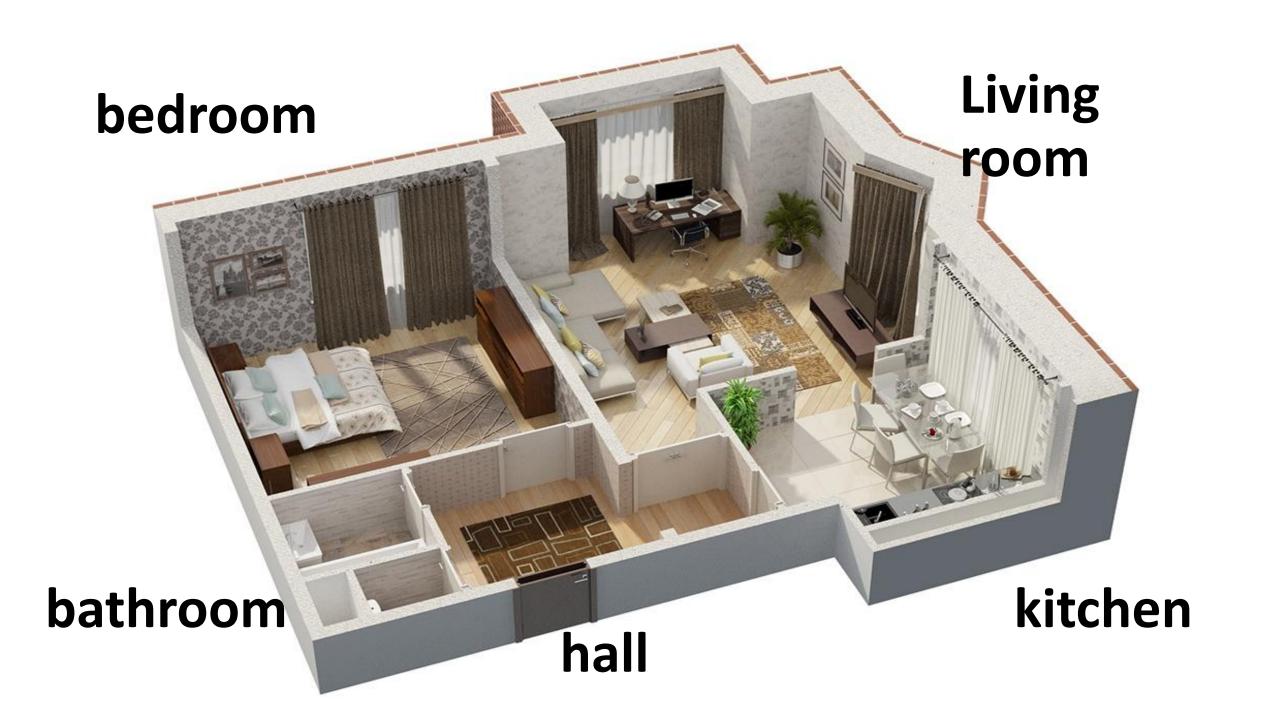

- •This is my flat. It is big and nice
- •There is a hall, a bathroom, a bedroom, kitchen and a living room.
- •The bathroom and the bedroom are on the left
- •The kitchen and the living room are on the right
- •There is a study in front of the window