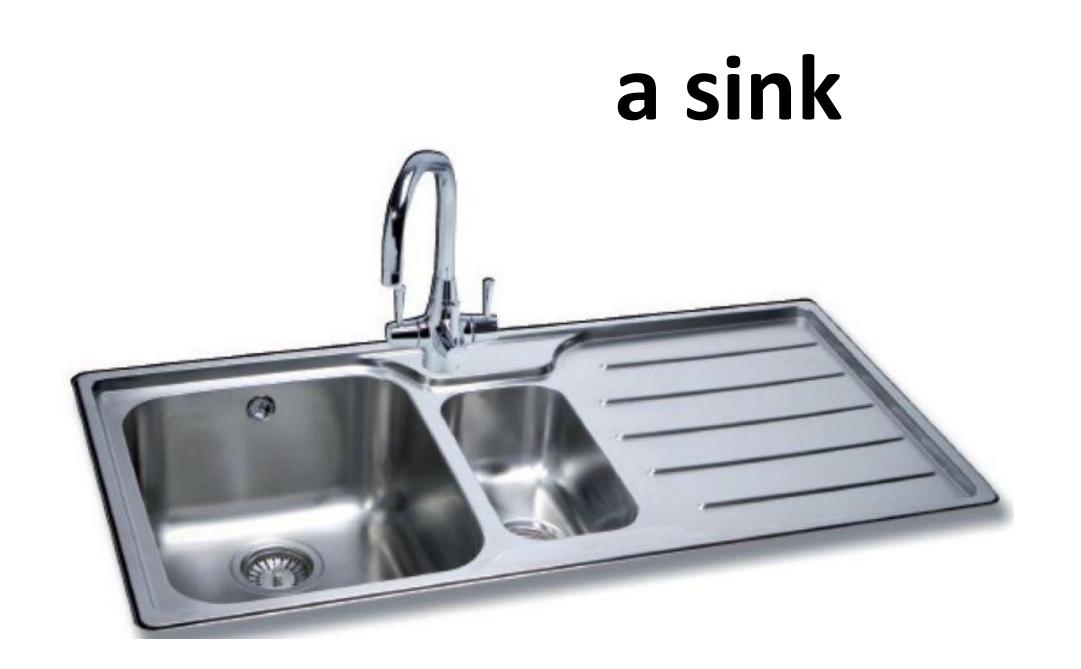

### a vacuum cleaner

- •This is a kitchen. It is small but nice
- •There is a fridge on the left
- •There is microwave oven next to the fridge
- •There is a cupboard above the microwave oven
- •There is a cooker hood near the cupboard
- •There is a cooker under the cooker hood
- •There is a sink on the right