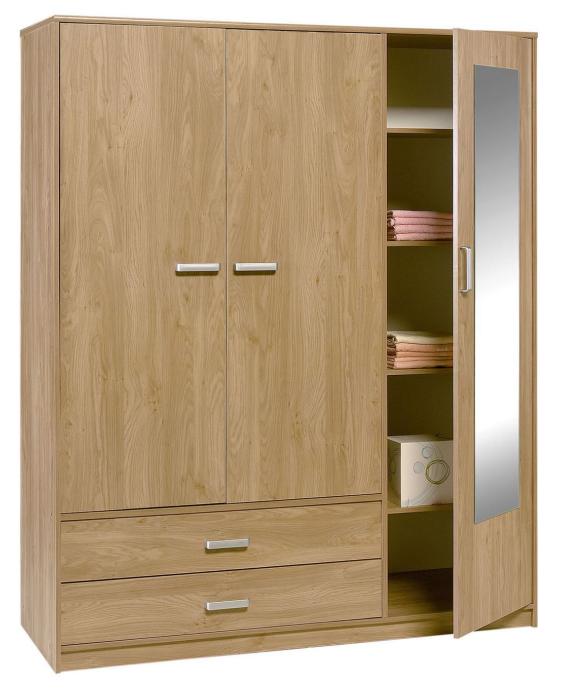

is big and nice
- •There is a hall, a bathroom, a bedroom, kitchen and a living room.
- •The bathroom and the bedroom are on the left
- •The kitchen and the living room are on the right
- •There is a study in front of the window



# a cupboard



# a fridge









## a washing machine

### a dishwasher

# a cooke



# a microwave oven

22. Meanory

() Bpear

Glidea

### a vacuum cleaner





- •This is a kitchen. It is small but nice
- •There is a fridge on the left
- •There is microwave oven next to the fridge
- •There is a cupboard above the microwave oven
- •There is a cooker hood near the cupboard
- •There is a cooker under the cooker hood
- •There is a sink on the right





#### A TABLE TABLE

#### **A BEDSIDE**

### e o e p n 2 p er p a p **A CHEST OF DRAWERS**

### A WARDROBE