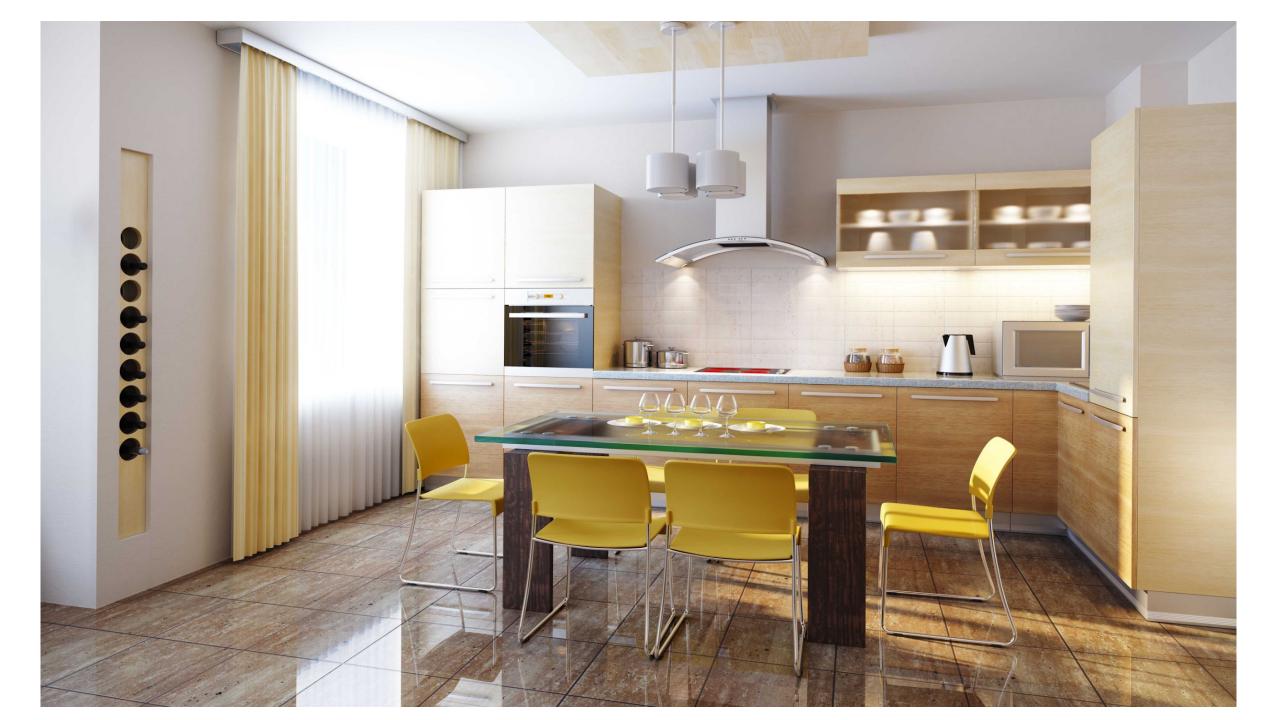

### a vacuum cleaner

- •This is a kitchen. It is small but nice
- •There is a fridge on the left
- •There is microwave oven next to the fridge
- •There is a cupboard above the microwave oven
- •There is a cooker hood near the cupboard
- •There is a cooker under the cooker hood
- •There is a sink on the right