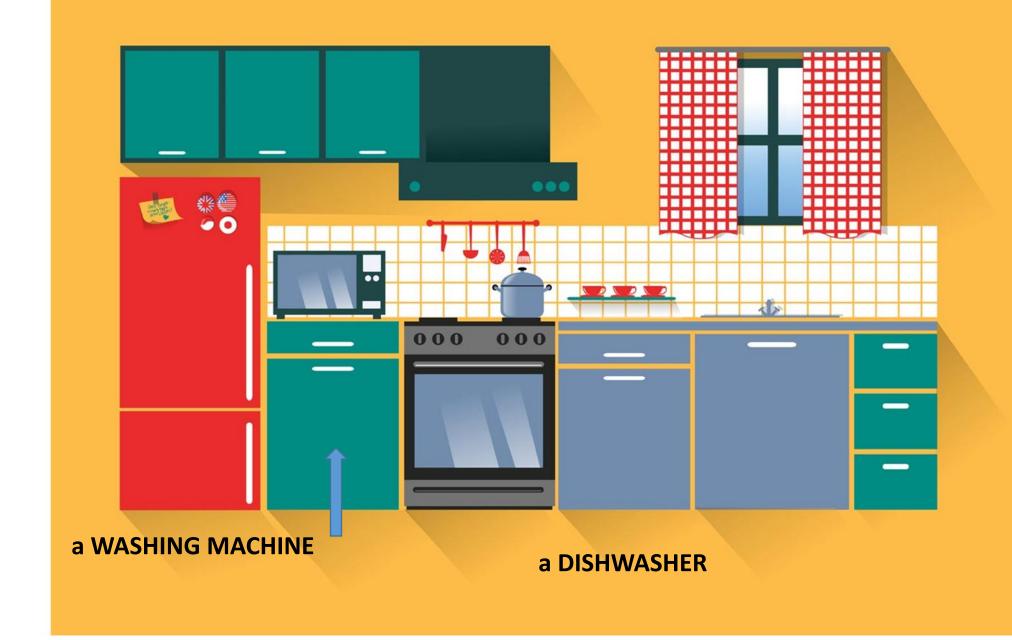

- •This is my flat. It is big and nice
- •There is a hall, a bathroom, a bedroom, kitchen and a living room.
- •The bathroom and the bedroom are on the left
- •The kitchen and the living room are on the right
- •There is a study in front of the window



# a cupboard



# a fridge









## a washing machine

### a dishwasher

# a cooke



# a microwave oven

22. Meanory

() Bpear

Glidea

### a vacuum cleaner





- •This is a kitchen. It is small but nice
- •There is a fridge on the left
- •There is microwave oven next to the fridge
- •There is a cupboard above the microwave oven
- •There is a cooker hood near the cupboard
- •There is a cooker under the cooker hood
- •There is a sink on the right





#### A TABLE TABLE

#### **A BEDSIDE**

### e o e p n 2 p er p a p **A CHEST OF DRAWERS**

### A WARDROBE