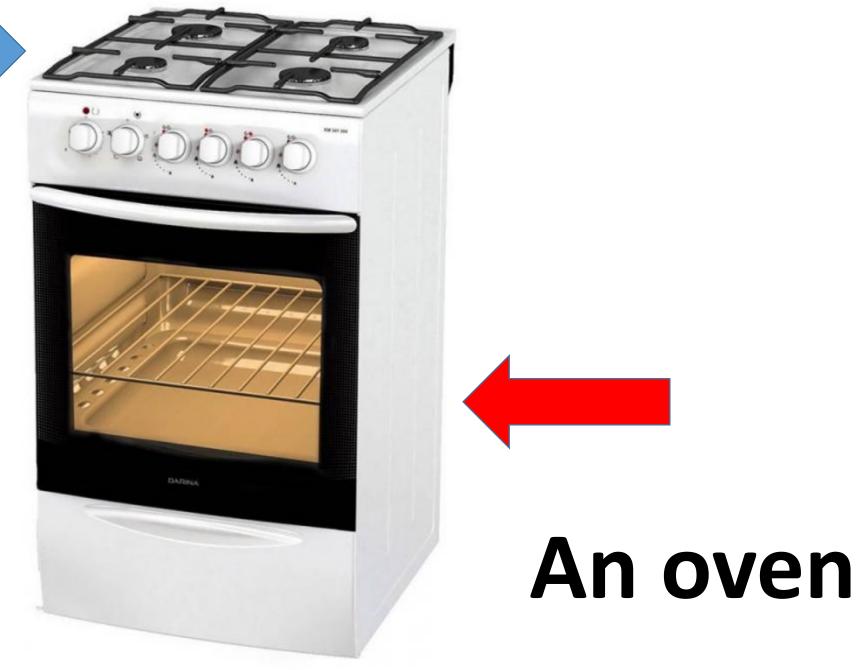

- •This is my flat. It is big and nice
- •There is a hall, a bathroom, a bedroom, kitchen and a living room.
- •The bathroom and the bedroom are on the left
- •The kitchen and the living room are on the right
- •There is a study in front of the window



# a cupboard



# a fridge









## a washing machine

### a dishwasher

# a cooke



# a microwave oven

22. Meanory

() Bpear

Glidea

### a vacuum cleaner





- •This is a kitchen. It is small but nice
- •There is a fridge on the left
- •There is microwave oven next to the fridge
- •There is a cupboard above the microwave oven
- •There is a cooker hood near the cupboard
- •There is a cooker under the cooker hood
- •There is a sink on the right





#### A TABLE TABLE

#### **A BEDSIDE**

### e o e p n 2 p er p a p **A CHEST OF DRAWERS**

### A WARDROBE