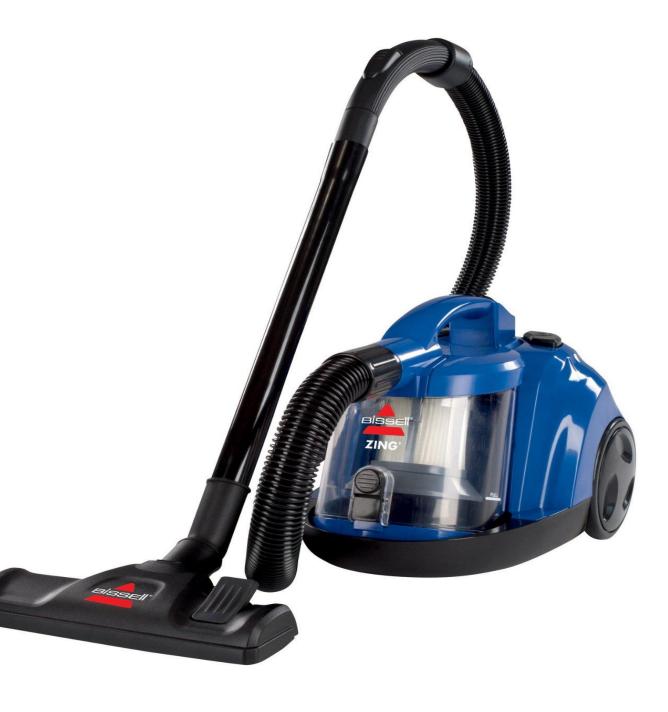

### a vacuum cleaner

- •This is a kitchen. It is small but nice
- •There is a fridge on the left
- •There is microwave oven next to the fridge
- •There is a cupboard above the microwave oven
- •There is a cooker hood near the cupboard
- •There is a cooker under the cooker hood
- •There is a sink on the right