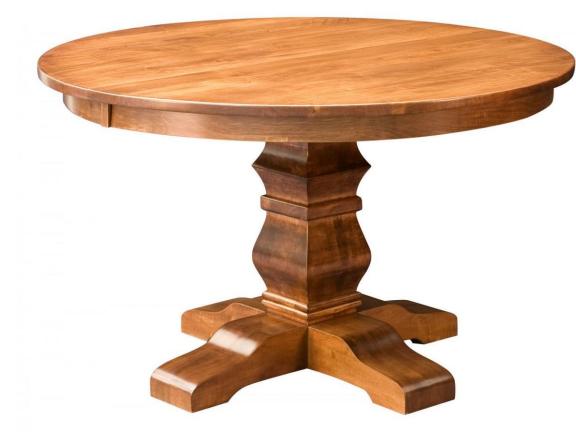

- •This is my flat. It is big and nice
- •There is a hall, a bathroom, a bedroom, kitchen and a living room.
- •The bathroom and the bedroom are on the left
- •The kitchen and the living room are on the right
- •There is a study in front of the window



# a cupboard



# a fridge









## a washing machine

### a dishwasher

# a cooke



# a microwave oven

22. Meanory

() Bpear

Glidea

### a vacuum cleaner





- •This is a kitchen. It is small but nice
- •There is a fridge on the left
- •There is microwave oven next to the fridge
- •There is a cupboard above the microwave oven
- •There is a cooker hood near the cupboard
- •There is a cooker under the cooker hood
- •There is a sink on the right





#### A TABLE TABLE

#### **A BEDSIDE**

### e o e p n 2 p er p a p **A CHEST OF DRAWERS**

### A WARDROBE