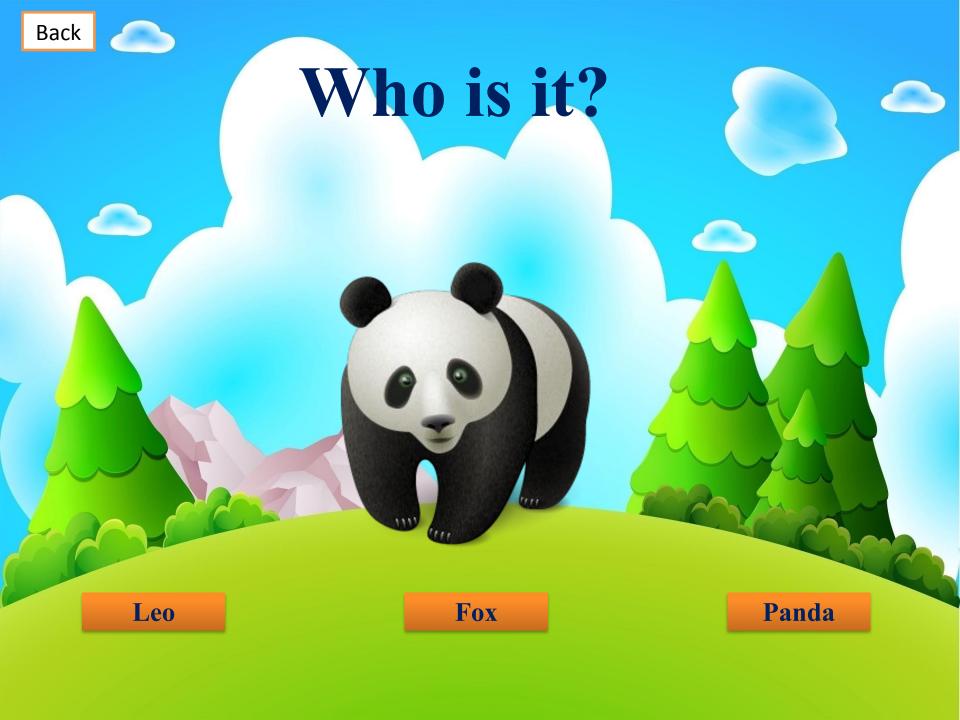

Warm-up poems

### Winter

Winter is snowy,
Winter is frosty.
The ground is white
All day and all night.
This is the season
When children can ski,
Play snowballs
And dance round the New Year Tree.

#### Autumn

Summer is over.
September comes.
October and November
Are autumn months.
The summer is over,
The trees are bare.
There is mist in the garden
And frost in the air.

### **Spring**

Spring is coming,
Spring is coming,
Flowers are coming too.
Snowdrops, lilies, daffodils
Now are coming too.
Spring, spring, spring!
The trees are green,
Blue skies are seen.
Grey winter has gone away!
The world looks new and gay.

### Summer

This is the season when nights are short.

And children have plenty of fun and sport.

Boating and swimming all day long

Will make us healthy and strong.

































# What holiday is this?



**Easter** 

Valentine's Day

**New Year** 

# What holiday is this?



Easter

Halloween

**Christmas** 

# What holiday is this?



Sandwich Day

Cosmonautics Day Coca Cola Day

# What holiday is this?



Cosmonautics Day

Day of beauty

Women's day

# What holiday is this?



**Labor Day** 

Fool's Day

**Day of Masks** 

# What room is this?



Kitchen

Garden

Bedroom

# What room is this?



**Bathroom** 

Corridor

**Living room** 

# What room is this?



**Entrance** hall

Living room

Bathroom

# What room is this?



**Entrance hall** 

Living room

Kitchen

## What room is this?



**Balcony** 

Kitchen

Corridor





# You made a mistake

Ok