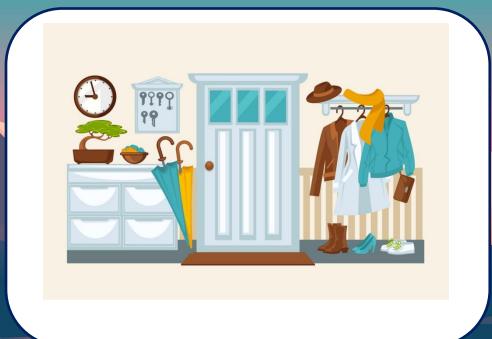

# What room is this?

**Entrance** hall

Living room

Bathroom

# What room is this?

**Entrance hall** 

Living room

Kitchen