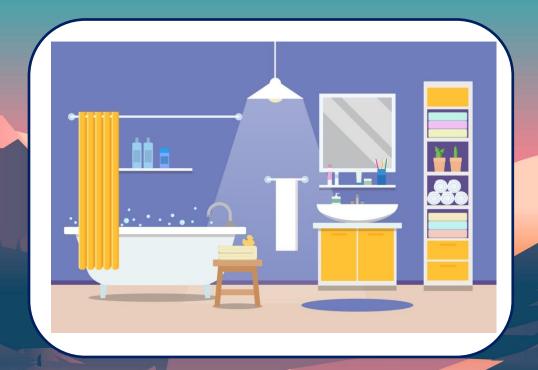

.
Snowdrops, lilies, daffodils
Now are coming too.
Spring, spring, spring!
The trees are green,
Blue skies are seen.
Grey winter has gone away!
The world looks new and gay.

### Summer

This is the season when nights are short.

And children have plenty of fun and sport.

Boating and swimming all day long

Will make us healthy and strong.

































# What holiday is this?



**Easter** 

Valentine's Day

**New Year** 

# What holiday is this?



Easter

Halloween

**Christmas** 

# What holiday is this?



Sandwich Day

Cosmonautics Day Coca Cola Day

# What holiday is this?



Cosmonautics Day

Day of beauty

Women's day

# What holiday is this?



**Labor Day** 

Fool's Day

**Day of Masks** 

# What room is this?



Kitchen

Garden

Bedroom

# What room is this?



**Bathroom** 

Corridor

**Living room** 

# What room is this?



**Entrance** hall

Living room

Bathroom

# What room is this?



**Entrance hall** 

Living room

Kitchen

## What room is this?



**Balcony** 

Kitchen

Corridor





# You made a mistake

Ok