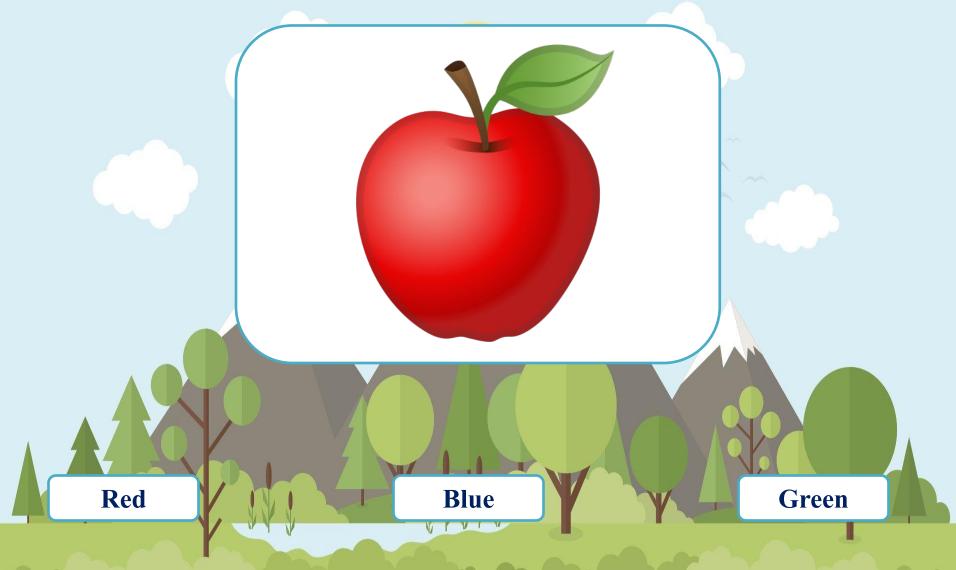

m-up poems

### Winter

Winter is snowy,
Winter is frosty.
The ground is white
All day and all night.
This is the season
When children can ski,
Play snowballs
And dance round the New Year Tree.

#### Autumn

Summer is over.
September comes.
October and November
Are autumn months.
The summer is over,
The trees are bare.
There is mist in the garden
And frost in the air.

### **Spring**

Spring is coming,
Spring is coming,
Flowers are coming too.
Snowdrops, lilies, daffodils
Now are coming too.
Spring, spring, spring!
The trees are green,
Blue skies are seen.
Grey winter has gone away!
The world looks new and gay.

### Summer

This is the season when nights are short.

And children have plenty of fun and sport.

Boating and swimming all day long

Will make us healthy and strong.

































# What holiday is this?



**Easter** 

Valentine's Day

**New Year** 

# What holiday is this?



Easter

Halloween

**Christmas** 

# What holiday is this?



Sandwich Day

Cosmonautics Day Coca Cola Day

# What holiday is this?



Cosmonautics Day

Day of beauty

Women's day

# What holiday is this?



**Labor Day** 

Fool's Day

**Day of Masks** 

# What room is this?



Kitchen

Garden

Bedroom

# What room is this?



**Bathroom** 

Corridor

**Living room** 

# What room is this?



**Entrance** hall

Living room

Bathroom

# What room is this?



**Entrance hall** 

Living room

Kitchen

## What room is this?



**Balcony** 

Kitchen

Corridor





# You made a mistake

Ok