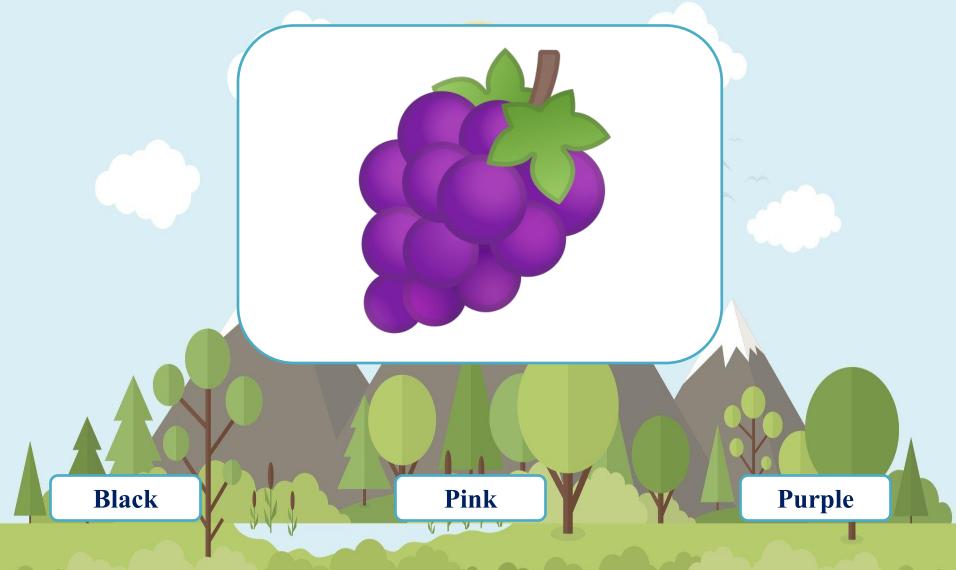

up poems

### Winter

Winter is snowy,
Winter is frosty.
The ground is white
All day and all night.
This is the season
When children can ski,
Play snowballs
And dance round the New Year Tree.

#### Autumn

Summer is over.
September comes.
October and November
Are autumn months.
The summer is over,
The trees are bare.
There is mist in the garden
And frost in the air.

### **Spring**

Spring is coming,
Spring is coming,
Flowers are coming too.
Snowdrops, lilies, daffodils
Now are coming too.
Spring, spring, spring!
The trees are green,
Blue skies are seen.
Grey winter has gone away!
The world looks new and gay.

### Summer

This is the season when nights are short.

And children have plenty of fun and sport.

Boating and swimming all day long

Will make us healthy and strong.

































# What holiday is this?



**Easter** 

Valentine's Day

**New Year** 

# What holiday is this?



Easter

Halloween

**Christmas** 

# What holiday is this?



Sandwich Day

Cosmonautics Day Coca Cola Day

# What holiday is this?



Cosmonautics Day

Day of beauty

Women's day

# What holiday is this?



**Labor Day** 

Fool's Day

**Day of Masks** 

# What room is this?



Kitchen

Garden

Bedroom

# What room is this?



**Bathroom** 

Corridor

**Living room** 

# What room is this?



**Entrance** hall

Living room

Bathroom

# What room is this?



**Entrance hall** 

Living room

Kitchen

## What room is this?



**Balcony** 

Kitchen

Corridor





# You made a mistake

Ok