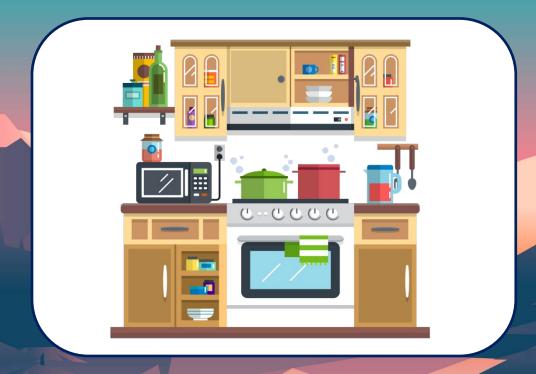

ason when nights are short.

And children have plenty of fun and sport.

Boating and swimming all day long

Will make us healthy and strong.

































# What holiday is this?



**Easter** 

Valentine's Day

**New Year** 

# What holiday is this?



Easter

Halloween

**Christmas** 

# What holiday is this?



Sandwich Day

Cosmonautics Day Coca Cola Day

# What holiday is this?



Cosmonautics Day

Day of beauty

Women's day

# What holiday is this?



**Labor Day** 

Fool's Day

**Day of Masks** 

# What room is this?



Kitchen

Garden

Bedroom

# What room is this?



**Bathroom** 

Corridor

**Living room** 

# What room is this?



**Entrance** hall

Living room

Bathroom

# What room is this?



**Entrance hall** 

Living room

Kitchen

## What room is this?



**Balcony** 

Kitchen

Corridor





# You made a mistake

Ok