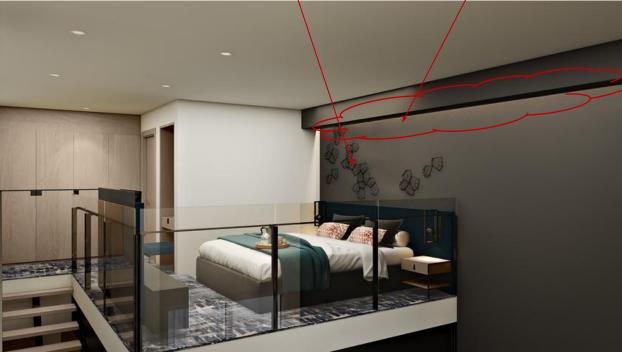

Overall lighting so bring. Can't visualize the internal lighting.

Colour to have same as wall grey as per previous commented

Air-con to have consistent selection.
To follow Type A1.

Tv to turn on

To replace with previous art work

Art work to replace with the previous

Art work to replace with the previous

Art work to replace with the previous