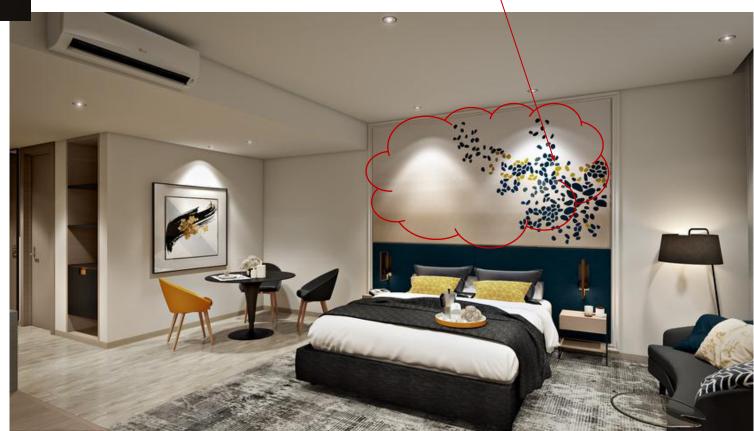

Graphic wall to use back the previous. From living up to bedhead.

To have throw cushion

To have same stand lamp Selection. To follow Type A1

Colour to have same as wall grey as per previous commented

Graphic wall to use back the previous. From living up to bedhead.

Art work to replace with the previous

Art work to replace with the previous

Art work to replace with the previous