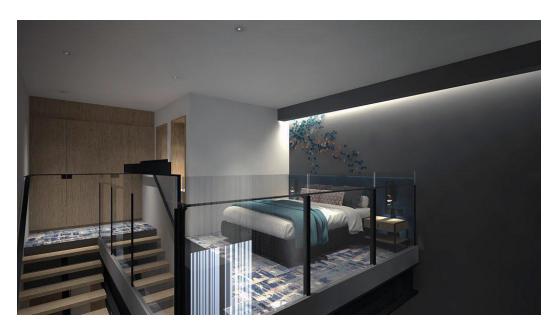

Overall lighting so bring. Can't visualize the internal lighting.

Colour to have same as wall grey as per previous commented

Air-con to have consistent selection.
To follow Type A1.

Tv to turn on

To replace with previous art work