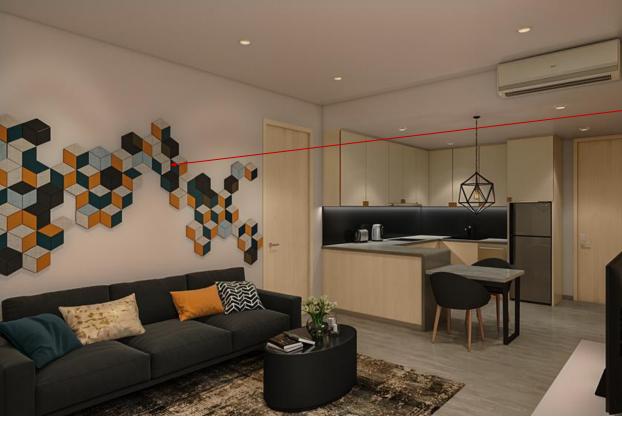

Graphic wall to use back the previous. From living up to bedhead.

To have throw cushion

To have same stand lamp Selection. To follow Type A1

Colour to have same as wall grey as per previous commented

Graphic wall to use back the previous. From living up to bedhead.

Overall lighting so bring. Can't visualize the internal lighting.

Colour to have same as wall grey as per previous commented

Air-con to have consistent selection.
To follow Type A1.

Tv to turn on

To replace with previous art work