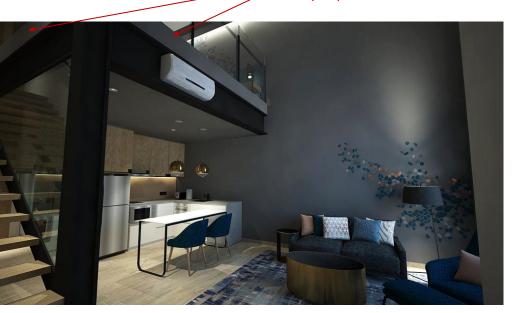

Overall lighting so bring. Can't visualize the internal lighting.

Colour to have same as wall grey as per previous commented

Air-con to have consistent selection.
To follow Type A1.

Tv to turn on

To replace with previous art work