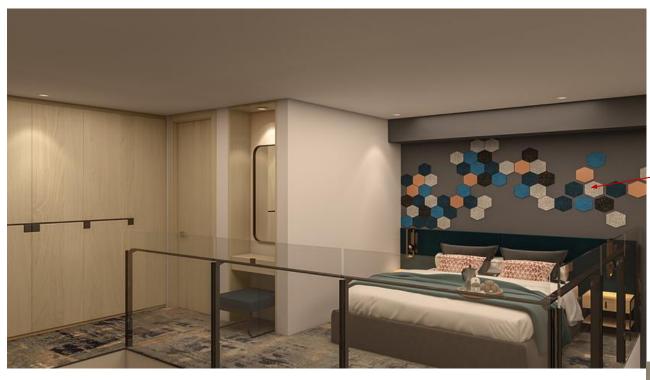

Graphic wall to use back the previous. From living up to bedhead.

To have throw cushion

To have same stand lamp Selection. To follow Type A1

Colour to have same as wall grey as per previous commented

Graphic wall to use back the previous. From living up to bedhead.