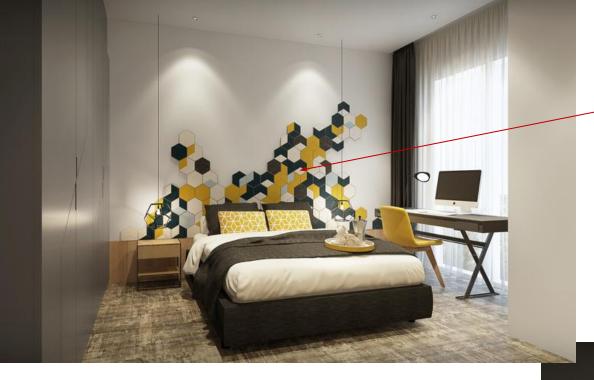

Graphic wall to use back the previous. From living up to bedhead.

To have throw cushion

To have same stand lamp Selection. To follow Type A1

Colour to have same as wall grey as per previous commented

Graphic wall to use back the previous. From living up to bedhead.

Overall lighting so bring. Can't visualize the internal lighting.

Colour to have same as wall grey as per previous commented

Air-con to have consistent selection.
To follow Type A1.

Tv to turn on

To replace with previous art work