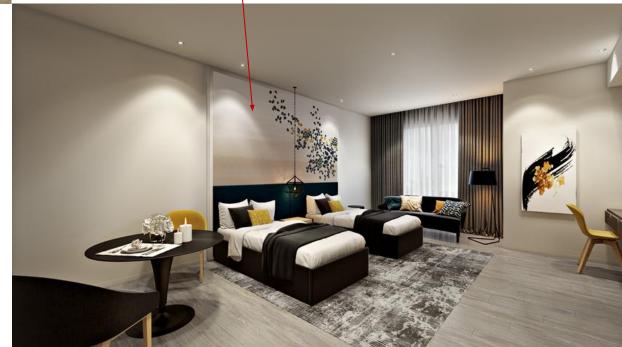

Graphic wall to use back the previous. From living up to bedhead.

To have throw cushion

To have same stand lamp Selection. To follow Type A1

Colour to have same as wall grey as per previous commented

Graphic wall to use back the previous. From living up to bedhead.

Overall lighting so bring. Can't visualize the internal lighting.

Colour to have same as wall grey as per previous commented

Air-con to have consistent selection.
To follow Type A1.

Tv to turn on

To replace with previous art work

Art work to replace with the previous

Art work to replace with the previous

Art work to replace with the previous