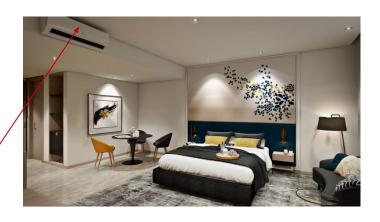

Overall lighting so bring. Can't visualize the internal lighting.

Colour to have same as wall grey as per previous commented

Air-con to have consistent selection.
To follow Type A1.

Tv to turn on

To replace with previous art work