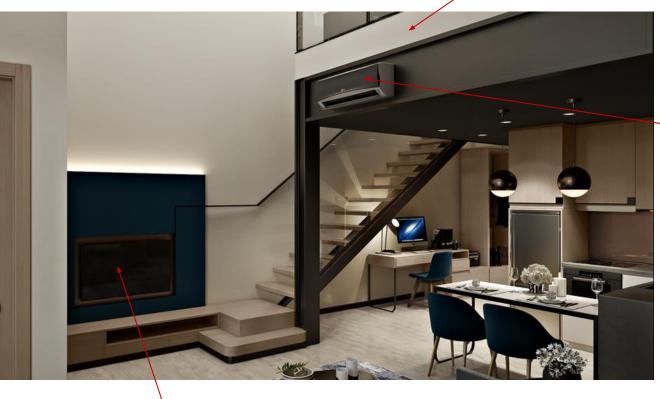

Overall lighting so bring. Can't visualize the internal lighting.

Colour to have same as wall grey as per previous commented

Air-con to have consistent selection.
To follow Type A1.

Tv to turn on

To replace with previous art work

Art work to replace with the previous

Art work to replace with the previous

Art work to replace with the previous