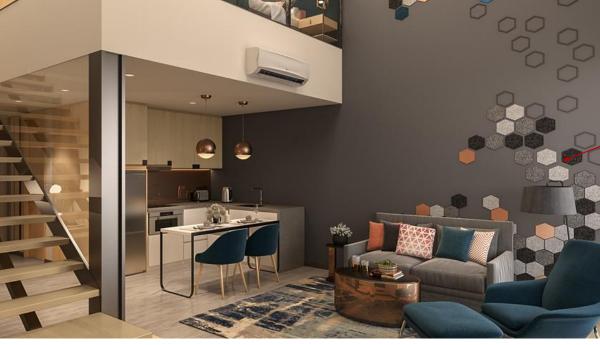

Graphic wall to use back the previous. From living up to bedhead.

To have throw cushion

To have same stand lamp Selection. To follow Type A1

Colour to have same as wall grey as per previous commented

Graphic wall to use back the previous. From living up to bedhead.

Overall lighting so bring. Can't visualize the internal lighting.

Colour to have same as wall grey as per previous commented

Air-con to have consistent selection.
To follow Type A1.

Tv to turn on

To replace with previous art work

Art work to replace with the previous

Art work to replace with the previous

Art work to replace with the previous