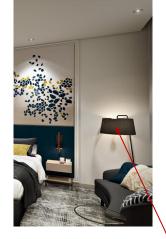

Graphic wall to use back the previous. From living up to bedhead.

To have throw cushion

To have same stand lamp Selection. To follow Type A1

Colour to have same as wall grey as per previous commented

Graphic wall to use back the previous. From living up to bedhead.

Overall lighting so bring. Can't visualize the internal lighting.

Colour to have same as wall grey as per previous commented

Air-con to have consistent selection.
To follow Type A1.

Tv to turn on

To replace with previous art work