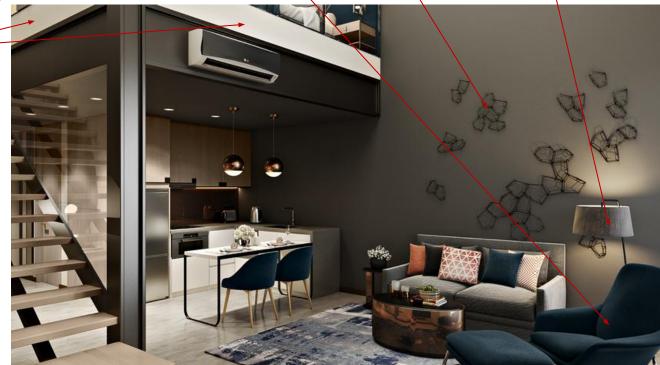

Overall lighting so bring. Can't visualize the internal lighting.

Colour to have same as wall grey as per previous commented

Air-con to have consistent selection.
To follow Type A1.

Tv to turn on

To replace with previous art work

Art work to replace with the previous

Art work to replace with the previous

Art work to replace with the previous