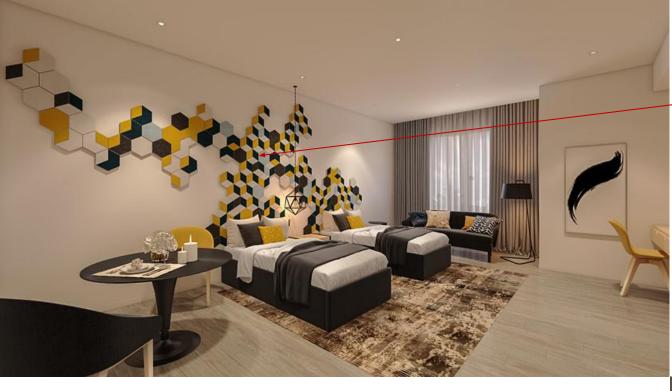

Graphic wall to use back the previous. From living up to bedhead.

To have throw cushion

To have same stand lamp Selection. To follow Type A1

Colour to have same as wall grey as per previous commented

Graphic wall to use back the previous. From living up to bedhead.

Overall lighting so bring. Can't visualize the internal lighting.

Colour to have same as wall grey as per previous commented

Air-con to have consistent selection.
To follow Type A1.

Tv to turn on

To replace with previous art work

Art work to replace with the previous

Art work to replace with the previous

Art work to replace with the previous