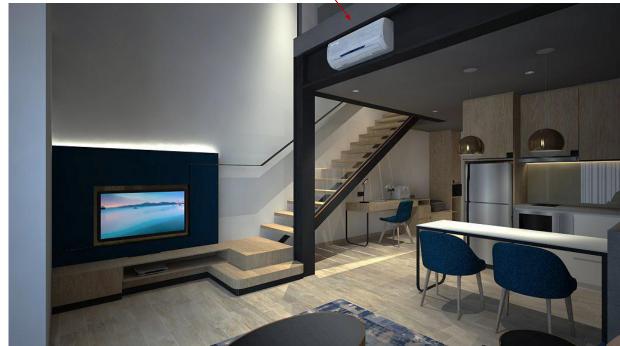

Overall lighting so bring. Can't visualize the internal lighting.

Colour to have same as wall grey as per previous commented

Air-con to have consistent selection.
To follow Type A1.

Tv to turn on

To replace with previous art work