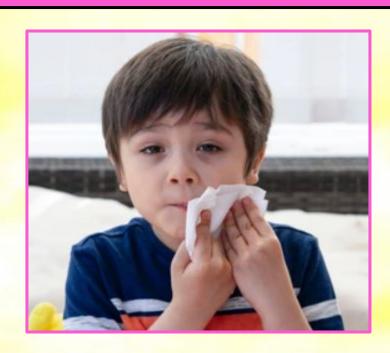

### Brushing Teeth





#### Let's learn to brush our teeth!



Brush for two minutes!

Brush at least twice a day!

#### Brushing Your Teeth Step 1: Put toothpaste on your toothbrush.





#### Brushing Your Teeth Step 2: Brush your teeth. The front, back and sides.







## Brushing Your Teeth Step 3: Spit out the toothpaste.





#### Brushing Your Teeth Step 4: Rinse your mouth out with water.







### Brushing Your Teeth Step 5: Spit out the water.





# Brushing Your Teeth Step 6: Wipe your mouth.



#### Why do we brush our teeth?



Brush at least twice a day!

#### Brushing Teeth - Data Collecting

| Step<br># | Task                                         | Trial 1 | Trial 2 | Trial 3 | Trial 4 | Trial 5 |
|-----------|----------------------------------------------|---------|---------|---------|---------|---------|
|           |                                              |         |         |         |         |         |
| 1         | Put toothpaste on the toothbrush.            |         |         |         |         |         |
| 2         | Brush your teeth. Front, back and the sides. |         |         |         |         |         |
| 3         | Spit out the toothpaste.                     |         |         |         |         |         |
| 4         | Rinse your mout