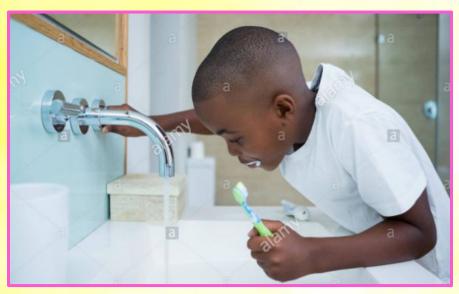

### Brushing Teeth





#### Let's learn to brush our teeth!



Brush for two minutes!

Brush at least twice a day!

#### Brushing Your Teeth Step 1: Put toothpaste on your toothbrush.





#### Brushing Your Teeth Step 2: Brush your teeth. The front, back and sides.







## Brushing Your Teeth Step 3: Spit out the toothpaste.





#### Brushing Your Teeth Step 4: Rinse your mouth out with water.







### Brushing Your Teeth Step 5: Spit out the water.





# Brushing Your Teeth Step 6: Wipe your mouth.



#### Why do we brush our teeth?



Brush at least twice a day!

#### Brushing Teeth - Data Collecting

| Step<br># | Task                                         | Trial 1 | Trial 2 | Trial 3 | Trial 4 | Trial 5 |
|-----------|----------------------------------------------|---------|---------|---------|---------|---------|
|           |                                              |         |         |         |         |         |
| 1         | Put toothpaste on the toothbrush.            |         |         |         |         |         |
| 2         | Brush your teeth. Front, back and the sides. |