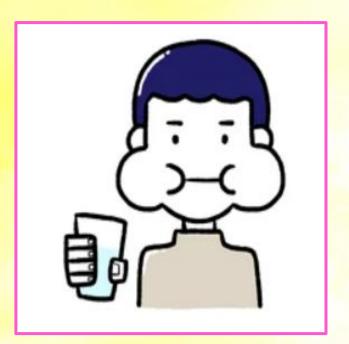

#### Brushing Your Teeth Step 4: Rinse your mouth out with water.

### Brushing Your Teeth Step 5: Spit out the water.