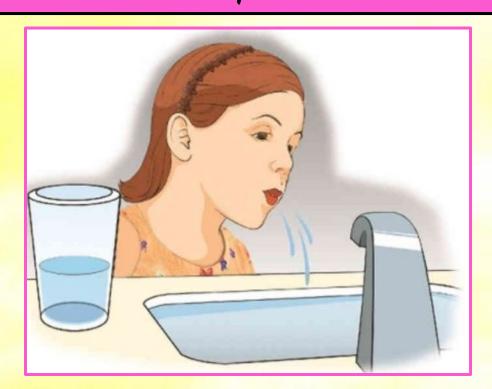

#### Brushing Your Teeth Step 4: Rinse your mouth out with water.

### Brushing Your Teeth Step 5: Spit out the water.