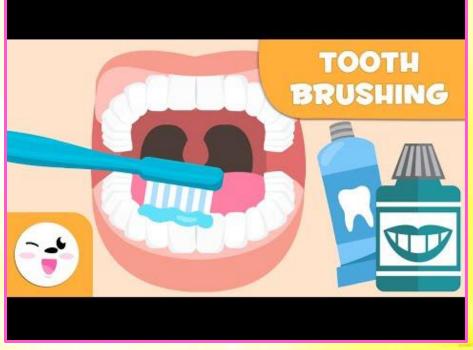

#### Brushing Your Teeth Step 1: Put toothpaste on your toothbrush.

#### Brushing Your Teeth Step 2: Brush your teeth. The front, back and sides.