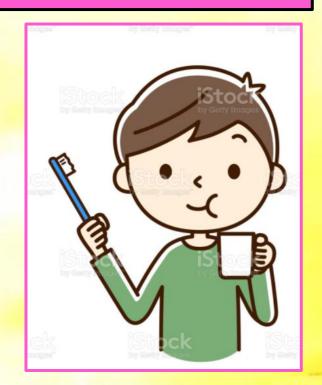

#### Brushing Your Teeth Step 1: Put toothpaste on your toothbrush.

#### Brushing Your Teeth Step 2: Brush your teeth. The front, back and sides.