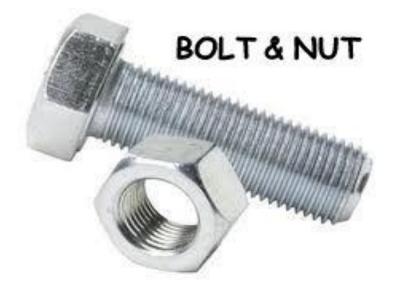

### **TECHNICAL TOOLS**













#### NUTS























# CLIP WASHERS







A fet wester, used to distribute load. Available in SAC, USS and other partners.



Fender An oversiter flat washer used to further dozhouts load expecielly on soft materials.



External Tooth Lock A wather with external teech used to prevent nurs and boils here backing cut

Ogee Trick large dametal, cart. kol

suplets with a coned or sculpted appearance. Typically used in dock and wood combruction.



Internal Tooth Lock A waiter with establish betty Used to prevent nucl and bots hem backing out



Finishing A washer used to obtain a finished kolk, Usuahy caed with over head schws.



Square

A touare shaped washer.



Split Lock

The minit continues shife of

washer used to prevent rists

and bolts from backing out.

Dock Dock n