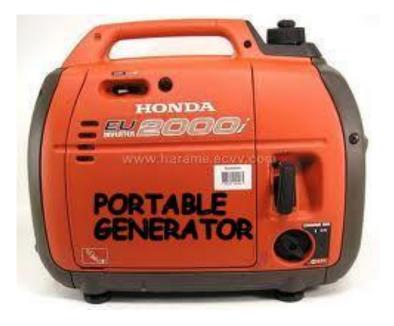

and other partners.



Fender An oversiter flat washer used to further dozhouts load expecielly on soft materials.



External Tooth Lock A wather with external teech used to prevent nurs and boils here backing cut

Ogee Trick large dametal, cart. kol

suplets with a coned or sculpted appearance. Typically used in dock and wood combruction.



Internal Tooth Lock A waiter with establish betty Used to prevent nucl and bots hem backing out



Finishing A washer used to obtain a finished kolk, Usuahy caed with over head schws.



Square

A touare shaped washer.



Split Lock

The minit continues shife of

washer used to prevent rists

and bolts from backing out.

Dock Dock nasters have a large Dutside clamater and are Evolutified an standard.

WASHERS





# ELECTRONIC

















































## MASTECH MASTECH -CABLE LOCATOR





Multi Socket Extension Wire



























#### TOOLS BOX







### ETHERNET SWITCH