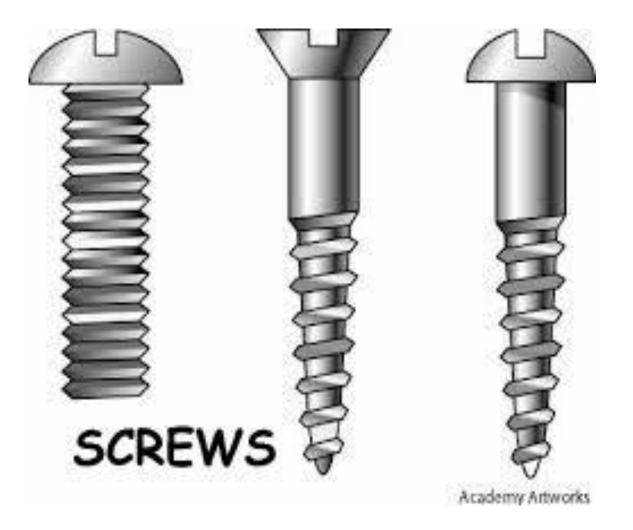

ble in SAC, USS and other partners.



Fender An oversiter flat washer used to further dozhouts load expecielly on soft materials.



External Tooth Lock A wather with external teech used to prevent nurs and boils here backing cut

Ogee Trick large dametal, cart. kol

suplets with a coned or sculpted appearance. Typically used in dock and wood combruction.



Internal Tooth Lock A waiter with establish betty Used to prevent nucl and bots hem backing out



Finishing A washer used to obtain a finished kolk, Usuahy caed with over head schws.



Square

A touare shaped washer.



Split Lock

The minit continues shife of

washer used to prevent rists

and bolts from backing out.

Dock Dock nasters have a large Dutside clamater and are Evolutified an standard.

WASHERS





# ELECTRONIC

















































## MASTECH MASTECH -CABLE LOCATOR





Multi Socket Extension Wire



























#### TOOLS BOX







### ETHERNET SWITCH