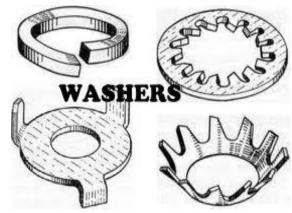

# CLIP WASHERS

A fet wester, used to distribute load. Available in SAC, USS and other partners.

Fender An oversiter flat washer used to further dozhouts load expecielly on soft materials.

External Tooth Lock A wather with external teech used to prevent nurs and boils here backing cut

Ogee Trick large dametal, cart. kol

suplets with a coned or sculpted appearance. Typically used in dock and wood combruction.

Internal Tooth Lock A waiter with establish betty Used to prevent nucl and bots hem backing out

Finishing A washer used to obtain a finished kolk, Usuahy caed with over head schws.

Square

A touare shaped washer.

Split Lock

The minit continues shife of

washer used to prevent rists

and bolts from backing out.

Dock Dock nasters have a large Dutside clamater and are Evolutified an standard.

WASHERS