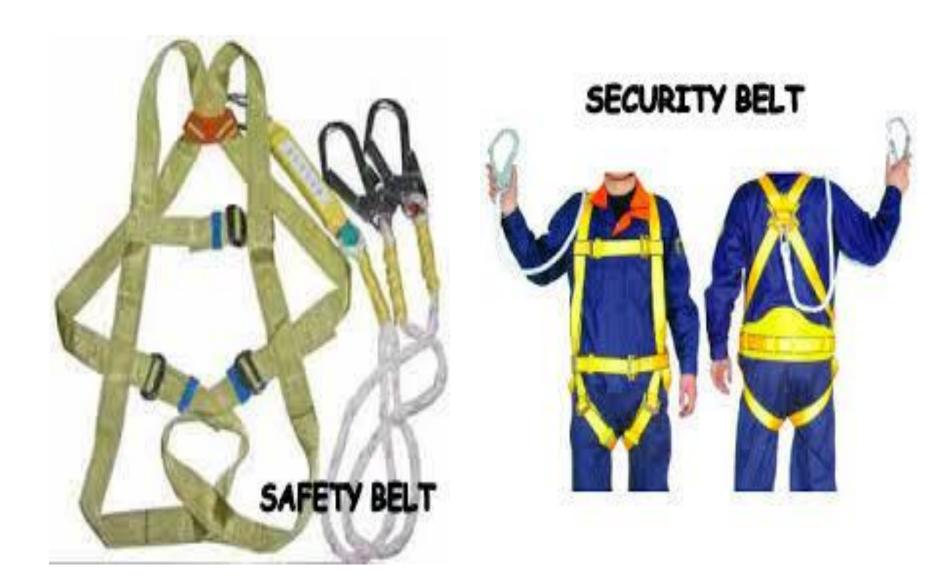

oft materials.



External Tooth Lock A wather with external teech used to prevent nurs and boils here backing cut

Ogee Trick large dametal, cart. kol

suplets with a coned or sculpted appearance. Typically used in dock and wood combruction.



Internal Tooth Lock A waiter with establish betty Used to prevent nucl and bots hem backing out



Finishing A washer used to obtain a finished kolk, Usuahy caed with over head schws.



Square

A touare shaped washer.



Split Lock

The minit continues shife of

washer used to prevent rists

and bolts from backing out.

Dock Dock nasters have a large Dutside clamater and are Evolutified an standard.

WASHERS





# ELECTRONIC

















































## MASTECH MASTECH -CABLE LOCATOR





Multi Socket Extension Wire



























#### TOOLS BOX







### ETHERNET SWITCH