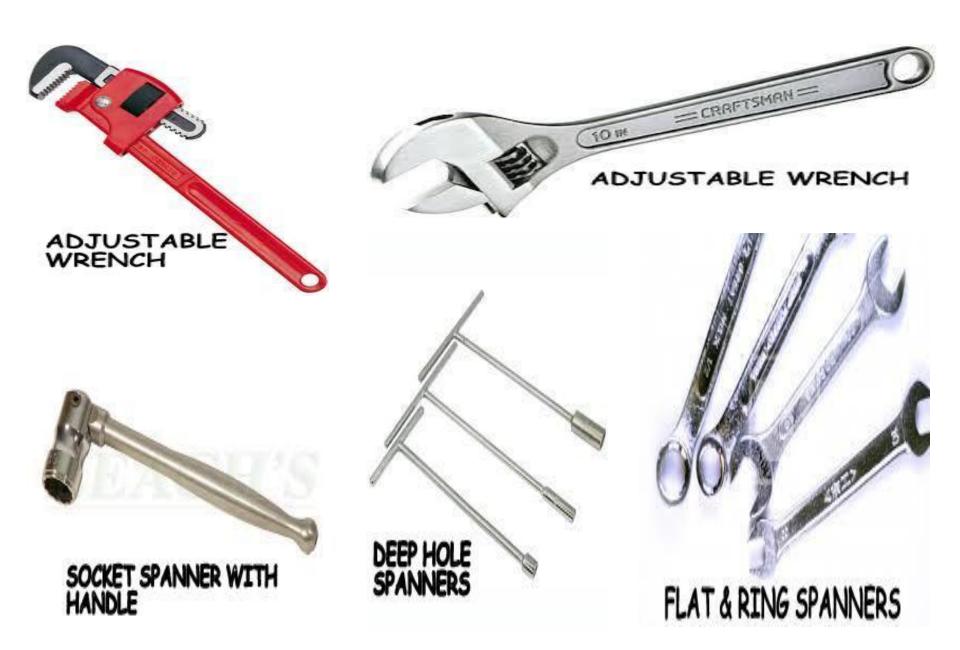

### **TECHNICAL TOOLS**













#### NUTS























# CLIP WASHERS







A fet wester, used to distribute load. Available in SAC, USS and other partners.



Fender An oversiter flat washer used to further dozhouts load expecielly on soft materials.



External Tooth Lock A wather with external teech used to prevent nurs and boils here backing cut

Ogee Trick large dametal, cart. kol

suplets with a coned or sculpted appearance. Typically used in dock and wood combruction.



Internal Tooth Lock A waiter with establish betty Used to prevent nucl and bots hem backing out



Finishing A washer used to obtain a finished kolk, Usuahy caed with over head schws.



Square

A touare shaped washer.



Split Lock

The minit continues shife of

washer used to prevent rists

and bolts from backing out.

Dock