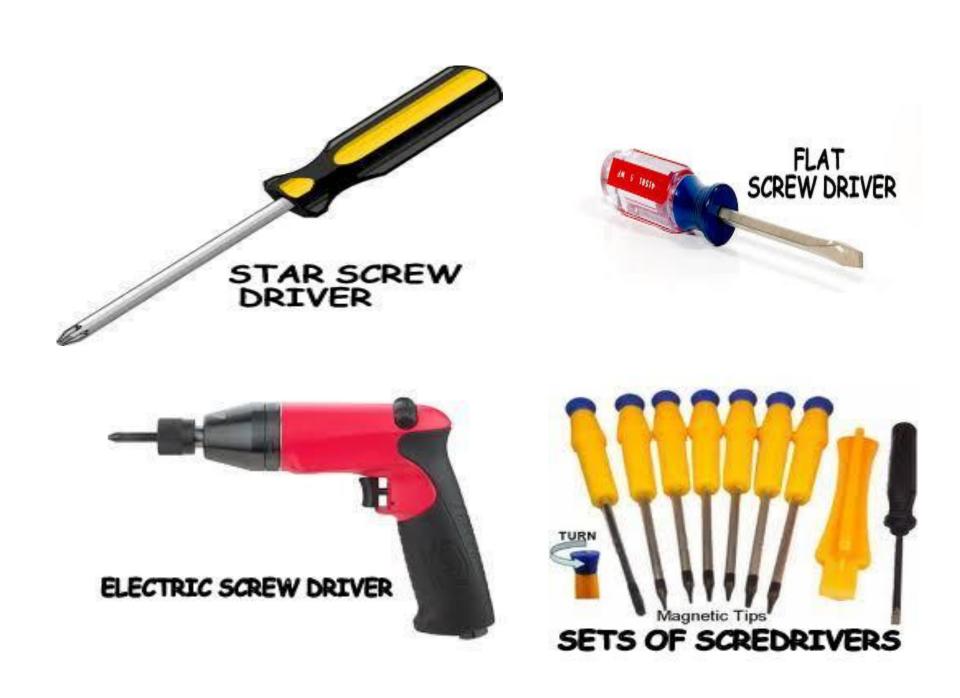

ailable in SAC, USS and other partners.



Fender An oversiter flat washer used to further dozhouts load expecielly on soft materials.



External Tooth Lock A wather with external teech used to prevent nurs and boils here backing cut

Ogee Trick large dametal, cart. kol

suplets with a coned or sculpted appearance. Typically used in dock and wood combruction.



Internal Tooth Lock A waiter with establish betty Used to prevent nucl and bots hem backing out



Finishing A washer used to obtain a finished kolk, Usuahy caed with over head schws.



Square

A touare shaped washer.



Split Lock

The minit continues shife of

washer used to prevent rists

and bolts from backing out.

Dock Dock nasters have a large Dutside clamater and are Evolutified an standard.

WASHERS





# ELECTRONIC

















































## MASTECH MASTECH -CABLE LOCATOR





Multi Socket Extension Wire



























#### TOOLS BOX







### ETHERNET SWITCH