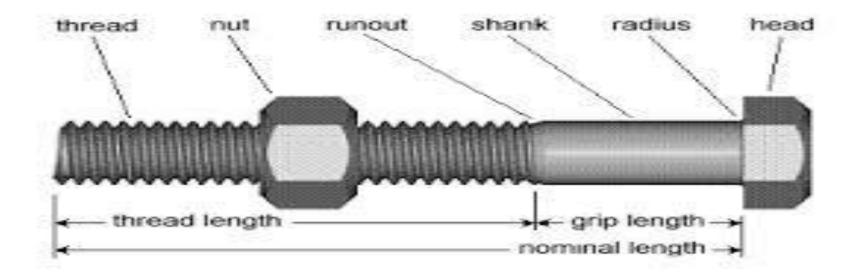

### **TECHNICAL TOOLS**













#### NUTS























# CLIP WASHERS







A fet wester, used to distribute load. Available in SAC, USS and other partners.



Fender An oversiter flat washer used to further dozhouts load expecielly on soft materials.



External Tooth Lock A wather with external teech used to prevent nurs and boils here backing cut

Ogee Trick large dametal, cart. kol

suplets with a coned or sculpted appearance. Typically used in dock and wood combruction.



Internal Tooth Lock A waiter with establish betty Used to prevent nucl and bots hem backing out



Finishing A washer used to obtain a finished kolk, Usuahy caed with over head schws.



Square

A touare shaped washer.



Split Lock

The minit continues shife of

washer used to prevent rists

and bolts from backing out.

Dock Dock nasters have a l