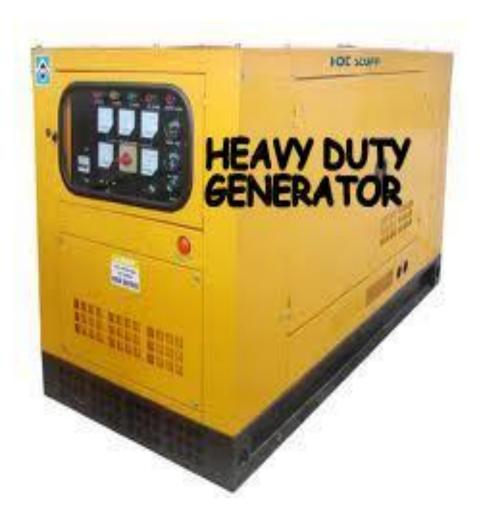

S and other partners.



Fender An oversiter flat washer used to further dozhouts load expecielly on soft materials.



External Tooth Lock A wather with external teech used to prevent nurs and boils here backing cut

Ogee Trick large dametal, cart. kol

suplets with a coned or sculpted appearance. Typically used in dock and wood combruction.



Internal Tooth Lock A waiter with establish betty Used to prevent nucl and bots hem backing out



Finishing A washer used to obtain a finished kolk, Usuahy caed with over head schws.



Square

A touare shaped washer.



Split Lock

The minit continues shife of

washer used to prevent rists

and bolts from backing out.

Dock Dock nasters have a large Dutside clamater and are Evolutified an standard.

WASHERS





# ELECTRONIC

















































## MASTECH MASTECH -CABLE LOCATOR





Multi Socket Extension Wire



























#### TOOLS BOX







### ETHERNET SWITCH