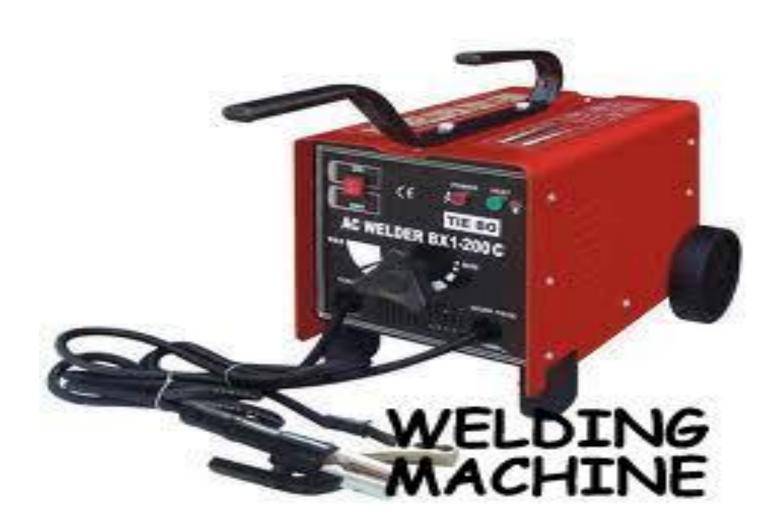

External Tooth Lock A wather with external teech used to prevent nurs and boils here backing cut

Ogee Trick large dametal, cart. kol

suplets with a coned or sculpted appearance. Typically used in dock and wood combruction.



Internal Tooth Lock A waiter with establish betty Used to prevent nucl and bots hem backing out



Finishing A washer used to obtain a finished kolk, Usuahy caed with over head schws.



Square

A touare shaped washer.



Split Lock

The minit continues shife of

washer used to prevent rists

and bolts from backing out.

Dock Dock nasters have a large Dutside clamater and are Evolutified an standard.

WASHERS





# ELECTRONIC

















































## MASTECH MASTECH -CABLE LOCATOR





Multi Socket Extension Wire



























#### TOOLS BOX







### ETHERNET SWITCH