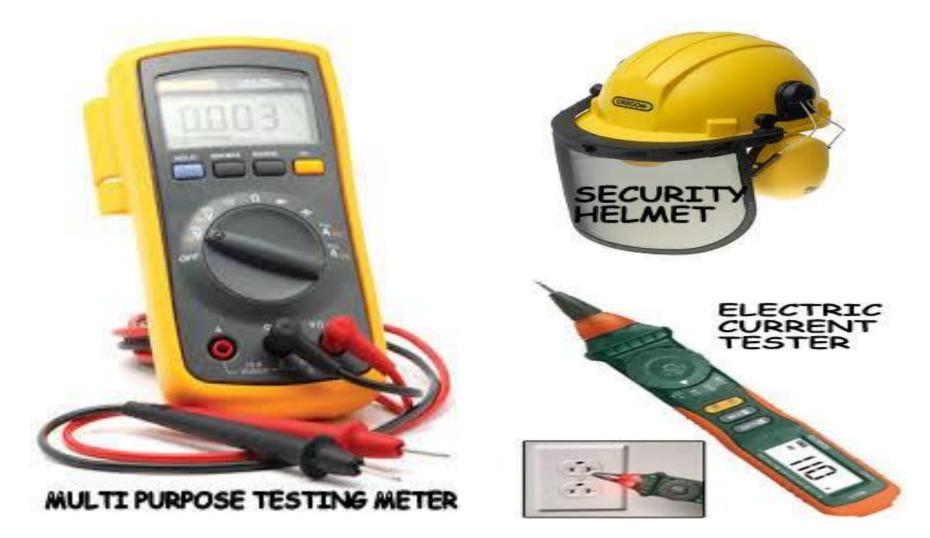

### **TECHNICAL TOOLS**













#### NUTS























# CLIP WASHERS







A fet wester, used to distribute load. Available in SAC, USS and other partners.



Fender An oversiter flat washer used to further dozhouts load expecielly on soft materials.



External Tooth Lock A wather with external teech used to prevent nurs and boils here backing cut

Ogee Trick large dametal, cart. kol

suplets with a coned or sculpted appearance. Typically used in dock and wood combruction.



Internal Tooth Lock A waiter with establish betty Used to prevent nucl and bots hem backing out



Finishing A washer used to obtain a finished kolk, Usuahy caed with over head schws.



Square

A touare shaped washer.



Split Lock

The minit continues shife of

washer used to prevent rists

and bolts from backing out.

Doc