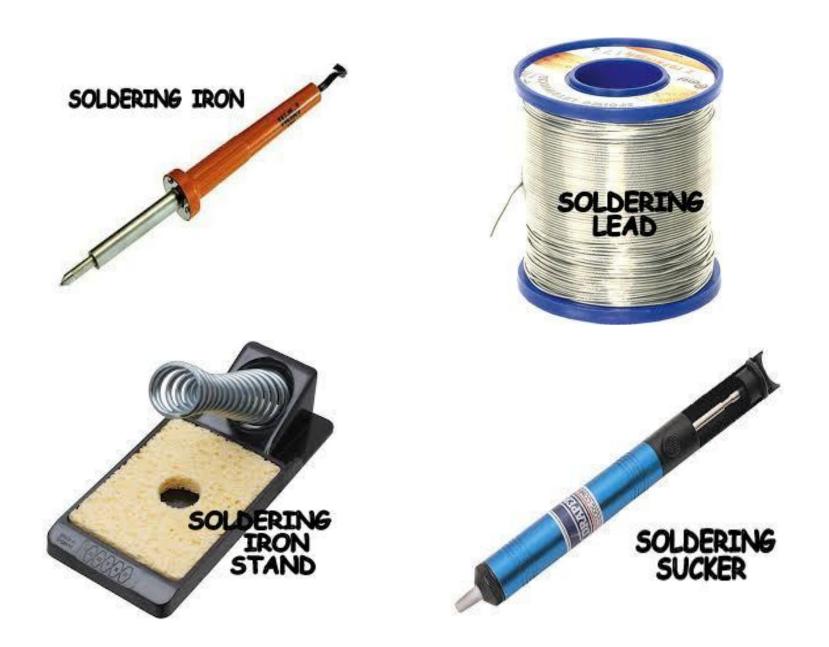

als.



External Tooth Lock A wather with external teech used to prevent nurs and boils here backing cut

Ogee Trick large dametal, cart. kol

suplets with a coned or sculpted appearance. Typically used in dock and wood combruction.



Internal Tooth Lock A waiter with establish betty Used to prevent nucl and bots hem backing out



Finishing A washer used to obtain a finished kolk, Usuahy caed with over head schws.



Square

A touare shaped washer.



Split Lock

The minit continues shife of

washer used to prevent rists

and bolts from backing out.

Dock Dock nasters have a large Dutside clamater and are Evolutified an standard.

WASHERS





# ELECTRONIC

















































## MASTECH MASTECH -CABLE LOCATOR





Multi Socket Extension Wire



























#### TOOLS BOX







### ETHERNET SWITCH