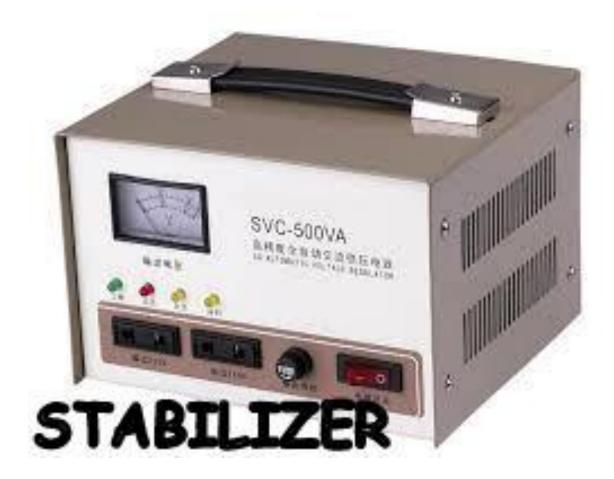

s.



External Tooth Lock A wather with external teech used to prevent nurs and boils here backing cut

Ogee Trick large dametal, cart. kol

suplets with a coned or sculpted appearance. Typically used in dock and wood combruction.



Internal Tooth Lock A waiter with establish betty Used to prevent nucl and bots hem backing out



Finishing A washer used to obtain a finished kolk, Usuahy caed with over head schws.



Square

A touare shaped washer.



Split Lock

The minit continues shife of

washer used to prevent rists

and bolts from backing out.

Dock Dock nasters have a large Dutside clamater and are Evolutified an standard.

WASHERS





# ELECTRONIC

















































## MASTECH MASTECH -CABLE LOCATOR





Multi Socket Extension Wire



























#### TOOLS BOX







### ETHERNET SWITCH