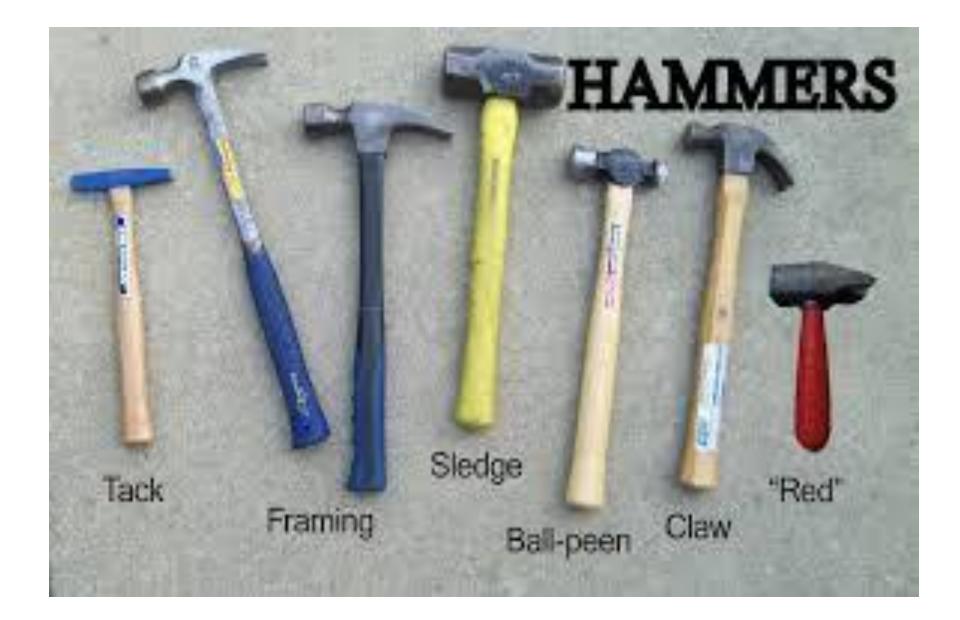

### **TECHNICAL TOOLS**













#### NUTS























# CLIP WASHERS







A fet wester, used to distribute load. Available in SAC, USS and other partners.



Fender An oversiter flat washer used to further dozhouts load expecielly on soft materials.



External Tooth Lock A wather with external teech used to prevent nurs and boils here backing cut

Ogee Trick large dametal, cart. kol

suplets with a coned or sculpted appearance. Typically used in dock and wood combruction.



Internal Tooth Lock A waiter with establish betty Used to prevent nucl and bots hem backing out



Finishing A washer used to obtain a finished kolk, Usuahy caed with over head schws.



Square

A touare shaped washer.



Split Lock

The minit continues shife of

washer used to prevent rists

and bolts from backing out.

Dock Dock