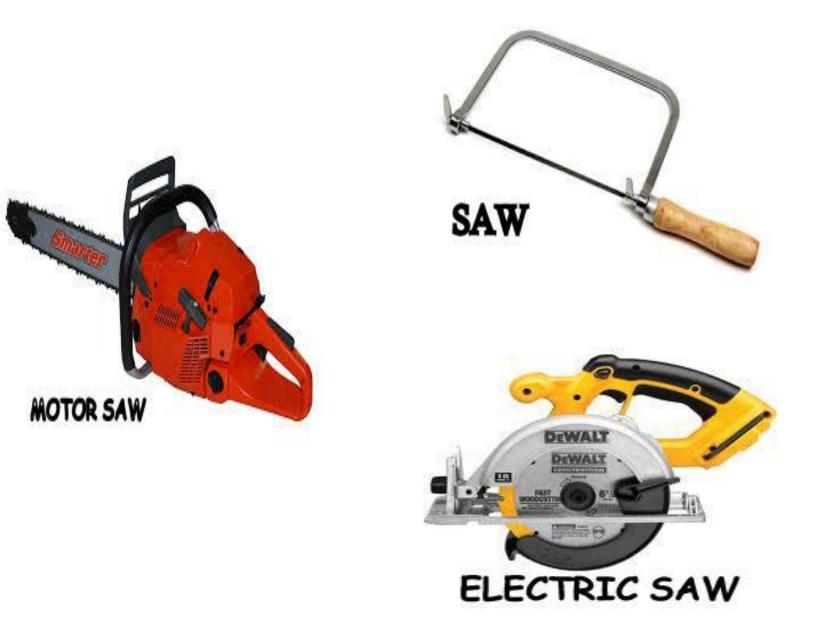

d other partners.



Fender An oversiter flat washer used to further dozhouts load expecielly on soft materials.



External Tooth Lock A wather with external teech used to prevent nurs and boils here backing cut

Ogee Trick large dametal, cart. kol

suplets with a coned or sculpted appearance. Typically used in dock and wood combruction.



Internal Tooth Lock A waiter with establish betty Used to prevent nucl and bots hem backing out



Finishing A washer used to obtain a finished kolk, Usuahy caed with over head schws.



Square

A touare shaped washer.



Split Lock

The minit continues shife of

washer used to prevent rists

and bolts from backing out.

Dock Dock nasters have a large Dutside clamater and are Evolutified an standard.

WASHERS





# ELECTRONIC

















































## MASTECH MASTECH -CABLE LOCATOR





Multi Socket Extension Wire



























#### TOOLS BOX







### ETHERNET SWITCH