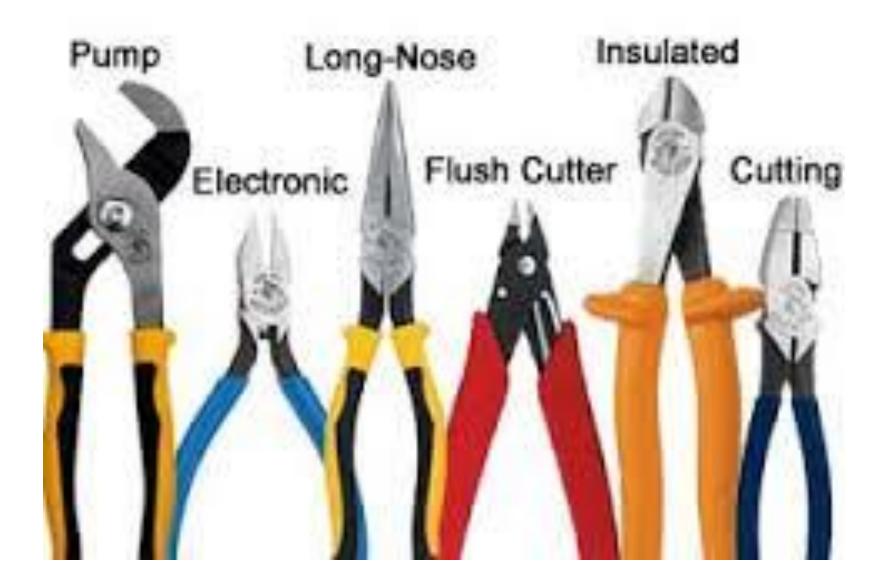

AC, USS and other partners.



Fender An oversiter flat washer used to further dozhouts load expecielly on soft materials.



External Tooth Lock A wather with external teech used to prevent nurs and boils here backing cut

Ogee Trick large dametal, cart. kol

suplets with a coned or sculpted appearance. Typically used in dock and wood combruction.



Internal Tooth Lock A waiter with establish betty Used to prevent nucl and bots hem backing out



Finishing A washer used to obtain a finished kolk, Usuahy caed with over head schws.



Square

A touare shaped washer.



Split Lock

The minit continues shife of

washer used to prevent rists

and bolts from backing out.

Dock Dock nasters have a large Dutside clamater and are Evolutified an standard.

WASHERS





# ELECTRONIC

















































## MASTECH MASTECH -CABLE LOCATOR





Multi Socket Extension Wire



























#### TOOLS BOX







### ETHERNET SWITCH