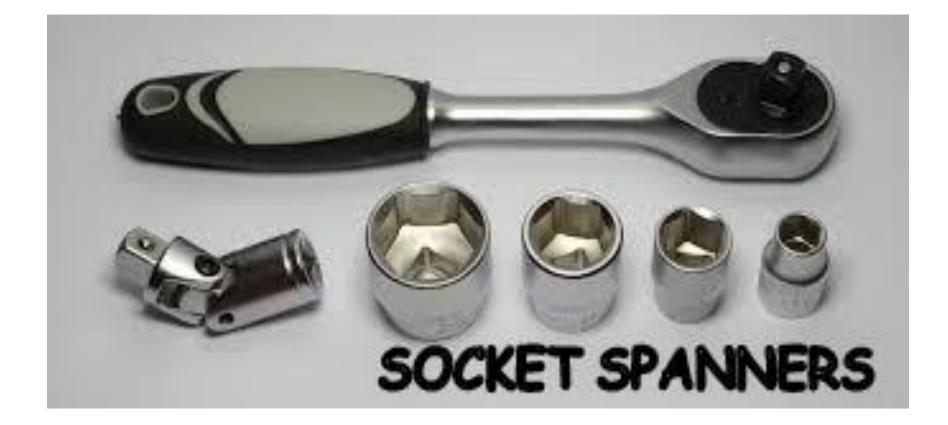

### **TECHNICAL TOOLS**













#### NUTS























# CLIP WASHERS







A fet wester, used to distribute load. Available in SAC, USS and other partners.



Fender An oversiter flat washer used to further dozhouts load expecielly on soft materials.



External Tooth Lock A wather with external teech used to prevent nurs and boils here backing cut

Ogee Trick large dametal, cart. kol

suplets with a coned or sculpted appearance. Typically used in dock and wood combruction.



Internal Tooth Lock A waiter with establish betty Used to prevent nucl and bots hem backing out



Finishing A washer used to obtain a finished kolk, Usuahy caed with over head schws.



Square

A touare shaped washer.



Split Lock

The minit continues shife of

washer used to prevent rists

and bolts from backing out.

Dock Do