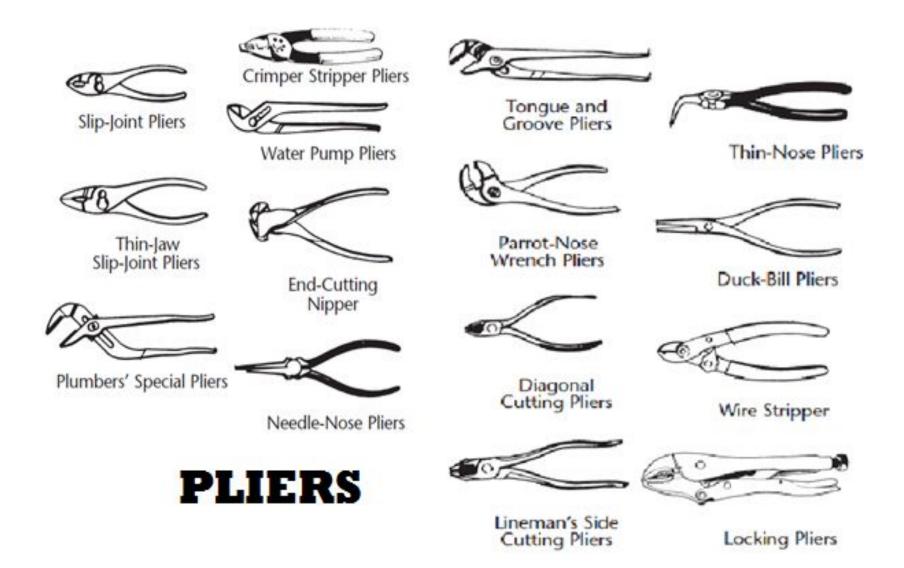

e in SAC, USS and other partners.



Fender An oversiter flat washer used to further dozhouts load expecielly on soft materials.



External Tooth Lock A wather with external teech used to prevent nurs and boils here backing cut

Ogee Trick large dametal, cart. kol

suplets with a coned or sculpted appearance. Typically used in dock and wood combruction.



Internal Tooth Lock A waiter with establish betty Used to prevent nucl and bots hem backing out



Finishing A washer used to obtain a finished kolk, Usuahy caed with over head schws.



Square

A touare shaped washer.



Split Lock

The minit continues shife of

washer used to prevent rists

and bolts from backing out.

Dock Dock nasters have a large Dutside clamater and are Evolutified an standard.

WASHERS





# ELECTRONIC

















































## MASTECH MASTECH -CABLE LOCATOR





Multi Socket Extension Wire



























#### TOOLS BOX







### ETHERNET SWITCH