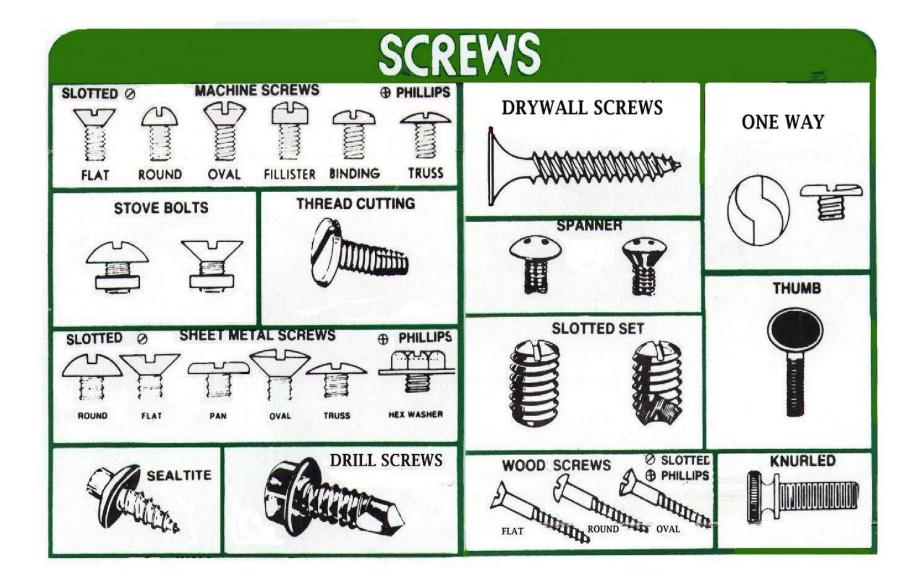

lable in SAC, USS and other partners.



Fender An oversiter flat washer used to further dozhouts load expecielly on soft materials.



External Tooth Lock A wather with external teech used to prevent nurs and boils here backing cut

Ogee Trick large dametal, cart. kol

suplets with a coned or sculpted appearance. Typically used in dock and wood combruction.



Internal Tooth Lock A waiter with establish betty Used to prevent nucl and bots hem backing out



Finishing A washer used to obtain a finished kolk, Usuahy caed with over head schws.



Square

A touare shaped washer.



Split Lock

The minit continues shife of

washer used to prevent rists

and bolts from backing out.

Dock Dock nasters have a large Dutside clamater and are Evolutified an standard.

WASHERS





# ELECTRONIC

















































## MASTECH MASTECH -CABLE LOCATOR





Multi Socket Extension Wire



























#### TOOLS BOX







### ETHERNET SWITCH