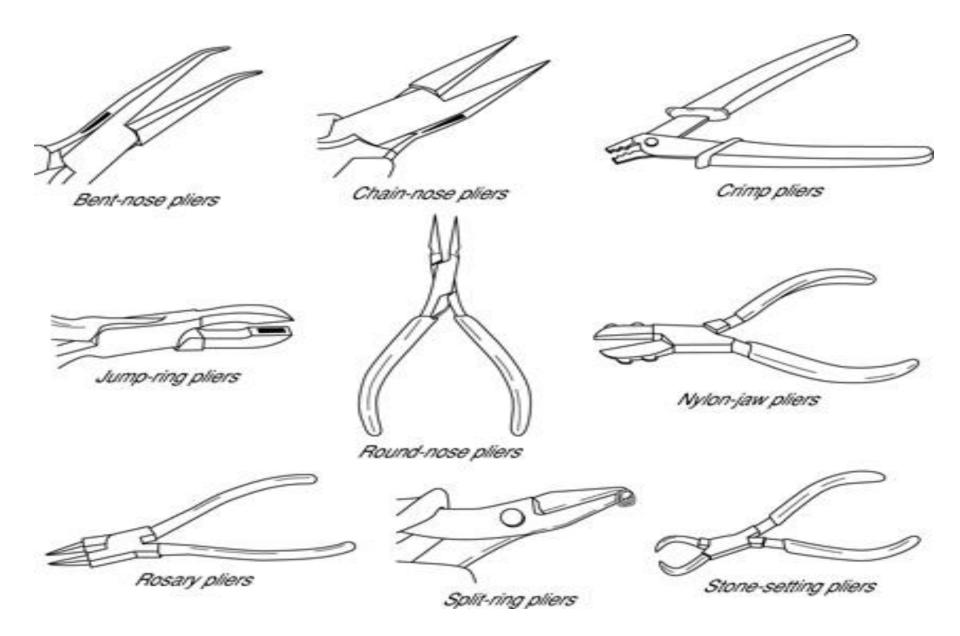

in SAC, USS and other partners.



Fender An oversiter flat washer used to further dozhouts load expecielly on soft materials.



External Tooth Lock A wather with external teech used to prevent nurs and boils here backing cut

Ogee Trick large dametal, cart. kol

suplets with a coned or sculpted appearance. Typically used in dock and wood combruction.



Internal Tooth Lock A waiter with establish betty Used to prevent nucl and bots hem backing out



Finishing A washer used to obtain a finished kolk, Usuahy caed with over head schws.



Square

A touare shaped washer.



Split Lock

The minit continues shife of

washer used to prevent rists

and bolts from backing out.

Dock Dock nasters have a large Dutside clamater and are Evolutified an standard.

WASHERS





# ELECTRONIC

















































## MASTECH MASTECH -CABLE LOCATOR





Multi Socket Extension Wire



























#### TOOLS BOX







### ETHERNET SWITCH