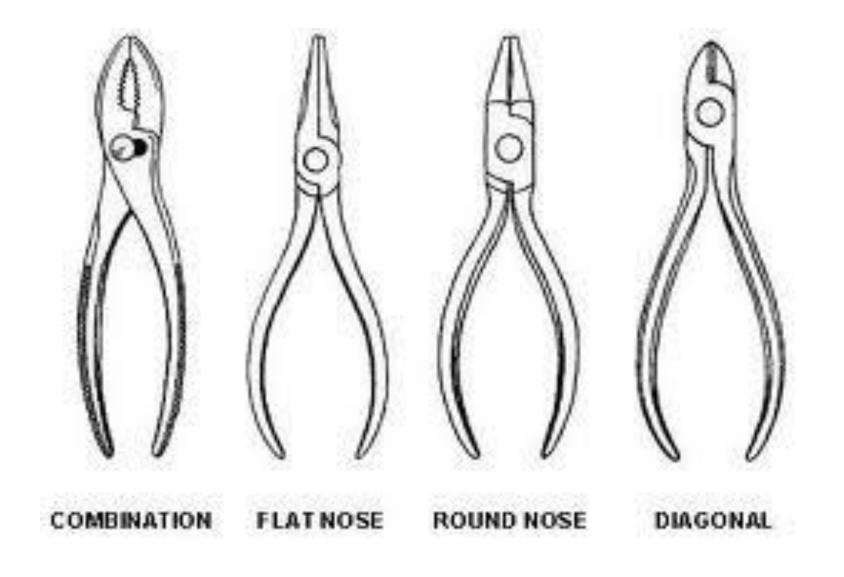

SAC, USS and other partners.



Fender An oversiter flat washer used to further dozhouts load expecielly on soft materials.



External Tooth Lock A wather with external teech used to prevent nurs and boils here backing cut

Ogee Trick large dametal, cart. kol

suplets with a coned or sculpted appearance. Typically used in dock and wood combruction.



Internal Tooth Lock A waiter with establish betty Used to prevent nucl and bots hem backing out



Finishing A washer used to obtain a finished kolk, Usuahy caed with over head schws.



Square

A touare shaped washer.



Split Lock

The minit continues shife of

washer used to prevent rists

and bolts from backing out.

Dock Dock nasters have a large Dutside clamater and are Evolutified an standard.

WASHERS





# ELECTRONIC

















































## MASTECH MASTECH -CABLE LOCATOR





Multi Socket Extension Wire



























#### TOOLS BOX







### ETHERNET SWITCH