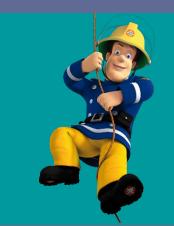

#### He's a fireman.

#### No, he isn't.

#### Yes, he is.

THE LEFT

al contraction

the

11661161 ALIGAION MUCHING