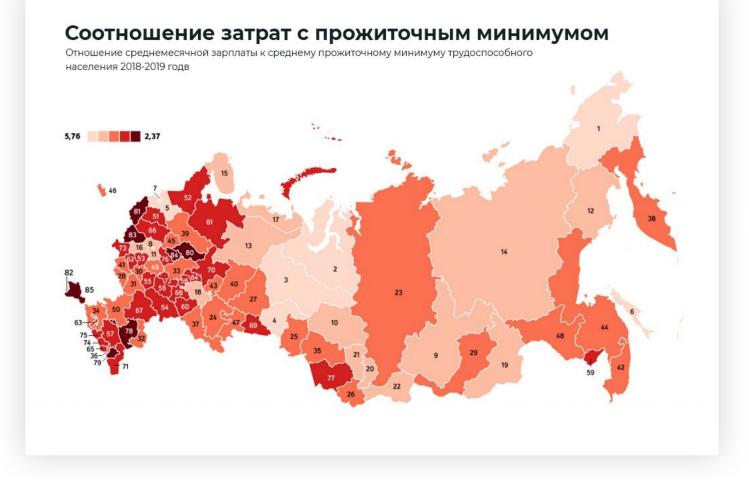

#### Самые бедные регионы РФ

Отношение среднемесячной зарплаты к среднему прожиточному минимуму 2018-2019 годв

Республика Крым - 2,37

Ивановская область - 2,71

Смоленская область - 2,73

#### Самые богатые регионы РФ

Отношение среднемесячной зарплаты к среднему прожиточному минимуму 2018-2019 годв

Чукотский автономный округ - 5,76

Ямало-Ненецкий автономный округ - 5,65

Ханты-Мансийский автономный округ - 5,18