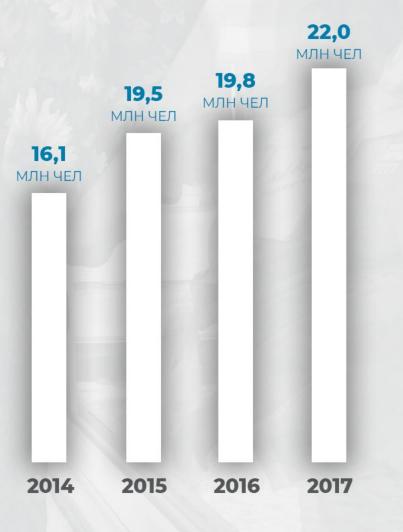

#### ГЛОБАЛЬНАЯ ЗАДАЧА

Ликвидация бедности в Российской Федерации путем социальных выплат гражданам, остро нуждающимся в государственой поддержке

146, 78 млн. чел население России на 2018 год

22, 00 млн. чел находятся за чертой бедности

#### СТАТИСТИКА УВЕЛИЧЕНИЯ БЕДНОСТИ В РОССИИ

С каждым годом проблема бедности только ухудшается в нашем государстве. Люди становятся все беднее, несмотря на усилия власти решить этот вопрос.

Данные взяти из РОССТАТА