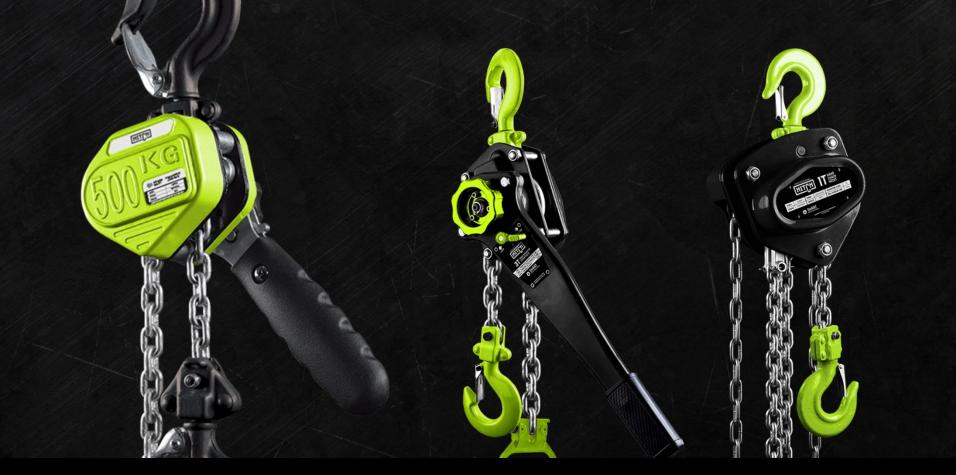

## EFFECTIVE SOLUTION FOR THE

Hitchlifting Inc. develop and pain factures the most durable and safe industrial equipment for litting loads, including for use in harsh and hazardous conditions. We have implemented SMANT Protection System technology, applying carbon coating on parts which are wear-prone. As a result, our tools are one of the best representatives of their mechanical class.

## THE MAIN EMPHASIS -ON QUALITY AND Hitchlifting Inc. products are certified according to international standards and standards adopted in the

United States. A variety

of applied safety features and the high quality of the equipment in conjunction with ANSI/ASME certification guarantee the longevity of its operation and its reliability.

The company's mission is to find optimal solutions to solve lifting tasks.

The main objective is to guarantee purchasers efficacy, safety, versatility and reliability of equipment for lifting and handling.