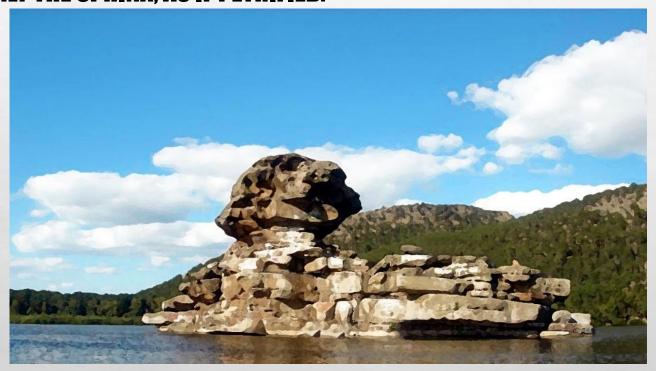

 BOROVOYE LAKE IS AT A HEIGHT OF 319 METERS ABOVE THE SEA LEVEL. IN THE BAY OF LAKE **BURABAI-ZHUMBAKTAS, WHICH BECAME THE SYMBOL OF HORUS, ON** THE ONE HAND, THIS GIRL'S **APPEARANCE ON THE MOUNTAIN, ON** THE OTHER HAND, REFLECTS THE EAST AND THE WEST. AT THE HEIGHT **OF 997 METERS ABOVE SEA LEVEL,** THE HIGHEST MOUNTAIN KOKSHE **BURABAY REGION.** 

• 757 SPECIES OF PLANTS ARE FOUND. OF THESE, 12 SPECIES ARE LISTED AS ENDANGERED. BLOOMING TREES, 65% PINE 31% BIRCH, 3% ASPEN, AND 1% SHRUBS. UNDER THE INFLUENCE OF WIND AND IN BURABAI OKZHETPES GULU ERATEINI TAU WARRIOR SLEEPING BEAUTY, EAGLE, CAMEL, MUSK DEER, PARTICULARLY THE SPHINX, AS IF PETRIFIED.