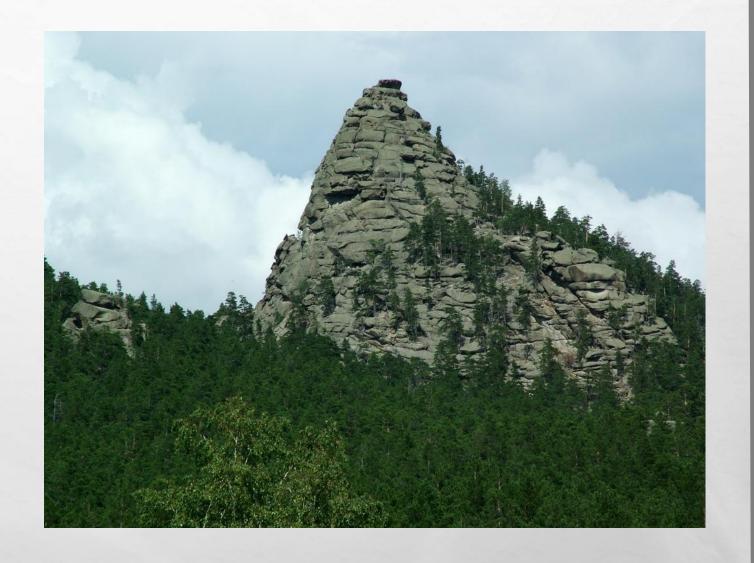

 BOROVOYE LAKE IS AT A HEIGHT OF 319 METERS ABOVE THE SEA LEVEL. IN THE BAY OF LAKE **BURABAI-ZHUMBAKTAS, WHICH BECAME THE SYMBOL OF HORUS, ON** THE ONE HAND, THIS GIRL'S **APPEARANCE ON THE MOUNTAIN, ON** THE OTHER HAND, REFLECTS THE EAST AND THE WEST. AT THE HEIGHT **OF 997 METERS ABOVE SEA LEVEL,** THE HIGHEST MOUNTAIN KOKSHE **BURABAY REGION.** 

• 757 SPECIES OF PLANTS ARE FOUND. OF THESE, 12 SPECIES ARE LISTED AS ENDANGERED. BLOOMING TREES, 65% PINE 31% BIRCH, 3% ASPEN, AND 1% SHRUBS. UNDER THE INFLUENCE OF WIND AND IN BURABAI OKZHETPES GULU ERATEINI TAU WARRIOR SLEEPING BEAUTY, EAGLE, CAMEL, MUSK DEER, PARTICULARLY THE SPHINX, AS IF PETRIFIED.