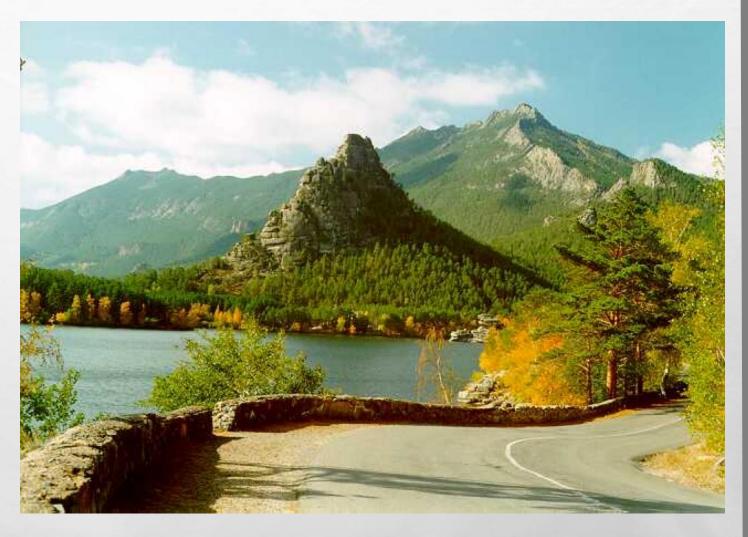

 BOROVOYE LAKE IS AT A HEIGHT OF 319 METERS ABOVE THE SEA LEVEL. IN THE BAY OF LAKE **BURABAI-ZHUMBAKTAS, WHICH BECAME THE SYMBOL OF HORUS, ON** THE ONE HAND, THIS GIRL'S **APPEARANCE ON THE MOUNTAIN, ON** THE OTHER HAND, REFLECTS THE EAST AND THE WEST. AT THE HEIGHT **OF 997 METERS ABOVE SEA LEVEL,** THE HIGHEST MOUNTAIN KOKSHE **BURABAY REGION.** 

• FUNNY BOROVOE THE BEAUTY OF NATURE, CLEAN AIR, ATTRACTIVE. HIGH MOUNTAINS, BLUE LAKES, PINE AND BIRCH TREES GRACED THE EDGES OF FILLS. 305 SPECIES OF WILDLIFE IN THE PARK. 87 I OF RARE AND ENDANGERED SPECIES.