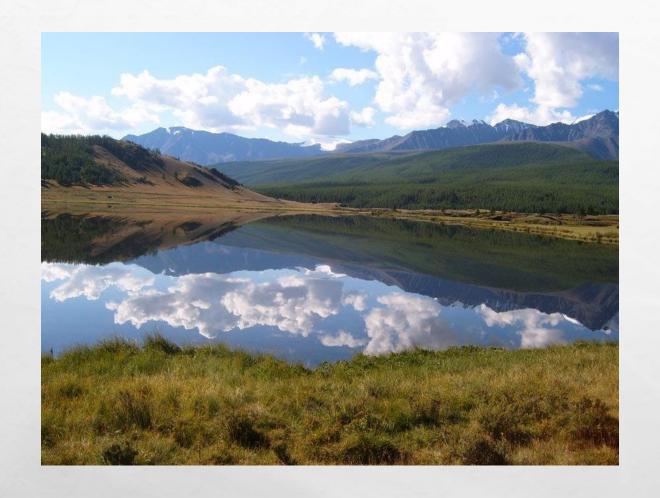

• FUNNY BOROVOE THE BEAUTY OF NATURE, CLEAN AIR, ATTRACTIVE. HIGH MOUNTAINS, BLUE LAKES, PINE AND BIRCH TREES GRACED THE EDGES OF FILLS. 305 SPECIES OF WILDLIFE IN THE PARK. 87 I OF RARE AND ENDANGERED SPECIES.