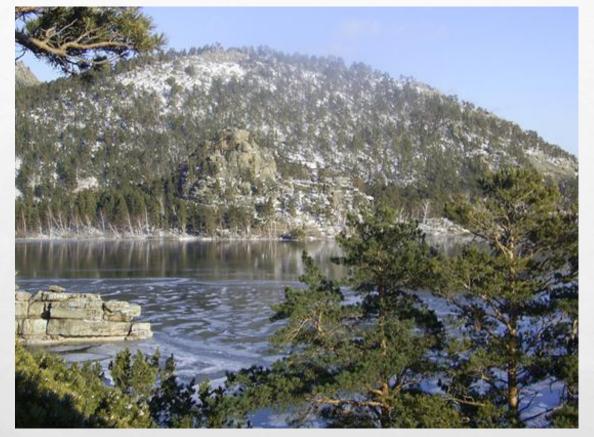

• FUNNY BOROVOE THE BEAUTY OF NATURE, CLEAN AIR, ATTRACTIVE. HIGH MOUNTAINS, BLUE LAKES, PINE AND BIRCH TREES GRACED THE EDGES OF FILLS. 305 SPECIES OF WILDLIFE IN THE PARK. 87 I OF RARE AND ENDANGERED SPECIES.