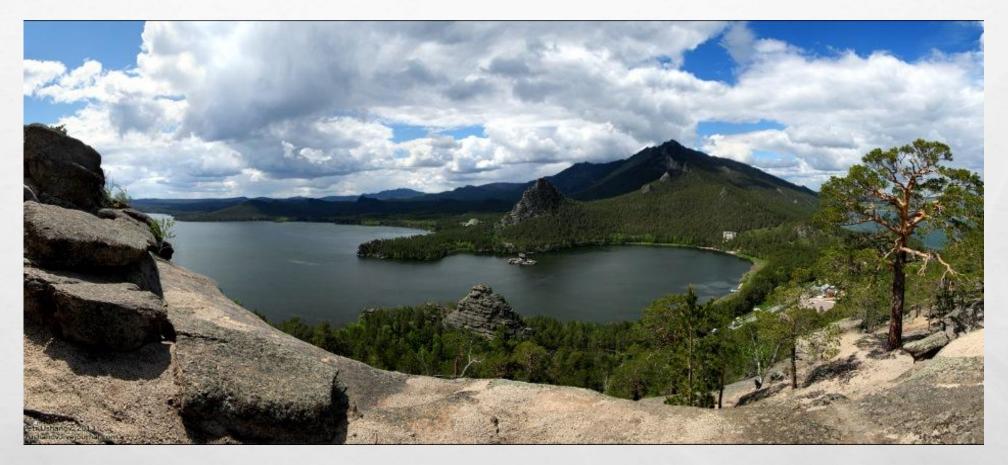

 BOROVOYE LAKE IS AT A HEIGHT OF 319 METERS ABOVE THE SEA LEVEL. IN THE BAY OF LAKE **BURABAI-ZHUMBAKTAS, WHICH BECAME THE SYMBOL OF HORUS, ON** THE ONE HAND, THIS GIRL'S **APPEARANCE ON THE MOUNTAIN, ON** THE OTHER HAND, REFLECTS THE EAST AND THE WEST. AT THE HEIGHT **OF 997 METERS ABOVE SEA LEVEL,** THE HIGHEST MOUNTAIN KOKSHE **BURABAY REGION.** 

• FUNNY BOROVOE THE BEAUTY OF NATURE, CLEAN AIR, ATTRACTIVE. HIGH MOUNTAINS, BLUE LAKES, PINE AND BIRCH TREES GRACED THE EDGES OF FILLS. 305 SPECIES OF WILDLIFE IN THE PARK. 87 I OF RARE AND ENDANGERED SPECIES.