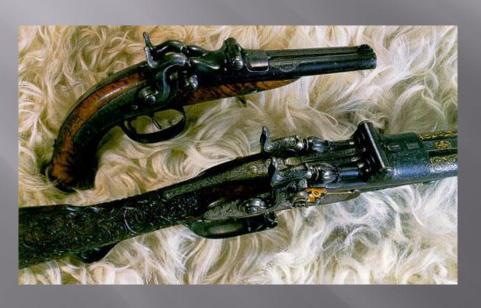

The unique Museum of Arms on the territory of the Tula Kremlin is a symbol of the city. It was founded at the Tula gun factory according to the order of Peter I.

## The new building of the museum of Arms «Hemlet»

Among Tula historical weapons there are true masterpieces.

Visit the Museum of Samovars with the riveting variety of the exhibits.

Not far from Tula is Yasnaya Polyana. Here the great Russian writer Leo Tolstoy lived and worked for almost all his life. Now it is a Museum. Many people not only from our country but also abroad visit Yasnaya