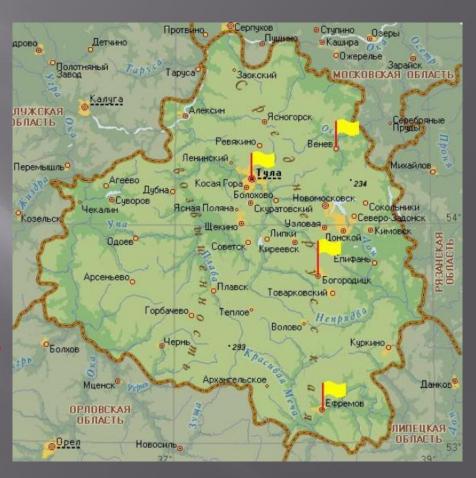

#### Tula is famous

for...

Tula region is situated in the central part of the East European plain on the Middle Russian Hills, Southward of Moscow. The population of the region total 1840000.

**Tula region is** bounded by Moscow, Oryol, Ryazan, Kaluga and Lipetsk regions. Tula is in the the centre of Tula region. The other towns are: Aleksin, Belyov, Bogoroditsk, Dubna, Odoyev, Plavsk and othors