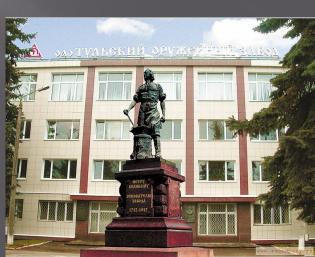

The unique Museum of Arms on the territory of the Tula Kremlin is a symbol of the city. It was founded at the Tula gun factory according to the order of Peter I.