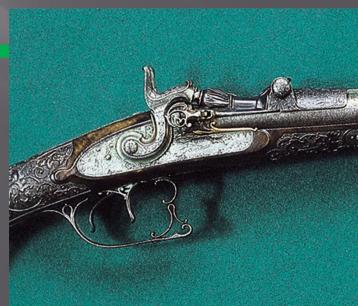

The unique Museum of Arms on the territory of the Tula Kremlin is a symbol of the city. It was founded at the Tula gun factory according to the order of Peter I.