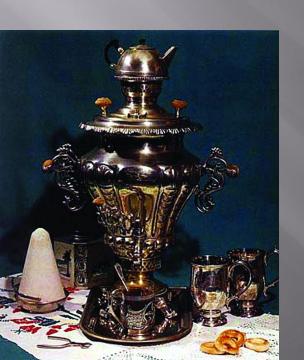

## The new building of the museum of Arms «Hemlet»

Among Tula historical weapons there are true masterpieces.

Visit the Museum of Samovars with the riveting variety of the exhibits.

Not far from Tula is Yasnaya Polyana. Here the great Russian writer Leo Tolstoy lived and worked for almost all his life. Now it is a Museum. Many people not only from our country but also abroad visit Yasnaya