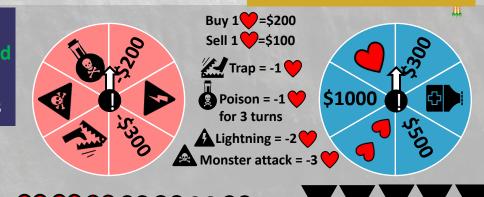

This ancient sword must be returned (must, return) to the national suseum. This artifact's copy

At present this (examine) at expertise la

Click on the artifact, do the task. If correct,

spin the award wheel. If wrong, spin the

luck wheel. Try to collect money ar

The world had by

map with many blank

spaces, before first big

explorers appeared

(sell) on the museum auction by

This ar noon tomor

+ + + + + +