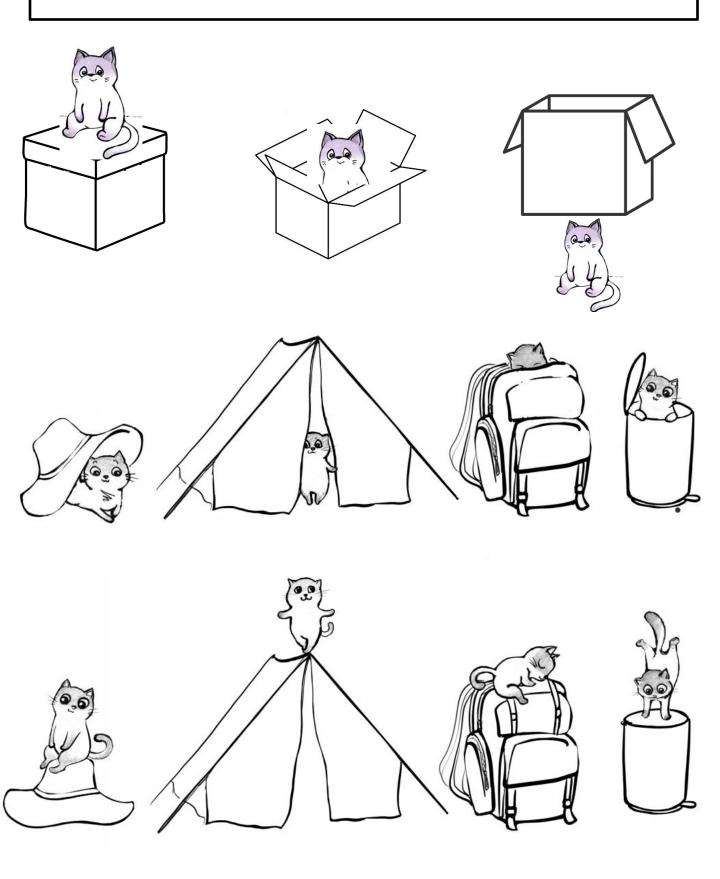

### ON IN UNDER

| Where | is | the | kitter  | 1? |
|-------|----|-----|---------|----|
|       |    |     | 1116661 |    |

The kitten is \_\_\_\_\_ the \_\_\_\_\_ . ,

The kitten is \_\_\_\_\_ the \_\_\_\_\_.

The kitten is \_\_\_\_\_\_ the \_\_\_\_\_ .

The kitten is \_\_\_\_\_\_ the \_\_\_\_\_ .

The kitten is \_\_\_\_\_ the \_\_\_\_\_.

The kitten is \_\_\_\_\_ the \_\_\_\_\_ .

The kitten is \_\_\_\_\_ the \_\_\_\_\_ .

The kitten is \_\_\_\_\_ the \_\_\_\_\_.