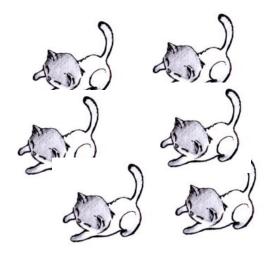

|          |                 |               |  |  |  |  |  |
|                  |                   |          |                 |               |  |  |  |  |  |
|                  |                   |          |                 |               |  |  |  |  |  |
|                  |                   |          |                 |               |  |  |  |  |  |

# Numbers - Цифры



| 1 | _ | 0 | n | e |
|---|---|---|---|---|
|   |   | • |   | ~ |

2 – two

3 - three

**4** – **four** 

5 - five

6 - six

7 – seven

8 – eight

9 – nine

10 - ten

1 —

2 –

3 –

4 —

5 —

6 –

### Write.













one kitten two kittens

three









five



six



seven

#### Count and write.



kittens kittens

## How many kittens are here? Count and write.













#### one kitten









### Count and match.



one kitten









three kittens



six kittens

eight kittens





five kittens





four kittens

seven kittens



two kittens







### ON IN UNDER



| Where | is | the | kitter  | 1? |
|-------|----|-----|---------|----|
|       |    |     | 1116661 |    |



The kitten is \_\_\_\_\_ the \_\_\_\_\_ . ,



The kitten is \_\_\_\_\_ the \_\_\_\_\_.



The kitten is \_\_\_\_\_\_ the \_\_\_\_\_ .



The kitten is \_\_\_\_\_\_ the \_\_\_\_\_ .



The kitten is \_\_\_\_\_ the \_\_\_\_\_.



The kitten is \_\_\_\_\_ the \_\_\_\_\_ .



The kitten is \_\_\_\_\_ the \_\_\_\_\_ .



The kitten is \_\_\_\_\_ the \_\_\_\_\_.