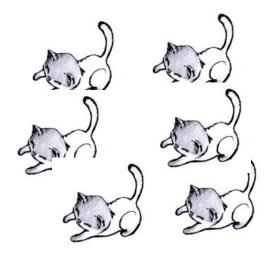

#### Count and write.

kittens kittens

## How many kittens are here? Count and write.