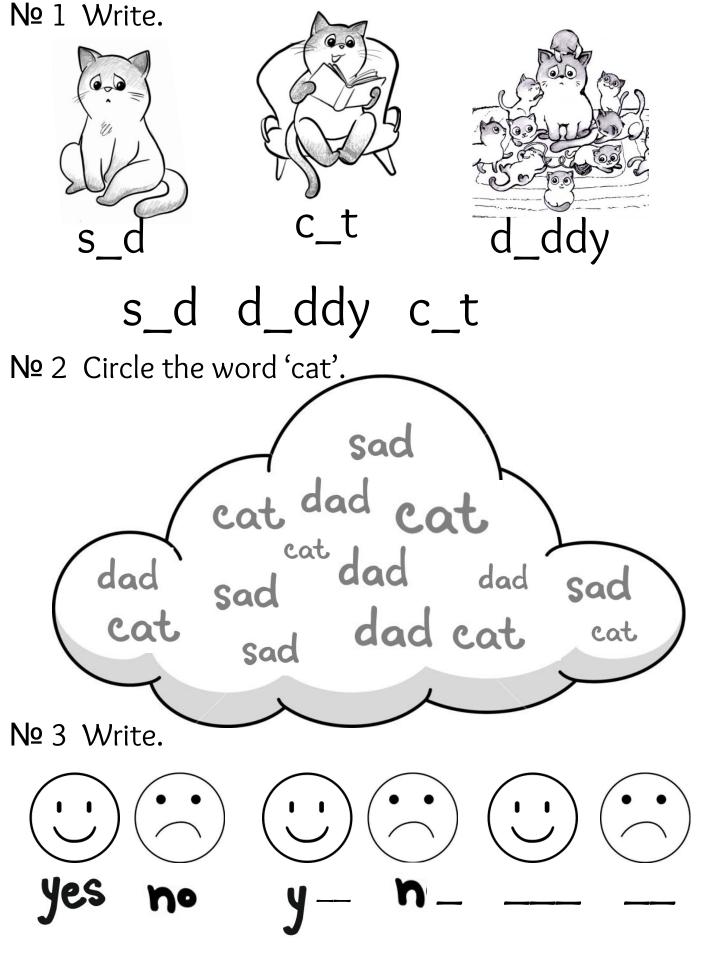

# Daddy Cat is sad. Why?

why?

wh\_?

W\_\_\_?

|                  | Choose and write. |          |                 |               |  |  |  |  |  |
|------------------|-------------------|----------|-----------------|---------------|--|--|--|--|--|
| sits             |                   | mat      | sad             | daddy         |  |  |  |  |  |
| •Dadd            | <br>ly is         |          | •               |               |  |  |  |  |  |
| •Dadd            | ly cat sits o     | on the   |                 | ·             |  |  |  |  |  |
| • cat is sad.    |                   |          |                 |               |  |  |  |  |  |
| •Dadd            | ly cat            |          |                 | on the mat.   |  |  |  |  |  |
| Draw and colour. |                   |          |                 |               |  |  |  |  |  |
| N D              | raw a mat.        |          | Draw a sad cat. |               |  |  |  |  |  |
|                  |                   |          |                 |               |  |  |  |  |  |
|                  |                   |          |                 |               |  |  |  |  |  |
|                  |                   |          |                 |               |  |  |  |  |  |
|                  |                   |          |                 |               |  |  |  |  |  |
| Duo              |                   | <b>-</b> | 5               |               |  |  |  |  |  |
| Drav             | v a nappy o       | cat.     | Draw a          | cat on a mat. |  |  |  |  |  |
|                  |                   |          |                 |               |  |  |  |  |  |
|                  |                   |          |                 |               |  |  |  |  |  |
|                  |                   |          |                 |               |  |  |  |  |  |
|                  |                   |          |                 |               |  |  |  |  |  |