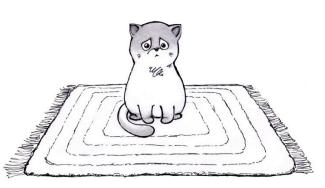

# Daddy Cat is sad. Why?

why?

wh\_?

W\_\_\_?

|                  | Choose and write. |          |                 |               |  |  |  |  |  |
|------------------|-------------------|----------|-----------------|---------------|--|--|--|--|--|
| sits             |                   | mat      | sad             | daddy         |  |  |  |  |  |
| •Dadd            | <br>ly is         |          | •               |               |  |  |  |  |  |
| •Dadd            | ly cat sits o     | on the   |                 | ·             |  |  |  |  |  |
| • cat is sad.    |                   |          |                 |               |  |  |  |  |  |
| •Dadd            | ly cat            |          |                 | on the mat.   |  |  |  |  |  |
| Draw and colour. |                   |          |                 |               |  |  |  |  |  |
| N D              | raw a mat.        |          | Draw a sad cat. |               |  |  |  |  |  |
|                  |                   |          |                 |               |  |  |  |  |  |
|                  |                   |          |                 |               |  |  |  |  |  |
|                  |                   |          |                 |               |  |  |  |  |  |
|                  |                   |          |                 |               |  |  |  |  |  |
| Duo              |                   | <b>-</b> | 5               |               |  |  |  |  |  |
| Drav             | v a nappy o       | cat.     | Draw a          | cat on a mat. |  |  |  |  |  |
|                  |                   |          |                 |               |  |  |  |  |  |
|                  |                   |          |                 |               |  |  |  |  |  |
|                  |                   |          |                 |               |  |  |  |  |  |
|                  |                   |          |                 |               |  |  |  |  |  |