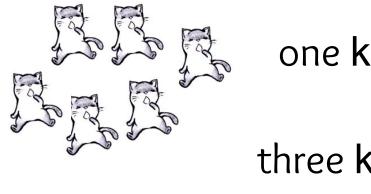

|               |  |  |  |  |  |
|                  |                   |          |                 |               |  |  |  |  |  |
|                  |                   |          |                 |               |  |  |  |  |  |
|                  |                   |          |                 |               |  |  |  |  |  |

# Numbers - Цифры



| 1 | _ | 0 | n | e |
|---|---|---|---|---|
|   |   | • |   | ~ |

2 – two

3 - three

**4** – **four** 

5 - five

6 - six

7 – seven

8 – eight

9 – nine

10 - ten

1 —

2 –

3 –

4 —

5 —

6 –

### Write.













one kitten two kittens

three









five



six



seven

#### Count and write.



kittens kittens

## How many kittens are here? Count and write.













#### one kitten









### Count and match.



one kitten









three kittens



six kittens

eight kittens





five kittens





four kittens

seven kittens



two kittens







### ON IN UNDER



| Where | is | the | kitter  | 1? |
|-------|----|-----|---------|----|
|       |    |     | 1116661 |    |



The kitten is \_\_\_\_\_ the \_\_\_\_\_ . ,



The kitten is \_\_\_\_\_ the \_\_\_\_\_.



The kitten is \_\_\_\_\_\_ the \_\_\_\_\_ .



The kitten is \_\_\_\_\_\_ the \_\_\_\_\_ .



The kitten is \_\_\_\_\_ the \_\_\_\_\_.



The kitten is \_\_\_\_\_ the \_\_\_\_\_ .



The kitten is \_\_\_\_\_ the \_\_\_\_\_ .



The kitten is \_\_\_\_\_ the \_\_\_\_\_.