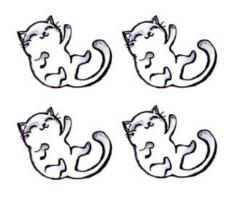

### Write.

one kitten two kittens

three

five

six

seven

#### Count and write.

kittens kittens

## How many kittens are here? Count and write.