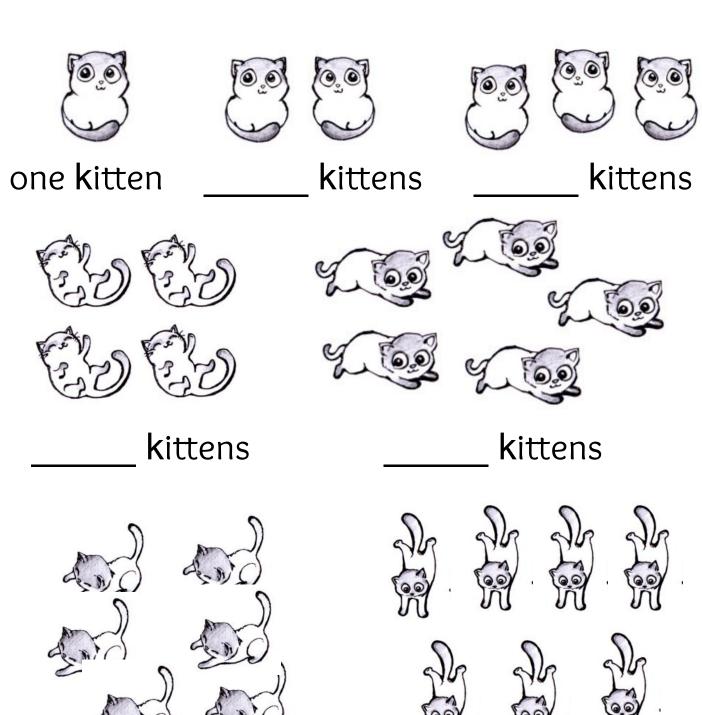

#### Count and write.

kittens kittens

## How many kittens are here? Count and write.

#### one kitten