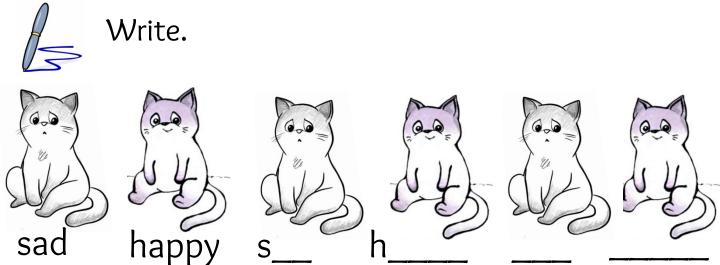

# Daddy Cat is sad. Why?

why?

wh\_?

W\_\_\_?

|                  | Choose and write. |          |                 |               |  |  |  |  |  |
|------------------|-------------------|----------|-----------------|---------------|--|--|--|--|--|
| sits             |                   | mat      | sad             | daddy         |  |  |  |  |  |
| •Dadd            | <br>ly is         |          | •               |               |  |  |  |  |  |
| •Dadd            | ly cat sits o     | on the   |                 | ·             |  |  |  |  |  |
| • cat is sad.    |                   |          |                 |               |  |  |  |  |  |
| •Dadd            | ly cat            |          |                 | on the mat.   |  |  |  |  |  |
| Draw and colour. |                   |          |                 |               |  |  |  |  |  |
| N D              | raw a mat.        |          | Draw a sad cat. |               |  |  |  |  |  |
|                  |                   |          |                 |               |  |  |  |  |  |
|                  |                   |          |                 |               |  |  |  |  |  |
|                  |                   |          |                 |               |  |  |  |  |  |
|                  |                   |          |                 |               |  |  |  |  |  |
| Duo              |                   | <b>-</b> | 5               |               |  |  |  |  |  |
| Drav             | v a nappy o       | cat.     | Draw a          | cat on a mat. |  |  |  |  |  |
|                  |                   |          |                 |               |  |  |  |  |  |
|                  |                   |          |                 |               |  |  |  |  |  |
|                  |                   |          |                 |               |  |  |  |  |  |
|                  |                   |          |                 |               |  |  |  |  |  |