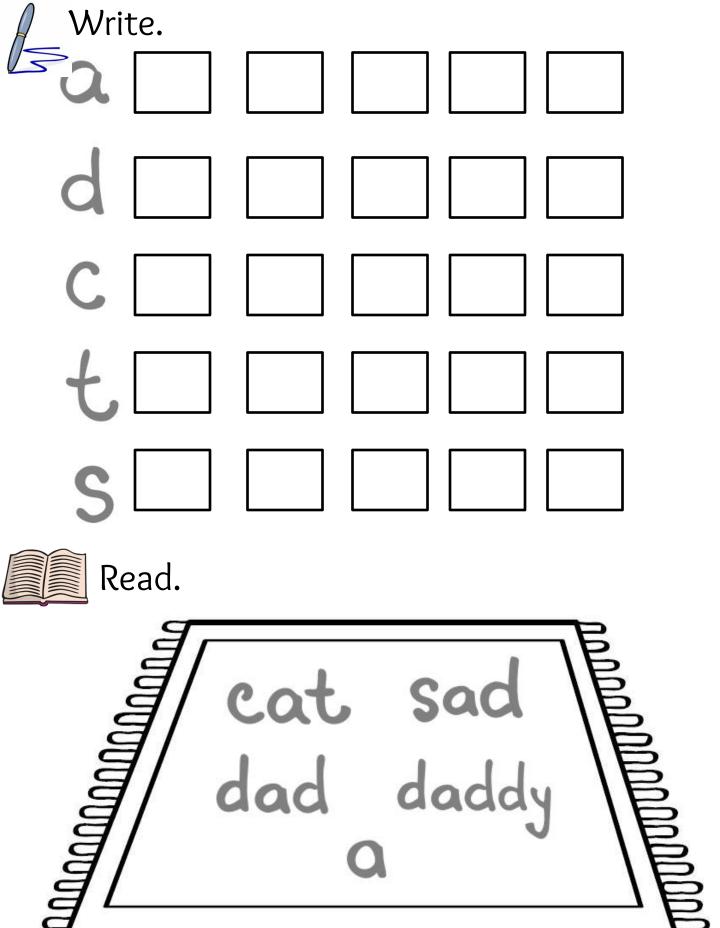

Read the ladder.

Daddy
Daddy Cat
Daddy Cat sits
Daddy Cat sits on
Daddy Cat sits on the
Daddy cat sits on the