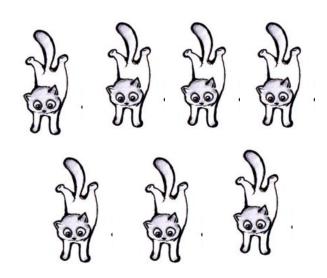

### Count and match.

one kitten

three kittens

six kittens

eight kittens

five kittens

four kittens

seven kittens