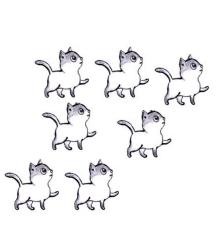

### Count and match.

one kitten

three kittens

six kittens

eight kittens

five kittens

four kittens

seven kittens