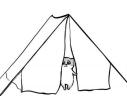

### ON IN UNDER

| Where | is | the | kitter  | 1? |
|-------|----|-----|---------|----|
|       |    |     | 1116661 |    |

The kitten is \_\_\_\_\_ the \_\_\_\_\_ . ,

The kitten is \_\_\_\_\_ the \_\_\_\_\_.

The kitten is \_\_\_\_\_\_ the \_\_\_\_\_ .

The kitten is \_\_\_\_\_\_ the \_\_\_\_\_ .

The kitten is \_\_\_\_\_ the \_\_\_\_\_.

The kitten is \_\_\_\_\_ the \_\_\_\_\_ .

The kitten is \_\_\_\_\_ the \_\_\_\_\_ .