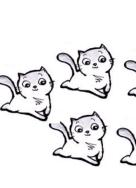

#### Count and write.

kittens kittens

## How many kittens are here? Count and write.