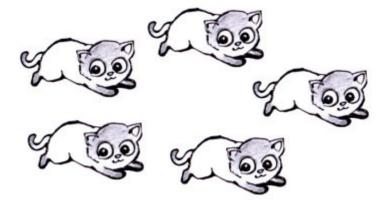

|          |                 |               |  |  |  |  |  |
|                  |                   |          |                 |               |  |  |  |  |  |
|                  |                   |          |                 |               |  |  |  |  |  |
|                  |                   |          |                 |               |  |  |  |  |  |

# Numbers - Цифры



| 1 | _ | 0 | n | e |
|---|---|---|---|---|
|   |   | • |   | ~ |

2 – two

3 - three

**4** – **four** 

5 - five

6 - six

7 – seven

8 – eight

9 – nine

10 - ten

1 —

2 –

3 –

4 —

5 —

6 –

### Write.













one kitten two kittens

three









five



six



seven

#### Count and write.



kittens kittens

## How many kittens are here? Count and write.













#### one kitten









### Count and match.



one kitten









three kittens



six kittens

eight kittens





five kittens





four kittens

seven kittens



two kittens







### ON IN UNDER



| Where | is | the | kitter  | 1? |
|-------|----|-----|---------|----|
|       |    |     | 1116661 |    |



The kitten is \_\_\_\_\_ the \_\_\_\_\_ . ,



The kitten is \_\_\_\_\_ the \_\_\_\_\_.



The kitten is \_\_\_\_\_\_ the \_\_\_\_\_ .



The kitten is \_\_\_\_\_\_ the \_\_\_\_\_ .



The kitten is \_\_\_\_\_ the \_\_\_\_\_.



The kitten is \_\_\_\_\_ the \_\_\_\_\_ .



The kitten is \_\_\_\_\_ the \_\_\_\_\_ .



The kitten is \_\_\_\_\_ the \_\_\_\_\_.