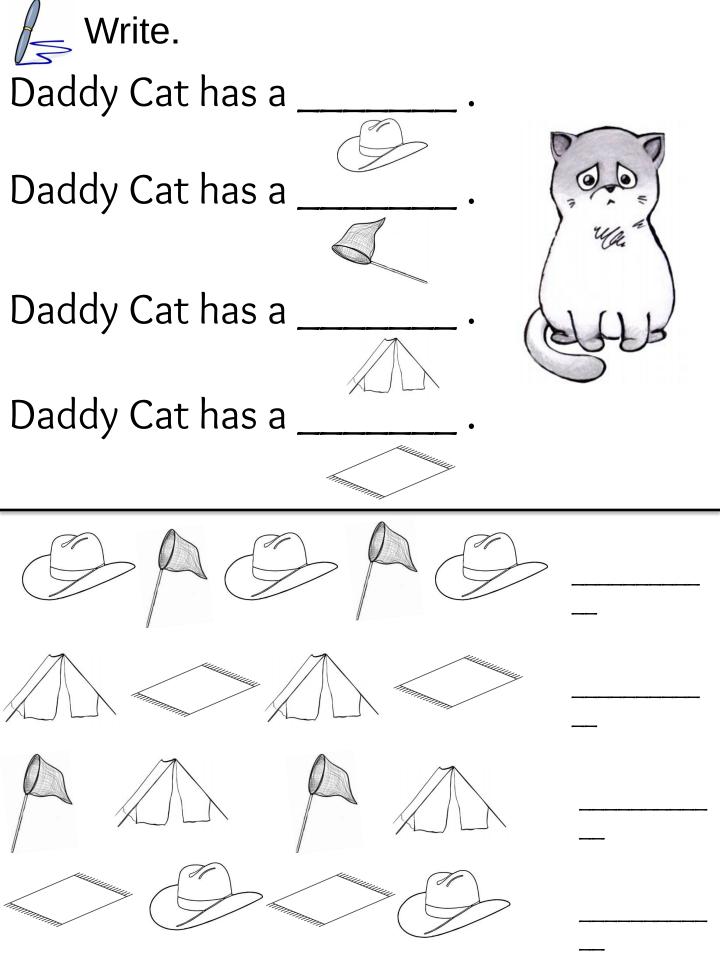

# Daddy Cat is sad. Why?

why?

wh\_?

W\_\_\_?

|                  | Choose and write. |          |                 |               |  |  |  |  |  |
|------------------|-------------------|----------|-----------------|---------------|--|--|--|--|--|
| sits             |                   | mat      | sad             | daddy         |  |  |  |  |  |
| •Dadd            | <br>ly is         |          | •               |               |  |  |  |  |  |
| •Dadd            | ly cat sits o     | on the   |                 | ·             |  |  |  |  |  |
| • cat is sad.    |                   |          |                 |               |  |  |  |  |  |
| •Dadd            | ly cat            |          |                 | on the mat.   |  |  |  |  |  |
| Draw and colour. |                   |          |                 |               |  |  |  |  |  |
| N D              | raw a mat.        |          | Draw a sad cat. |               |  |  |  |  |  |
|                  |                   |          |                 |               |  |  |  |  |  |
|                  |                   |          |                 |               |  |  |  |  |  |
|                  |                   |          |                 |               |  |  |  |  |  |
|                  |                   |          |                 |               |  |  |  |  |  |
| Duo              |                   | <b>-</b> | 5               |               |  |  |  |  |  |
| Drav             | v a nappy o       | cat.     | Draw a          | cat on a mat. |  |  |  |  |  |
|                  |                   |          |                 |               |  |  |  |  |  |
|                  |                   |          |                 |               |  |  |  |  |  |
|                  |                   |          |                 |               |  |  |  |  |  |
|                  |                   |          |                 |               |  |  |  |  |  |