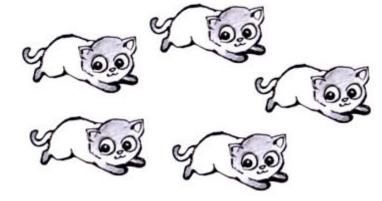

#### Count and write.

kittens kittens

## How many kittens are here? Count and write.