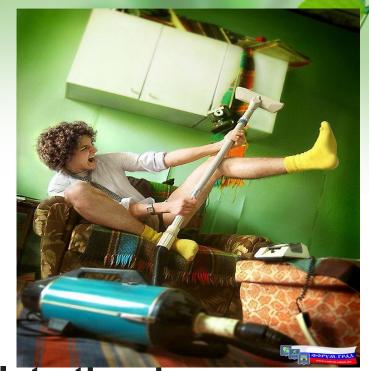

#### Look for new words

Hoover
To switch on
Din
To suck in
Homeless
To plug in

#### Read and translate the rhyme

I bought a new Hoover today,
Plugged it in in the usual way,
Switched it on – what a din,
It sucked everything in,
Now I'm homeless with no place to stay,