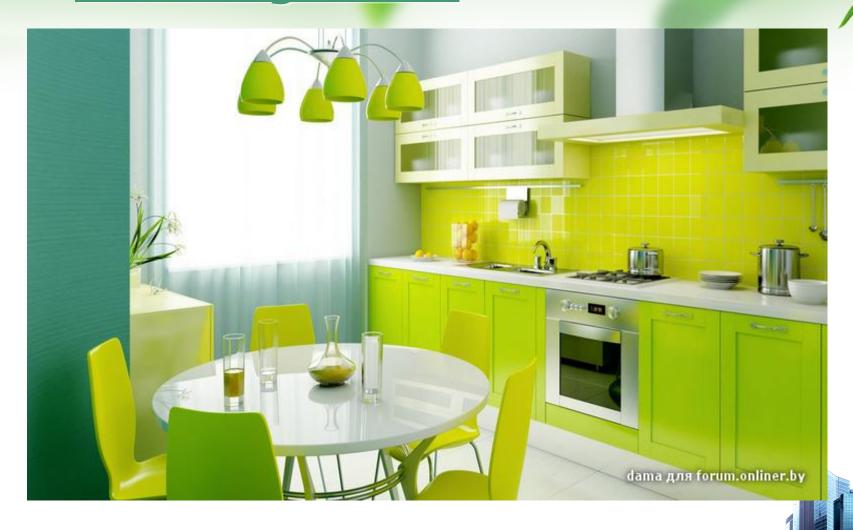

# Describe the kitchen using the following words

### Описание кухни

- There is a table in the kitchen.
- **♦** There are 4 chairs around the table.
- There are 3 glasses and a vase on the table.
- There is a kitchen unit in the kitchen.
- **♦** There is a sink and a taps in the kitchen.
- **♦** There is a stove in the kitchen.
- There are some plates in the kitchen