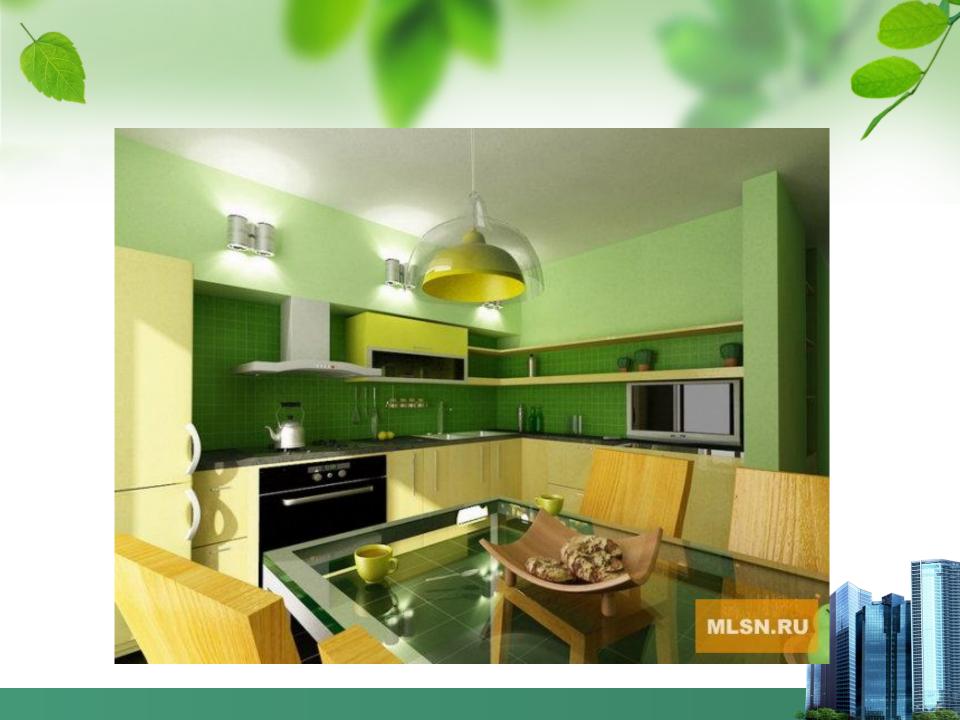

# Describe the kitchen using the following words

### Описание кухни

- There is a table in the kitchen.
- **♦** There are 4 chairs around the table.
- There are 3 glasses and a vase on the table.
- There is a kitchen unit in the kitchen.
- **♦** There is a sink and a taps in the kitchen.
- **♦** There is a stove in the kitchen.
- There are some plates in the kitchen