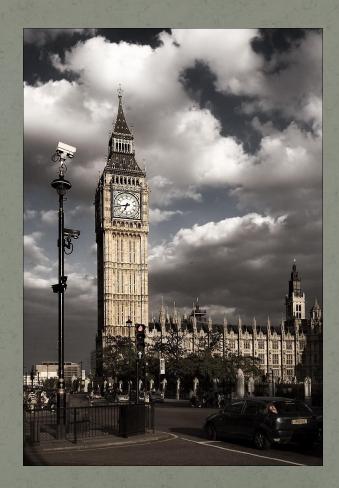

## welcome to London!

#### What is it?



## Big Ben



#### What is it?



## The Tower Bridge



## Do you know the song about the London Bridge?

#### What is it?



#### What is it?





#### What do you see in the picture?



#### A double decker bus



#### Buckingham Palace



#### Who wears this hat?



## Yes! The Queens Guard.



#### The changing of the guard



# Do you know what instrument they are playing?



#### The changing of the guard



#### What is it? Who painted it?

#### The Houses of Parliment



#### Who is this man? What is his job?



## Hyde Park



## Hyde





#### Here is a closer look at the helmet.



## He is an English Bobby!



#### Who lives here?



#### Gordon Brown the Prime Minister



## Where are you?



## The London Eye



## Where are you?

#### ....in a Taxi!









## UNDERGROUND



#### Also