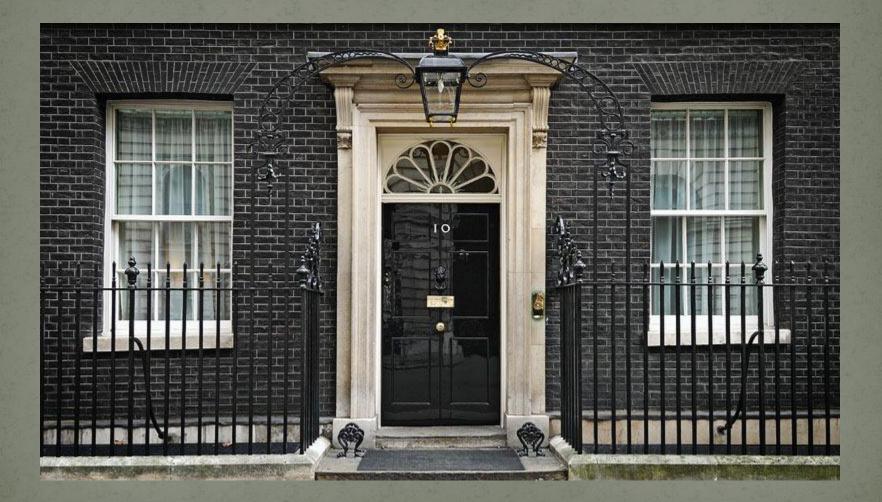

## welcome to London!

#### What is it?



## Big Ben



#### What is it?



## The Tower Bridge



## Do you know the song about the London Bridge?

#### What is it?



#### What is it?





#### What do you see in the picture?



#### A double decker bus



#### Buckingham Palace



#### Who wears this hat?



## Yes! The Queens Guard.



#### The changing of the guard



# Do you know what instrument they are playing?



#### The changing of the guard



#### What is it? Who painted it?

#### The Houses of Parliment



#### Who is this man? What is his job?



## Hyde Park



## Hyde





#### Here is a closer look at the helmet.



## He is an English Bobby!



#### Who lives here?



#### Gordon Brown the Prime Minister



## Where are you?



## The London Eye



## Where are you?

#### ....in a Taxi!









## UNDERGROUND



#### Also known as the TUBE!



#### This is what it looks like in the city



#### Let's go downstairs....



## Inside



### A Tube Map





#### Do you know the story about this flag?



#### England – The Cross of St. George



#### Scotland – The Cross of St. Andrew



#### Ireland – The Cross of St. Patrick





## The Royal Family



#### The Queen of England Elizabeth II



# Queen Elizabeth and Prince Philippe



## Prince Charles



### Prince William



## Prince William and Kate Middleton



## Prince Henry



## Lady Diana



# Do you know these people?













# How about food?

#### What time is it?



#### It's breakfast