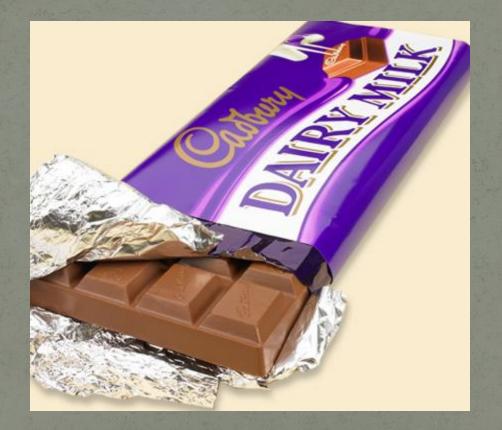

known as the TUBE!



#### This is what it looks like in the city



#### Let's go downstairs....



## Inside



### A Tube Map





#### Do you know the story about this flag?



#### England – The Cross of St. George



#### Scotland – The Cross of St. Andrew



#### Ireland – The Cross of St. Patrick





## The Royal Family



#### The Queen of England Elizabeth II



# Queen Elizabeth and Prince Philippe



## Prince Charles



### Prince William



## Prince William and Kate Middleton



## Prince Henry



## Lady Diana



# Do you know these people?













# How about food?

#### What time is it?



#### It's breakfast time. Traditional English Breakfast



#### What time is it?



#### It's lunch time .



## Fish and Chips





#### CHIPS



#### CRISPS





## CHOCOLATE



## John Montagu, 4th Earl of Sandwich



### Tea Sandwiches



### Picnic Sandwiches



## Sausage Rolls



#### What time is it?



### It's tea time



#### What time is it?



### It's dinner time!