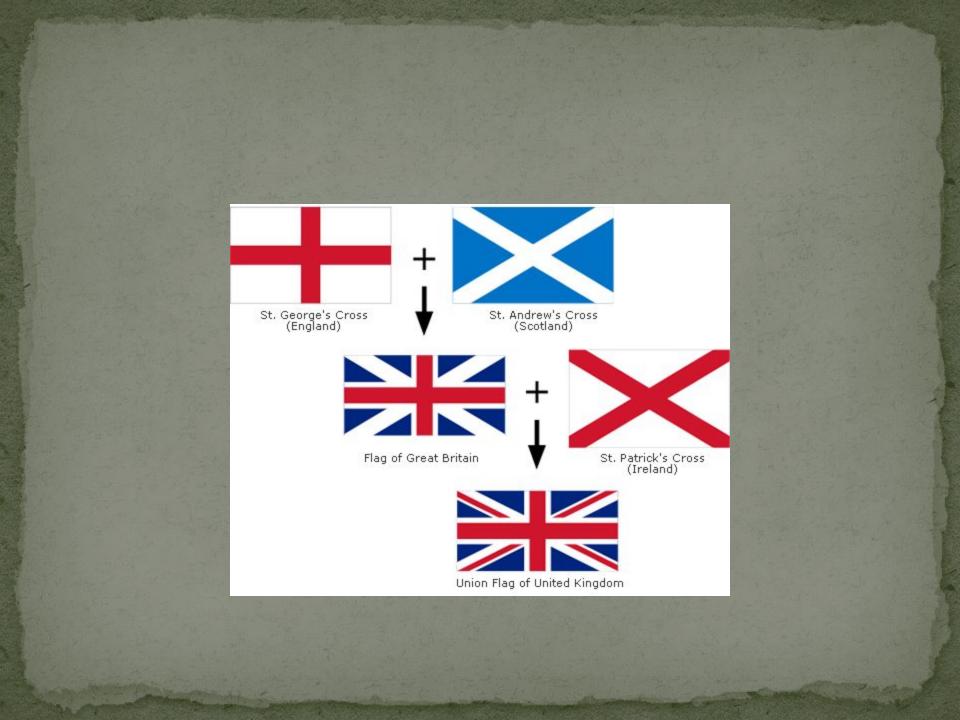

#### Do you know the story about this flag?

#### England – The Cross of St. George

#### Scotland – The Cross of St. Andrew

#### Ireland – The Cross of St. Patrick