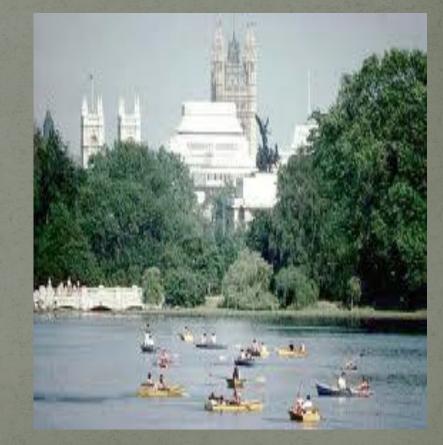

## welcome to London!

#### What is it?



## Big Ben



#### What is it?



## The Tower Bridge



## Do you know the song about the London Bridge?

#### What is it?



#### What is it?





#### What do you see in the picture?



#### A double decker bus



#### Buckingham Palace



#### Who wears this hat?



## Yes! The Queens Guard.



#### The changing of the guard



# Do you know what instrument they are playing?



#### The changing of the guard



#### What is it? Who painted it?

#### The Houses of Parliment



#### Who is this man? What is his job?



## Hyde Park



## Hyde





#### Here is a closer look at the helmet.



## He is an English Bobby!



#### Who lives here?



#### Gordon Brown the Prime Minister



## Where are you?



## The London Eye



## Where are you?

#### ....in a Taxi!









## UNDERGROUND



#### Also known as the TUBE!



#### This is what it looks like in the city



#### Let's go downstairs....



## Inside



### A Tube Map





#### Do you know the story about this flag?



#### England – The Cross of St. George



#### Scotland – The Cross of St. Andrew



#### Ireland – The Cross of St. Patrick





## The Royal Family



#### The Queen of England Elizabeth II



# Queen Elizabeth and Prince Philippe



## Prince Charles



### Prince William



## Prince William and Kate Middleton



## Prince Henry



## Lady Diana



# Do