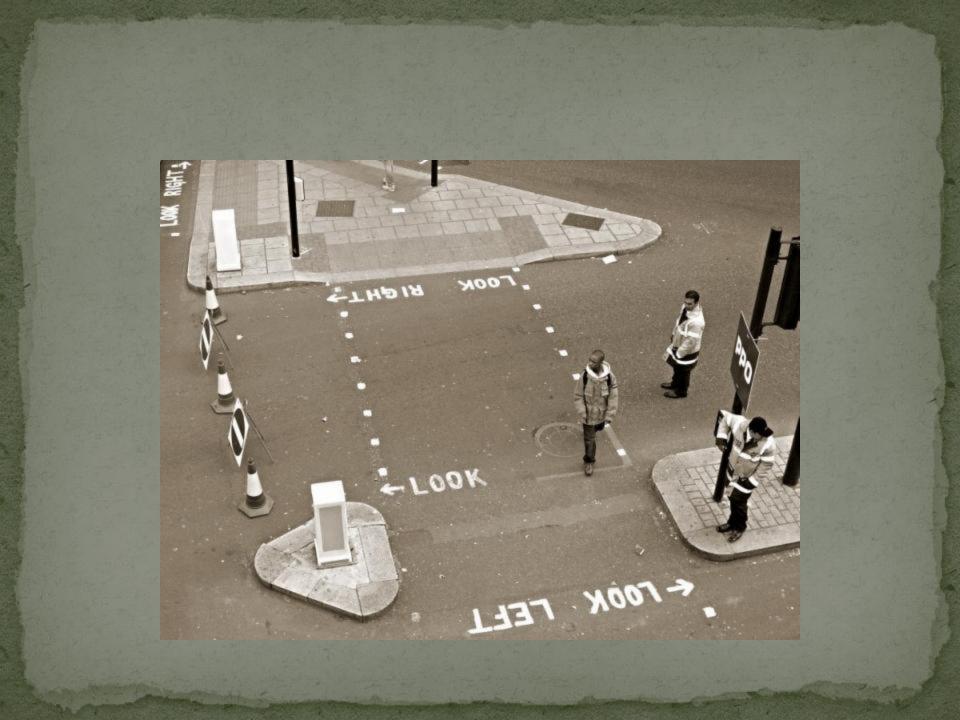

### What is it?



## Big Ben



#### What is it?



## The Tower Bridge



## Do you know the song about the London Bridge?

#### What is it?



#### What is it?





#### What do you see in the picture?



#### A double decker bus



#### Buckingham Palace



#### Who wears this hat?



## Yes! The Queens Guard.



#### The changing of the guard



# Do you know what instrument they are playing?



#### The changing of the guard



#### What is it? Who painted it?

#### The Houses of Parliment



#### Who is this man? What is his job?



## Hyde Park



## Hyde





#### Here is a closer look at the helmet.



## He is an English Bobby!



#### Who lives here?



#### Gordon Brown the Prime Minister



## Where are you?



## The London Eye



## Where are you?

#### ....in a Taxi!









## UNDERGROUND



#### Also known as the TUBE!



#### This is what it looks like in the city



#### Let's go downstairs....



## Inside



### A Tube Map





#### Do you know the story about this flag?



#### England – The Cross of St. George



#### Scotland – The Cross of St. Andrew



#### Ireland – The Cross of St. Patrick





## The Royal Family



#### The Queen of England Elizabeth II



# Queen Elizabeth and Prince Philippe



## Prince Charles



### Prince William



## Prince William and Kate Middleton



## Prince Henry



## Lady Diana



# Do you know these people?













# How about food?

#### What time is it?



#### It's breakfast time. Traditional English Breakfast



#### What time is it?



#### It's lunch time .



## Fish and Chips





#### CHIPS