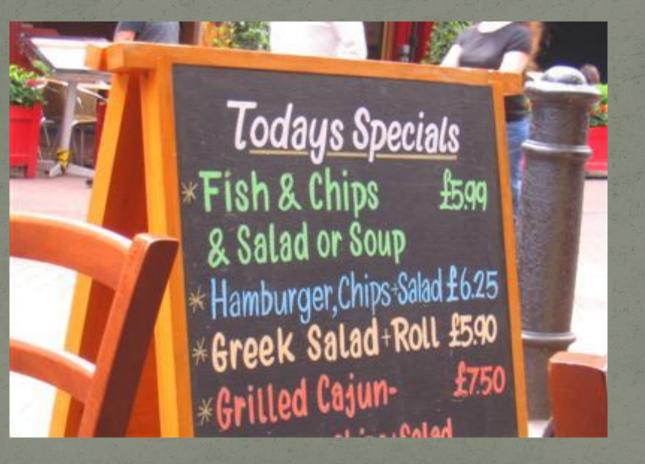

ere are you?

#### ....in a Taxi!









## UNDERGROUND



#### Also known as the TUBE!



#### This is what it looks like in the city



#### Let's go downstairs....



## Inside



### A Tube Map





#### Do you know the story about this flag?



#### England – The Cross of St. George



#### Scotland – The Cross of St. Andrew



#### Ireland – The Cross of St. Patrick





## The Royal Family



#### The Queen of England Elizabeth II



# Queen Elizabeth and Prince Philippe



## Prince Charles



### Prince William



## Prince William and Kate Middleton



## Prince Henry



## Lady Diana



# Do you know these people?













# How about food?

#### What time is it?



#### It's breakfast time. Traditional English Breakfast



#### What time is it?



#### It's lunch time .



## Fish and Chips





#### CHIPS



#### CRISPS





## CHOCOLATE



## John Montagu, 4th Earl of Sandwich



### Tea Sandwiches



### Picnic Sandwiches



## Sausage Rolls



#### What time is it?



### It's tea time



#### What time is it?



### It's dinner time!