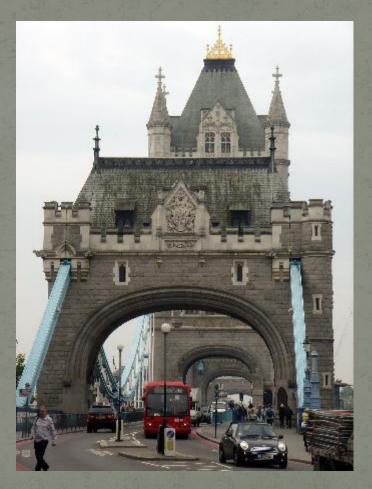

## welcome to London!

#### What is it?



## Big Ben



#### What is it?



## The Tower Bridge



## Do you know the song about the London Bridge?

#### What is it?



#### What is it?





#### What do you see in the picture?



#### A double decker bus



#### Buckingham Palace



#### Who wears this hat?



## Yes! The Queens Guard.



#### The changing of the guard



# Do you know what instrument they are playing?



#### The changing of the guard



#### What is it? Who painted it?

#### The Houses of Parliment



#### Who is this man? What is his job?



## Hyde Park



## Hyde





#### Here is a closer look at the helmet.



## He is an English Bobby!



#### Who lives here?



#### Gordon Brown the Prime Minister



## Where are you?



## The London Eye



## Where are you?

#### ....in a Taxi!









## UNDERGROUND



#### Also known as the TUBE!