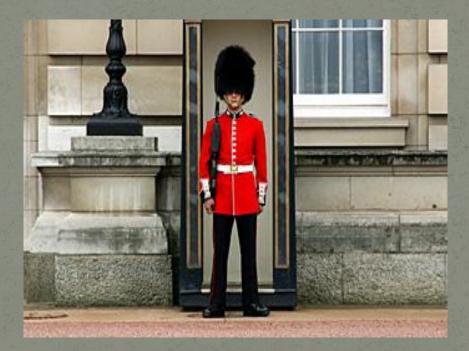

## welcome to London!

#### What is it?



## Big Ben



#### What is it?



## The Tower Bridge



## Do you know the song about the London Bridge?

#### What is it?



#### What is it?





#### What do you see in the picture?



#### A double decker bus



#### Buckingham Palace



#### Who wears this hat?



## Yes! The Queens Guard.



#### The changing of the guard



# Do you know what instrument they are playing?



#### The changing of the guard



#### What is it? Who painted it?

#### The Houses of Parliment



#### Who is this man? What is his job?



## Hyde Park



## Hyde





#### Here is a closer look at the helmet.



## He is an English Bobby!



#### Who lives here?



#### Gordon Brown the Prime Minister



## Where are you?



## The London Eye



## Where are you?

#### ....in a Taxi!









## UNDERGROUND



#### Also known as the TUBE!



#### This is what it looks like in the city



#### Let's go downstairs....



## Inside



### A Tube Map





#### Do you know the story about this flag?



#### England – The Cross of St. George



#### Scotland – The Cross of St. Andrew



#### Ireland – The