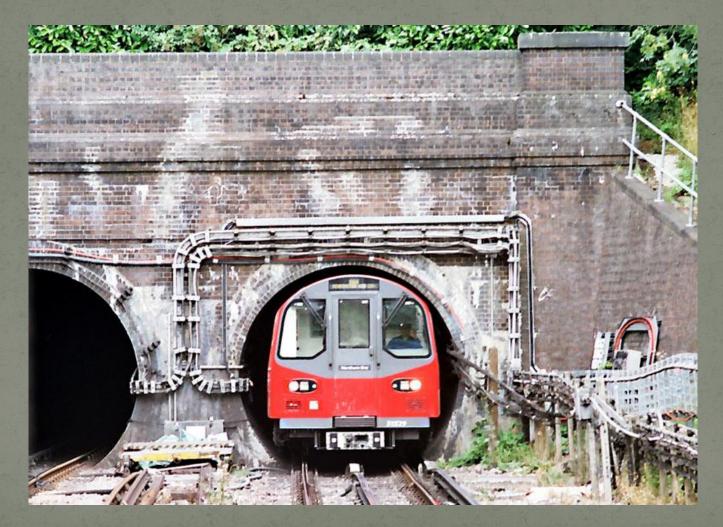

## UNDERGROUND

#### Also known as the TUBE!

#### This is what it looks like in the city