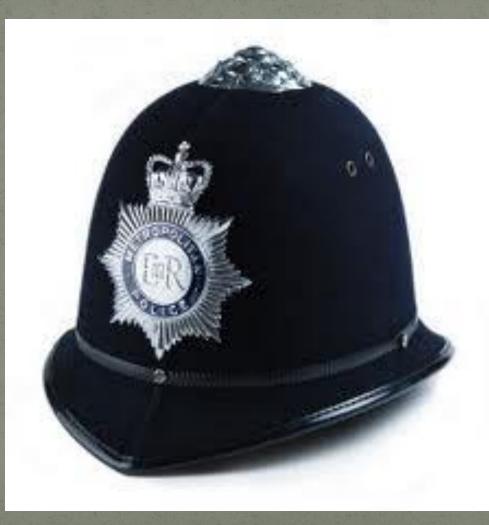

#### Who wears this hat?

#### Here is a closer look at the helmet.

## He is an English Bobby!