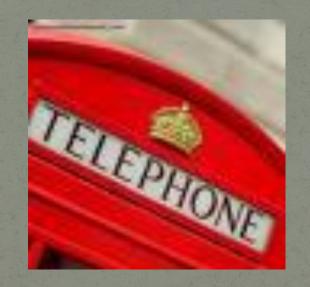

## welcome to London!

#### What is it?



## Big Ben



#### What is it?



## The Tower Bridge



## Do you know the song about the London Bridge?

#### What is it?



#### What is it?





#### What do you see in the picture?



#### A double decker bus



#### Buckingham Palace



#### Who wears this hat?



## Yes! The Queens Guard.



#### The changing of the guard



# Do you know what instrument they are playing?



#### The changing of the guard



#### What is it? Who painted it?

#### The Houses of Parliment



#### Who is this man? What is his job?



## Hyde Park



## Hyde





#### Here is a closer look at the helmet.



## He is an English Bobby!



#### Who lives here?



#### Gordon Brown the Prime Minister



## Where are you?



## The London Eye



## Where are you?

#### ....in a Taxi!









## UNDERGROUND



#### Also known as the TUBE!



#### This is what it looks like in the city



#### Let's go downstairs....



## Inside