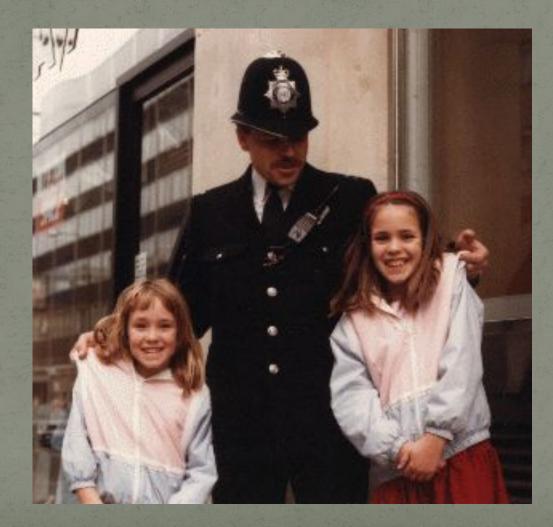

## welcome to London!

#### What is it?



## Big Ben



#### What is it?



## The Tower Bridge



## Do you know the song about the London Bridge?

#### What is it?



#### What is it?





#### What do you see in the picture?



#### A double decker bus



#### Buckingham Palace



#### Who wears this hat?



## Yes! The Queens Guard.



#### The changing of the guard



# Do you know what instrument they are playing?



#### The changing of the guard



#### What is it? Who painted it?

#### The Houses of Parliment



#### Who is this man? What is his job?



## Hyde Park



## Hyde





#### Here is a closer look at the helmet.



## He is an English Bobby!



#### Who lives here?



#### Gordon Brown the Prime Minister



## Where are you?



## The London Eye



## Where are you?

#### ....in a Taxi!









## UNDERGROUND



#### Also known as the TUBE!



#### This is what it looks like in the city



#### Let's go downstairs....



## Inside



### A Tube Map





#### Do you know the story about this flag?



#### England – The Cross of St. George



#### Scotland – The Cross of St. Andrew



#### Ireland – The Cross of St. Patrick





## The Royal Family



#### The Queen of England Elizabeth II



# Queen Elizabeth and Prince Philippe



## Prince Charles



### Prince William



## Prince William and Kate Middleton



## Prince Henry



## Lady Diana



# Do you know these people?













# How about food?

#### What time is it