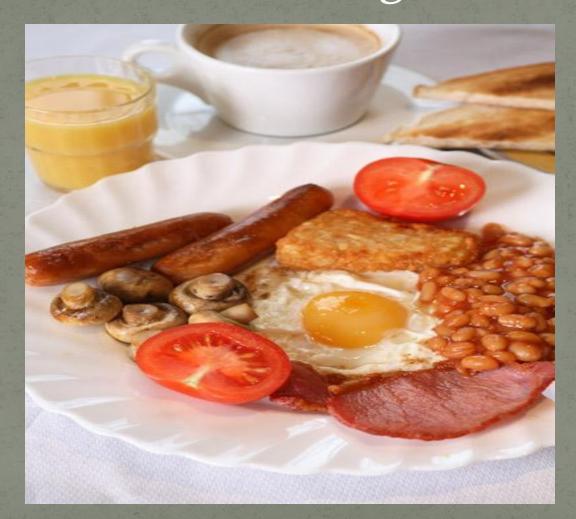

## Where are you?



## The London Eye



## Where are you?

#### ....in a Taxi!









## UNDERGROUND



#### Also known as the TUBE!



#### This is what it looks like in the city



#### Let's go downstairs....



## Inside



### A Tube Map





#### Do you know the story about this flag?



#### England – The Cross of St. George



#### Scotland – The Cross of St. Andrew



#### Ireland – The Cross of St. Patrick





## The Royal Family



#### The Queen of England Elizabeth II



# Queen Elizabeth and Prince Philippe



## Prince Charles



### Prince William



## Prince William and Kate Middleton



## Prince Henry



## Lady Diana



# Do you know these people?













# How about food?

#### What time is it?



#### It's breakfast time. Traditional English Breakfast



#### What time is it?



#### It's lunch time .



## Fish and Chips





#### CHIPS



#### CRISPS





## CHOCOLATE



## John Montagu, 4th Earl of Sandwich



### Tea Sandwiches



### Picnic Sandwiches



## Sausage Rolls



#### What time is it?



### It's tea time



#### What time is it?



### It's dinner time!