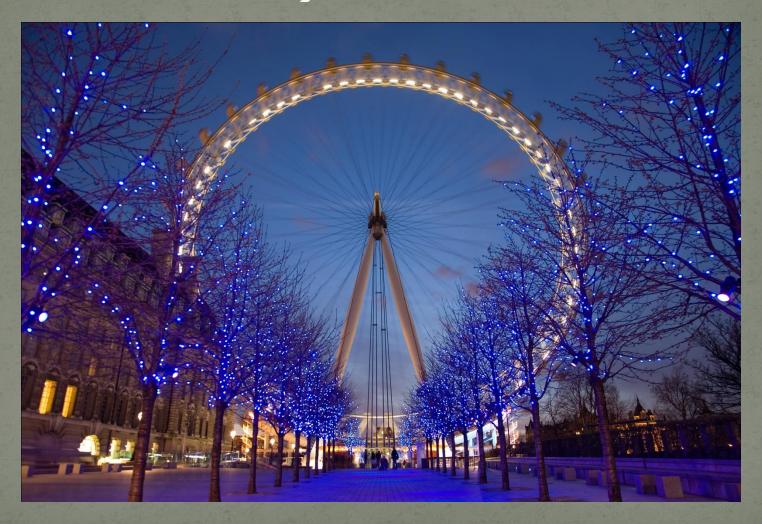

## welcome to London!

#### What is it?



## Big Ben



#### What is it?



## The Tower Bridge



## Do you know the song about the London Bridge?

#### What is it?



#### What is it?





#### What do you see in the picture?



#### A double decker bus



#### Buckingham Palace



#### Who wears this hat?



## Yes! The Queens Guard.



#### The changing of the guard



# Do you know what instrument they are playing?



#### The changing of the guard



#### What is it? Who painted it?

#### The Houses of Parliment



#### Who is this man? What is his job?



## Hyde Park



## Hyde





#### Here is a closer look at the helmet.



## He is an English Bobby!



#### Who lives here?



#### Gordon Brown the Prime Minister



## Where are you?



## The London Eye



## Where are you?

#### ....in a Taxi!









## UNDERGROUND



#### Also known as the TUBE!



#### This is what it looks like in the city



#### Let's go downstairs....



## Inside



### A Tube Map





#### Do you know the story about this flag?



#### England – The Cross of St. George



#### Scotland – The Cross of St. Andrew



#### Ireland – The Cross of St. Patrick





## The Royal Family



#### The Queen of England Elizabeth II



# Queen Elizabeth and Prince Philippe



## Prince Charles



### Prince William



## Prince William and Kate Middleton



## Prince Henry



## Lady Diana



# Do you know these people?













# How about food?

#### What time is it?



#### It's breakfast time. Traditional English Breakfast



#### What time is it?



#### It's lunch t