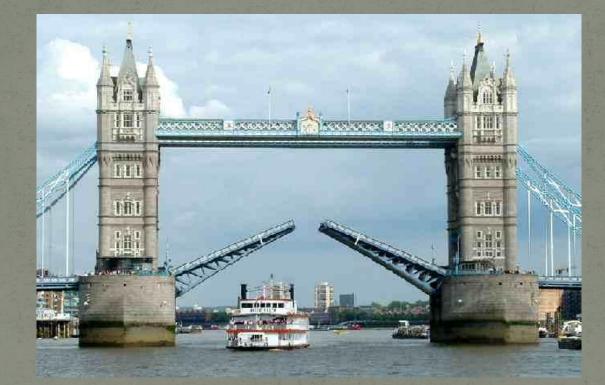

## welcome to London!

#### What is it?



## Big Ben



#### What is it?



## The Tower Bridge



## Do you know the song about the London Bridge?

#### What is it?



#### What is it?





#### What do you see in the picture?



#### A double decker bus



#### Buckingham Palace



#### Who wears this hat?



## Yes! The Queens Guard.



#### The changing of the guard



# Do you know what instrument they are playing?



#### The changing of the guard



#### What is it? Who painted it?

#### The Houses of Parliment



#### Who is this man? What is his job?



## Hyde Park



## Hyde





#### Here is a closer look at the helmet.



## He is an English Bobby!



#### Who lives here?



#### Gordon Brown the Prime Minister



## Where are you?



## The London Eye



## Where are you?

#### ....in a Taxi!









## UNDERGROUND



#### Also known as the TUBE!



#### This is what it