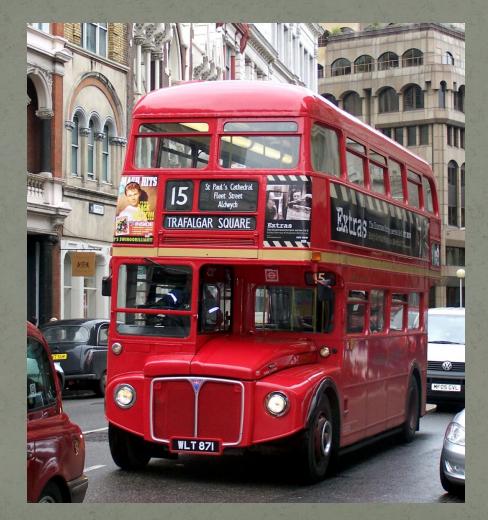

## welcome to London!

#### What is it?



## Big Ben



#### What is it?



## The Tower Bridge



## Do you know the song about the London Bridge?

#### What is it?



#### What is it?





#### What do you see in the picture?



#### A double decker bus



#### Buckingham Palace



#### Who wears this hat?



## Yes! The Queens Guard.



#### The changing of the guard



# Do you know what instrument they are playing?



#### The changing of the guard



#### What is it? Who painted it?

#### The Houses of Parliment



#### Who is this man? What is his job?



## Hyde Park



## Hyde





#### Here is a closer look at the helmet.



## He is an English Bobby!



#### Who lives here?



#### Gordon Brown the Prime Minister



## Where are you?



## The London Eye



## Where are you?

#### ....in a Taxi!









## UNDERGROUND



#### Also known as the TUBE!



#### This is what it looks like in the city



#### Let's go downstairs....



## Inside



### A Tube Map





#### Do you know the story about this flag?



#### England – The Cr