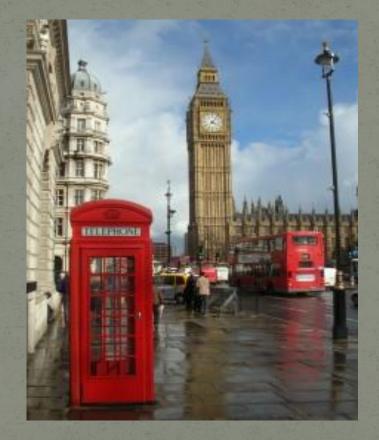

## welcome to London!

#### What is it?



## Big Ben



#### What is it?



## The Tower Bridge



## Do you know the song about the London Bridge?

#### What is it?



#### What is it?





#### What do you see in the picture?



#### A double decker bus



#### Buckingham Palace



#### Who wears this hat?



## Yes! The Queens Guard.



#### The changing of the guard



# Do you know what instrument they are playing?



#### The changing of the guard



#### What is it? Who painted it?

#### The Houses of Parliment



#### Who is this man? What is his job?



## Hyde Park



## Hyde





#### Here is a closer look at the helmet.



## He is an English Bobby!



#### Who lives here?



#### Gordon Brown the Prime Minister



## Where are you?



## The London Eye



## Where are you?

#### ....in a Taxi!









## UNDERGROUND



#### Also known as the TUBE!



#### This is what it looks like in the city



#### Let's go downstairs....



## Inside



### A Tube Map





#### Do you know the story about this fl