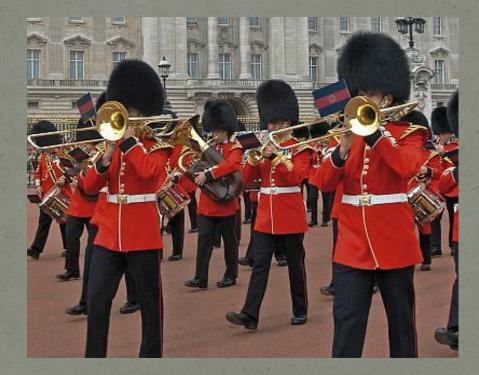

## Yes! The Queens Guard.

#### The changing of the guard

# Do you know what instrument they are playing?