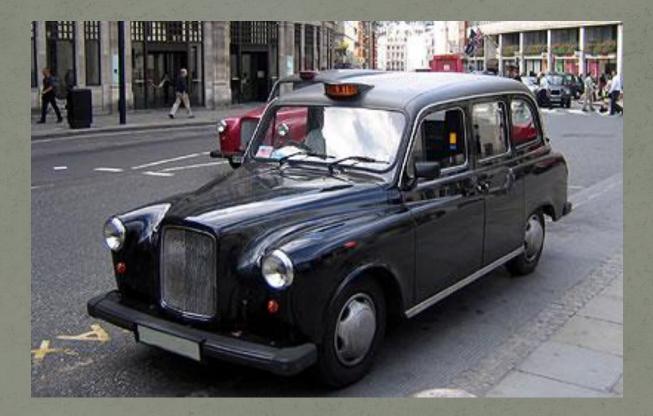

!

#### What is it?



## Big Ben



#### What is it?



## The Tower Bridge



## Do you know the song about the London Bridge?

#### What is it?



#### What is it?





#### What do you see in the picture?



#### A double decker bus



#### Buckingham Palace



#### Who wears this hat?



## Yes! The Queens Guard.



#### The changing of the guard



# Do you know what instrument they are playing?



#### The changing of the guard



#### What is it? Who painted it?

#### The Houses of Parliment



#### Who is this man? What is his job?



## Hyde Park



## Hyde





#### Here is a closer look at the helmet.



## He is an English Bobby!



#### Who lives here?



#### Gordon Brown the Prime Minister



## Where are you?



## The London Eye



## Where are you?

#### ....in a Taxi!









## UNDERGROUND



#### Also known as the TUBE!



#### This is what it looks like in the city



#### Let's go downstairs....



## Inside



### A Tube Map





#### Do you know the story about this flag?



#### England – The Cross of St. George



#### Scotland – The Cross of St. Andrew



#### Ireland – The Cross of St. Patrick





## The Royal Family



#### The Queen of England Elizabeth II



# Queen Elizabeth and Prince Philippe



## Prince Charles



### Prince William



## Prince William and Kate Middleton



## Prince Henry



## Lady Diana



# Do you know these people?













# How about food?

#### What time is it?



#### It's breakfast time. Traditional English Breakfast



#### What time is it?



#### It's lunch time .



## Fish and Chips





#### CHIPS