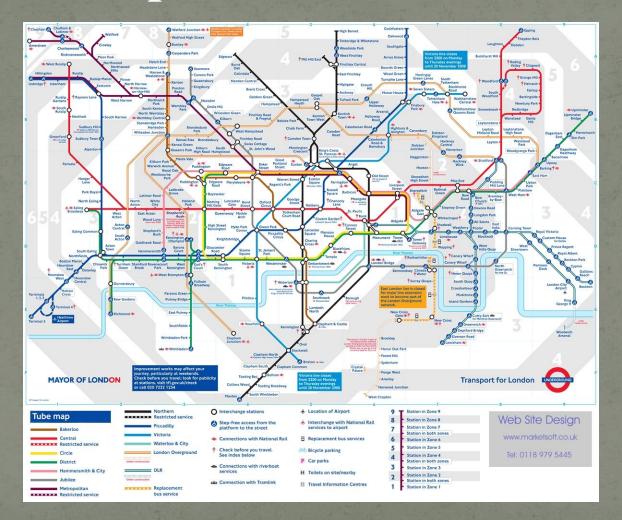

#### What do you see in the picture?



#### A double decker bus



#### Buckingham Palace



#### Who wears this hat?



## Yes! The Queens Guard.



#### The changing of the guard



# Do you know what instrument they are playing?



#### The changing of the guard



#### What is it? Who painted it?

#### The Houses of Parliment



#### Who is this man? What is his job?



## Hyde Park



## Hyde





#### Here is a closer look at the helmet.



## He is an English Bobby!



#### Who lives here?



#### Gordon Brown the Prime Minister



## Where are you?



## The London Eye



## Where are you?

#### ....in a Taxi!









## UNDERGROUND



#### Also known as the TUBE!



#### This is what it looks like in the city



#### Let's go downstairs....



## Inside



### A Tube Map





#### Do you know the story about this flag?



#### England – The Cross of St. George



#### Scotland – The Cross of St. Andrew



#### Ireland – The Cross of St. Patrick





## The Royal Family



#### The Queen of England Elizabeth II



# Queen Elizabeth and Prince Philippe



## Prince Charles



### Prince William



## Prince William and Kate Middleton



## Prince Henry



## Lady Diana



# Do you know these people?













# How about food?

#### What time is it?



#### It's breakfast time. Traditional English Breakfast



#### What time is it?



#### It's lunch time .



## Fish and Chips





#### CHIPS



#### CRISPS





## CHOCOLATE



## John Montagu, 4th Earl of Sandwich



### Tea Sandwiches



### Picnic Sandwiches



## Sausage Rolls



#### What time is it?