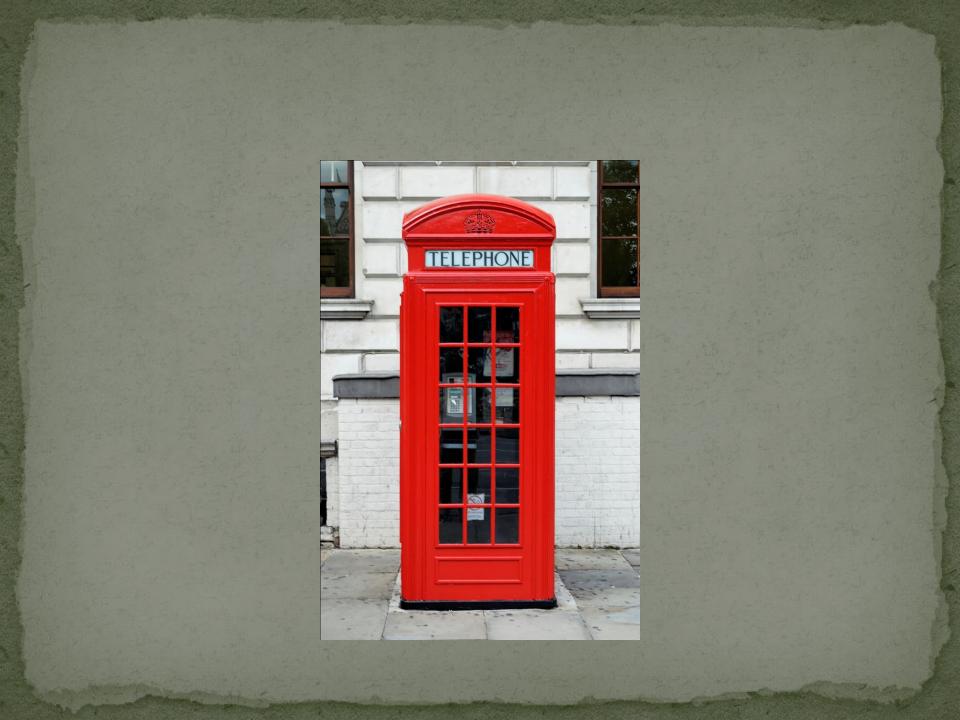

## welcome to London!

#### What is it?



## Big Ben



#### What is it?



## The Tower Bridge



## Do you know the song about the London Bridge?

#### What is it?



#### What is it?





#### What do you see in the picture?



#### A double decker bus



#### Buckingham Palace



#### Who wears this hat?



## Yes! The Queens Guard.



#### The changing of the guard



# Do you know what instrument they are playing?



#### The changing of the guard



#### What is it? Who painted it?

#### The Houses of Parliment



#### Who is this man? What is his job?



## Hyde Park



## Hyde





#### Here is a closer look at the helmet.



## He is an English Bobby!



#### Who lives here?



#### Gordon Brown the Prime Minister



## Where are you?



## The London Eye



## Where are you?

#### ....in a Taxi!









## UNDERGROUND



#### Also known as the TUBE!



#### This is what it looks like in the city



#### Let's go downstairs....



## Inside



### A Tube Map