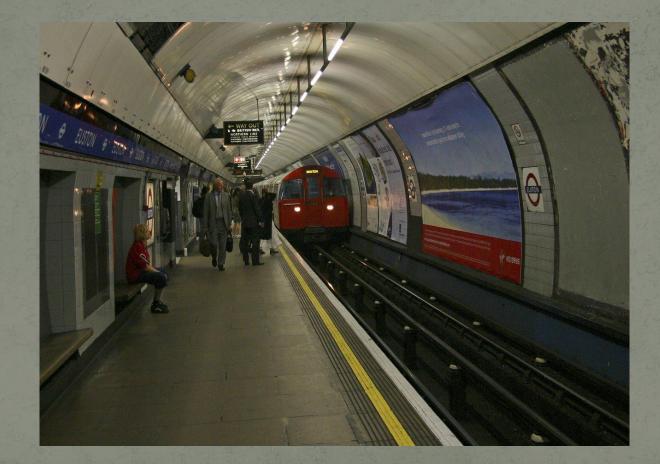

#### What is it?





#### What do you see in the picture?



#### A double decker bus



#### Buckingham Palace



#### Who wears this hat?



## Yes! The Queens Guard.



#### The changing of the guard



# Do you know what instrument they are playing?



#### The changing of the guard



#### What is it? Who painted it?

#### The Houses of Parliment



#### Who is this man? What is his job?



## Hyde Park



## Hyde





#### Here is a closer look at the helmet.



## He is an English Bobby!



#### Who lives here?



#### Gordon Brown the Prime Minister



## Where are you?



## The London Eye



## Where are you?

#### ....in a Taxi!









## UNDERGROUND



#### Also known as the TUBE!



#### This is what it looks like in the city



#### Let's go downstairs....



## Inside



### A Tube Map





#### Do you know the story about this flag?



#### England – The Cross of St. George



#### Scotland – The Cross of St. Andrew



#### Ireland – The Cross of St. Patrick





## The Royal Family



#### The Queen of England Elizabeth II



# Queen Elizabeth and Prince Philippe



## Prince Charles



### Prince William



## Prince William and Kate Middleton



## Prince Henry



## Lady Diana



# Do you know these people?













# How about food?

#### What time is it?



#### It's breakfast time. Traditional English Breakfast



#### What time is it?



#### It's lunch time .



## Fish and Chips





#### CHIPS



#### CRISPS





## CHOCOLATE



## John Montagu, 4th Earl of Sandwich



### Tea Sandwiches



### Picnic Sandwiches



## Sausage Rolls



###