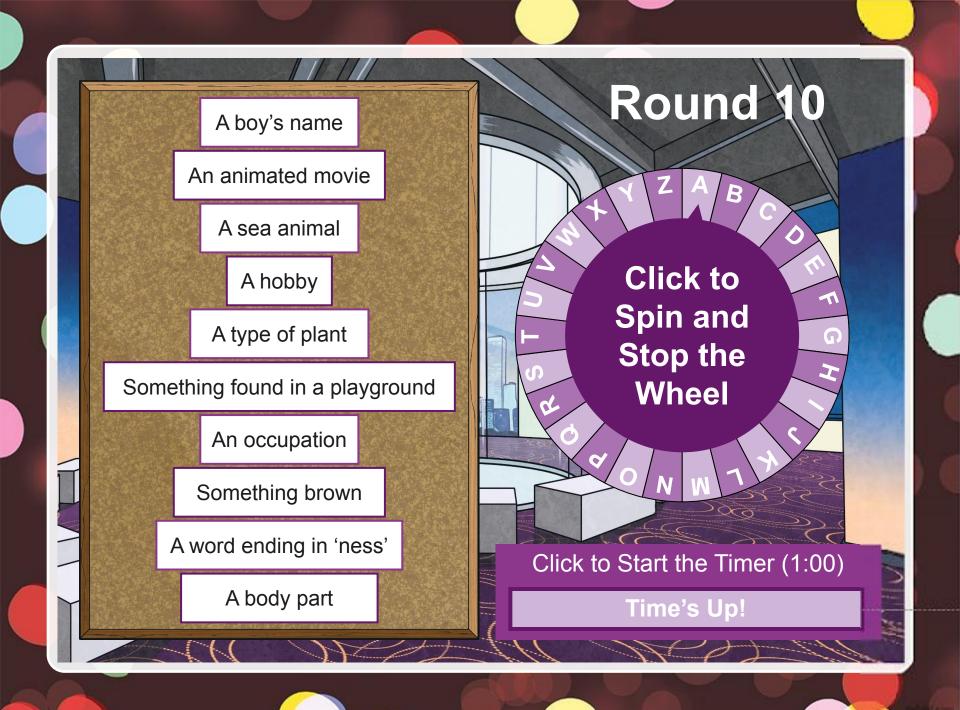

## **Teacher Instructions**

- This game can be played individually or in small groups.
- Begin each round by spinning the wheel and choosing whichever letter lands on the point.
- Start the timer. The timer is set for 1 minute. Set the timer again if needed.
- Players write answers for each of the categories on the list that start with the allocated letter.
- There are ten categories in each list.
- There are ten rounds.
- Players gain one point for every original answer.
- Points are cancelled if more than one person has the same answer.